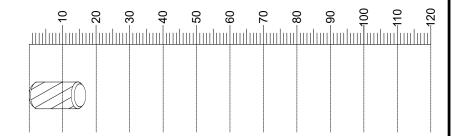

## Fixtures and fittings supplied (actual size)

| Ref | Dimensions | Qty | Spare Qty |
|-----|------------|-----|-----------|
| D16 | Ø8 x 15mm  | N/A | 1         |