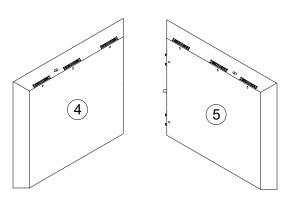

# NEXT BRONX TRIANGLE NESTING COFFEE Q87727 Assembly instructions

Components supplied. Please use this guide if you require replacement parts.

| Ref | Dimensions | Visual | Qty | Ctn |
|-----|------------|--------|-----|-----|
| 1   | 45x57cm    |        | 1   | 1   |
| 2   | 45x57cm    |        | 1   | 1   |
| 3   | 57x57cm    |        | 1   | 1   |
| 4   | 41x49cm    |        | 1   | 1   |
| 5   | 41x49cm    |        | 1   | 1   |
| 6   | 49x49cm    |        | 1   | 1   |