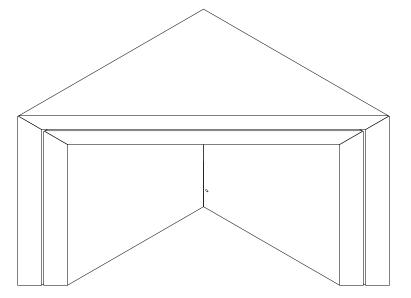

### **GETTING TO KNOW YOUR PRODUCT**

# NEXT BRONX TRIANGLE NESTING COFFEE Q87727 Assembly instructions

Components supplied. Please use this guide if you require replacement parts.

| Ref | Dimensions | Visual | Qty | Ctn |
|-----|------------|--------|-----|-----|
| 1   | 45x57cm    |        | 1   | 1   |
| 2   | 45x57cm    |        | 1   | 1   |
| 3   | 57x57cm    |        | 1   | 1   |
| 4   | 41x49cm    |        | 1   | 1   |
| 5   | 41x49cm    |        | 1   | 1   |
| 6   | 49x49cm    |        | 1   | 1   |