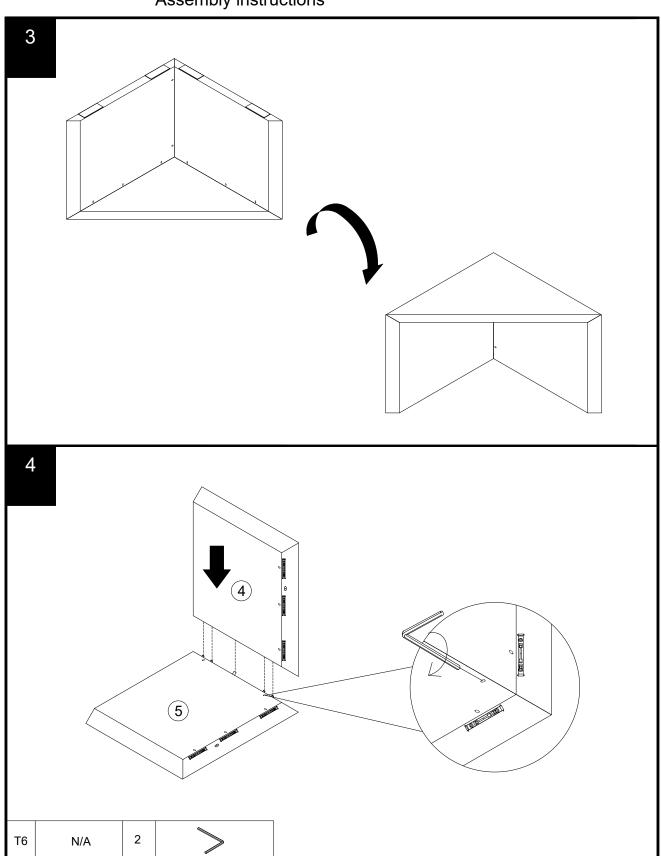

### Fixtures and fittings supplied ( not to scale)

| Ref | Dimensions | Qty | Spare Qty | Visual |
|-----|------------|-----|-----------|--------|
| Т6  | N/A        | 2   | N/A       | >      |