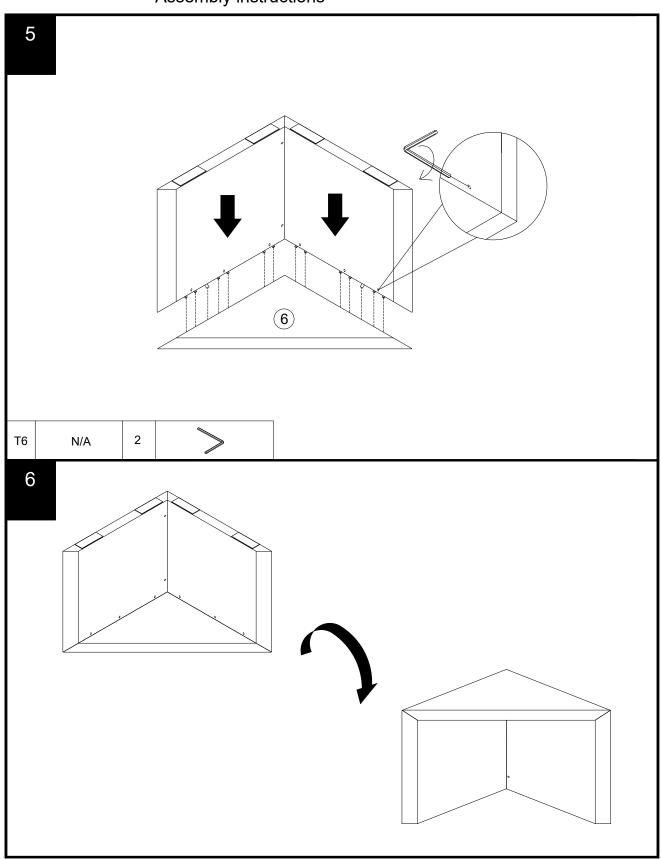

### Fixtures and fittings supplied ( not to scale)

| Ref | Dimensions | Qty | Spare Qty | Visual |
|-----|------------|-----|-----------|--------|
| Т6  | N/A        | 2   | N/A       | >      |