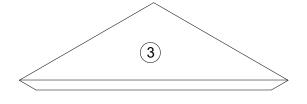

# NEXT BRONX TRIANGLE NESTING COFFEE Q87727 Assembly instructions

Components supplied. Please use this guide if you require replacement parts.

| Ref | Dimensions | Visual | Qty | Ctn |
|-----|------------|--------|-----|-----|
| 1   | 45x57cm    |        | 1   | 1   |
| 2   | 45x57cm    |        | 1   | 1   |
| 3   | 57x57cm    |        | 1   | 1   |
| 4   | 41x49cm    |        | 1   | 1   |
| 5   | 41x49cm    |        | 1   | 1   |
| 6   | 49x49cm    |        | 1   | 1   |