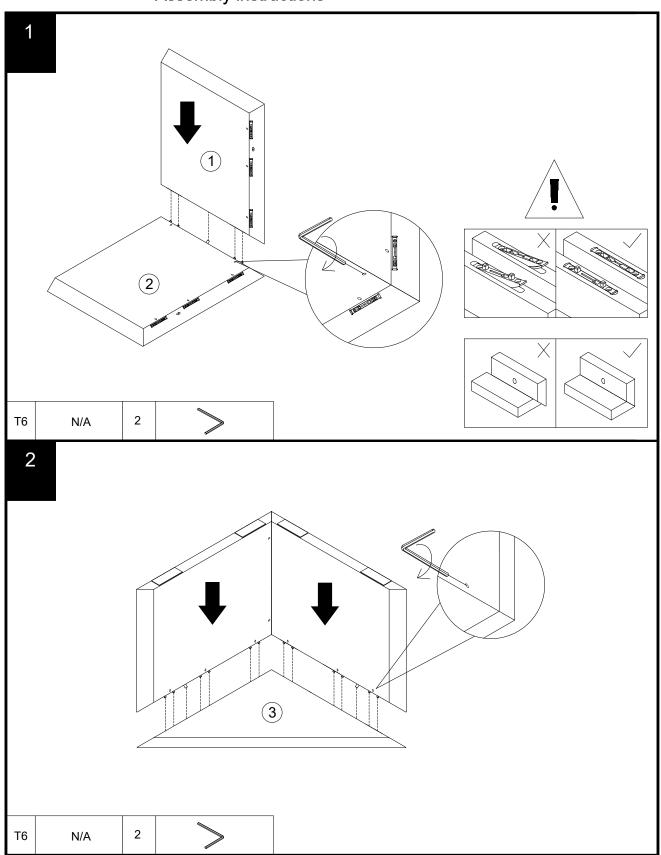

### Fixtures and fittings supplied ( not to scale)

| Ref | Dimensions | Qty | Spare Qty | Visual |
|-----|------------|-----|-----------|--------|
| Т6  | N/A        | 2   | N/A       | >      |