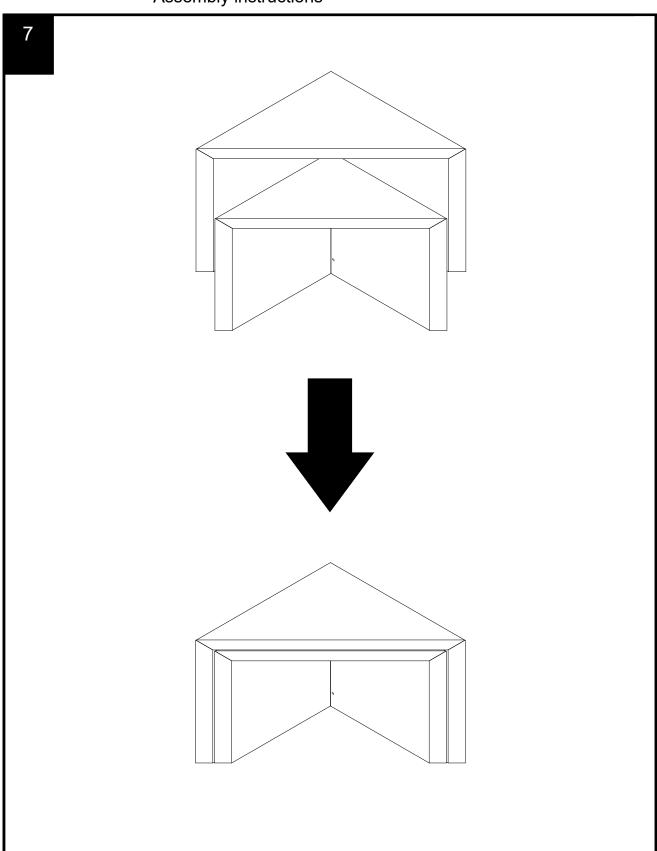

| 41x49cm    |        | 1   | 1   |
| 6   | 49x49cm    |        | 1   | 1   |

## NEXT

### **BRONX TRIANGLE NESTING COFFEE**

Q87727

Assembly instructions

## Fixtures and fittings supplied (actual size)

| Ref | Dimensions | Qty | Spare Qty |
|-----|------------|-----|-----------|
| D16 | Ø8 x 15mm  | N/A | 1         |



### Fixtures and fittings supplied ( not to scale)

| Ref | Dimensions | Qty | Spare Qty | Visual |
|-----|------------|-----|-----------|--------|
| Т6  | N/A        | 2   | N/A       | >      |

# NEXT BRONX TRIANGLE NESTING COFFEE Q87727 Assembly instructions



# NEXT BRONX TRIANGLE NESTING COFFEE Q87727 Assembly instructions



# NEXT BRONX TRIANGLE NESTING COFFEE Q87727 Assembly instructions



# NEXT BRONX TRIANGLE NESTING COFFEE Q87727 Assembly instructions



## NEXT BRONX TRIANGLE NESTING COFFEE



## NEXT BRONX TRIANGLE NESTING COFFEE

### **Warnings**

We suggest you retain these instructions for future reference.

Keep fittings out of children's reach and keep children well away from construction area.

This product should only be used on firm level ground.

Please periodically check all fittings and re-tighten as necessary.

Please do not sit or stand on your furniture.

Avoid exposing the furniture to excessive heat or direct sunlight as this can cause deterioration of the colour.

Unwrap all packaging materials and place the components on top of the carton box or on a clean floor to protect it from damage

### Missing parts

If you are missing any fixtures and fittings for your product. Please contact our customer service team on 0333