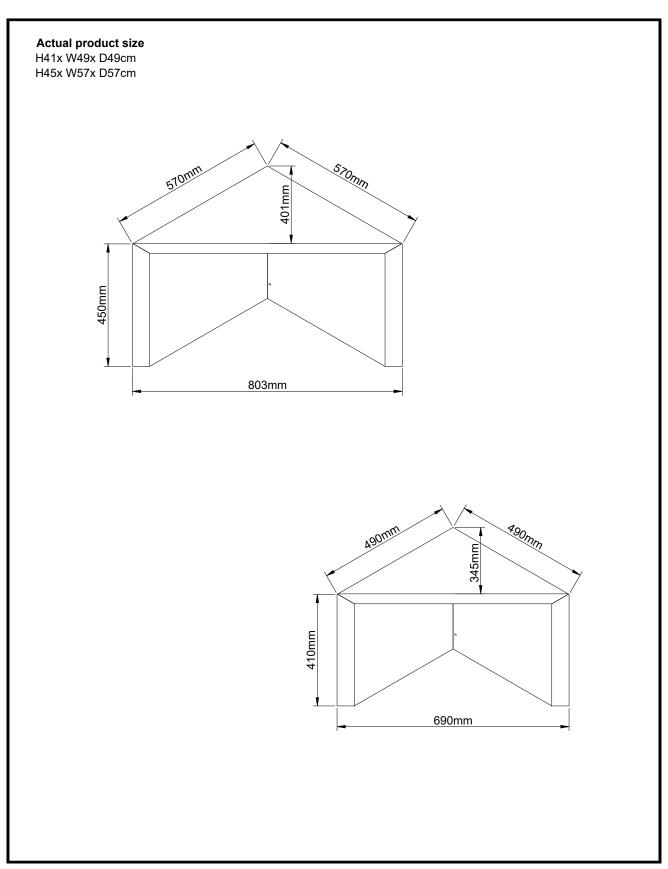

| 49x49cm    |        | 1   | 1   |

## NEXT

### **BRONX TRIANGLE NESTING COFFEE**

Q87727

Assembly instructions

## Fixtures and fittings supplied (actual size)

| Ref | Dimensions | Qty | Spare Qty |
|-----|------------|-----|-----------|
| D16 | Ø8 x 15mm  | N/A | 1         |



### Fixtures and fittings supplied ( not to scale)

| Ref | Dimensions | Qty | Spare Qty | Visual |
|-----|------------|-----|-----------|--------|
| Т6  | N/A        | 2   | N/A       | >      |

# NEXT BRONX TRIANGLE NESTING COFFEE Q87727 Assembly instructions



# NEXT BRONX TRIANGLE NESTING COFFEE Q87727 Assembly instructions



# NEXT BRONX TRIANGLE NESTING COFFEE Q87727 Assembly instructions



# NEXT BRONX TRIANGLE NESTING COFFEE Q87727 Assembly instructions



## NEXT BRONX TRIANGLE NESTING COFFEE



## NEXT BRONX TRIANGLE NESTING COFFEE

### **Warnings**

We suggest you retain these instructions for future reference.

Keep fittings out of children's reach and keep children well away from construction area.

This product should only be used on firm level ground.

Please periodically check all fittings and re-tighten as necessary.

Please do not sit or stand on your furniture.

Avoid exposing the furniture to excessive heat or direct sunlight as this can cause deterioration of the colour.

Unwrap all packaging materials and place the components on top of the carton box or on a clean floor to protect it from damage

### Missing parts

If you are missing any fixtures and fittings for your product. Please contact our customer service team on 0333 777 8999 and they will be happy to arrang