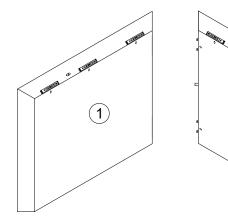

# NEXT BRONX TRIANGLE NESTING COFFEE Q87727 Assembly instructions

Components supplied. Please use this guide if you require replacement parts.

| Ref | Dimensions | Visual | Qty | Ctn |
|-----|------------|--------|-----|-----|
| 1   | 45x57cm    |        | 1   | 1   |
| 2   | 45x57cm    |        | 1   | 1   |
| 3   | 57x57cm    |        | 1   | 1   |
| 4   | 41x49cm    |        | 1   | 1   |
| 5   | 41x49cm    |        | 1   | 1   |
| 6   | 49x49cm    |        | 1   | 1   |