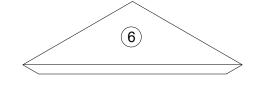

# NEXT BRONX TRIANGLE NESTING COFFEE Q87727 Assembly instructions

Components supplied. Please use this guide if you require replacement parts.

| Ref | Dimensions | Visual | Qty | Ctn |
|-----|------------|--------|-----|-----|
| 1   | 45x57cm    |        | 1   | 1   |
| 2   | 45x57cm    |        | 1   | 1   |
| 3   | 57x57cm    |        | 1   | 1   |
| 4   | 41x49cm    |        | 1   | 1   |
| 5   | 41x49cm    |        | 1   | 1   |
| 6   | 49x49cm    |        | 1   | 1   |