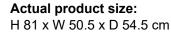

# **GETTING TO KNOW YOUR PRODUCT**

| Ref | Dimension                          | Visual | Qty |
|-----|------------------------------------|--------|-----|
| 1   | Seat:<br>L52.5xW50.5xD12CM         |        | 1   |
| 2   | Back and leg:<br>L81.5*W49*H13.5CM |        | 1   |
| 3   | Front Leg:<br>420xφ48MM            |        | 2   |