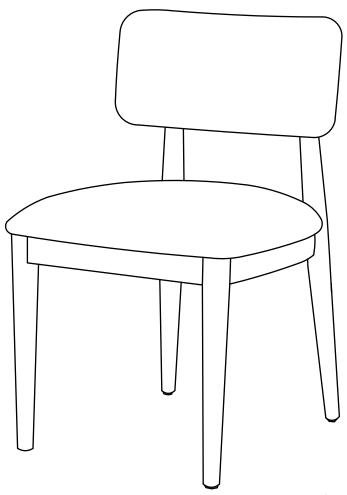

# **GETTING TO KNOW YOUR PRODUCT**

| Ref | Dimension                          | Visual | Qty |
|-----|------------------------------------|--------|-----|
| 1   | Seat:<br>L52.5xW50.5xD12CM         |        | 1   |
| 2   | Back and leg:<br>L81.5*W49*H13.5CM |        | 1   |
| 3   | Front Leg:<br>420xφ48MM            |        | 2   |