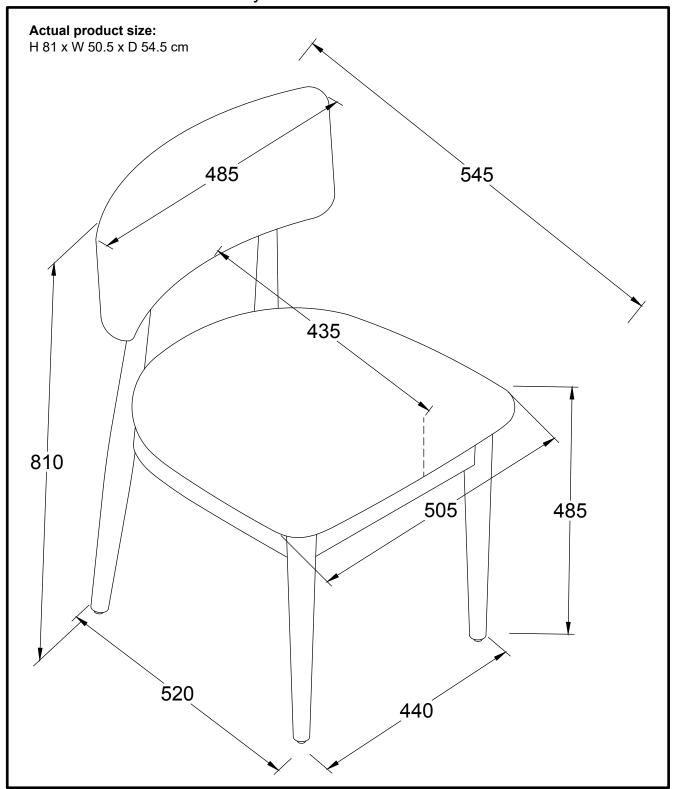

### WRENLEY DINING CHAIR

Q90839,Q90837,309227,Q53657 Assembly instructions

| Item No | Fabric name-leg                            | Fabric composition |
|---------|--------------------------------------------|--------------------|
| Q90839  | Relaxed Chenille Forest Green-Walnut leg   | 100% polyester     |
| Q90837  | Smart Boucle Oyster-Oak leg                | 100% polyester     |
| 309227  | Tweedy Plain Light Grey-Black leg          | 100% polyester     |
| Q53657  | Distressed Faux Leather Black - Walnut leg | PU                 |