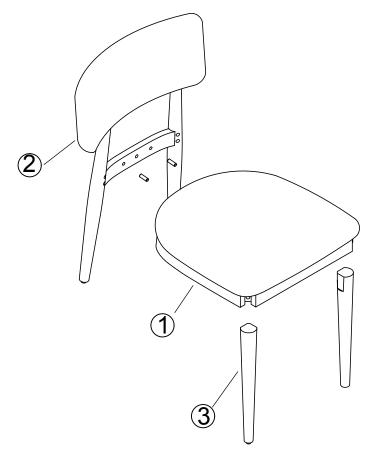

# WRENLEY DINING CHAIR

**NEXT** VVRENLEY DINING CH. Q90839,Q90837,309227,Q53657 Assembly instructions

|                               |                                                                                               |       |   | Assembly instructions |  |  |  |
|-------------------------------|-----------------------------------------------------------------------------------------------|-------|---|-----------------------|--|--|--|
| Fixtu                         | Fixtures and fittings mm 10 20 30 40 50 60 70 80 90 100 110 120 130 140 supplied(actual size) |       |   |                       |  |  |  |
| Ref   Dimension   Qty   Spare |                                                                                               | Spare |   |                       |  |  |  |
| A                             | M8x50mm                                                                                       | 4     | 1 |                       |  |  |  |
| В                             | M8x45mm                                                                                       | 1     | 1 |                       |  |  |  |
| С                             | M8X75mm                                                                                       | 4     | 1 |                       |  |  |  |
| D                             | 12mm                                                                                          | 9     | 1 |                       |  |  |  |
| E                             | 19mm                                                                                          | 9     | 1 |                       |  |  |  |
| F                             | M 5 X75x25 m m                                                                                | 1     | 0 |                       |  |  |  |
| G                             | φ10* 30 MM                                                                                    | 2     | 0 |                       |  |  |  |
|                               |                                                                                               |       |   |                       |  |  |  |
|                               |                                                                                               |       |   |                       |  |  |  |
|                               |                                                                                               |       |   |                       |  |  |  |
|                               |                                                                                               |       |   |                       |  |  |  |