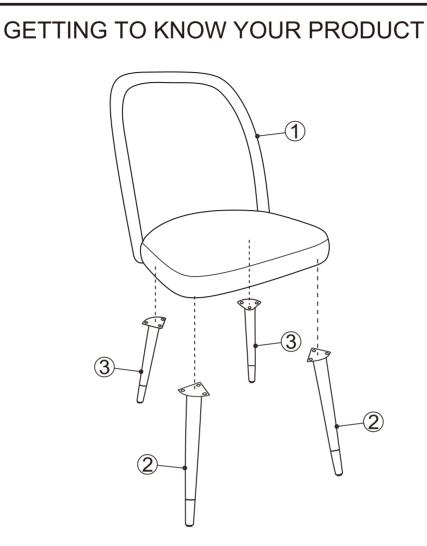

#### You can write to us at

Home Customer Services Next Retail Ltd, Desford Road, Leiceste r, LE19 4 AT

To view our full furniture range please visit www.next.co.uk

Components supplied. Please use this guide if you require replacement parts.

| Ref | Dimension                   | Visual | Qty |
|-----|-----------------------------|--------|-----|
| 1   | Seat:<br>H50xW49.5xD52CM    |        | 1   |
| 2   | Front legs:<br>41x4.1x2.5CM |        | 2   |
| 3   | Back legs:<br>42x4.1x2.5CM  |        | 2   |