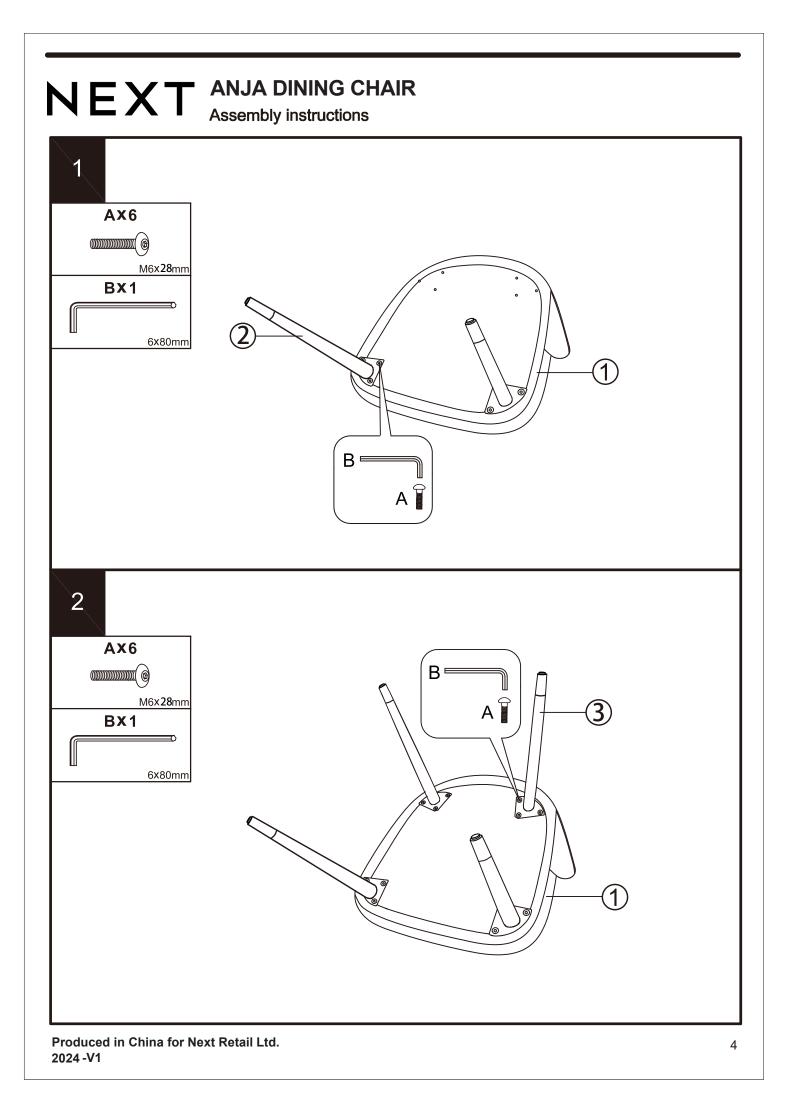

| Fixtures and fittings supplied (actual size) |              |     | mm 10 |                | 30 | 40               | 50 | 60     |        | 0 90 | 100   | 110 | 120 | 130 |   |
|----------------------------------------------|--------------|-----|-------|----------------|----|------------------|----|--------|--------|------|-------|-----|-----|-----|---|
| Ref                                          | Dimension    | Qty | Spare | ]  '           |    | I                |    | I      | I      |      | · ·   |     | I I |     |   |
|                                              |              |     |       | ı <sub>1</sub> |    | $\overline{}$    | Ι  | I      | I      | I    |       | I   | Ι   | I   | I |
| A                                            | M6X28mm      | 12  | 2     |                |    | $(\mathfrak{d})$ | I  | I      | I      | I    |       | I   | Ι   | I   | I |
|                                              |              |     |       |                |    | Ľ,               | I  | Ι      | 1      | 1    | I I   | I   | Ι   | I   | I |
|                                              |              |     |       |                |    |                  |    |        |        |      | . I   | I   | Ι   | I   | I |
| в                                            | 6X80mm       | 1   | 1 0   |                | I  | Ι                | I  | I      | I      | Ι    | . I   | I   | Ι   | I   | I |
|                                              |              | '   |       |                |    |                  |    |        | 1      | I    | '<br> | I   | I   | I   | I |
|                                              |              |     |       | JIII I         | I  | Ι                | I  | Ι      | I      | I    | '<br> | I   | Ι   | I   | I |
|                                              |              |     |       |                | I  | I                | I  | I      | I      | I    | I     | I   | Ι   | I   | I |
|                                              |              |     |       |                | I  | Ι                | I  | I      | I      | I    | . I   | I   | Ι   | I   | I |
|                                              |              |     |       |                | I  | Ι                | Ι  | Ι      | Ι      | I    | I     | I   | I   | I   | I |
|                                              |              |     |       |                | I  | Ι                | Ι  | I      | I      | I    | I I   | I   | Ι   | I   | I |
|                                              |              |     |       | 1 1            | I  | Ι                | Ι  | I      | Ι      | I    | I I   | I   | Ι   | I   | I |
|                                              |              |     |       |                | I  | Ι                | I  | Ι      | I      | Ι    |       | I   | Ι   | I   | I |
|                                              |              |     |       |                | I  | Ι                | Ι  | I      | I      | I    |       | I   | Ι   | I   | I |
|                                              |              |     |       | i I            | I  | I                | I  | Ι      | I      | I    |       |     | Ι   | I   | I |
|                                              |              |     |       |                | I  | I                | I  | Ι      | I      | I    | I I   |     | Ι   | T   | I |
|                                              |              |     |       |                | I  | I                | Ι  | I      | I      | I    | I I   | I   | Ι   | T   | I |
|                                              |              |     |       |                | I  | Ι                | I  | Ι      | I      | I    | I I   | I   | Ι   | I   | I |
|                                              |              |     |       | i I            | I  | I                | I  | Ι      | I      | I    | , I   | I   | Ι   | I   | I |
|                                              |              |     |       |                | Ι  | I                | I  | Ι      | I      | I    | I     | I   | Ι   | I   | I |
|                                              |              |     |       |                | I  | Ι                | I  | Ι      | I      | I    | '<br> | I   | I   | I   | I |
|                                              |              |     |       |                | I  | Ι                | I  | Ι      | I      | I    | '<br> | I   | Ι   | I   | I |
|                                              |              |     |       | 1              |    |                  |    |        | I      | I    | . I   | I   | Ι   | I   | I |
|                                              |              |     |       |                | I  | ·                | ·  | ,<br>I | I      | I    | . I   | I   | Ι   | I   | I |
|                                              |              |     |       |                | 1  | 1                | 1  | 1      | I      | I    |       |     | Ι   | I   | I |
|                                              |              |     |       |                | I  | 1                | 1  | 1      | Ι      | I    | I     | I   | Ι   | T   | I |
|                                              |              |     |       |                | I  | 1<br>1           | 1  | 1      | I      |      | I     | I   | Ι   | I   | I |
|                                              |              |     |       |                |    | 1                | 1  | 1      | I      | I    | I     | I   | Ι   | T   | I |
|                                              |              |     |       | ·<br>۱         |    | 1                | 1  | 1      | I      | I    | I     | I   | Ι   | I   | I |
|                                              |              |     |       |                |    | 1                | 1  | 1      | I      | I    | i I   | I   | Ι   | I   | I |
|                                              |              |     |       |                |    | 1                |    | 1      | I      |      | l I   | I   | Ι   | I   | I |
|                                              |              |     |       |                |    | 1                | 1  | 1      | I      |      |       | I   | Ι   | I   | I |
|                                              |              |     |       |                | I  |                  | I  | 1      | I      |      | I     | ļ   | Ι   | I   | I |
|                                              |              |     |       |                |    | Ι                |    | 1      | I      |      | I I   | I   | Ι   | I   | I |
|                                              |              |     |       |                | I  | Ι                | I  | 1      | I      | I    | l I   | Ι   | Ι   | I   | I |
|                                              |              |     |       |                | I  | Ι                | Ι  | 1      |        |      | I     | I   | Ι   | I   | I |
|                                              |              |     |       |                | I  | I                | I  | 1      | 1      | 1    | I     | I   | Ι   | I   | I |
|                                              |              |     |       |                | I  | '                | I  |        | I<br>I | 1    | ı I   |     |     |     |   |
| <u> </u>                                     | load in Chin | -   |       |                |    | -                | 1  |        |        |      |       |     |     |     |   |