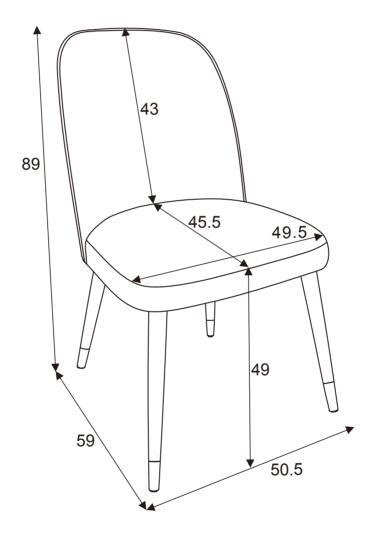

NEXT

Then just give us a call on 0333 777 8999 and we'll sort out a pick up time for you.

Actual product size Chair: H89×W50.5×D59CM

| Item number | Fabric name-Leg                                             | Fabric composition |  |  |  |
|-------------|-------------------------------------------------------------|--------------------|--|--|--|
| E12097      | Relaxed Chenille Light Natural - Black Beech Leg Golden Cap | 100% polyester     |  |  |  |
| E12098      | Soft Velvet Juniper - Black Beech Leg Golden Cap            | 100% polyester     |  |  |  |
|             |                                                             |                    |  |  |  |
|             |                                                             |                    |  |  |  |
|             |                                                             |                    |  |  |  |
|             |                                                             |                    |  |  |  |
| P           |                                                             | •                  |  |  |  |

Actual product size Chair:H89×W50.5×D59CM

CAUTION: Maximum weight capacity of this chair is 130kg.