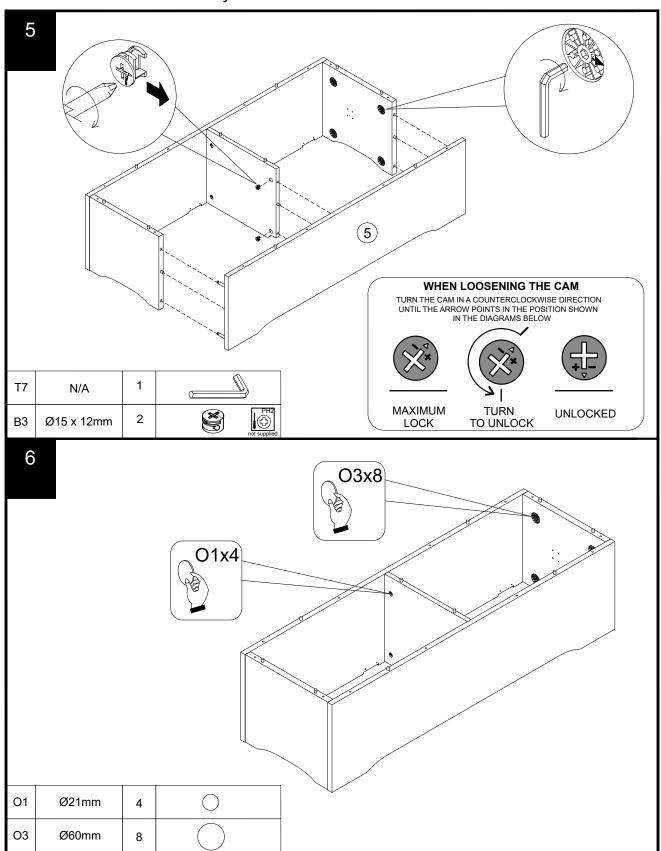

### Fixtures and fittings supplied (actual size)

| Ref  | Dimensions  | Qty | Spare Qty |
|------|-------------|-----|-----------|
| D6   | Ø8 x 30mm   | N/A | 2         |
| В3   | Ø15 x 12mm  | 4   | 1         |
| B12  | Ø7.5 x 33mm | 4   | 1         |
| Y8   | Ø6 x 50mm   | 12  | 2         |
| V68  | Ø6 x 40mm   | 8   | 1         |
| Y29  | Ø6 x 14mm   | 4   | 1         |
| U123 | Ø4 x 16mm   | 33  | 2         |
| B25  | Ø35 x 17mm  | 8   | N/A       |
| B24  | Ø8.5 x 63mm | 8   | N/A       |

### Fixtures and fittings supplied ( not to scale)

| Ref | Dimensions | Qty | Spare Qty | Visual |
|-----|------------|-----|-----------|--------|
| 01  | Ø21mm      | 4   | 1         | 0      |
| О3  | Ø60mm      | 8   | 1         |        |
| Т7  | N/A        | 1   | N/A       |        |