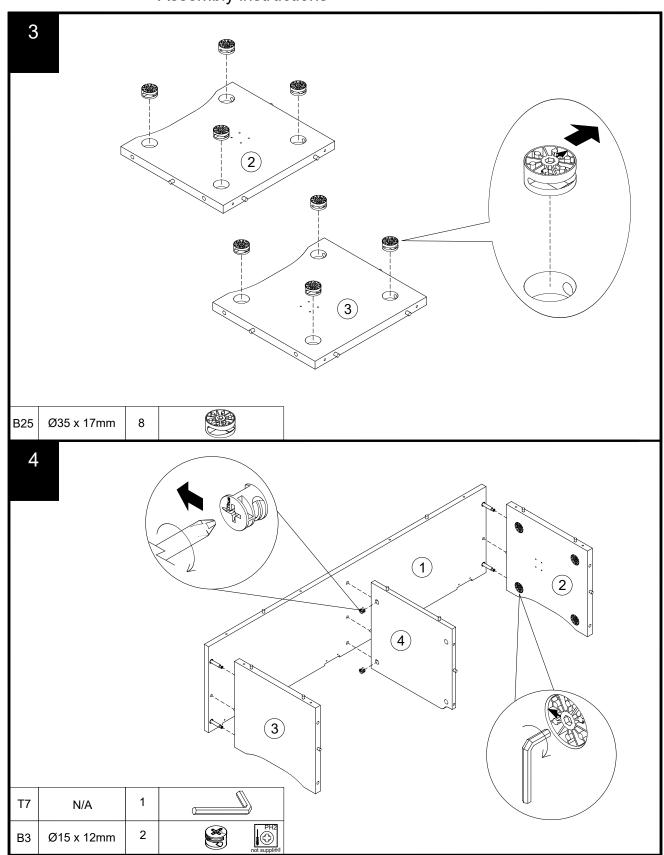

### Fixtures and fittings supplied (actual size)

| Ref  | Dimensions  | Qty | Spare Qty |
|------|-------------|-----|-----------|
| D6   | Ø8 x 30mm   | N/A | 2         |
| В3   | Ø15 x 12mm  | 4   | 1         |
| B12  | Ø7.5 x 33mm | 4   | 1         |
| Y8   | Ø6 x 50mm   | 12  | 2         |
| V68  | Ø6 x 40mm   | 8   | 1         |
| Y29  | Ø6 x 14mm   | 4   | 1         |
| U123 | Ø4 x 16mm   | 33  | 2         |
| B25  | Ø35 x 17mm  | 8   | N/A       |
| B24  | Ø8.5 x 63mm | 8   | N/A       |