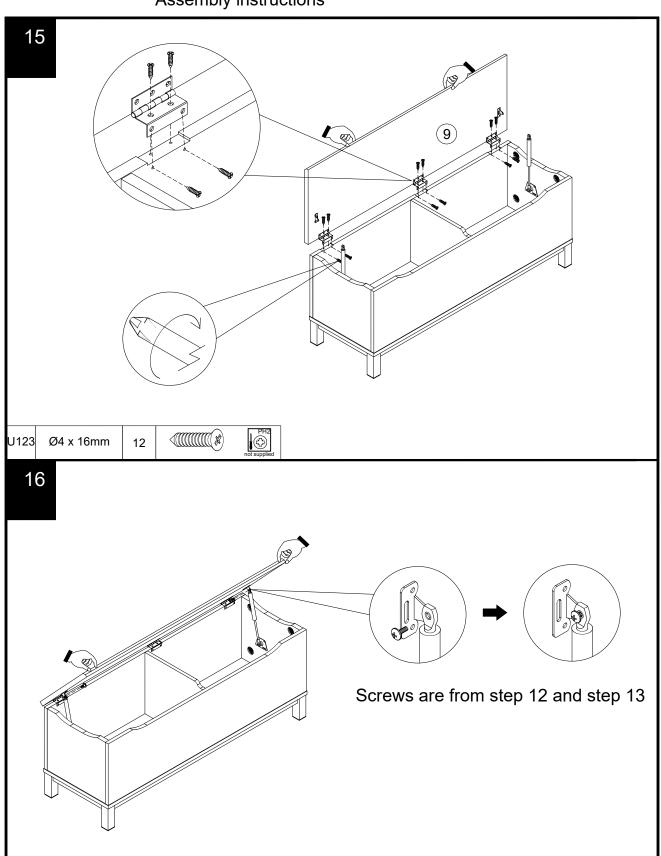

4mm   | 4   | 1         |
| U123 | Ø4 x 16mm   | 33  | 2         |
| B25  | Ø35 x 17mm  | 8   | N/A       |
| B24  | Ø8.5 x 63mm | 8   | N/A       |



### Fixtures and fittings supplied ( not to scale)

| Ref | Dimensions | Qty | Spare Qty | Visual |
|-----|------------|-----|-----------|--------|
| H28 | N/A        | 3   | N/A       |        |
| A9  | N/A        | 2   | N/A       |        |
| T1  | N/A        | 2   | N/A       |        |
| H42 | N/A        | 2   | N/A       |        |

### Fixtures and fittings supplied ( not to scale)

| Ref | Dimensions | Qty | Spare Qty | Visual |
|-----|------------|-----|-----------|--------|
| 01  | Ø21mm      | 4   | 1         | 0      |
| О3  | Ø60mm      | 8   | 1         |        |
| Т7  | N/A        | 1   | N/A       |        |



















### Warnings

We suggest you retain these instructions for future reference.

Keep fittings out of children's reach and keep children well away from construction area.

This product should only be used on firm level ground.

Please periodically check all fittings and re-tighten as necessary.

Please do not sit or stand on your furniture.

Avoid exposing the furniture to excessive heat or direct sunlight as this can cause deterioration of the colour.

Unwrap all packaging materials and place the components on top of the carton box or on a clean floor to protect it from damage

### Missing parts

If you are missing any fixtures and fittings for your product. Please contact our customer service team on 0333 777 8999 and they will be happy to arrange for a replacement to be sent to you fre