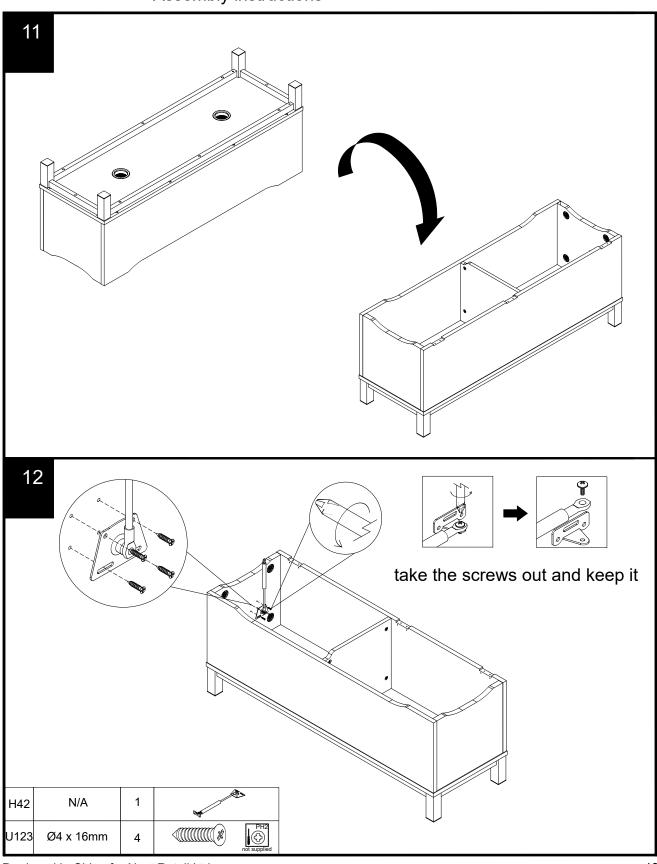

x 14mm   | 4   | 1         |
| U123 | Ø4 x 16mm   | 33  | 2         |
| B25  | Ø35 x 17mm  | 8   | N/A       |
| B24  | Ø8.5 x 63mm | 8   | N/A       |



### Fixtures and fittings supplied ( not to scale)

| Ref | Dimensions | Qty | Spare Qty | Visual |
|-----|------------|-----|-----------|--------|
| H28 | N/A        | 3   | N/A       |        |
| A9  | N/A        | 2   | N/A       |        |
| T1  | N/A        | 2   | N/A       |        |
| H42 | N/A        | 2   | N/A       |        |

### Fixtures and fittings supplied ( not to scale)

| Ref | Dimensions | Qty | Spare Qty | Visual |
|-----|------------|-----|-----------|--------|
| 01  | Ø21mm      | 4   | 1         | 0      |
| О3  | Ø60mm      | 8   | 1         |        |
| Т7  | N/A        | 1   | N/A       |        |



















### Warnings

We suggest you retain these instructions for future reference.

Keep fittings out of children's reach and keep children well away from construction area.

This product should only be used on firm level ground.

Please periodically check all fittings and re-tighten as necessary.

Please do not sit or stand on your furniture.

Avoid exposing the furniture to excessive heat or direct sunlight as this can cause deterioration of the colour.

Unwrap all packaging materials and place the components on top of the carton box or on a clean floor to protect it from damage

### Missing parts

If you are missing any fixtures and fittings for your product. Please contact our customer service team on 0333 777 8999 and they will be happy to arrange for a replacement to be sent to you