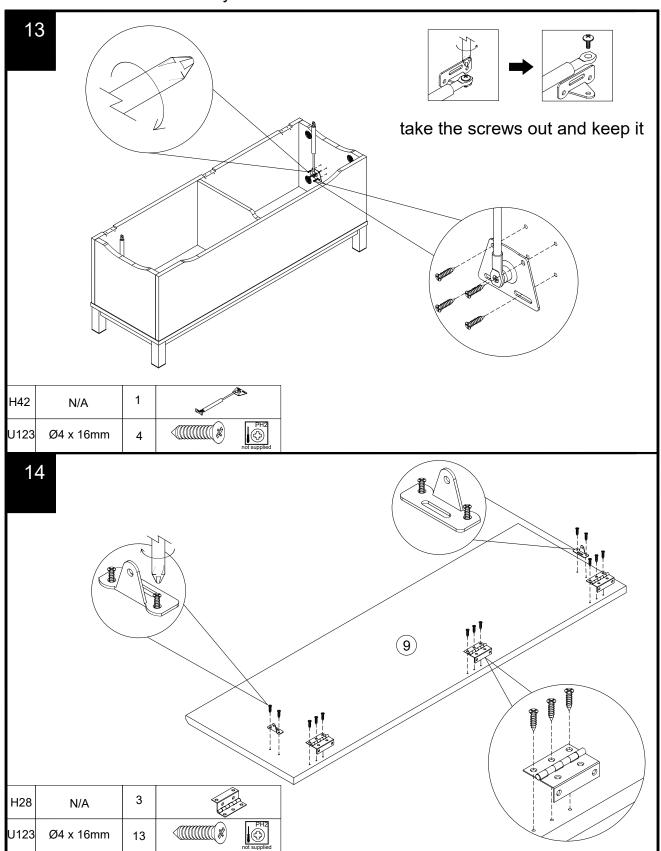

14mm   | 4   | 1         |
| U123 | Ø4 x 16mm   | 33  | 2         |
| B25  | Ø35 x 17mm  | 8   | N/A       |
| B24  | Ø8.5 x 63mm | 8   | N/A       |



### Fixtures and fittings supplied ( not to scale)

| Ref | Dimensions | Qty | Spare Qty | Visual |
|-----|------------|-----|-----------|--------|
| H28 | N/A        | 3   | N/A       |        |
| A9  | N/A        | 2   | N/A       |        |
| T1  | N/A        | 2   | N/A       |        |
| H42 | N/A        | 2   | N/A       |        |

### Fixtures and fittings supplied ( not to scale)

| Ref | Dimensions | Qty | Spare Qty | Visual |
|-----|------------|-----|-----------|--------|
| 01  | Ø21mm      | 4   | 1         | 0      |
| О3  | Ø60mm      | 8   | 1         |        |
| Т7  | N/A        | 1   | N/A       |        |



















### Warnings

We suggest you retain these instructions for future reference.

Keep fittings out of children's reach and keep children well away from construction area.

This product should only be used on firm level ground.

Please periodically check all fittings and re-tighten as necessary.

Please do not sit or stand on your furniture.

Avoid exposing the furniture to excessive heat or direct sunlight as this can cause deterioration of the colour.

Unwrap all packaging materials and place the components on top of the carton box or on a clean floor to protect it from damage

### Missing parts

If you are missing any fixtures and fittings for your product. Please contact our customer service team on 0333 777 8999 and they will be happy to arrange for a replacement to be sent to you f