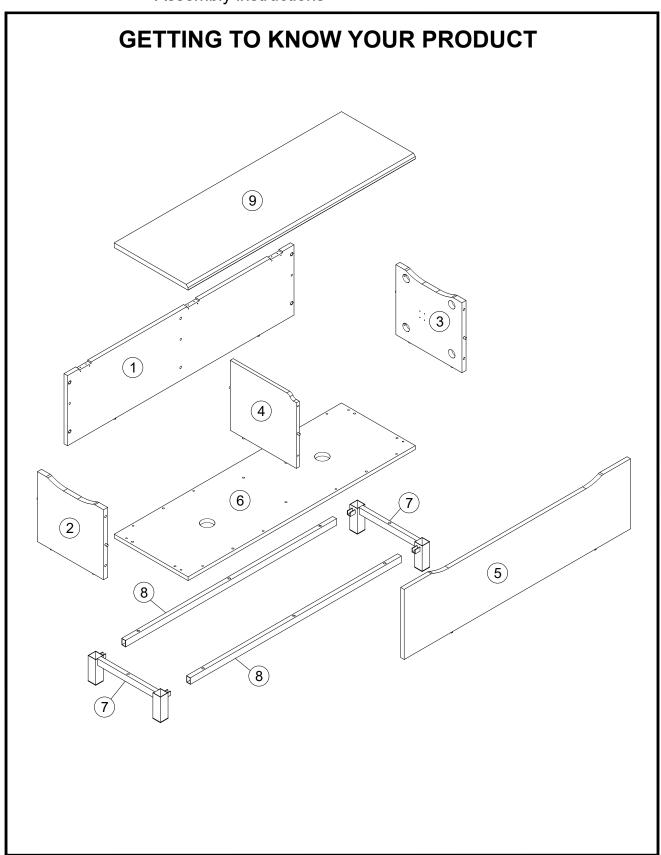

| Ref | Dimensions | Visual | Qty | Ctn |
|-----|------------|--------|-----|-----|
| 1   | 32x119.5cm |        | 1   | 1   |
| 2   | 32x 35cm   |        | 1   | 1   |
| 3   | 32x 35cm   |        | 1   | 1   |
| 4   | 32x35cm    |        | 1   | 1   |
| 5   | 32x119.5cm |        | 1   | 1   |
| 6   | 39x120cm   | •      | 1   | 1   |
| 7   | 12x38cm    |        | 2   | 1   |
| 8   | 3x111.5cm  |        | 2   | 1   |
| 9   | 39x120cm   |        | 1   | 1   |