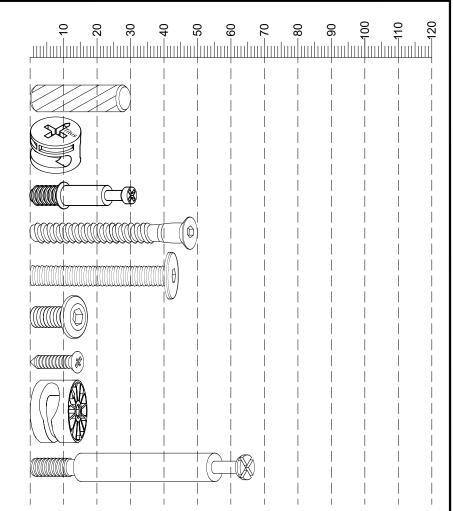

### Fixtures and fittings supplied (actual size)

| Ref  | Dimensions  | Qty | Spare Qty |
|------|-------------|-----|-----------|
| D6   | Ø8 x 30mm   | N/A | 2         |
| В3   | Ø15 x 12mm  | 4   | 1         |
| B12  | Ø7.5 x 33mm | 4   | 1         |
| Y8   | Ø6 x 50mm   | 12  | 2         |
| V68  | Ø6 x 40mm   | 8   | 1         |
| Y29  | Ø6 x 14mm   | 4   | 1         |
| U123 | Ø4 x 16mm   | 33  | 2         |
| B25  | Ø35 x 17mm  | 8   | N/A       |
| B24  | Ø8.5 x 63mm | 8   | N/A       |

### Fixtures and fittings supplied ( not to scale)

| Ref | Dimensions | Qty | Spare Qty | Visual |
|-----|------------|-----|-----------|--------|
| H28 | N/A        | 3   | N/A       |        |
| A9  | N/A        | 2   | N/A       |        |
| T1  | N/A        | 2   | N/A       |        |
| H42 | N/A        | 2   | N/A       |        |

### Fixtures and fittings supplied ( not to scale)

| Ref | Dimensions | Qty | Spare Qty | Visual |
|-----|------------|-----|-----------|--------|
| 01  | Ø21mm      | 4   | 1         | 0      |
| О3  | Ø60mm      | 8   | 1         |        |
| Т7  | N/A        | 1   | N/A       |        |