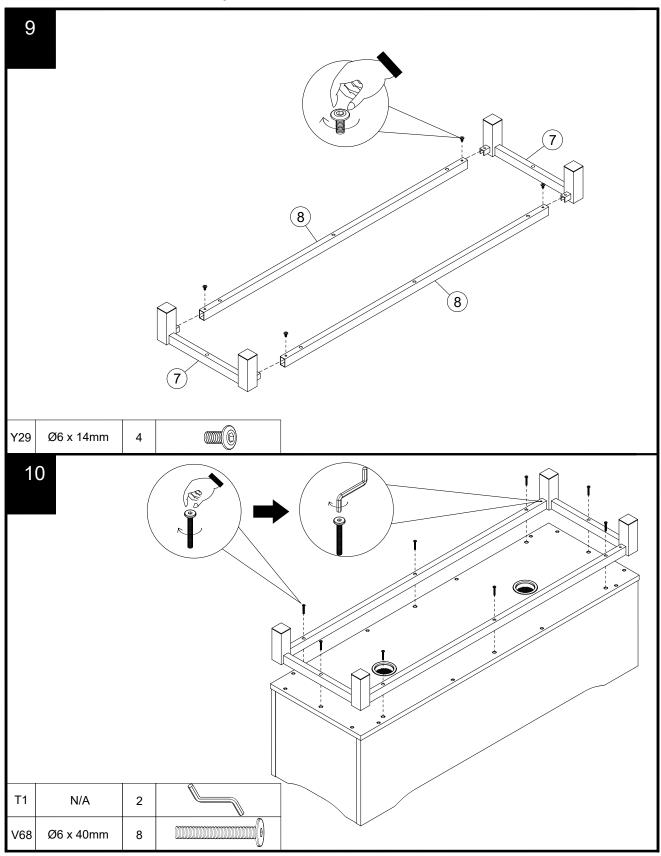

### Fixtures and fittings supplied (actual size)

| Ref  | Dimensions  | Qty | Spare Qty |
|------|-------------|-----|-----------|
| D6   | Ø8 x 30mm   | N/A | 2         |
| В3   | Ø15 x 12mm  | 4   | 1         |
| B12  | Ø7.5 x 33mm | 4   | 1         |
| Y8   | Ø6 x 50mm   | 12  | 2         |
| V68  | Ø6 x 40mm   | 8   | 1         |
| Y29  | Ø6 x 14mm   | 4   | 1         |
| U123 | Ø4 x 16mm   | 33  | 2         |
| B25  | Ø35 x 17mm  | 8   | N/A       |
| B24  | Ø8.5 x 63mm | 8   | N/A       |