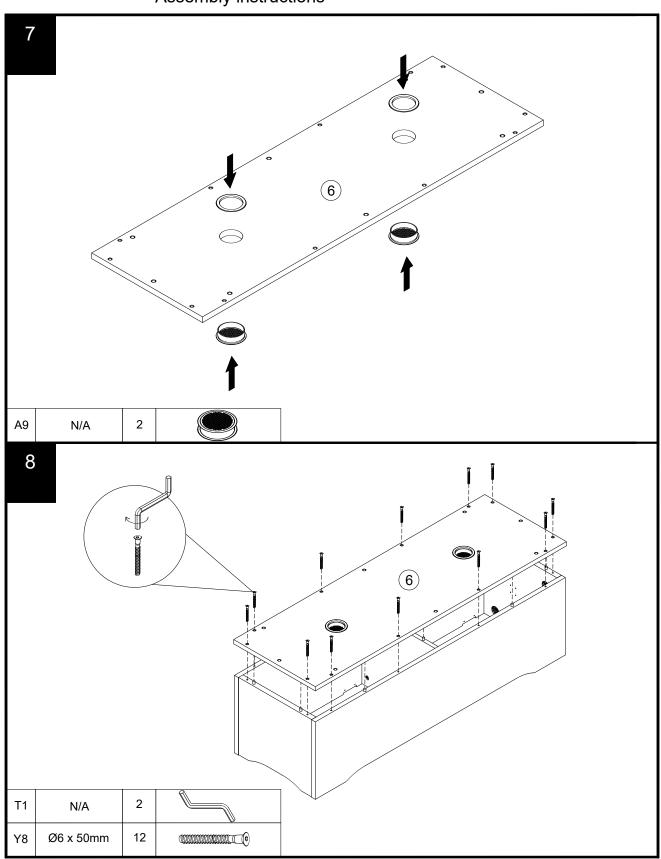

### Fixtures and fittings supplied ( not to scale)

| Ref | Dimensions | Qty | Spare Qty | Visual |
|-----|------------|-----|-----------|--------|
| H28 | N/A        | 3   | N/A       |        |
| A9  | N/A        | 2   | N/A       |        |
| T1  | N/A        | 2   | N/A       |        |
| H42 | N/A        | 2   | N/A       |        |