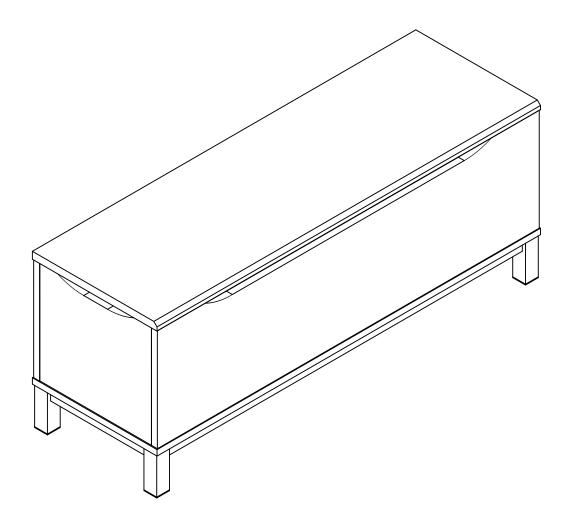

### Actual product size

H48x W120x D39cm



## **Need Help?**

With: Assembly instruction Missing or damaged parts

**IMPORTANT - RETAIN FOR FUTURE REFERENCE** 

CALL: 0333 777 8999

### **BEFORE YOU START**

### Number of people required to assemble

Two people are required to assemble this item



Time to assemble: 30 minutes



### **Tools required**



not supplied

### Do's

We suggest you spend a short time reading through this leaflet before you start.

When you are ready to start, make sure that you have the right tools and plenty of space.

Unwrap all packaging materials and place the components on a clean surface to protect it from damage,

We recommend that the packaging is used to protect the surfaces during assembly.

Carefully check that you have all the parts before beginning assembly.

Due to the size of this produ