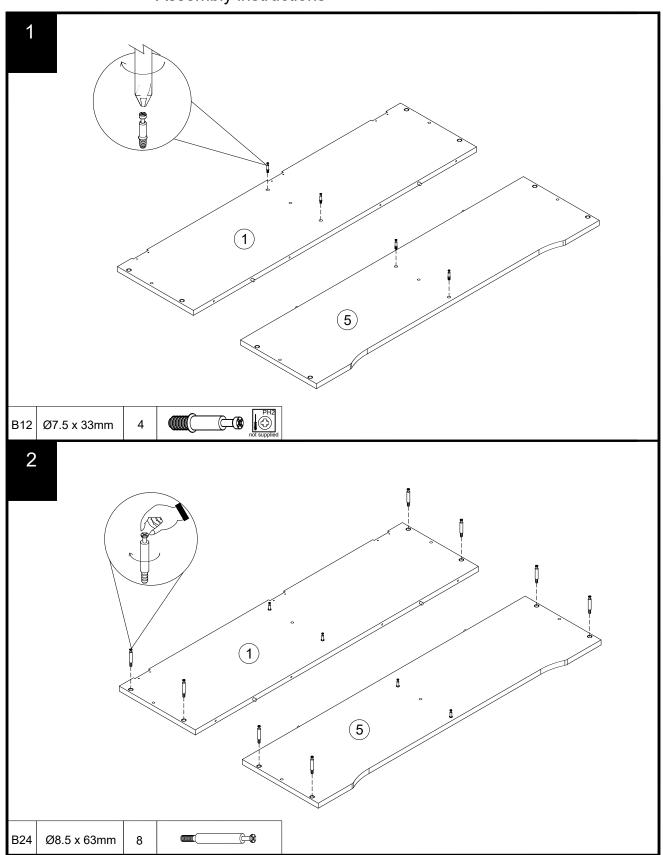

### Fixtures and fittings supplied (actual size)

| Ref  | Dimensions  | Qty | Spare Qty |
|------|-------------|-----|-----------|
| D6   | Ø8 x 30mm   | N/A | 2         |
| В3   | Ø15 x 12mm  | 4   | 1         |
| B12  | Ø7.5 x 33mm | 4   | 1         |
| Y8   | Ø6 x 50mm   | 12  | 2         |
| V68  | Ø6 x 40mm   | 8   | 1         |
| Y29  | Ø6 x 14mm   | 4   | 1         |
| U123 | Ø4 x 16mm   | 33  | 2         |
| B25  | Ø35 x 17mm  | 8   | N/A       |
| B24  | Ø8.5 x 63mm | 8   | N/A       |