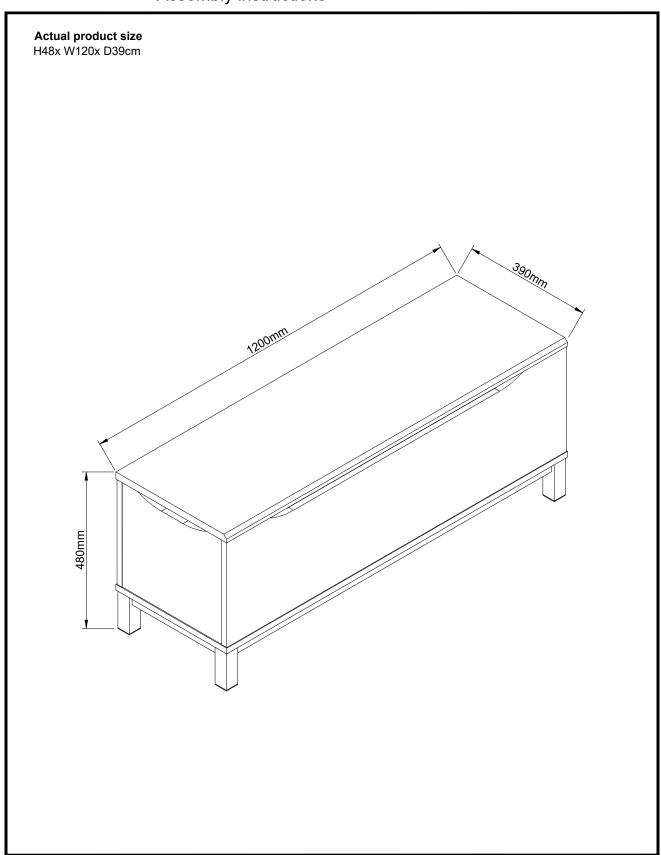

m   | 4   | 1         |
| U123 | Ø4 x 16mm   | 33  | 2         |
| B25  | Ø35 x 17mm  | 8   | N/A       |
| B24  | Ø8.5 x 63mm | 8   | N/A       |



### Fixtures and fittings supplied ( not to scale)

| Ref | Dimensions | Qty | Spare Qty | Visual |
|-----|------------|-----|-----------|--------|
| H28 | N/A        | 3   | N/A       |        |
| A9  | N/A        | 2   | N/A       |        |
| T1  | N/A        | 2   | N/A       |        |
| H42 | N/A        | 2   | N/A       |        |

### Fixtures and fittings supplied ( not to scale)

| Ref | Dimensions | Qty | Spare Qty | Visual |
|-----|------------|-----|-----------|--------|
| 01  | Ø21mm      | 4   | 1         | 0      |
| О3  | Ø60mm      | 8   | 1         |        |
| Т7  | N/A        | 1   | N/A       |        |



















### Warnings

We suggest you retain these instructions for future reference.

Keep fittings out of children's reach and keep children well away from construction area.

This product should only be used on firm level ground.

Please periodically check all fittings and re-tighten as necessary.

Please do not sit or stand on your furniture.

Avoid exposing the furniture to excessive heat or direct sunlight as this can cause deterioration of the colour.

Unwrap all packaging materials and place the components on top of the carton box or on a clean floor to protect it from damage

### Missing parts

If you are missing any fixtures and fittings for your product. Please contact our customer service team on 0333 777 8999 and they will be happy to arrange for a replacement to be sent to you free