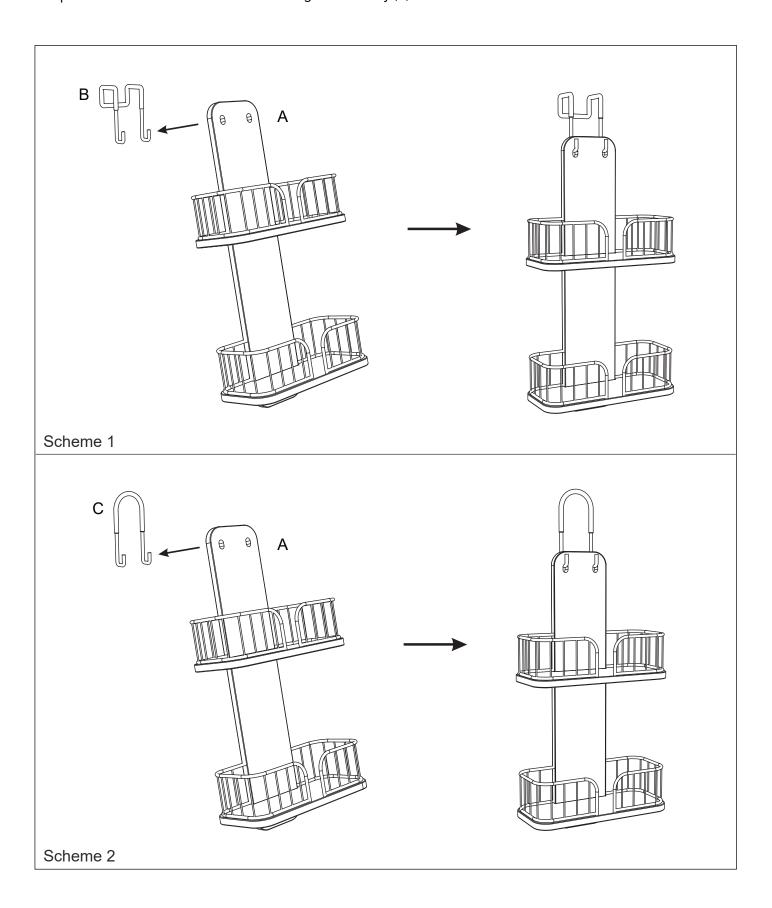

## **Assembly Instructions**

Step 1. You can use either hook B or C to hang on the caddy (A).