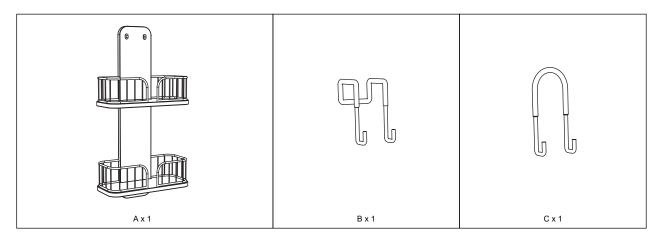

## **Assembly Instructions**

Step 1. You can use either hook B or C to hang on the caddy (A).