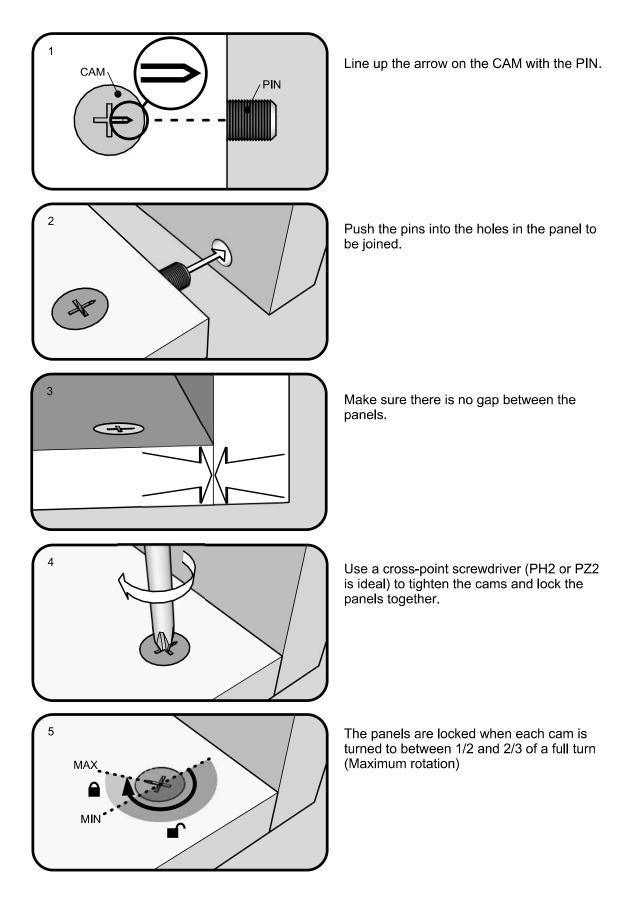

# TITUS TIGHTENING INSTRUCTIONS

Next Retail Ltd, Desford Road, Enderby, Leicester, LE19 4AT

| Ref | Dimensions    | Visual            | Qty | Ctn | Ref | Dimensions   | Visual                                   | Qty | Ctn |
|-----|---------------|-------------------|-----|-----|-----|--------------|------------------------------------------|-----|-----|
| 1   | 30 x 155.5cm  |                   | 1   | 1   | 15  | 66.5×105.5cm | $\bigcirc$                               | 2   | 3   |
| 2   | 30 x 33.5cm   | •<br>•            | 2   | 2   | 16  | 65 x 75cm    |                                          | 2   | 3   |
| 3   | 29 x 156 ~~   |                   | 1   | 3   | 17  | 11.5x31cm    |                                          | 2   | 2   |
| 3   | 38 x 156cm    |                   |     | 3   | 18  | 11.5x25cm    | A. A | 2   | 2   |
| 4   | 10.5x172.5cm  |                   | 1   | 1   | 19  | 11.5x25cm    |                                          | 2   | 2   |
| 5   | 10.5x172.5cm  |                   | 1   | 1   | 20  | 24.5x32cm    |                                          | 2   | 2   |
| 6   | 38 x 155.5cm  | $\checkmark$      | 1   | 3   | 21  | 18x39cm      |                                          | 2   | 2   |
| 7   | 8 x 202cm     |                   | 1   | 1   | 22  | 26x36cm      |                                          | 2   | 2   |
| 8   | 8 x 202cm     |                   | 1   | 1   | 23  | 18x26.5cm    |                                          | 1   | 2   |
| 9   | 38 x 204cm    |                   | 1   | 1   | 24  | 18x26.5cm    |                                          | 1   | 2   |
| 10  | 6 x 202cm     |                   | 1   | 1   | 25  | 28x40cm      | $\bigcirc$                               | 2   | 2   |
|     |               |                   |     |     | 26  | 40x110cm     |                                          | 1   | 2   |
| 11  | 8 x 156.5cm   |                   | 1   | 1   | 27  | 18x26.5cm    |                                          | 1   | 2   |
| 12  | 110 x 156.5cm |                   | 1   | 3   | 28  | 18x26.5cm    |                                          | 1   | 2   |
| 13  | 32.5 x 105cm  | $\langle \rangle$ | 2   | 2   | 29  | 40x110cm     |                                          | 1   | 2   |
| 14  | 65 x 66.5cm   | $\langle \rangle$ | 2   | 3   | 30  | 6 x 75.5cm   |                                          | 32  | 1   |