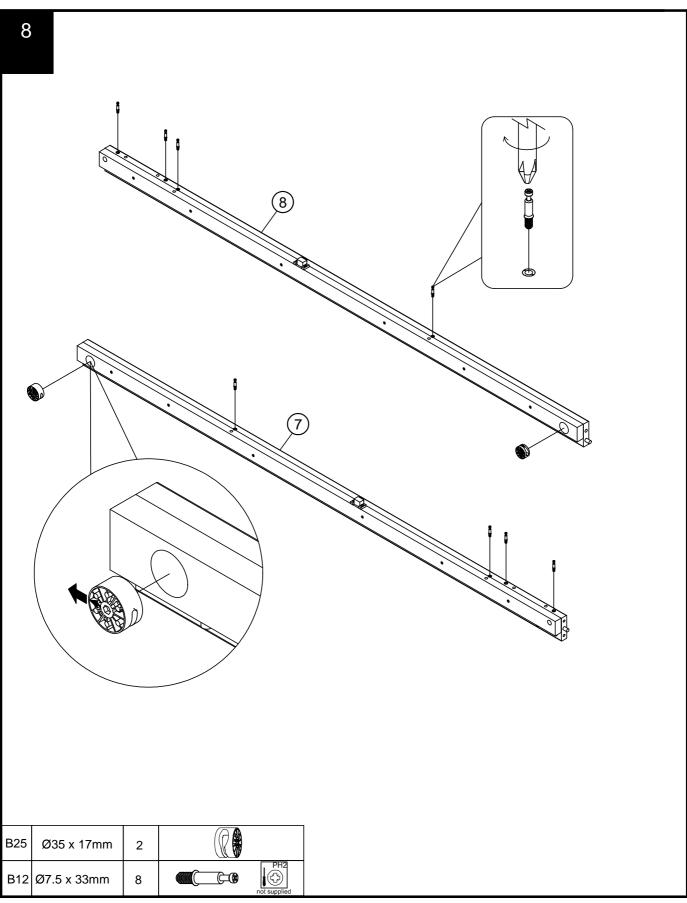

| Ref             | Dimensions  | Qty | Spare Qty |
|-----------------|-------------|-----|-----------|
| D6 Ø8 x 30mm    |             | N/A | 2         |
| D9              | Ø10 x 40mm  | N/A | 1         |
| B4              | Ø15 x 12mm  | 48  | 2         |
| D24             | Ø8 x 40mm   | 4   | 1         |
| D3              | Ø6 x 30mm   | N/A | 1         |
| B25             | Ø35 x 17mm  | 2   | N/A       |
| B24             | Ø8.5 x 63mm | 2   | N/A       |
| B12 Ø7.5 x 33mm |             | 36  | 2         |
| B15             | Ø6 x 49.5mm | 6   | 1         |
| B8              | Ø8 x 38mm   | N/A | 2         |
| U123            | Ø4 x 16mm   | 58  | 2         |
| P3 Ø5 x 16mm    |             | 8   | 1         |
| V35 Ø6 x 12mm   |             | 16  | 2         |
| V53 Ø6 x 30mm   |             | 4   | 1         |
| Y8 Ø6 x 50mm    |             | 22  | 2         |
| S42             | Ø4 x 16mm   | 4   | 1         |
| B2              | Ø15 x 10mm  | N/A | 2         |