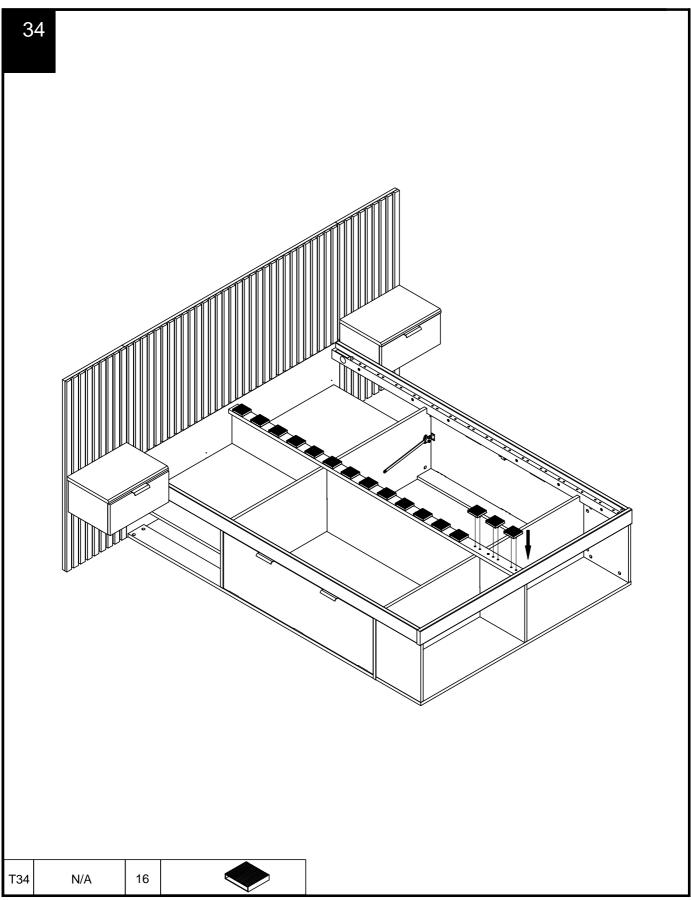

| Fixtures and fittings supplied ( not to scale) |            |     |           |                                                                                                                                                                                                                                                                                                                                                                                                                                                                                                                                                                                                                                                                                                                                                                                                                                                                                                                                                                                                                                                                                                                                                                                                                                                                                                                                                                                                                                                                                                                                                                                                                                                                                                                                                                                                                                                                                                                                                                                                                                                                                                                                |  |  |  |  |
|------------------------------------------------|------------|-----|-----------|--------------------------------------------------------------------------------------------------------------------------------------------------------------------------------------------------------------------------------------------------------------------------------------------------------------------------------------------------------------------------------------------------------------------------------------------------------------------------------------------------------------------------------------------------------------------------------------------------------------------------------------------------------------------------------------------------------------------------------------------------------------------------------------------------------------------------------------------------------------------------------------------------------------------------------------------------------------------------------------------------------------------------------------------------------------------------------------------------------------------------------------------------------------------------------------------------------------------------------------------------------------------------------------------------------------------------------------------------------------------------------------------------------------------------------------------------------------------------------------------------------------------------------------------------------------------------------------------------------------------------------------------------------------------------------------------------------------------------------------------------------------------------------------------------------------------------------------------------------------------------------------------------------------------------------------------------------------------------------------------------------------------------------------------------------------------------------------------------------------------------------|--|--|--|--|
| Ref                                            | Dimensions | Qty | Spare Qty | Visual                                                                                                                                                                                                                                                                                                                                                                                                                                                                                                                                                                                                                                                                                                                                                                                                                                                                                                                                                                                                                                                                                                                                                                                                                                                                                                                                                                                                                                                                                                                                                                                                                                                                                                                                                                                                                                                                                                                                                                                                                                                                                                                         |  |  |  |  |
| H38                                            | N/A        | 4   | N/A       |                                                                                                                                                                                                                                                                                                                                                                                                                                                                                                                                                                                                                                                                                                                                                                                                                                                                                                                                                                                                                                                                                                                                                                                                                                                                                                                                                                                                                                                                                                                                                                                                                                                                                                                                                                                                                                                                                                                                                                                                                                                                                                                                |  |  |  |  |
| H29                                            | N/A        | 6   | N/A       | e entre entr |  |  |  |  |
| E39                                            | N/A        | 6   | N/A       | 1 î î                                                                                                                                                                                                                                                                                                                                                                                                                                                                                                                                                                                                                                                                                                                                                                                                                                                                                                                                                                                                                                                                                                                                                                                                                                                                                                                                                                                                                                                                                                                                                                                                                                                                                                                                                                                                                                                                                                                                                                                                                                                                                                                          |  |  |  |  |
| T34                                            | N/A        | 16  | N/A       |                                                                                                                                                                                                                                                                                                                                                                                                                                                                                                                                                                                                                                                                                                                                                                                                                                                                                                                                                                                                                                                                                                                                                                                                                                                                                                                                                                                                                                                                                                                                                                                                                                                                                                                                                                                                                                                                                                                                                                                                                                                                                                                                |  |  |  |  |
| Т33                                            | N/A        | 30  | N/A       |                                                                                                                                                                                                                                                                                                                                                                                                                                                                                                                                                                                                                                                                                                                                                                                                                                                                                                                                                                                                                                                                                                                                                                                                                                                                                                                                                                                                                                                                                                                                                                                                                                                                                                                                                                                                                                                                                                                                                                                                                                                                                                                                |  |  |  |  |
| Т7                                             | N/A        | 1   | N/A       |                                                                                                                                                                                                                                                                                                                                                                                                                                                                                                                                                                                                                                                                                                                                                                                                                                                                                                                                                                                                                                                                                                                                                                                                                                                                                                                                                                                                                                                                                                                                                                                                                                                                                                                                                                                                                                                                                                                                                                                                                                                                                                                                |  |  |  |  |
| T1                                             | N/A        | 2   | N/A       |                                                                                                                                                                                                                                                                                                                                                                                                                                                                                                                                                                                                                                                                                                                                                                                                                                                                                                                                                                                                                                                                                                                                                                                                                                                                                                                                                                                                                                                                                                                                                                                                                                                                                                                                                                                                                                                                                                                                                                                                                                                                                                                                |  |  |  |  |
| N30                                            | N/A        | 4   | N/A       |                                                                                                                                                                                                                                                                                                                                                                                                                                                                                                                                                                                                                                                                                                                                                                                                                                                                                                                                                                                                                                                                                                                                                                                                                                                                                                                                                                                                                                                                                                                                                                                                                                                                                                                                                                                                                                                                                                                                                                                                                                                                                                                                |  |  |  |  |
| M1                                             | N/A        | 2   | N/A       |                                                                                                                                                                                                                                                                                                                                                                                                                                                                                                                                                                                                                                                                                                                                                                                                                                                                                                                                                                                                                                                                                                                                                                                                                                                                                                                                                                                                                                                                                                                                                                                                                                                                                                                                                                                                                                                                                                                                                                                                                                                                                                                                |  |  |  |  |
| 01                                             | Ø21mm      | 40  | 2         | $\bigcirc$                                                                                                                                                                                                                                                                                                                                                                                                                                                                                                                                                                                                                                                                                                                                                                                                                                                                                                                                                                                                                                                                                                                                                                                                                                                                                                                                                                                                                                                                                                                                                                                                                                                                                                                                                                                                                                                                                                                                                                                                                                                                                                                     |  |  |  |  |
| O2                                             | Ø21mm      | 12  | 2         | $\bigcirc$                                                                                                                                                                                                                                                                                                                                                                                                                                                                                                                                                                                                                                                                                                                                                                                                                                                                                                                                                                                                                                                                                                                                                                                                                                                                                                                                                                                                                                                                                                                                                                                                                                                                                                                                                                                                                                                                                                                                                                                                                                                                                                                     |  |  |  |  |