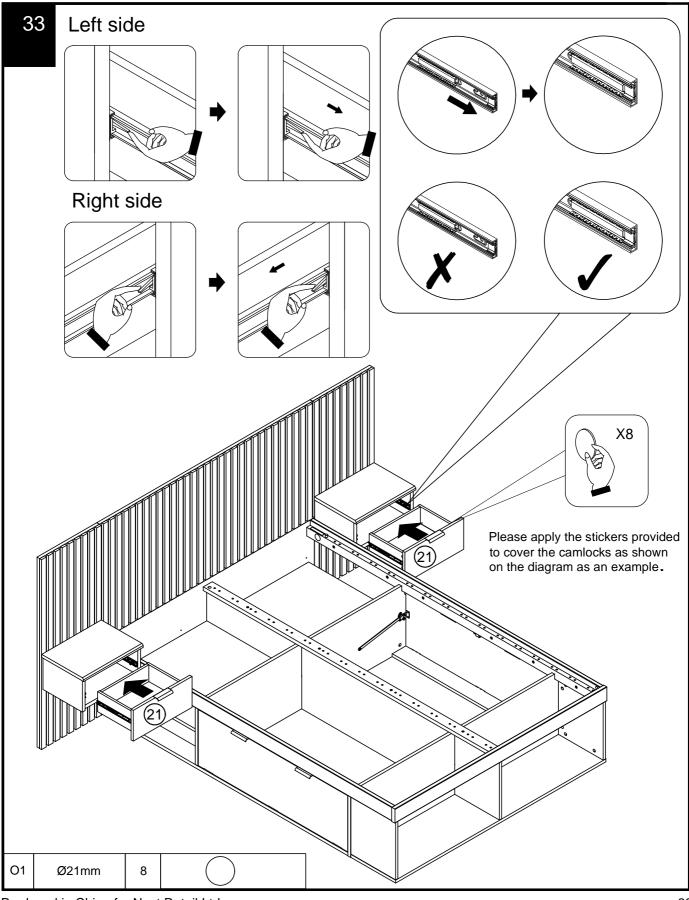

| Fixtures and fittings supplied ( not to scale) |            |     |           |                                                                                                                                                                                                                                                                                                                                                                                                                                                                                                                                                                                                                                                                                                                                                                                                                                                                                                                                                                                                                                                                                                                                                                                                                                                                                                                                                                                                                                                                                                                                                                                                                                                                                                                                                                                                                                                                                                                                                                                                                                                                                                                                |  |  |  |  |
|------------------------------------------------|------------|-----|-----------|--------------------------------------------------------------------------------------------------------------------------------------------------------------------------------------------------------------------------------------------------------------------------------------------------------------------------------------------------------------------------------------------------------------------------------------------------------------------------------------------------------------------------------------------------------------------------------------------------------------------------------------------------------------------------------------------------------------------------------------------------------------------------------------------------------------------------------------------------------------------------------------------------------------------------------------------------------------------------------------------------------------------------------------------------------------------------------------------------------------------------------------------------------------------------------------------------------------------------------------------------------------------------------------------------------------------------------------------------------------------------------------------------------------------------------------------------------------------------------------------------------------------------------------------------------------------------------------------------------------------------------------------------------------------------------------------------------------------------------------------------------------------------------------------------------------------------------------------------------------------------------------------------------------------------------------------------------------------------------------------------------------------------------------------------------------------------------------------------------------------------------|--|--|--|--|
| Ref                                            | Dimensions | Qty | Spare Qty | Visual                                                                                                                                                                                                                                                                                                                                                                                                                                                                                                                                                                                                                                                                                                                                                                                                                                                                                                                                                                                                                                                                                                                                                                                                                                                                                                                                                                                                                                                                                                                                                                                                                                                                                                                                                                                                                                                                                                                                                                                                                                                                                                                         |  |  |  |  |
| H38                                            | N/A        | 4   | N/A       |                                                                                                                                                                                                                                                                                                                                                                                                                                                                                                                                                                                                                                                                                                                                                                                                                                                                                                                                                                                                                                                                                                                                                                                                                                                                                                                                                                                                                                                                                                                                                                                                                                                                                                                                                                                                                                                                                                                                                                                                                                                                                                                                |  |  |  |  |
| H29                                            | N/A        | 6   | N/A       | e entre entr |  |  |  |  |
| E39                                            | N/A        | 6   | N/A       | 1 î î                                                                                                                                                                                                                                                                                                                                                                                                                                                                                                                                                                                                                                                                                                                                                                                                                                                                                                                                                                                                                                                                                                                                                                                                                                                                                                                                                                                                                                                                                                                                                                                                                                                                                                                                                                                                                                                                                                                                                                                                                                                                                                                          |  |  |  |  |
| T34                                            | N/A        | 16  | N/A       |                                                                                                                                                                                                                                                                                                                                                                                                                                                                                                                                                                                                                                                                                                                                                                                                                                                                                                                                                                                                                                                                                                                                                                                                                                                                                                                                                                                                                                                                                                                                                                                                                                                                                                                                                                                                                                                                                                                                                                                                                                                                                                                                |  |  |  |  |
| Т33                                            | N/A        | 30  | N/A       |                                                                                                                                                                                                                                                                                                                                                                                                                                                                                                                                                                                                                                                                                                                                                                                                                                                                                                                                                                                                                                                                                                                                                                                                                                                                                                                                                                                                                                                                                                                                                                                                                                                                                                                                                                                                                                                                                                                                                                                                                                                                                                                                |  |  |  |  |
| Т7                                             | N/A        | 1   | N/A       |                                                                                                                                                                                                                                                                                                                                                                                                                                                                                                                                                                                                                                                                                                                                                                                                                                                                                                                                                                                                                                                                                                                                                                                                                                                                                                                                                                                                                                                                                                                                                                                                                                                                                                                                                                                                                                                                                                                                                                                                                                                                                                                                |  |  |  |  |
| T1                                             | N/A        | 2   | N/A       |                                                                                                                                                                                                                                                                                                                                                                                                                                                                                                                                                                                                                                                                                                                                                                                                                                                                                                                                                                                                                                                                                                                                                                                                                                                                                                                                                                                                                                                                                                                                                                                                                                                                                                                                                                                                                                                                                                                                                                                                                                                                                                                                |  |  |  |  |
| N30                                            | N/A        | 4   | N/A       |                                                                                                                                                                                                                                                                                                                                                                                                                                                                                                                                                                                                                                                                                                                                                                                                                                                                                                                                                                                                                                                                                                                                                                                                                                                                                                                                                                                                                                                                                                                                                                                                                                                                                                                                                                                                                                                                                                                                                                                                                                                                                                                                |  |  |  |  |
| M1                                             | N/A        | 2   | N/A       |                                                                                                                                                                                                                                                                                                                                                                                                                                                                                                                                                                                                                                                                                                                                                                                                                                                                                                                                                                                                                                                                                                                                                                                                                                                                                                                                                                                                                                                                                                                                                                                                                                                                                                                                                                                                                                                                                                                                                                                                                                                                                                                                |  |  |  |  |
| 01                                             | Ø21mm      | 40  | 2         | $\bigcirc$                                                                                                                                                                                                                                                                                                                                                                                                                                                                                                                                                                                                                                                                                                                                                                                                                                                                                                                                                                                                                                                                                                                                                                                                                                                                                                                                                                                                                                                                                                                                                                                                                                                                                                                                                                                                                                                                                                                                                                                                                                                                                                                     |  |  |  |  |
| O2                                             | Ø21mm      | 12  | 2         | $\bigcirc$                                                                                                                                                                                                                                                                                                                                                                                                                                                                                                                                                                                                                                                                                                                                                                                                                                                                                                                                                                                                                                                                                                                                                                                                                                                                                                                                                                                                                                                                                                                                                                                                                                                                                                                                                                                                                                                                                                                                                                                                                                                                                                                     |  |  |  |  |