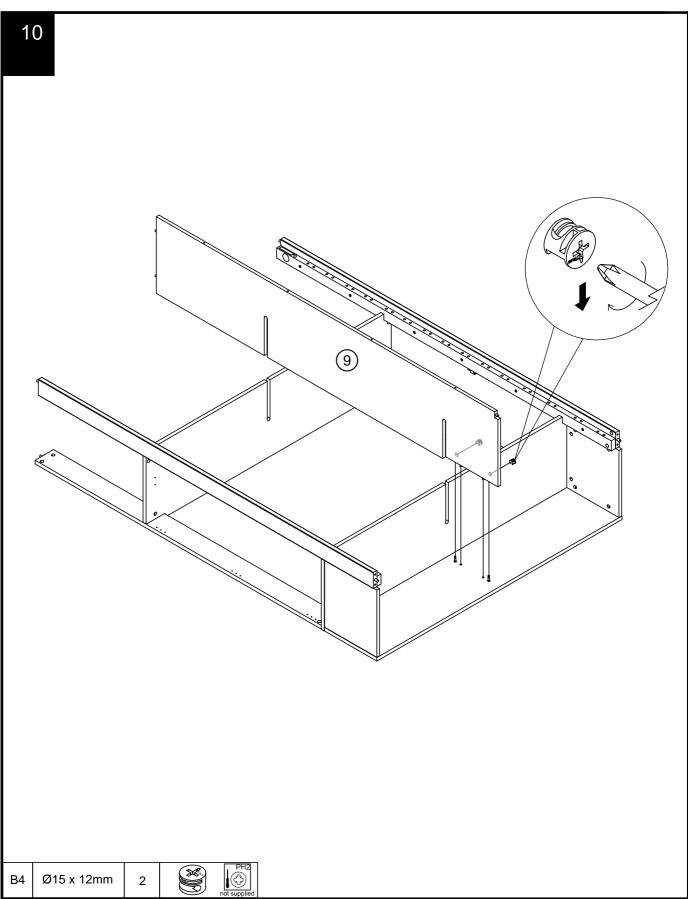

| Ref             | Dimensions  | Qty | Spare Qty |
|-----------------|-------------|-----|-----------|
| D6 Ø8 x 30mm    |             | N/A | 2         |
| D9              | Ø10 x 40mm  | N/A | 1         |
| B4              | Ø15 x 12mm  | 48  | 2         |
| D24             | Ø8 x 40mm   | 4   | 1         |
| D3              | Ø6 x 30mm   | N/A | 1         |
| B25             | Ø35 x 17mm  | 2   | N/A       |
| B24             | Ø8.5 x 63mm | 2   | N/A       |
| B12 Ø7.5 x 33mm |             | 36  | 2         |
| B15             | Ø6 x 49.5mm | 6   | 1         |
| B8              | Ø8 x 38mm   | N/A | 2         |
| U123            | Ø4 x 16mm   | 58  | 2         |
| P3 Ø5 x 16mm    |             | 8   | 1         |
| V35 Ø6 x 12mm   |             | 16  | 2         |
| V53 Ø6 x 30mm   |             | 4   | 1         |
| Y8 Ø6 x 50mm    |             | 22  | 2         |
| S42             | Ø4 x 16mm   | 4   | 1         |
| B2              | Ø15 x 10mm  | N/A | 2         |