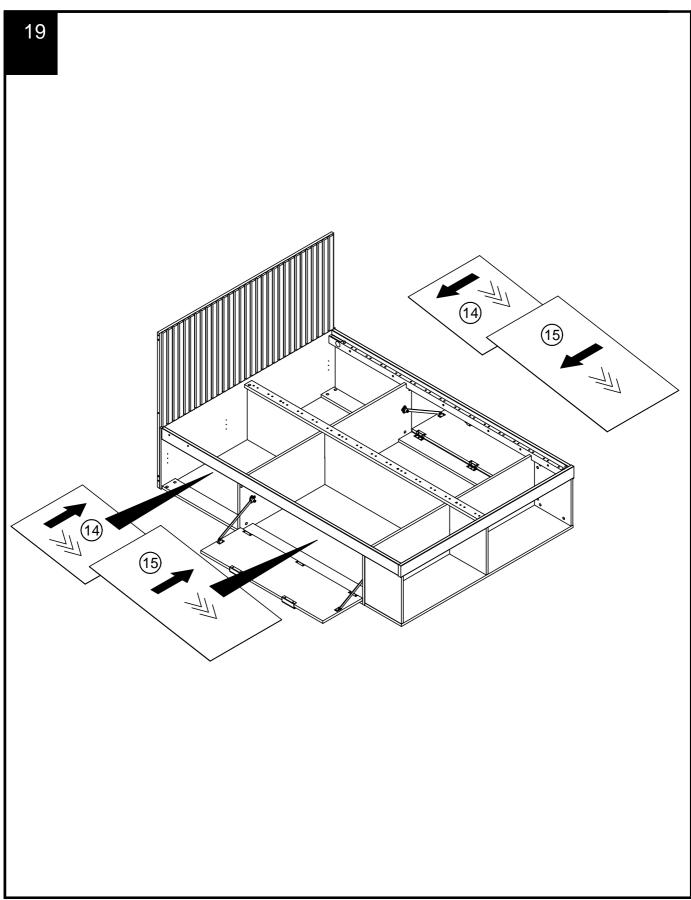

|  |  |  |  |



















### NEXT BRONX/BRONZ C24482/Q96760 Assembly instruct

### BRONX/BRONX LIGHT SLAT XL BED WITH BEDSIDES C24482/Q96760 Assembly instructions







### NEXT BRONX/BR C24482/Q967 Assembly ins

















### BRONX/BRONX LIGHT SLAT XL BED WITH BEDSIDES NEXT BRONX/BRON Assembly instructions













Produced in China for Next Retail Ltd. C24482/Q96760-2023-V1.







# **NEXT** BRONX/BRONX LIGHT SLAT XL BED WITH BEDSIDES C24482/Q96760

Actual product size

SUPER KING:H110 x W266 x D207cm



# **NEXT** BRONX/BRONX LIGHT SLAT XL BED WITH BEDSIDES C24482/Q96760

Actual product size

KING:H110 x W236 x D207cm



Produced in China for Next Retail Ltd. C24482/Q96760-2023-V1.

# **NEXT** BRONX/BRONX LIGHT SLAT XL BED WITH BEDSIDES C24482/Q96760

### Warnings

We suggest you retain these instructions for future reference.

Keep fittings out of children's reach and keep children well away from construction area.

This product should only be used on firm level ground.

Please periodicall