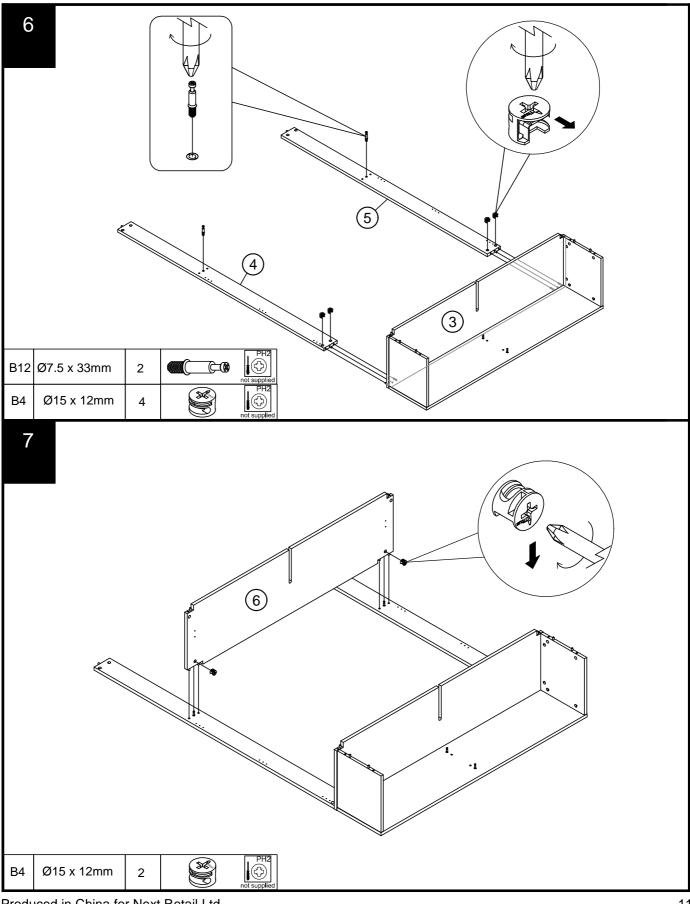

| Ref             | Dimensions  | Qty | Spare Qty |
|-----------------|-------------|-----|-----------|
| D6 Ø8 x 30mm    |             | N/A | 2         |
| D9              | Ø10 x 40mm  | N/A | 1         |
| B4              | Ø15 x 12mm  | 48  | 2         |
| D24             | Ø8 x 40mm   | 4   | 1         |
| D3              | Ø6 x 30mm   | N/A | 1         |
| B25             | Ø35 x 17mm  | 2   | N/A       |
| B24             | Ø8.5 x 63mm | 2   | N/A       |
| B12 Ø7.5 x 33mm |             | 36  | 2         |
| B15             | Ø6 x 49.5mm | 6   | 1         |
| B8              | Ø8 x 38mm   | N/A | 2         |
| U123            | Ø4 x 16mm   | 58  | 2         |
| P3 Ø5 x 16mm    |             | 8   | 1         |
| V35 Ø6 x 12mm   |             | 16  | 2         |
| V53 Ø6 x 30mm   |             | 4   | 1         |
| Y8 Ø6 x 50mm    |             | 22  | 2         |
| S42             | Ø4 x 16mm   | 4   | 1         |
| B2              | Ø15 x 10mm  | N/A | 2         |