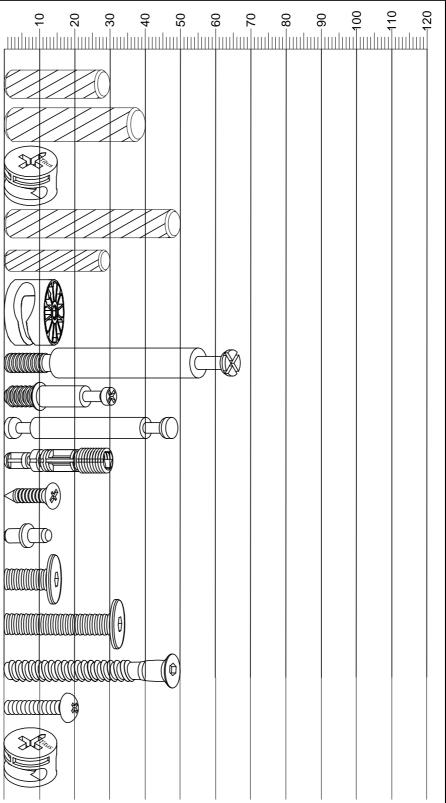

| Ref             | Dimensions  | Qty | Spare Qty |
|-----------------|-------------|-----|-----------|
| D6 Ø8 x 30mm    |             | N/A | 2         |
| D9              | Ø10 x 40mm  | N/A | 1         |
| B4              | Ø15 x 12mm  | 48  | 2         |
| D24             | Ø8 x 40mm   | 4   | 1         |
| D3              | Ø6 x 30mm   | N/A | 1         |
| B25             | Ø35 x 17mm  | 2   | N/A       |
| B24             | Ø8.5 x 63mm | 2   | N/A       |
| B12 Ø7.5 x 33mm |             | 36  | 2         |
| B15             | Ø6 x 49.5mm | 6   | 1         |
| B8              | Ø8 x 38mm   | N/A | 2         |
| U123            | Ø4 x 16mm   | 58  | 2         |
| P3 Ø5 x 16mm    |             | 8   | 1         |
| V35 Ø6 x 12mm   |             | 16  | 2         |
| V53 Ø6 x 30mm   |             | 4   | 1         |
| Y8 Ø6 x 50mm    |             | 22  | 2         |
| S42             | Ø4 x 16mm   | 4   | 1         |
| B2              | Ø15 x 10mm  | N/A | 2         |

| Fixtures and fittings supplied ( not to scale) |            |     |           |                                                                                                                                                                                                                                                                                                                                                                                                                                                                                                                                                                                                                                                                                                                                                                                                                                                                                                                                                                                                                                                                                                                                                                                                                                                                                                                                                                                                                                                                                                                                                                                                                                                                                                                                                                                                                                                                                                                                                                                                                                                                                                                                |  |  |  |  |
|------------------------------------------------|------------|-----|-----------|--------------------------------------------------------------------------------------------------------------------------------------------------------------------------------------------------------------------------------------------------------------------------------------------------------------------------------------------------------------------------------------------------------------------------------------------------------------------------------------------------------------------------------------------------------------------------------------------------------------------------------------------------------------------------------------------------------------------------------------------------------------------------------------------------------------------------------------------------------------------------------------------------------------------------------------------------------------------------------------------------------------------------------------------------------------------------------------------------------------------------------------------------------------------------------------------------------------------------------------------------------------------------------------------------------------------------------------------------------------------------------------------------------------------------------------------------------------------------------------------------------------------------------------------------------------------------------------------------------------------------------------------------------------------------------------------------------------------------------------------------------------------------------------------------------------------------------------------------------------------------------------------------------------------------------------------------------------------------------------------------------------------------------------------------------------------------------------------------------------------------------|--|--|--|--|
| Ref                                            | Dimensions | Qty | Spare Qty | Visual                                                                                                                                                                                                                                                                                                                                                                                                                                                                                                                                                                                                                                                                                                                                                                                                                                                                                                                                                                                                                                                                                                                                                                                                                                                                                                                                                                                                                                                                                                                                                                                                                                                                                                                                                                                                                                                                                                                                                                                                                                                                                                                         |  |  |  |  |
| H38                                            | N/A        | 4   | N/A       |                                                                                                                                                                                                                                                                                                                                                                                                                                                                                                                                                                                                                                                                                                                                                                                                                                                                                                                                                                                                                                                                                                                                                                                                                                                                                                                                                                                                                                                                                                                                                                                                                                                                                                                                                                                                                                                                                                                                                                                                                                                                                                                                |  |  |  |  |
| H29                                            | N/A        | 6   | N/A       | e entre entr |  |  |  |  |
| E39                                            | N/A        | 6   | N/A       | 1 î î                                                                                                                                                                                                                                                                                                                                                                                                                                                                                                                                                                                                                                                                                                                                                                                                                                                                                                                                                                                                                                                                                                                                                                                                                                                                                                                                                                                                                                                                                                                                                                                                                                                                                                                                                                                                                                                                                                                                                                                                                                                                                                                          |  |  |  |  |
| T34                                            | N/A        | 16  | N/A       |                                                                                                                                                                                                                                                                                                                                                                                                                                                                                                                                                                                                                                                                                                                                                                                                                                                                                                                                                                                                                                                                                                                                                                                                                                                                                                                                                                                                                                                                                                                                                                                                                                                                                                                                                                                                                                                                                                                                                                                                                                                                                                                                |  |  |  |  |
| Т33                                            | N/A        | 30  | N/A       |                                                                                                                                                                                                                                                                                                                                                                                                                                                                                                                                                                                                                                                                                                                                                                                                                                                                                                                                                                                                                                                                                                                                                                                                                                                                                                                                                                                                                                                                                                                                                                                                                                                                                                                                                                                                                                                                                                                                                                                                                                                                                                                                |  |  |  |  |
| Т7                                             | N/A        | 1   | N/A       |                                                                                                                                                                                                                                                                                                                                                                                                                                                                                                                                                                                                                                                                                                                                                                                                                                                                                                                                                                                                                                                                                                                                                                                                                                                                                                                                                                                                                                                                                                                                                                                                                                                                                                                                                                                                                                                                                                                                                                                                                                                                                                                                |  |  |  |  |
| T1                                             | N/A        | 2   | N/A       |                                                                                                                                                                                                                                                                                                                                                                                                                                                                                                                                                                                                                                                                                                                                                                                                                                                                                                                                                                                                                                                                                                                                                                                                                                                                                                                                                                                                                                                                                                                                                                                                                                                                                                                                                                                                                                                                                                                                                                                                                                                                                                                                |  |  |  |  |
| N30                                            | N/A        | 4   | N/A       |                                                                                                                                                                                                                                                                                                                                                                                                                                                                                                                                                                                                                                                                                                                                                                                                                                                                                                                                                                                                                                                                                                                                                                                                                                                                                                                                                                                                                                                                                                                                                                                                                                                                                                                                                                                                                                                                                                                                                                                                                                                                                                                                |  |  |  |  |
| M1                                             | N/A        | 2   | N/A       |                                                                                                                                                                                                                                                                                                                                                                                                                                                                                                                                                                                                                                                                                                                                                                                                                                                                                                                                                                                                                                                                                                                                                                                                                                                                                                                                                                                                                                                                                                                                                                                                                                                                                                                                                                                                                                                                                                                                                                                                                                                                                                                                |  |  |  |  |
| 01                                             | Ø21mm      | 40  | 2         | $\bigcirc$                                                                                                                                                                                                                                                                                                                                                                                                                                                                                                                                                                                                                                                                                                                                                                                                                                                                                                                                                                                                                                                                                                                                                                                                                                                                                                                                                                                                                                                                                                                                                                                                                                                                                                                                                                                                                                                                                                                                                                                                                                                                                                                     |  |  |  |  |
| O2                                             | Ø21mm      | 12  | 2         | $\bigcirc$                                                                                                                                                                                                                                                                                                                                                                                                                                                                                                                                                                                                                                                                                                                                                                                                                                                                                                                                                                                                                                                                                                                                                                                                                                                                                                                                                                                                                                                                                                                                                                                                                                                                                                                                                                                                                                                                                                                                                                                                                                                                                                                     |  |  |  |  |