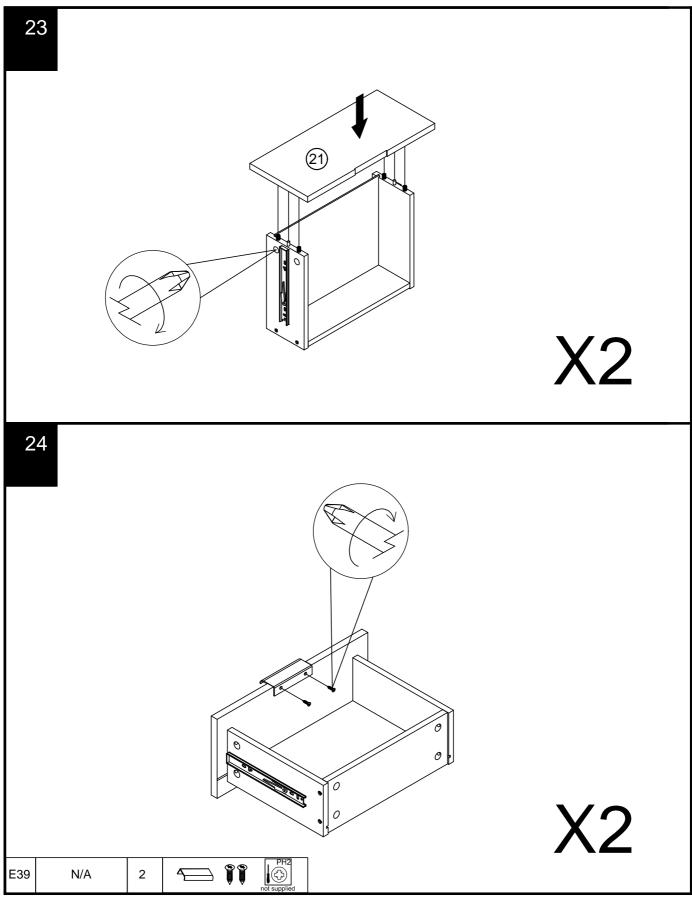

|  |  |  |  |



















### NEXT BRONX/BRONZ C24482/Q96760 Assembly instruct

### BRONX/BRONX LIGHT SLAT XL BED WITH BEDSIDES C24482/Q96760 Assembly instructions







### NEXT BRONX/BR C24482/Q967 Assembly ins

















### BRONX/BRONX LIGHT SLAT XL BED WITH BEDSIDES NEXT BRONX/BRON Assembly instructions













Produced in China for Next Retail Ltd. C24482/Q96760-2023-V1.







# **NEXT** BRONX/BRONX LIGHT SLAT XL BED WITH BEDSIDES C24482/Q96760

Actual product size

SUPER KING:H110 x W266 x D207cm



# **NEXT** BRONX/BRONX LIGHT SLAT XL BED WITH BEDSIDES C24482/Q96760

Actual product size

KING:H110 x W236 x D207cm



Produced in China for Next Retail Ltd. C24482/Q96760-2023-V1.

# **NEXT** BRONX/BRONX LIGHT SLAT XL BED WITH BEDSIDES C24482/Q96760

### Warnings

We suggest you retain these instructions for future reference.

Keep fittings out of children's reach and keep children well away from construction area.

This product should only be used on firm level ground.

Please periodically chec