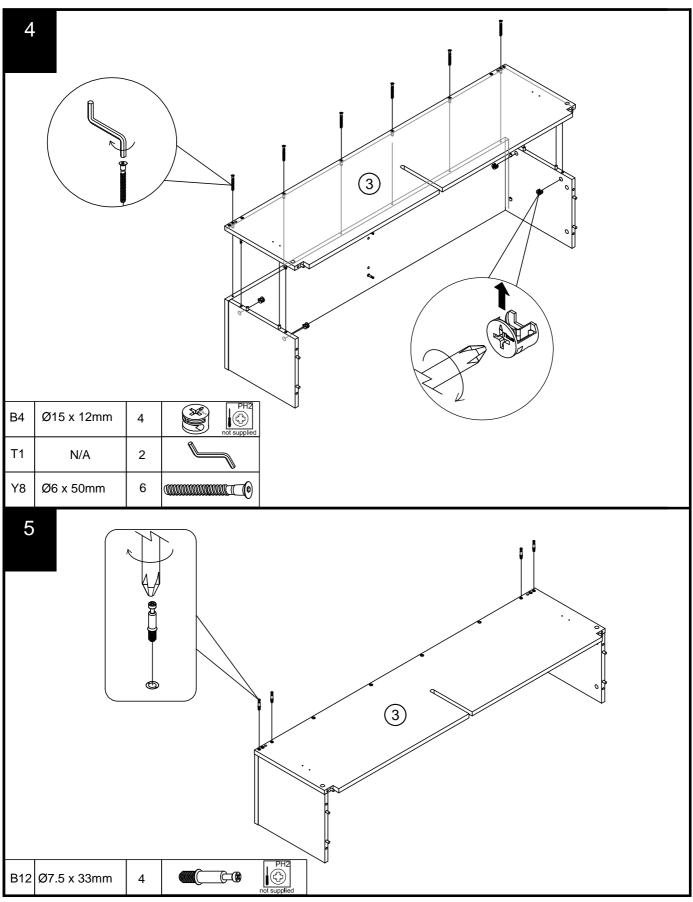

| Ref             | Dimensions  | Qty | Spare Qty |
|-----------------|-------------|-----|-----------|
| D6 Ø8 x 30mm    |             | N/A | 2         |
| D9              | Ø10 x 40mm  | N/A | 1         |
| B4              | Ø15 x 12mm  | 48  | 2         |
| D24             | Ø8 x 40mm   | 4   | 1         |
| D3              | Ø6 x 30mm   | N/A | 1         |
| B25             | Ø35 x 17mm  | 2   | N/A       |
| B24             | Ø8.5 x 63mm | 2   | N/A       |
| B12 Ø7.5 x 33mm |             | 36  | 2         |
| B15             | Ø6 x 49.5mm | 6   | 1         |
| B8              | Ø8 x 38mm   | N/A | 2         |
| U123            | Ø4 x 16mm   | 58  | 2         |
| P3 Ø5 x 16mm    |             | 8   | 1         |
| V35 Ø6 x 12mm   |             | 16  | 2         |
| V53 Ø6 x 30mm   |             | 4   | 1         |
| Y8 Ø6 x 50mm    |             | 22  | 2         |
| S42             | Ø4 x 16mm   | 4   | 1         |
| B2              | Ø15 x 10mm  | N/A | 2         |