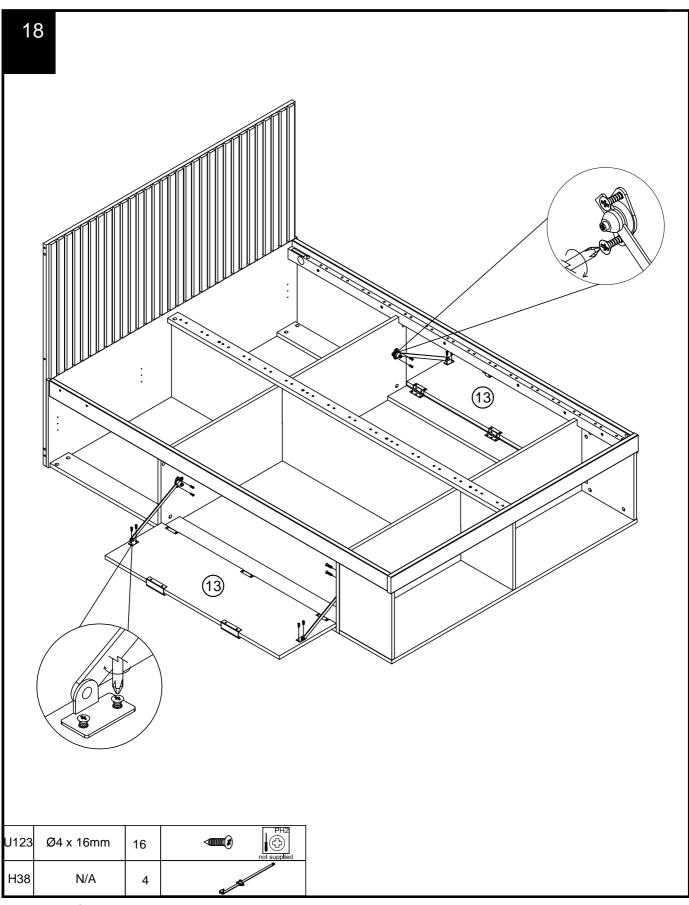

|  |  |  |  |



















### NEXT BRONX/BRONZ C24482/Q96760 Assembly instruct

### BRONX/BRONX LIGHT SLAT XL BED WITH BEDSIDES C24482/Q96760 Assembly instructions







### NEXT BRONX/BR C24482/Q967 Assembly ins

















### BRONX/BRONX LIGHT SLAT XL BED WITH BEDSIDES NEXT BRONX/BRON Assembly instructions













Produced in China for Next Retail Ltd. C24482/Q96760-2023-V1.







# **NEXT** BRONX/BRONX LIGHT SLAT XL BED WITH BEDSIDES C24482/Q96760

Actual product size

SUPER KING:H110 x W266 x D207cm



# **NEXT** BRONX/BRONX LIGHT SLAT XL BED WITH BEDSIDES C24482/Q96760

Actual product size

KING:H110 x W236 x D207cm



Produced in China for Next Retail Ltd. C24482/Q96760-2023-V1.

# **NEXT** BRONX/BRONX LIGHT SLAT XL BED WITH BEDSIDES C24482/Q96760

### Warnings

We suggest you retain these instructions for future reference.

Keep fittings out of children's reach and keep children well away from construction area.

This product should only be used on firm level ground.

Please periodica