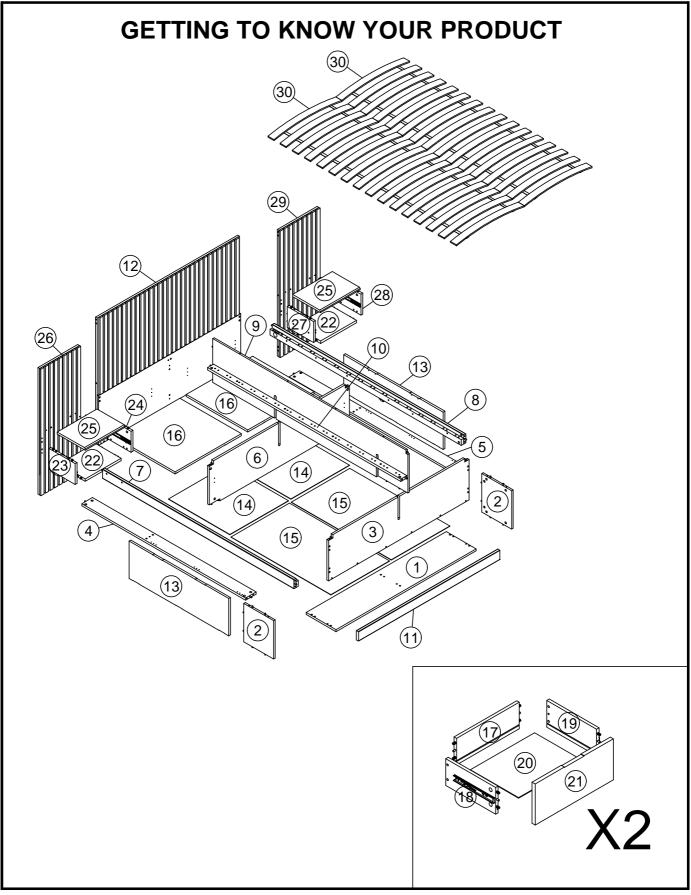

Do not place hot items (e.g. hot drinks) directly on to the wood surface. Please make sure you use a placemat or coaster.

| Ref | Dimensions    | Visual     | Qty | Ctn | Ref | Dimensions   | Visual     | Qty | Ctn |
|-----|---------------|------------|-----|-----|-----|--------------|------------|-----|-----|
| 1   | 30 x 185.5cm  |            | 1   | 1   | 15  | 81.5x105.5cm | $\bigcirc$ | 2   | 3   |
| 2   | 30 x 33.5cm   |            | 2   | 2   | 16  | 65 x 90cm    | $\bigcirc$ | 2   | 3   |
|     |               |            |     |     | 17  | 11.5x31cm    |            | 2   | 2   |
| 3   | 38 x 186cm    | $\swarrow$ | 1   | 3   | 18  | 11.5x25cm    | A REAL     | 2   | 2   |
| 4   | 10.5x172.5cm  |            | 1   | 1   | 19  | 11.5x25cm    |            | 2   | 2   |
| 5   | 10.5x172.5cm  |            | 1   | 1   | 20  | 24.5x32cm    | $\sim$     | 2   | 2   |
| 6   | 38 x 155.5cm  |            | 1   | 3   | 21  | 18x39cm      |            | 2   | 2   |
| 7   | 8 x 202cm     |            | 1   | 1   | 22  | 26x36cm      | ×          | 2   | 2   |
| 8   | 8 x 202cm     |            | 1   | 1   | 23  | 18x26.5cm    |            | 1   | 2   |
| 9   | 38 x 204cm    |            | 1   | 1   | 24  | 18x26.5cm    |            | 1   | 2   |
| 10  | 6 x 202cm     |            | 1   | 1   | 25  | 28x40cm      | $\Diamond$ | 2   | 2   |
|     |               |            |     |     | 26  | 40x110cm     |            | 1   | 2   |
| 11  | 8 x 186.5cm   |            | 1   | 1   | 27  | 18x26.5cm    |            | 1   | 2   |
| 12  | 110 x 186.5cm |            | 1   | 3   | 28  | 18x26.5cm    |            | 1   | 2   |
| 13  | 32.5 x 105cm  | $\langle$  | 2   | 2   | 29  | 40x110cm     |            | 1   | 2   |
| 14  | 65 x 81.5cm   | $\sim$     | 2   | 3   | 30  | 6 x 90.5cm   |            | 32  | 1   |

# TITUS TIGHTENING INSTRUCTIONS

Next Retail Ltd, Desford Road, Enderby, Leicester, LE19 4AT

| Ref | Dimensions    | Visual            | Qty | Ctn | Ref | Dimensions   | Visual                                   | Qty | Ctn |
|-----|---------------|-------------------|-----|-----|-----|--------------|------------------------------------------|-----|-----|
| 1   | 30 x 155.5cm  |                   | 1   | 1   | 15  | 66.5×105.5cm | $\bigcirc$                               | 2   | 3   |
| 2   | 30 x 33.5cm   | •<br>•            | 2   | 2   | 16  | 65 x 75cm    |                                          | 2   | 3   |
| 3   | 29 x 156 ~~   |                   | 1   | 3   | 17  | 11.5x31cm    |                                          | 2   | 2   |
| 3   | 38 x 156cm    |                   |     | 3   | 18  | 11.5x25cm    | A. A | 2   | 2   |
| 4   | 10.5x172.5cm  |                   | 1   | 1   | 19  | 11.5x25cm    |                                          | 2   | 2   |
| 5   | 10.5x172.5cm  |                   | 1   | 1   | 20  | 24.5x32cm    |                                          | 2   | 2   |
| 6   | 38 x 155.5cm  | $\checkmark$      | 1   | 3   | 21  | 18x39cm      |                                          | 2   | 2   |
| 7   | 8 x 202cm     |                   | 1   | 1   | 22  | 26x36cm      |                                          | 2   | 2   |
| 8   | 8 x 202cm     |                   | 1   | 1   | 23  | 18x26.5cm    |                                          | 1   | 2   |
| 9   | 38 x 204cm    |                   | 1   | 1   | 24  | 18x26.5cm    |                                          | 1   | 2   |
| 10  | 6 x 202cm     |                   | 1   | 1   | 25  | 28x40cm      | $\bigcirc$                               | 2   | 2   |
|     |               |                   |     |     | 26  | 40x110cm     |                                          | 1   | 2   |
| 11  | 8 x 156.5cm   |                   | 1   | 1   | 27  | 18x26.5cm    |                                          | 1   | 2   |
| 12  | 110 x 156.5cm |                   | 1   | 3   | 28  | 18x26.5cm    |                                          | 1   | 2   |
| 13  | 32.5 x 105cm  | $\langle \rangle$ | 2   | 2   | 29  | 40x110cm     |                                          | 1   | 2   |
| 14  | 65 x 66.5cm   | $\langle \rangle$ | 2   | 3   | 30  | 6 x 75.5cm   |                                          | 32  | 1   |