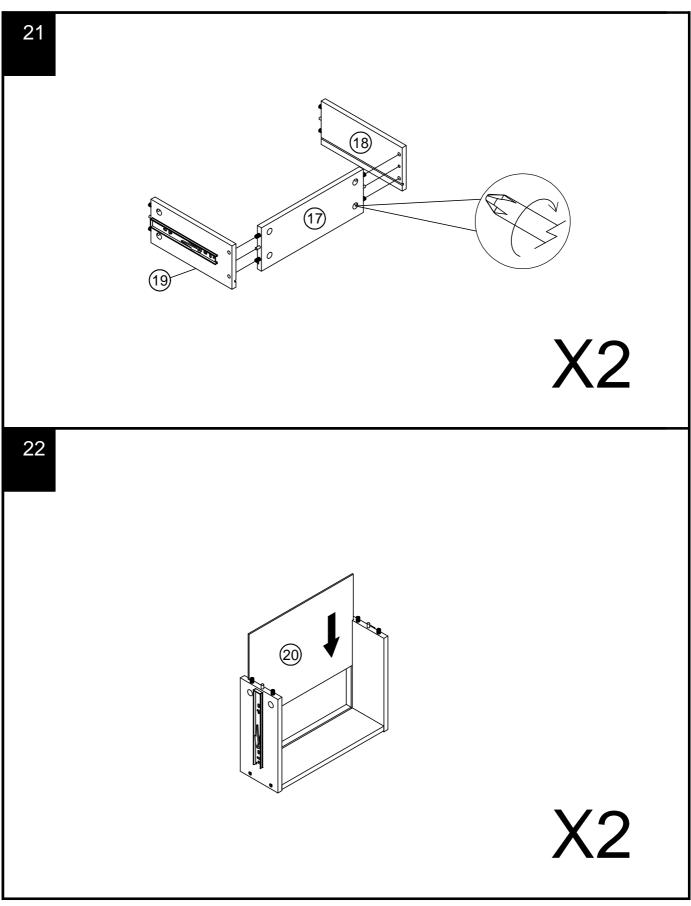

|  |  |  |  |



















### NEXT BRONX/BRONZ C24482/Q96760 Assembly instruct

### BRONX/BRONX LIGHT SLAT XL BED WITH BEDSIDES C24482/Q96760 Assembly instructions







### NEXT BRONX/BR C24482/Q967 Assembly ins

















### BRONX/BRONX LIGHT SLAT XL BED WITH BEDSIDES NEXT BRONX/BRON Assembly instructions













Produced in China for Next Retail Ltd. C24482/Q96760-2023-V1.







# **NEXT** BRONX/BRONX LIGHT SLAT XL BED WITH BEDSIDES C24482/Q96760

Actual product size

SUPER KING:H110 x W266 x D207cm



# **NEXT** BRONX/BRONX LIGHT SLAT XL BED WITH BEDSIDES C24482/Q96760

Actual product size

KING:H110 x W236 x D207cm



Produced in China for Next Retail Ltd. C24482/Q96760-2023-V1.

# **NEXT** BRONX/BRONX LIGHT SLAT XL BED WITH BEDSIDES C24482/Q96760

### Warnings

We suggest you retain these instructions for future reference.

Keep fittings out of children's reach and keep children well away from construction area.

This product should only be used on firm level ground.

Please periodically ch