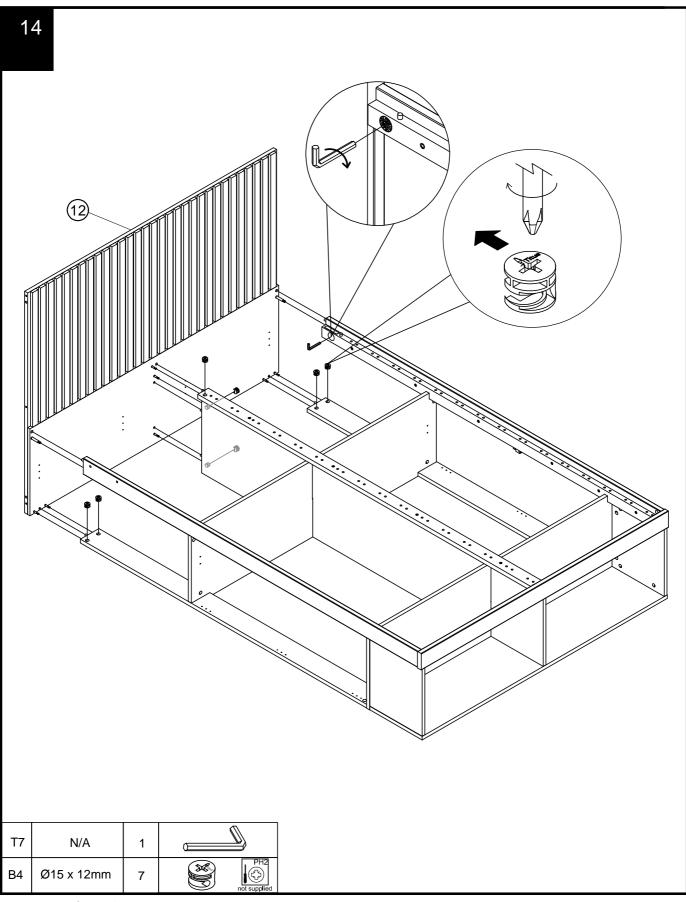

| Ref             | Dimensions  | Qty | Spare Qty |
|-----------------|-------------|-----|-----------|
| D6 Ø8 x 30mm    |             | N/A | 2         |
| D9              | Ø10 x 40mm  | N/A | 1         |
| B4              | Ø15 x 12mm  | 48  | 2         |
| D24             | Ø8 x 40mm   | 4   | 1         |
| D3              | Ø6 x 30mm   | N/A | 1         |
| B25             | Ø35 x 17mm  | 2   | N/A       |
| B24             | Ø8.5 x 63mm | 2   | N/A       |
| B12 Ø7.5 x 33mm |             | 36  | 2         |
| B15             | Ø6 x 49.5mm | 6   | 1         |
| B8              | Ø8 x 38mm   | N/A | 2         |
| U123            | Ø4 x 16mm   | 58  | 2         |
| P3 Ø5 x 16mm    |             | 8   | 1         |
| V35 Ø6 x 12mm   |             | 16  | 2         |
| V53 Ø6 x 30mm   |             | 4   | 1         |
| Y8 Ø6 x 50mm    |             | 22  | 2         |
| S42             | Ø4 x 16mm   | 4   | 1         |
| B2              | Ø15 x 10mm  | N/A | 2         |

| Fixtures and fittings supplied ( not to scale) |            |     |           |                                                                                                                                                                                                                                                                                                                                                                                                                                                                                                                                                                                                                                                                                                                                                                                                                                                                                                                                                                                                                                                                                                                                                                                                                                                                                                                                                                                                                                                                                                                                                                                                                                                                                                                                                                                                                                                                                                                                                                                                                                                                                                                                |  |  |  |  |
|------------------------------------------------|------------|-----|-----------|--------------------------------------------------------------------------------------------------------------------------------------------------------------------------------------------------------------------------------------------------------------------------------------------------------------------------------------------------------------------------------------------------------------------------------------------------------------------------------------------------------------------------------------------------------------------------------------------------------------------------------------------------------------------------------------------------------------------------------------------------------------------------------------------------------------------------------------------------------------------------------------------------------------------------------------------------------------------------------------------------------------------------------------------------------------------------------------------------------------------------------------------------------------------------------------------------------------------------------------------------------------------------------------------------------------------------------------------------------------------------------------------------------------------------------------------------------------------------------------------------------------------------------------------------------------------------------------------------------------------------------------------------------------------------------------------------------------------------------------------------------------------------------------------------------------------------------------------------------------------------------------------------------------------------------------------------------------------------------------------------------------------------------------------------------------------------------------------------------------------------------|--|--|--|--|
| Ref                                            | Dimensions | Qty | Spare Qty | Visual                                                                                                                                                                                                                                                                                                                                                                                                                                                                                                                                                                                                                                                                                                                                                                                                                                                                                                                                                                                                                                                                                                                                                                                                                                                                                                                                                                                                                                                                                                                                                                                                                                                                                                                                                                                                                                                                                                                                                                                                                                                                                                                         |  |  |  |  |
| H38                                            | N/A        | 4   | N/A       |                                                                                                                                                                                                                                                                                                                                                                                                                                                                                                                                                                                                                                                                                                                                                                                                                                                                                                                                                                                                                                                                                                                                                                                                                                                                                                                                                                                                                                                                                                                                                                                                                                                                                                                                                                                                                                                                                                                                                                                                                                                                                                                                |  |  |  |  |
| H29                                            | N/A        | 6   | N/A       | e entre entr |  |  |  |  |
| E39                                            | N/A        | 6   | N/A       | 1 î î                                                                                                                                                                                                                                                                                                                                                                                                                                                                                                                                                                                                                                                                                                                                                                                                                                                                                                                                                                                                                                                                                                                                                                                                                                                                                                                                                                                                                                                                                                                                                                                                                                                                                                                                                                                                                                                                                                                                                                                                                                                                                                                          |  |  |  |  |
| T34                                            | N/A        | 16  | N/A       |                                                                                                                                                                                                                                                                                                                                                                                                                                                                                                                                                                                                                                                                                                                                                                                                                                                                                                                                                                                                                                                                                                                                                                                                                                                                                                                                                                                                                                                                                                                                                                                                                                                                                                                                                                                                                                                                                                                                                                                                                                                                                                                                |  |  |  |  |
| Т33                                            | N/A        | 30  | N/A       |                                                                                                                                                                                                                                                                                                                                                                                                                                                                                                                                                                                                                                                                                                                                                                                                                                                                                                                                                                                                                                                                                                                                                                                                                                                                                                                                                                                                                                                                                                                                                                                                                                                                                                                                                                                                                                                                                                                                                                                                                                                                                                                                |  |  |  |  |
| Т7                                             | N/A        | 1   | N/A       |                                                                                                                                                                                                                                                                                                                                                                                                                                                                                                                                                                                                                                                                                                                                                                                                                                                                                                                                                                                                                                                                                                                                                                                                                                                                                                                                                                                                                                                                                                                                                                                                                                                                                                                                                                                                                                                                                                                                                                                                                                                                                                                                |  |  |  |  |
| T1                                             | N/A        | 2   | N/A       |                                                                                                                                                                                                                                                                                                                                                                                                                                                                                                                                                                                                                                                                                                                                                                                                                                                                                                                                                                                                                                                                                                                                                                                                                                                                                                                                                                                                                                                                                                                                                                                                                                                                                                                                                                                                                                                                                                                                                                                                                                                                                                                                |  |  |  |  |
| N30                                            | N/A        | 4   | N/A       |                                                                                                                                                                                                                                                                                                                                                                                                                                                                                                                                                                                                                                                                                                                                                                                                                                                                                                                                                                                                                                                                                                                                                                                                                                                                                                                                                                                                                                                                                                                                                                                                                                                                                                                                                                                                                                                                                                                                                                                                                                                                                                                                |  |  |  |  |
| M1                                             | N/A        | 2   | N/A       |                                                                                                                                                                                                                                                                                                                                                                                                                                                                                                                                                                                                                                                                                                                                                                                                                                                                                                                                                                                                                                                                                                                                                                                                                                                                                                                                                                                                                                                                                                                                                                                                                                                                                                                                                                                                                                                                                                                                                                                                                                                                                                                                |  |  |  |  |
| 01                                             | Ø21mm      | 40  | 2         | $\bigcirc$                                                                                                                                                                                                                                                                                                                                                                                                                                                                                                                                                                                                                                                                                                                                                                                                                                                                                                                                                                                                                                                                                                                                                                                                                                                                                                                                                                                                                                                                                                                                                                                                                                                                                                                                                                                                                                                                                                                                                                                                                                                                                                                     |  |  |  |  |
| O2                                             | Ø21mm      | 12  | 2         | $\bigcirc$                                                                                                                                                                                                                                                                                                                                                                                                                                                                                                                                                                                                                                                                                                                                                                                                                                                                                                                                                                                                                                                                                                                                                                                                                                                                                                                                                                                                                                                                                                                                                                                                                                                                                                                                                                                                                                                                                                                                                                                                                                                                                                                     |  |  |  |  |