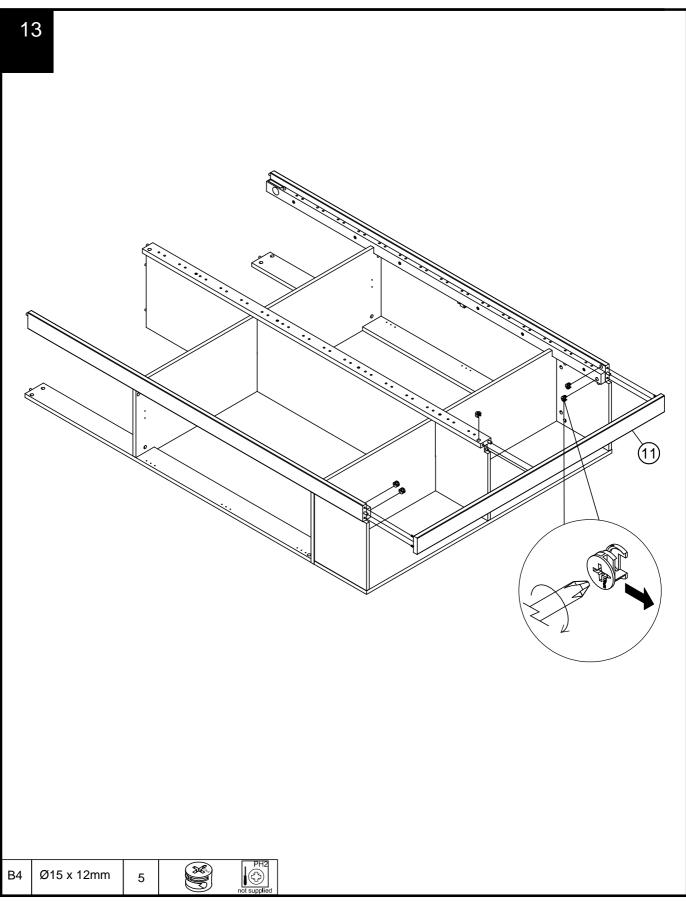

| Ref             | Dimensions  | Qty | Spare Qty |
|-----------------|-------------|-----|-----------|
| D6 Ø8 x 30mm    |             | N/A | 2         |
| D9              | Ø10 x 40mm  | N/A | 1         |
| B4              | Ø15 x 12mm  | 48  | 2         |
| D24             | Ø8 x 40mm   | 4   | 1         |
| D3              | Ø6 x 30mm   | N/A | 1         |
| B25             | Ø35 x 17mm  | 2   | N/A       |
| B24             | Ø8.5 x 63mm | 2   | N/A       |
| B12 Ø7.5 x 33mm |             | 36  | 2         |
| B15             | Ø6 x 49.5mm | 6   | 1         |
| B8              | Ø8 x 38mm   | N/A | 2         |
| U123            | Ø4 x 16mm   | 58  | 2         |
| P3 Ø5 x 16mm    |             | 8   | 1         |
| V35 Ø6 x 12mm   |             | 16  | 2         |
| V53 Ø6 x 30mm   |             | 4   | 1         |
| Y8 Ø6 x 50mm    |             | 22  | 2         |
| S42             | Ø4 x 16mm   | 4   | 1         |
| B2              | Ø15 x 10mm  | N/A | 2         |