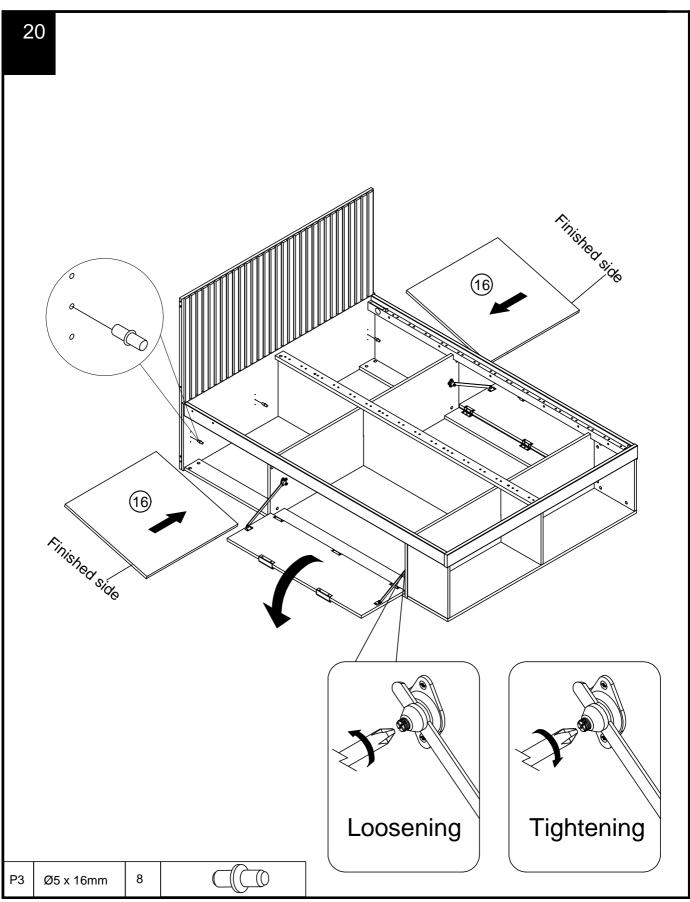

|  |  |  |  |



















### NEXT BRONX/BRONZ C24482/Q96760 Assembly instruct

### BRONX/BRONX LIGHT SLAT XL BED WITH BEDSIDES C24482/Q96760 Assembly instructions







### NEXT BRONX/BR C24482/Q967 Assembly ins

















### BRONX/BRONX LIGHT SLAT XL BED WITH BEDSIDES NEXT BRONX/BRON Assembly instructions













Produced in China for Next Retail Ltd. C24482/Q96760-2023-V1.







# **NEXT** BRONX/BRONX LIGHT SLAT XL BED WITH BEDSIDES C24482/Q96760

Actual product size

SUPER KING:H110 x W266 x D207cm



# **NEXT** BRONX/BRONX LIGHT SLAT XL BED WITH BEDSIDES C24482/Q96760

Actual product size

KING:H110 x W236 x D207cm



Produced in China for Next Retail Ltd. C24482/Q96760-2023-V1.

# **NEXT** BRONX/BRONX LIGHT SLAT XL BED WITH BEDSIDES C24482/Q96760

### Warnings

We suggest you retain these instructions for future reference.

Keep fittings out of children's reach and keep children well away from construction area.

This product should only be used on firm level ground.

Please periodically