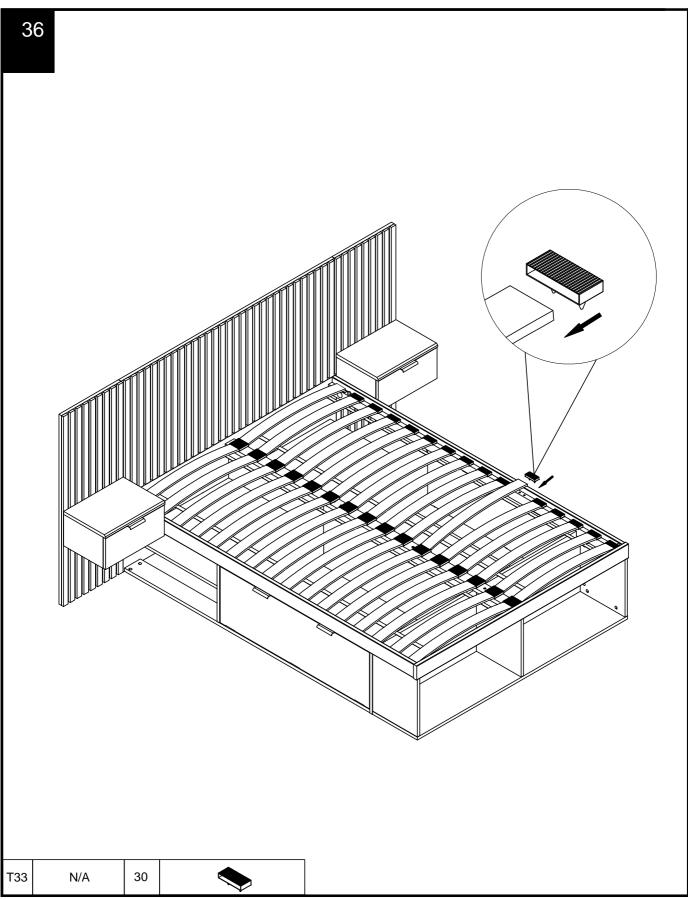

| Fixtures and fittings supplied ( not to scale) |            |     |           |                                                                                                                                                                                                                                                                                                                                                                                                                                                                                                                                                                                                                                                                                                                                                                                                                                                                                                                                                                                                                                                                                                                                                                                                                                                                                                                                                                                                                                                                                                                                                                                                                                                                                                                                                                                                                                                                                                                                                                                                                                                                                                                                |  |  |  |  |
|------------------------------------------------|------------|-----|-----------|--------------------------------------------------------------------------------------------------------------------------------------------------------------------------------------------------------------------------------------------------------------------------------------------------------------------------------------------------------------------------------------------------------------------------------------------------------------------------------------------------------------------------------------------------------------------------------------------------------------------------------------------------------------------------------------------------------------------------------------------------------------------------------------------------------------------------------------------------------------------------------------------------------------------------------------------------------------------------------------------------------------------------------------------------------------------------------------------------------------------------------------------------------------------------------------------------------------------------------------------------------------------------------------------------------------------------------------------------------------------------------------------------------------------------------------------------------------------------------------------------------------------------------------------------------------------------------------------------------------------------------------------------------------------------------------------------------------------------------------------------------------------------------------------------------------------------------------------------------------------------------------------------------------------------------------------------------------------------------------------------------------------------------------------------------------------------------------------------------------------------------|--|--|--|--|
| Ref                                            | Dimensions | Qty | Spare Qty | Visual                                                                                                                                                                                                                                                                                                                                                                                                                                                                                                                                                                                                                                                                                                                                                                                                                                                                                                                                                                                                                                                                                                                                                                                                                                                                                                                                                                                                                                                                                                                                                                                                                                                                                                                                                                                                                                                                                                                                                                                                                                                                                                                         |  |  |  |  |
| H38                                            | N/A        | 4   | N/A       |                                                                                                                                                                                                                                                                                                                                                                                                                                                                                                                                                                                                                                                                                                                                                                                                                                                                                                                                                                                                                                                                                                                                                                                                                                                                                                                                                                                                                                                                                                                                                                                                                                                                                                                                                                                                                                                                                                                                                                                                                                                                                                                                |  |  |  |  |
| H29                                            | N/A        | 6   | N/A       | e entre entr |  |  |  |  |
| E39                                            | N/A        | 6   | N/A       | 1 î î                                                                                                                                                                                                                                                                                                                                                                                                                                                                                                                                                                                                                                                                                                                                                                                                                                                                                                                                                                                                                                                                                                                                                                                                                                                                                                                                                                                                                                                                                                                                                                                                                                                                                                                                                                                                                                                                                                                                                                                                                                                                                                                          |  |  |  |  |
| T34                                            | N/A        | 16  | N/A       |                                                                                                                                                                                                                                                                                                                                                                                                                                                                                                                                                                                                                                                                                                                                                                                                                                                                                                                                                                                                                                                                                                                                                                                                                                                                                                                                                                                                                                                                                                                                                                                                                                                                                                                                                                                                                                                                                                                                                                                                                                                                                                                                |  |  |  |  |
| Т33                                            | N/A        | 30  | N/A       |                                                                                                                                                                                                                                                                                                                                                                                                                                                                                                                                                                                                                                                                                                                                                                                                                                                                                                                                                                                                                                                                                                                                                                                                                                                                                                                                                                                                                                                                                                                                                                                                                                                                                                                                                                                                                                                                                                                                                                                                                                                                                                                                |  |  |  |  |
| Т7                                             | N/A        | 1   | N/A       |                                                                                                                                                                                                                                                                                                                                                                                                                                                                                                                                                                                                                                                                                                                                                                                                                                                                                                                                                                                                                                                                                                                                                                                                                                                                                                                                                                                                                                                                                                                                                                                                                                                                                                                                                                                                                                                                                                                                                                                                                                                                                                                                |  |  |  |  |
| T1                                             | N/A        | 2   | N/A       |                                                                                                                                                                                                                                                                                                                                                                                                                                                                                                                                                                                                                                                                                                                                                                                                                                                                                                                                                                                                                                                                                                                                                                                                                                                                                                                                                                                                                                                                                                                                                                                                                                                                                                                                                                                                                                                                                                                                                                                                                                                                                                                                |  |  |  |  |
| N30                                            | N/A        | 4   | N/A       |                                                                                                                                                                                                                                                                                                                                                                                                                                                                                                                                                                                                                                                                                                                                                                                                                                                                                                                                                                                                                                                                                                                                                                                                                                                                                                                                                                                                                                                                                                                                                                                                                                                                                                                                                                                                                                                                                                                                                                                                                                                                                                                                |  |  |  |  |
| M1                                             | N/A        | 2   | N/A       |                                                                                                                                                                                                                                                                                                                                                                                                                                                                                                                                                                                                                                                                                                                                                                                                                                                                                                                                                                                                                                                                                                                                                                                                                                                                                                                                                                                                                                                                                                                                                                                                                                                                                                                                                                                                                                                                                                                                                                                                                                                                                                                                |  |  |  |  |
| 01                                             | Ø21mm      | 40  | 2         | $\bigcirc$                                                                                                                                                                                                                                                                                                                                                                                                                                                                                                                                                                                                                                                                                                                                                                                                                                                                                                                                                                                                                                                                                                                                                                                                                                                                                                                                                                                                                                                                                                                                                                                                                                                                                                                                                                                                                                                                                                                                                                                                                                                                                                                     |  |  |  |  |
| O2                                             | Ø21mm      | 12  | 2         | $\bigcirc$                                                                                                                                                                                                                                                                                                                                                                                                                                                                                                                                                                                                                                                                                                                                                                                                                                                                                                                                                                                                                                                                                                                                                                                                                                                                                                                                                                                                                                                                                                                                                                                                                                                                                                                                                                                                                                                                                                                                                                                                                                                                                                                     |  |  |  |  |