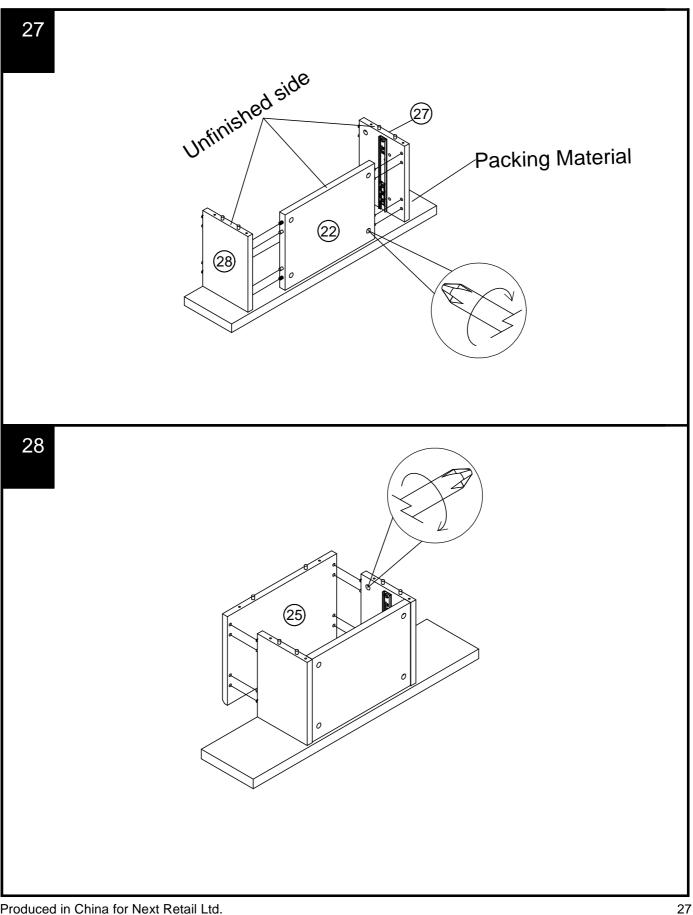

|  |  |  |  |



















### NEXT BRONX/BRONZ C24482/Q96760 Assembly instruct

### BRONX/BRONX LIGHT SLAT XL BED WITH BEDSIDES C24482/Q96760 Assembly instructions







### NEXT BRONX/BR C24482/Q967 Assembly ins

















### BRONX/BRONX LIGHT SLAT XL BED WITH BEDSIDES NEXT BRONX/BRON Assembly instructions













Produced in China for Next Retail Ltd. C24482/Q96760-2023-V1.







# **NEXT** BRONX/BRONX LIGHT SLAT XL BED WITH BEDSIDES C24482/Q96760

Actual product size

SUPER KING:H110 x W266 x D207cm



# **NEXT** BRONX/BRONX LIGHT SLAT XL BED WITH BEDSIDES C24482/Q96760

Actual product size

KING:H110 x W236 x D207cm



Produced in China for Next Retail Ltd. C24482/Q96760-2023-V1.

# **NEXT** BRONX/BRONX LIGHT SLAT XL BED WITH BEDSIDES C24482/Q96760

### Warnings

We suggest you retain these instructions for future reference.

Keep fittings out of children's reach and keep children well away from construction area.

This product should only be used on firm level ground.

Please periodically check all fittings and re-tighten as necessary.

Please do not sit or stand on your furniture.