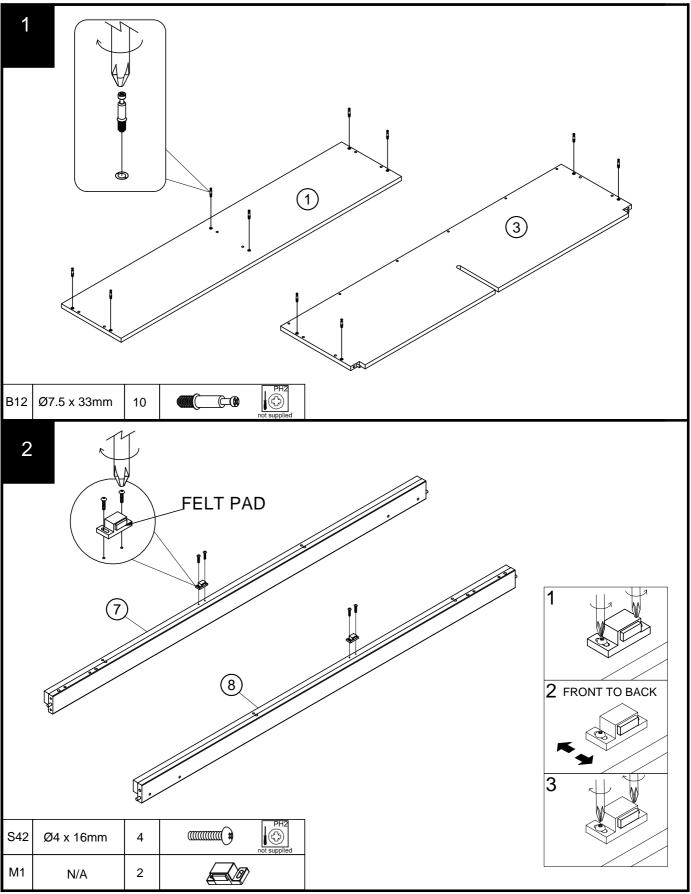

| Ref             | Dimensions  | Qty | Spare Qty |
|-----------------|-------------|-----|-----------|
| D6 Ø8 x 30mm    |             | N/A | 2         |
| D9              | Ø10 x 40mm  | N/A | 1         |
| B4              | Ø15 x 12mm  | 48  | 2         |
| D24             | Ø8 x 40mm   | 4   | 1         |
| D3              | Ø6 x 30mm   | N/A | 1         |
| B25             | Ø35 x 17mm  | 2   | N/A       |
| B24             | Ø8.5 x 63mm | 2   | N/A       |
| B12 Ø7.5 x 33mm |             | 36  | 2         |
| B15             | Ø6 x 49.5mm | 6   | 1         |
| B8              | Ø8 x 38mm   | N/A | 2         |
| U123            | Ø4 x 16mm   | 58  | 2         |
| P3 Ø5 x 16mm    |             | 8   | 1         |
| V35 Ø6 x 12mm   |             | 16  | 2         |
| V53 Ø6 x 30mm   |             | 4   | 1         |
| Y8 Ø6 x 50mm    |             | 22  | 2         |
| S42             | Ø4 x 16mm   | 4   | 1         |
| B2              | Ø15 x 10mm  | N/A | 2         |