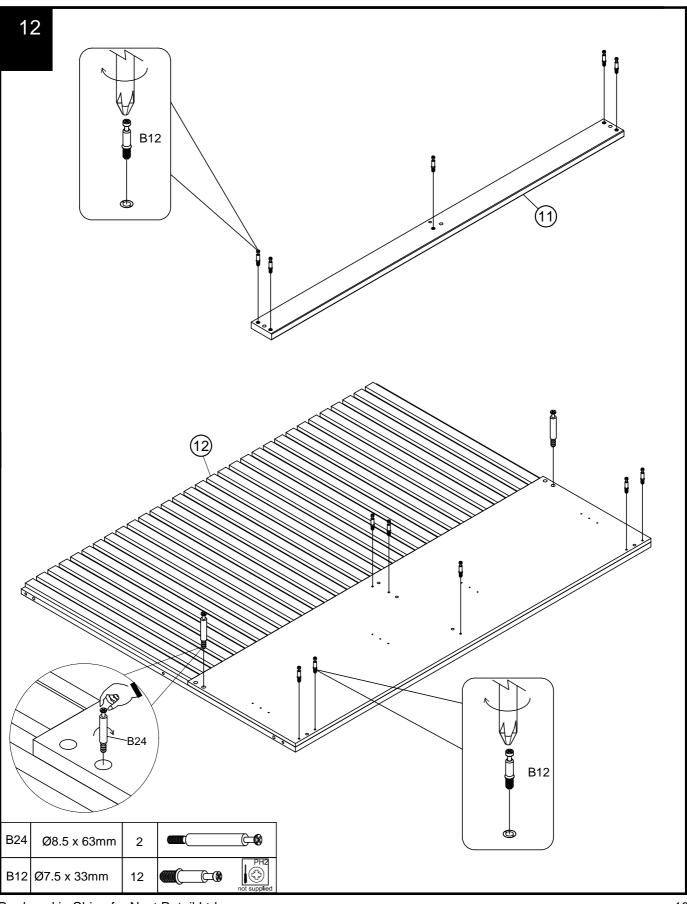

| Ref             | Dimensions  | Qty | Spare Qty |
|-----------------|-------------|-----|-----------|
| D6 Ø8 x 30mm    |             | N/A | 2         |
| D9              | Ø10 x 40mm  | N/A | 1         |
| B4              | Ø15 x 12mm  | 48  | 2         |
| D24             | Ø8 x 40mm   | 4   | 1         |
| D3              | Ø6 x 30mm   | N/A | 1         |
| B25             | Ø35 x 17mm  | 2   | N/A       |
| B24             | Ø8.5 x 63mm | 2   | N/A       |
| B12 Ø7.5 x 33mm |             | 36  | 2         |
| B15             | Ø6 x 49.5mm | 6   | 1         |
| B8              | Ø8 x 38mm   | N/A | 2         |
| U123            | Ø4 x 16mm   | 58  | 2         |
| P3 Ø5 x 16mm    |             | 8   | 1         |
| V35 Ø6 x 12mm   |             | 16  | 2         |
| V53 Ø6 x 30mm   |             | 4   | 1         |
| Y8 Ø6 x 50mm    |             | 22  | 2         |
| S42             | Ø4 x 16mm   | 4   | 1         |
| B2              | Ø15 x 10mm  | N/A | 2         |