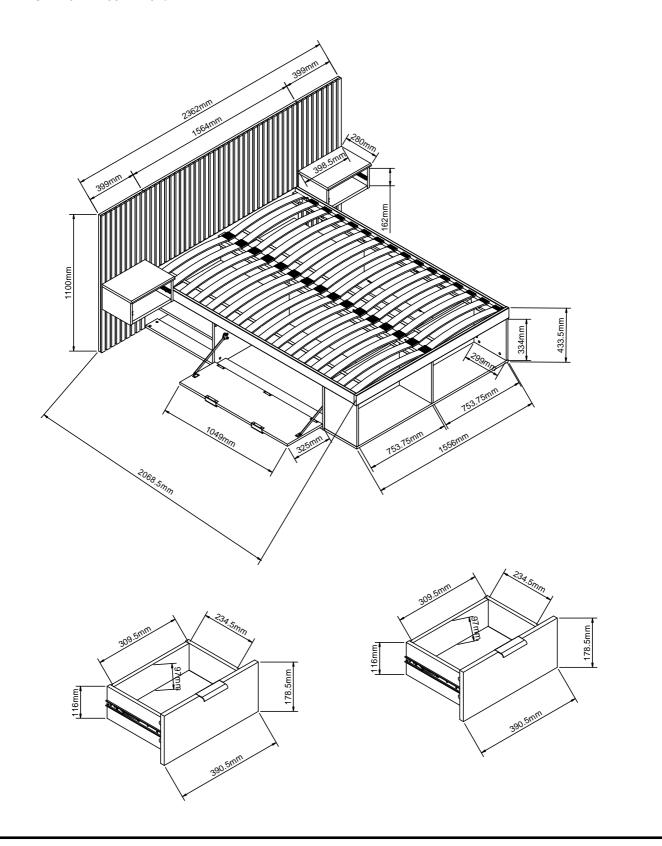

### Actual product size

SUPER KING:H110 x W266 x D207cm KING:H110xW236xD207cm

# **NEXT** BRONX/BRONX LIGHT SLAT XL BED WITH BEDSIDES C24482/Q96760

Actual product size

KING:H110 x W236 x D207cm

Produced in China for Next Retail Ltd. C24482/Q96760-2023-V1.