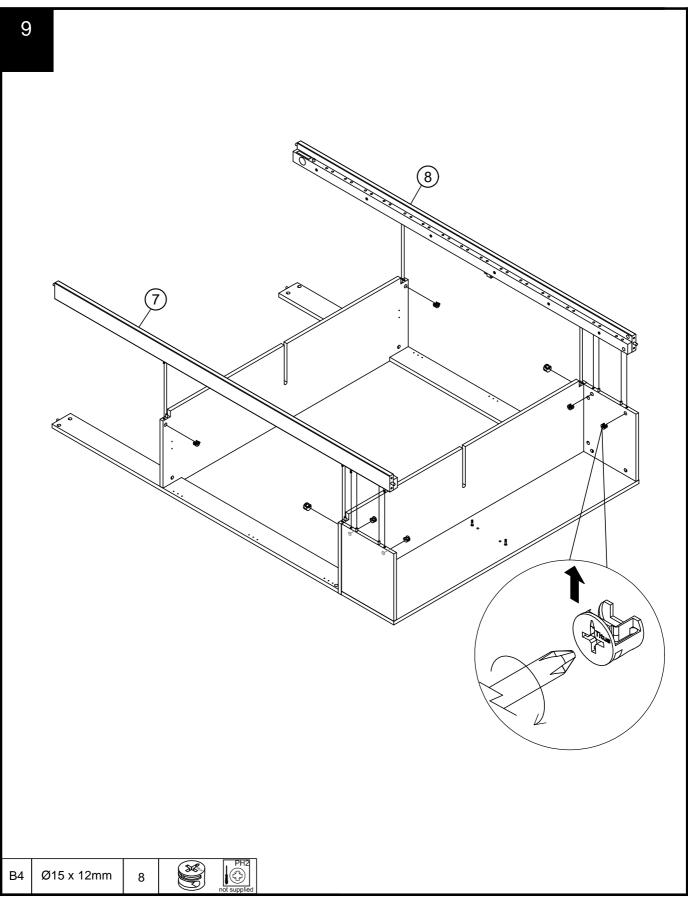

| Ref             | Dimensions  | Qty | Spare Qty |
|-----------------|-------------|-----|-----------|
| D6 Ø8 x 30mm    |             | N/A | 2         |
| D9              | Ø10 x 40mm  | N/A | 1         |
| B4              | Ø15 x 12mm  | 48  | 2         |
| D24             | Ø8 x 40mm   | 4   | 1         |
| D3              | Ø6 x 30mm   | N/A | 1         |
| B25             | Ø35 x 17mm  | 2   | N/A       |
| B24             | Ø8.5 x 63mm | 2   | N/A       |
| B12 Ø7.5 x 33mm |             | 36  | 2         |
| B15             | Ø6 x 49.5mm | 6   | 1         |
| B8              | Ø8 x 38mm   | N/A | 2         |
| U123            | Ø4 x 16mm   | 58  | 2         |
| P3 Ø5 x 16mm    |             | 8   | 1         |
| V35 Ø6 x 12mm   |             | 16  | 2         |
| V53 Ø6 x 30mm   |             | 4   | 1         |
| Y8 Ø6 x 50mm    |             | 22  | 2         |
| S42             | Ø4 x 16mm   | 4   | 1         |
| B2              | Ø15 x 10mm  | N/A | 2         |