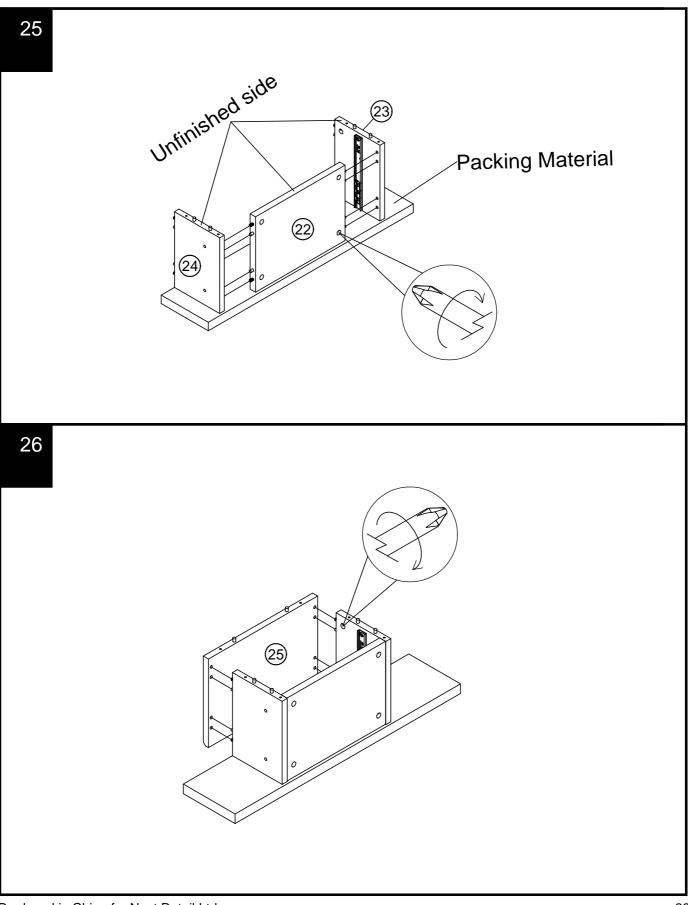

|  |  |  |  |



















### NEXT BRONX/BRONZ C24482/Q96760 Assembly instruct

### BRONX/BRONX LIGHT SLAT XL BED WITH BEDSIDES C24482/Q96760 Assembly instructions







### NEXT BRONX/BR C24482/Q967 Assembly ins

















### BRONX/BRONX LIGHT SLAT XL BED WITH BEDSIDES NEXT BRONX/BRON Assembly instructions













Produced in China for Next Retail Ltd. C24482/Q96760-2023-V1.







# **NEXT** BRONX/BRONX LIGHT SLAT XL BED WITH BEDSIDES C24482/Q96760

Actual product size

SUPER KING:H110 x W266 x D207cm



# **NEXT** BRONX/BRONX LIGHT SLAT XL BED WITH BEDSIDES C24482/Q96760

Actual product size

KING:H110 x W236 x D207cm



Produced in China for Next Retail Ltd. C24482/Q96760-2023-V1.

# **NEXT** BRONX/BRONX LIGHT SLAT XL BED WITH BEDSIDES C24482/Q96760

### Warnings

We suggest you retain these instructions for future reference.

Keep fittings out of children's reach and keep children well away from construction area.

This product should only be used on firm level ground.

Please periodically check