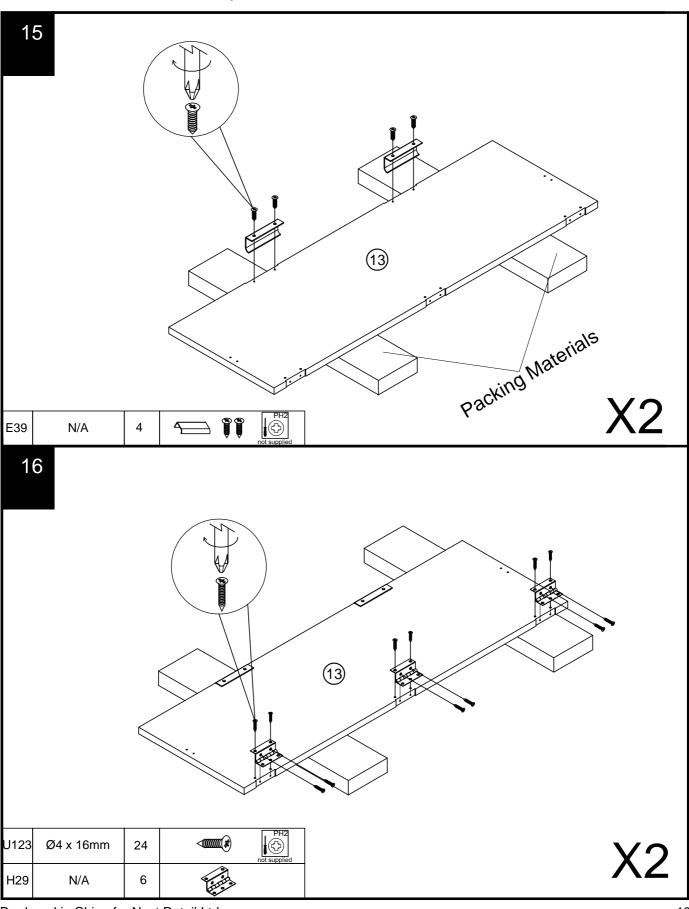

| Ref             | Dimensions  | Qty | Spare Qty |
|-----------------|-------------|-----|-----------|
| D6 Ø8 x 30mm    |             | N/A | 2         |
| D9              | Ø10 x 40mm  | N/A | 1         |
| B4              | Ø15 x 12mm  | 48  | 2         |
| D24             | Ø8 x 40mm   | 4   | 1         |
| D3              | Ø6 x 30mm   | N/A | 1         |
| B25             | Ø35 x 17mm  | 2   | N/A       |
| B24             | Ø8.5 x 63mm | 2   | N/A       |
| B12 Ø7.5 x 33mm |             | 36  | 2         |
| B15             | Ø6 x 49.5mm | 6   | 1         |
| B8              | Ø8 x 38mm   | N/A | 2         |
| U123            | Ø4 x 16mm   | 58  | 2         |
| P3 Ø5 x 16mm    |             | 8   | 1         |
| V35 Ø6 x 12mm   |             | 16  | 2         |
| V53 Ø6 x 30mm   |             | 4   | 1         |
| Y8 Ø6 x 50mm    |             | 22  | 2         |
| S42             | Ø4 x 16mm   | 4   | 1         |
| B2              | Ø15 x 10mm  | N/A | 2         |

| Fixtures and fittings supplied ( not to scale) |            |     |           |                                                                                                                                                                                                                                                                                                                                                                                                                                                                                                                                                                                                                                                                                                                                                                                                                                                                                                                                                                                                                                                                                                                                                                                                                                                                                                                                                                                                                                                                                                                                                                                                                                                                                                                                                                                                                                                                                                                                                                                                                                                                                                                                |  |  |  |  |
|------------------------------------------------|------------|-----|-----------|--------------------------------------------------------------------------------------------------------------------------------------------------------------------------------------------------------------------------------------------------------------------------------------------------------------------------------------------------------------------------------------------------------------------------------------------------------------------------------------------------------------------------------------------------------------------------------------------------------------------------------------------------------------------------------------------------------------------------------------------------------------------------------------------------------------------------------------------------------------------------------------------------------------------------------------------------------------------------------------------------------------------------------------------------------------------------------------------------------------------------------------------------------------------------------------------------------------------------------------------------------------------------------------------------------------------------------------------------------------------------------------------------------------------------------------------------------------------------------------------------------------------------------------------------------------------------------------------------------------------------------------------------------------------------------------------------------------------------------------------------------------------------------------------------------------------------------------------------------------------------------------------------------------------------------------------------------------------------------------------------------------------------------------------------------------------------------------------------------------------------------|--|--|--|--|
| Ref                                            | Dimensions | Qty | Spare Qty | Visual                                                                                                                                                                                                                                                                                                                                                                                                                                                                                                                                                                                                                                                                                                                                                                                                                                                                                                                                                                                                                                                                                                                                                                                                                                                                                                                                                                                                                                                                                                                                                                                                                                                                                                                                                                                                                                                                                                                                                                                                                                                                                                                         |  |  |  |  |
| H38                                            | N/A        | 4   | N/A       |                                                                                                                                                                                                                                                                                                                                                                                                                                                                                                                                                                                                                                                                                                                                                                                                                                                                                                                                                                                                                                                                                                                                                                                                                                                                                                                                                                                                                                                                                                                                                                                                                                                                                                                                                                                                                                                                                                                                                                                                                                                                                                                                |  |  |  |  |
| H29                                            | N/A        | 6   | N/A       | e entre entr |  |  |  |  |
| E39                                            | N/A        | 6   | N/A       | 1 î î                                                                                                                                                                                                                                                                                                                                                                                                                                                                                                                                                                                                                                                                                                                                                                                                                                                                                                                                                                                                                                                                                                                                                                                                                                                                                                                                                                                                                                                                                                                                                                                                                                                                                                                                                                                                                                                                                                                                                                                                                                                                                                                          |  |  |  |  |
| T34                                            | N/A        | 16  | N/A       |                                                                                                                                                                                                                                                                                                                                                                                                                                                                                                                                                                                                                                                                                                                                                                                                                                                                                                                                                                                                                                                                                                                                                                                                                                                                                                                                                                                                                                                                                                                                                                                                                                                                                                                                                                                                                                                                                                                                                                                                                                                                                                                                |  |  |  |  |
| Т33                                            | N/A        | 30  | N/A       |                                                                                                                                                                                                                                                                                                                                                                                                                                                                                                                                                                                                                                                                                                                                                                                                                                                                                                                                                                                                                                                                                                                                                                                                                                                                                                                                                                                                                                                                                                                                                                                                                                                                                                                                                                                                                                                                                                                                                                                                                                                                                                                                |  |  |  |  |
| Т7                                             | N/A        | 1   | N/A       |                                                                                                                                                                                                                                                                                                                                                                                                                                                                                                                                                                                                                                                                                                                                                                                                                                                                                                                                                                                                                                                                                                                                                                                                                                                                                                                                                                                                                                                                                                                                                                                                                                                                                                                                                                                                                                                                                                                                                                                                                                                                                                                                |  |  |  |  |
| T1                                             | N/A        | 2   | N/A       |                                                                                                                                                                                                                                                                                                                                                                                                                                                                                                                                                                                                                                                                                                                                                                                                                                                                                                                                                                                                                                                                                                                                                                                                                                                                                                                                                                                                                                                                                                                                                                                                                                                                                                                                                                                                                                                                                                                                                                                                                                                                                                                                |  |  |  |  |
| N30                                            | N/A        | 4   | N/A       |                                                                                                                                                                                                                                                                                                                                                                                                                                                                                                                                                                                                                                                                                                                                                                                                                                                                                                                                                                                                                                                                                                                                                                                                                                                                                                                                                                                                                                                                                                                                                                                                                                                                                                                                                                                                                                                                                                                                                                                                                                                                                                                                |  |  |  |  |
| M1                                             | N/A        | 2   | N/A       |                                                                                                                                                                                                                                                                                                                                                                                                                                                                                                                                                                                                                                                                                                                                                                                                                                                                                                                                                                                                                                                                                                                                                                                                                                                                                                                                                                                                                                                                                                                                                                                                                                                                                                                                                                                                                                                                                                                                                                                                                                                                                                                                |  |  |  |  |
| 01                                             | Ø21mm      | 40  | 2         | $\bigcirc$                                                                                                                                                                                                                                                                                                                                                                                                                                                                                                                                                                                                                                                                                                                                                                                                                                                                                                                                                                                                                                                                                                                                                                                                                                                                                                                                                                                                                                                                                                                                                                                                                                                                                                                                                                                                                                                                                                                                                                                                                                                                                                                     |  |  |  |  |
| O2                                             | Ø21mm      | 12  | 2         | $\bigcirc$                                                                                                                                                                                                                                                                                                                                                                                                                                                                                                                                                                                                                                                                                                                                                                                                                                                                                                                                                                                                                                                                                                                                                                                                                                                                                                                                                                                                                                                                                                                                                                                                                                                                                                                                                                                                                                                                                                                                                                                                                                                                                                                     |  |  |  |  |