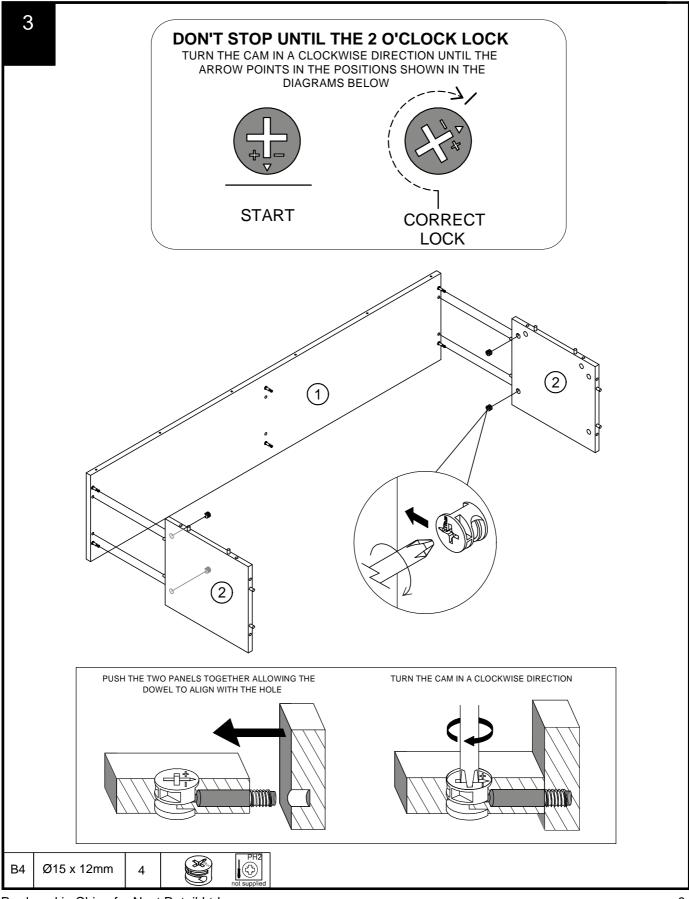

| Ref             | Dimensions  | Qty | Spare Qty |
|-----------------|-------------|-----|-----------|
| D6 Ø8 x 30mm    |             | N/A | 2         |
| D9              | Ø10 x 40mm  | N/A | 1         |
| B4              | Ø15 x 12mm  | 48  | 2         |
| D24             | Ø8 x 40mm   | 4   | 1         |
| D3              | Ø6 x 30mm   | N/A | 1         |
| B25             | Ø35 x 17mm  | 2   | N/A       |
| B24             | Ø8.5 x 63mm | 2   | N/A       |
| B12 Ø7.5 x 33mm |             | 36  | 2         |
| B15             | Ø6 x 49.5mm | 6   | 1         |
| B8              | Ø8 x 38mm   | N/A | 2         |
| U123            | Ø4 x 16mm   | 58  | 2         |
| P3 Ø5 x 16mm    |             | 8   | 1         |
| V35 Ø6 x 12mm   |             | 16  | 2         |
| V53 Ø6 x 30mm   |             | 4   | 1         |
| Y8 Ø6 x 50mm    |             | 22  | 2         |
| S42             | Ø4 x 16mm   | 4   | 1         |
| B2              | Ø15 x 10mm  | N/A | 2         |