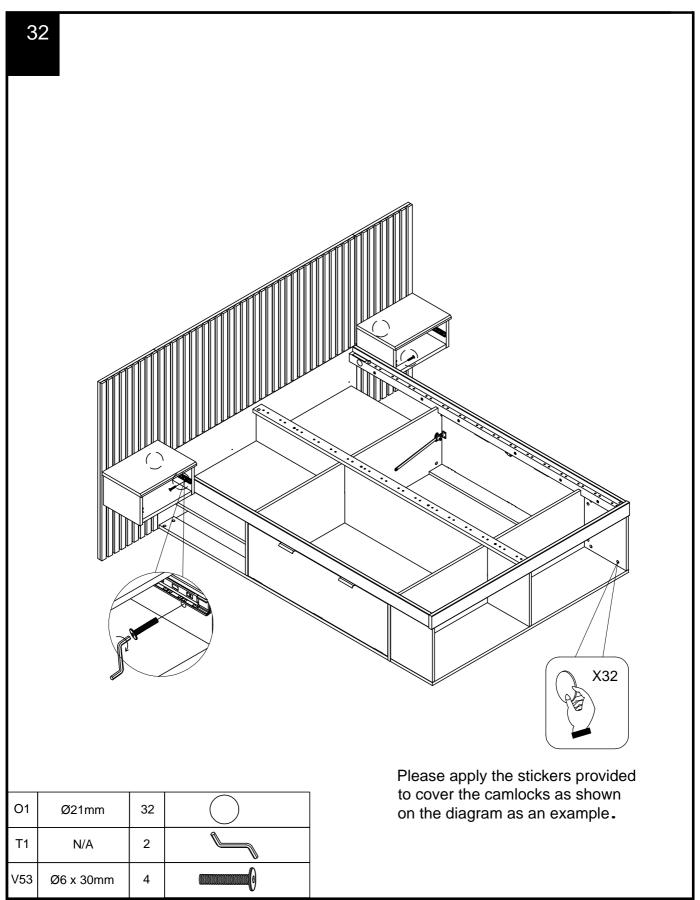

| Fixtures and fittings supplied ( not to scale) |            |     |           |                                                                                                                                                                                                                                                                                                                                                                                                                                                                                                                                                                                                                                                                                                                                                                                                                                                                                                                                                                                                                                                                                                                                                                                                                                                                                                                                                                                                                                                                                                                                                                                                                                                                                                                                                                                                                                                                                                                                                                                                                                                                                                                                |  |  |  |  |
|------------------------------------------------|------------|-----|-----------|--------------------------------------------------------------------------------------------------------------------------------------------------------------------------------------------------------------------------------------------------------------------------------------------------------------------------------------------------------------------------------------------------------------------------------------------------------------------------------------------------------------------------------------------------------------------------------------------------------------------------------------------------------------------------------------------------------------------------------------------------------------------------------------------------------------------------------------------------------------------------------------------------------------------------------------------------------------------------------------------------------------------------------------------------------------------------------------------------------------------------------------------------------------------------------------------------------------------------------------------------------------------------------------------------------------------------------------------------------------------------------------------------------------------------------------------------------------------------------------------------------------------------------------------------------------------------------------------------------------------------------------------------------------------------------------------------------------------------------------------------------------------------------------------------------------------------------------------------------------------------------------------------------------------------------------------------------------------------------------------------------------------------------------------------------------------------------------------------------------------------------|--|--|--|--|
| Ref                                            | Dimensions | Qty | Spare Qty | Visual                                                                                                                                                                                                                                                                                                                                                                                                                                                                                                                                                                                                                                                                                                                                                                                                                                                                                                                                                                                                                                                                                                                                                                                                                                                                                                                                                                                                                                                                                                                                                                                                                                                                                                                                                                                                                                                                                                                                                                                                                                                                                                                         |  |  |  |  |
| H38                                            | N/A        | 4   | N/A       |                                                                                                                                                                                                                                                                                                                                                                                                                                                                                                                                                                                                                                                                                                                                                                                                                                                                                                                                                                                                                                                                                                                                                                                                                                                                                                                                                                                                                                                                                                                                                                                                                                                                                                                                                                                                                                                                                                                                                                                                                                                                                                                                |  |  |  |  |
| H29                                            | N/A        | 6   | N/A       | e entre entr |  |  |  |  |
| E39                                            | N/A        | 6   | N/A       | 1 î î                                                                                                                                                                                                                                                                                                                                                                                                                                                                                                                                                                                                                                                                                                                                                                                                                                                                                                                                                                                                                                                                                                                                                                                                                                                                                                                                                                                                                                                                                                                                                                                                                                                                                                                                                                                                                                                                                                                                                                                                                                                                                                                          |  |  |  |  |
| T34                                            | N/A        | 16  | N/A       |                                                                                                                                                                                                                                                                                                                                                                                                                                                                                                                                                                                                                                                                                                                                                                                                                                                                                                                                                                                                                                                                                                                                                                                                                                                                                                                                                                                                                                                                                                                                                                                                                                                                                                                                                                                                                                                                                                                                                                                                                                                                                                                                |  |  |  |  |
| Т33                                            | N/A        | 30  | N/A       |                                                                                                                                                                                                                                                                                                                                                                                                                                                                                                                                                                                                                                                                                                                                                                                                                                                                                                                                                                                                                                                                                                                                                                                                                                                                                                                                                                                                                                                                                                                                                                                                                                                                                                                                                                                                                                                                                                                                                                                                                                                                                                                                |  |  |  |  |
| Т7                                             | N/A        | 1   | N/A       |                                                                                                                                                                                                                                                                                                                                                                                                                                                                                                                                                                                                                                                                                                                                                                                                                                                                                                                                                                                                                                                                                                                                                                                                                                                                                                                                                                                                                                                                                                                                                                                                                                                                                                                                                                                                                                                                                                                                                                                                                                                                                                                                |  |  |  |  |
| T1                                             | N/A        | 2   | N/A       |                                                                                                                                                                                                                                                                                                                                                                                                                                                                                                                                                                                                                                                                                                                                                                                                                                                                                                                                                                                                                                                                                                                                                                                                                                                                                                                                                                                                                                                                                                                                                                                                                                                                                                                                                                                                                                                                                                                                                                                                                                                                                                                                |  |  |  |  |
| N30                                            | N/A        | 4   | N/A       |                                                                                                                                                                                                                                                                                                                                                                                                                                                                                                                                                                                                                                                                                                                                                                                                                                                                                                                                                                                                                                                                                                                                                                                                                                                                                                                                                                                                                                                                                                                                                                                                                                                                                                                                                                                                                                                                                                                                                                                                                                                                                                                                |  |  |  |  |
| M1                                             | N/A        | 2   | N/A       |                                                                                                                                                                                                                                                                                                                                                                                                                                                                                                                                                                                                                                                                                                                                                                                                                                                                                                                                                                                                                                                                                                                                                                                                                                                                                                                                                                                                                                                                                                                                                                                                                                                                                                                                                                                                                                                                                                                                                                                                                                                                                                                                |  |  |  |  |
| 01                                             | Ø21mm      | 40  | 2         | $\bigcirc$                                                                                                                                                                                                                                                                                                                                                                                                                                                                                                                                                                                                                                                                                                                                                                                                                                                                                                                                                                                                                                                                                                                                                                                                                                                                                                                                                                                                                                                                                                                                                                                                                                                                                                                                                                                                                                                                                                                                                                                                                                                                                                                     |  |  |  |  |
| O2                                             | Ø21mm      | 12  | 2         | $\bigcirc$                                                                                                                                                                                                                                                                                                                                                                                                                                                                                                                                                                                                                                                                                                                                                                                                                                                                                                                                                                                                                                                                                                                                                                                                                                                                                                                                                                                                                                                                                                                                                                                                                                                                                                                                                                                                                                                                                                                                                                                                                                                                                                                     |  |  |  |  |