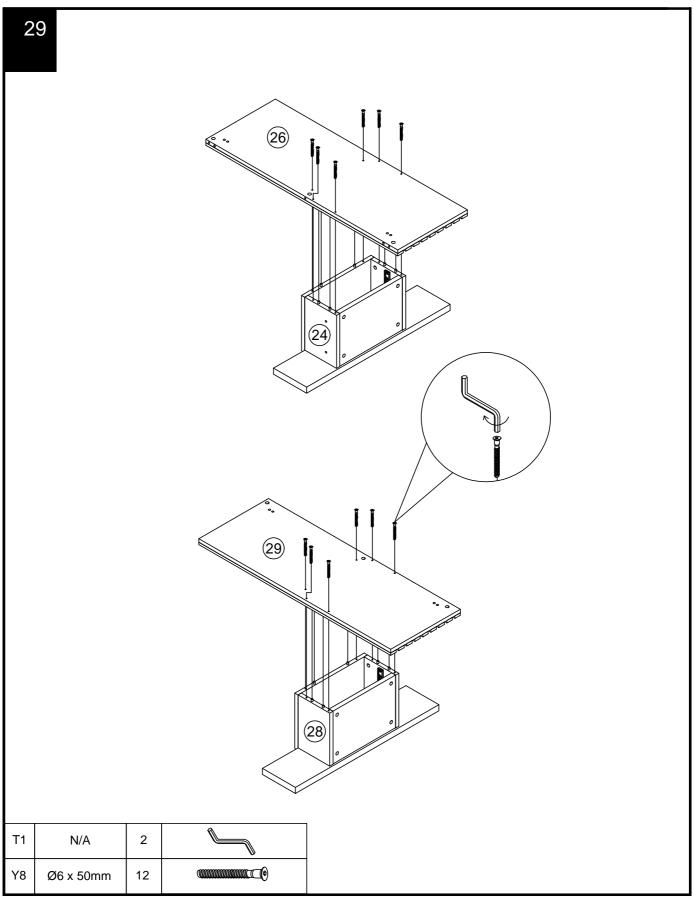

| Ref             | Dimensions  | Qty | Spare Qty |
|-----------------|-------------|-----|-----------|
| D6 Ø8 x 30mm    |             | N/A | 2         |
| D9              | Ø10 x 40mm  | N/A | 1         |
| B4              | Ø15 x 12mm  | 48  | 2         |
| D24             | Ø8 x 40mm   | 4   | 1         |
| D3              | Ø6 x 30mm   | N/A | 1         |
| B25             | Ø35 x 17mm  | 2   | N/A       |
| B24             | Ø8.5 x 63mm | 2   | N/A       |
| B12 Ø7.5 x 33mm |             | 36  | 2         |
| B15             | Ø6 x 49.5mm | 6   | 1         |
| B8              | Ø8 x 38mm   | N/A | 2         |
| U123            | Ø4 x 16mm   | 58  | 2         |
| P3 Ø5 x 16mm    |             | 8   | 1         |
| V35 Ø6 x 12mm   |             | 16  | 2         |
| V53 Ø6 x 30mm   |             | 4   | 1         |
| Y8 Ø6 x 50mm    |             | 22  | 2         |
| S42             | Ø4 x 16mm   | 4   | 1         |
| B2              | Ø15 x 10mm  | N/A | 2         |