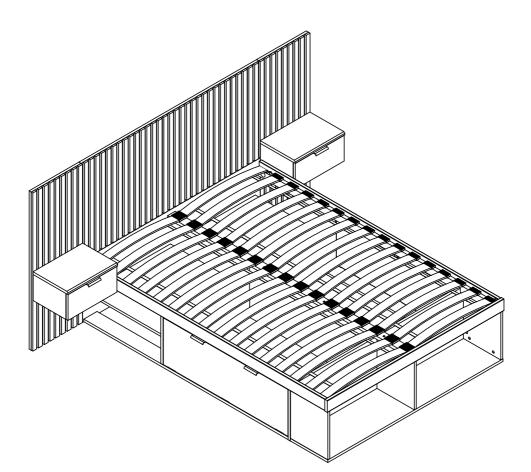

# **NEXT** BRONX/BRONX LIGHT SLAT XL BED WITH BEDSIDES C24482/Q96760

Actual product size

SUPER KING:H110 x W266 x D207cm

# **NEXT** BRONX/BRONX LIGHT SLAT XL BED WITH BEDSIDES C24482/Q96760

Actual product size

KING:H110 x W236 x D207cm

Produced in China for Next Retail Ltd. C24482/Q96760-2023-V1.