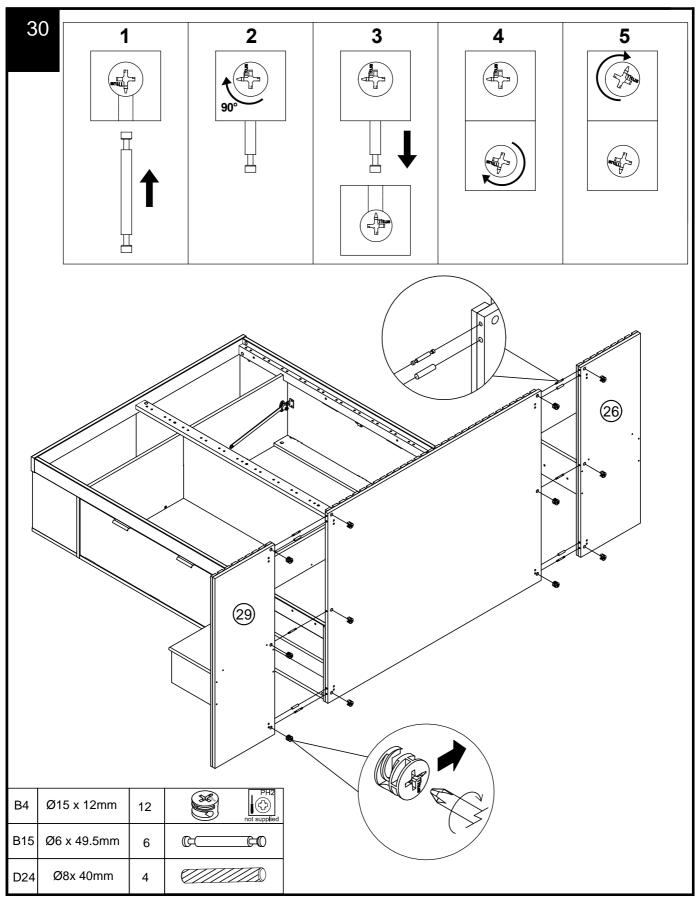

| Ref             | Dimensions  | Qty | Spare Qty |
|-----------------|-------------|-----|-----------|
| D6 Ø8 x 30mm    |             | N/A | 2         |
| D9              | Ø10 x 40mm  | N/A | 1         |
| B4              | Ø15 x 12mm  | 48  | 2         |
| D24             | Ø8 x 40mm   | 4   | 1         |
| D3              | Ø6 x 30mm   | N/A | 1         |
| B25             | Ø35 x 17mm  | 2   | N/A       |
| B24             | Ø8.5 x 63mm | 2   | N/A       |
| B12 Ø7.5 x 33mm |             | 36  | 2         |
| B15             | Ø6 x 49.5mm | 6   | 1         |
| B8              | Ø8 x 38mm   | N/A | 2         |
| U123            | Ø4 x 16mm   | 58  | 2         |
| P3 Ø5 x 16mm    |             | 8   | 1         |
| V35 Ø6 x 12mm   |             | 16  | 2         |
| V53 Ø6 x 30mm   |             | 4   | 1         |
| Y8 Ø6 x 50mm    |             | 22  | 2         |
| S42             | Ø4 x 16mm   | 4   | 1         |
| B2              | Ø15 x 10mm  | N/A | 2         |