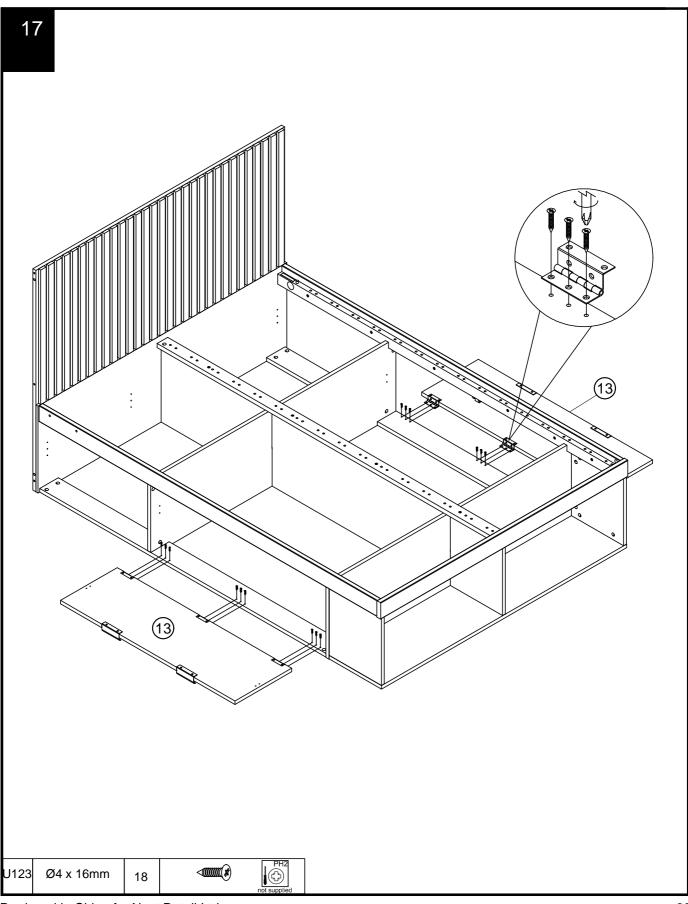

|  |  |  |  |



















### NEXT BRONX/BRONZ C24482/Q96760 Assembly instruct

### BRONX/BRONX LIGHT SLAT XL BED WITH BEDSIDES C24482/Q96760 Assembly instructions







### NEXT BRONX/BR C24482/Q967 Assembly ins

















### BRONX/BRONX LIGHT SLAT XL BED WITH BEDSIDES NEXT BRONX/BRON Assembly instructions













Produced in China for Next Retail Ltd. C24482/Q96760-2023-V1.







# **NEXT** BRONX/BRONX LIGHT SLAT XL BED WITH BEDSIDES C24482/Q96760

Actual product size

SUPER KING:H110 x W266 x D207cm



# **NEXT** BRONX/BRONX LIGHT SLAT XL BED WITH BEDSIDES C24482/Q96760

Actual product size

KING:H110 x W236 x D207cm



Produced in China for Next Retail Ltd. C24482/Q96760-2023-V1.

# **NEXT** BRONX/BRONX LIGHT SLAT XL BED WITH BEDSIDES C24482/Q96760

### Warnings

We suggest you retain these instructions for future reference.

Keep fittings out of children's reach and keep children well away from construction area.

This product should only be used on firm level ground.

Please periodi