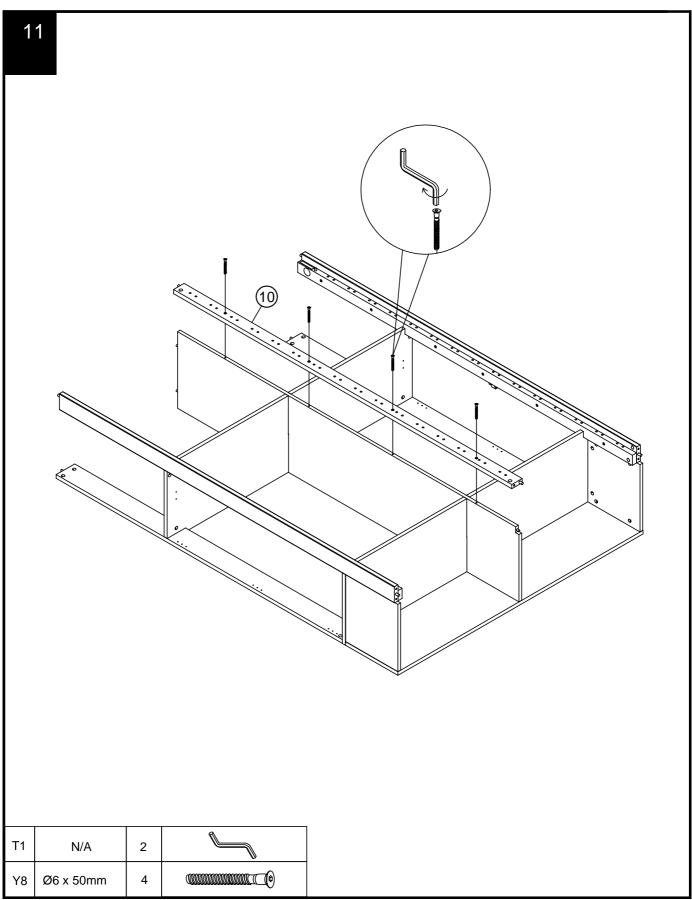

| Ref             | Dimensions  | Qty | Spare Qty |
|-----------------|-------------|-----|-----------|
| D6 Ø8 x 30mm    |             | N/A | 2         |
| D9              | Ø10 x 40mm  | N/A | 1         |
| B4              | Ø15 x 12mm  | 48  | 2         |
| D24             | Ø8 x 40mm   | 4   | 1         |
| D3              | Ø6 x 30mm   | N/A | 1         |
| B25             | Ø35 x 17mm  | 2   | N/A       |
| B24             | Ø8.5 x 63mm | 2   | N/A       |
| B12 Ø7.5 x 33mm |             | 36  | 2         |
| B15             | Ø6 x 49.5mm | 6   | 1         |
| B8              | Ø8 x 38mm   | N/A | 2         |
| U123            | Ø4 x 16mm   | 58  | 2         |
| P3 Ø5 x 16mm    |             | 8   | 1         |
| V35 Ø6 x 12mm   |             | 16  | 2         |
| V53 Ø6 x 30mm   |             | 4   | 1         |
| Y8 Ø6 x 50mm    |             | 22  | 2         |
| S42             | Ø4 x 16mm   | 4   | 1         |
| B2              | Ø15 x 10mm  | N/A | 2         |

| Fixtures and fittings supplied ( not to scale) |            |     |           |                                                                                                                                                                                                                                                                                                                                                                                                                                                                                                                                                                                                                                                                                                                                                                                                                                                                                                                                                                                                                                                                                                                                                                                                                                                                                                                                                                                                                                                                                                                                                                                                                                                                                                                                                                                                                                                                                                                                                                                                                                                                                                                                |  |  |  |  |
|------------------------------------------------|------------|-----|-----------|--------------------------------------------------------------------------------------------------------------------------------------------------------------------------------------------------------------------------------------------------------------------------------------------------------------------------------------------------------------------------------------------------------------------------------------------------------------------------------------------------------------------------------------------------------------------------------------------------------------------------------------------------------------------------------------------------------------------------------------------------------------------------------------------------------------------------------------------------------------------------------------------------------------------------------------------------------------------------------------------------------------------------------------------------------------------------------------------------------------------------------------------------------------------------------------------------------------------------------------------------------------------------------------------------------------------------------------------------------------------------------------------------------------------------------------------------------------------------------------------------------------------------------------------------------------------------------------------------------------------------------------------------------------------------------------------------------------------------------------------------------------------------------------------------------------------------------------------------------------------------------------------------------------------------------------------------------------------------------------------------------------------------------------------------------------------------------------------------------------------------------|--|--|--|--|
| Ref                                            | Dimensions | Qty | Spare Qty | Visual                                                                                                                                                                                                                                                                                                                                                                                                                                                                                                                                                                                                                                                                                                                                                                                                                                                                                                                                                                                                                                                                                                                                                                                                                                                                                                                                                                                                                                                                                                                                                                                                                                                                                                                                                                                                                                                                                                                                                                                                                                                                                                                         |  |  |  |  |
| H38                                            | N/A        | 4   | N/A       |                                                                                                                                                                                                                                                                                                                                                                                                                                                                                                                                                                                                                                                                                                                                                                                                                                                                                                                                                                                                                                                                                                                                                                                                                                                                                                                                                                                                                                                                                                                                                                                                                                                                                                                                                                                                                                                                                                                                                                                                                                                                                                                                |  |  |  |  |
| H29                                            | N/A        | 6   | N/A       | e entre entr |  |  |  |  |
| E39                                            | N/A        | 6   | N/A       | 1 î î                                                                                                                                                                                                                                                                                                                                                                                                                                                                                                                                                                                                                                                                                                                                                                                                                                                                                                                                                                                                                                                                                                                                                                                                                                                                                                                                                                                                                                                                                                                                                                                                                                                                                                                                                                                                                                                                                                                                                                                                                                                                                                                          |  |  |  |  |
| T34                                            | N/A        | 16  | N/A       |                                                                                                                                                                                                                                                                                                                                                                                                                                                                                                                                                                                                                                                                                                                                                                                                                                                                                                                                                                                                                                                                                                                                                                                                                                                                                                                                                                                                                                                                                                                                                                                                                                                                                                                                                                                                                                                                                                                                                                                                                                                                                                                                |  |  |  |  |
| Т33                                            | N/A        | 30  | N/A       |                                                                                                                                                                                                                                                                                                                                                                                                                                                                                                                                                                                                                                                                                                                                                                                                                                                                                                                                                                                                                                                                                                                                                                                                                                                                                                                                                                                                                                                                                                                                                                                                                                                                                                                                                                                                                                                                                                                                                                                                                                                                                                                                |  |  |  |  |
| Т7                                             | N/A        | 1   | N/A       |                                                                                                                                                                                                                                                                                                                                                                                                                                                                                                                                                                                                                                                                                                                                                                                                                                                                                                                                                                                                                                                                                                                                                                                                                                                                                                                                                                                                                                                                                                                                                                                                                                                                                                                                                                                                                                                                                                                                                                                                                                                                                                                                |  |  |  |  |
| T1                                             | N/A        | 2   | N/A       |                                                                                                                                                                                                                                                                                                                                                                                                                                                                                                                                                                                                                                                                                                                                                                                                                                                                                                                                                                                                                                                                                                                                                                                                                                                                                                                                                                                                                                                                                                                                                                                                                                                                                                                                                                                                                                                                                                                                                                                                                                                                                                                                |  |  |  |  |
| N30                                            | N/A        | 4   | N/A       |                                                                                                                                                                                                                                                                                                                                                                                                                                                                                                                                                                                                                                                                                                                                                                                                                                                                                                                                                                                                                                                                                                                                                                                                                                                                                                                                                                                                                                                                                                                                                                                                                                                                                                                                                                                                                                                                                                                                                                                                                                                                                                                                |  |  |  |  |
| M1                                             | N/A        | 2   | N/A       |                                                                                                                                                                                                                                                                                                                                                                                                                                                                                                                                                                                                                                                                                                                                                                                                                                                                                                                                                                                                                                                                                                                                                                                                                                                                                                                                                                                                                                                                                                                                                                                                                                                                                                                                                                                                                                                                                                                                                                                                                                                                                                                                |  |  |  |  |
| 01                                             | Ø21mm      | 40  | 2         | $\bigcirc$                                                                                                                                                                                                                                                                                                                                                                                                                                                                                                                                                                                                                                                                                                                                                                                                                                                                                                                                                                                                                                                                                                                                                                                                                                                                                                                                                                                                                                                                                                                                                                                                                                                                                                                                                                                                                                                                                                                                                                                                                                                                                                                     |  |  |  |  |
| O2                                             | Ø21mm      | 12  | 2         | $\bigcirc$                                                                                                                                                                                                                                                                                                                                                                                                                                                                                                                                                                                                                                                                                                                                                                                                                                                                                                                                                                                                                                                                                                                                                                                                                                                                                                                                                                                                                                                                                                                                                                                                                                                                                                                                                                                                                                                                                                                                                                                                                                                                                                                     |  |  |  |  |