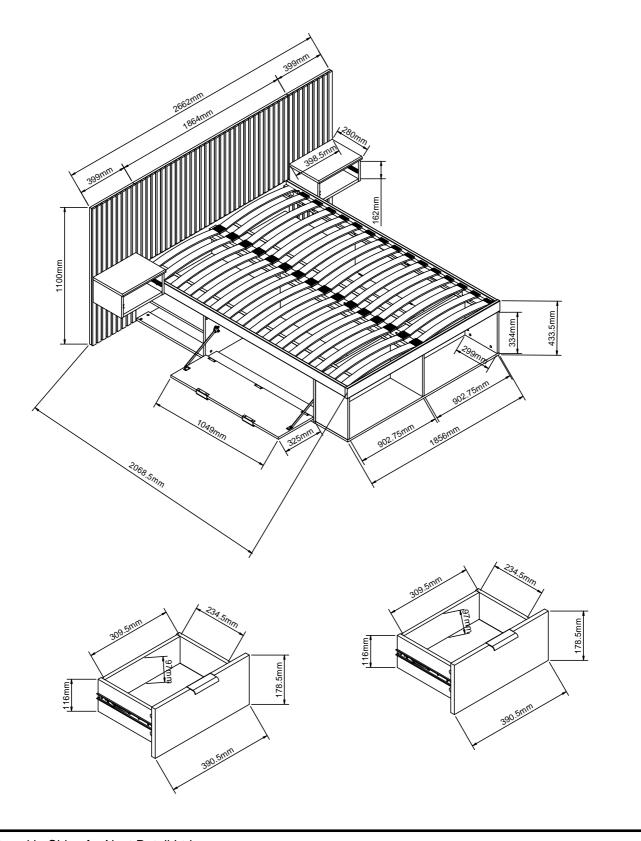

### Actual product size

SUPER KING:H110 x W266 x D207cm KING:H110xW236xD207cm

# **NEXT** BRONX/BRONX LIGHT SLAT XL BED WITH BEDSIDES C24482/Q96760

Actual product size

SUPER KING:H110 x W266 x D207cm