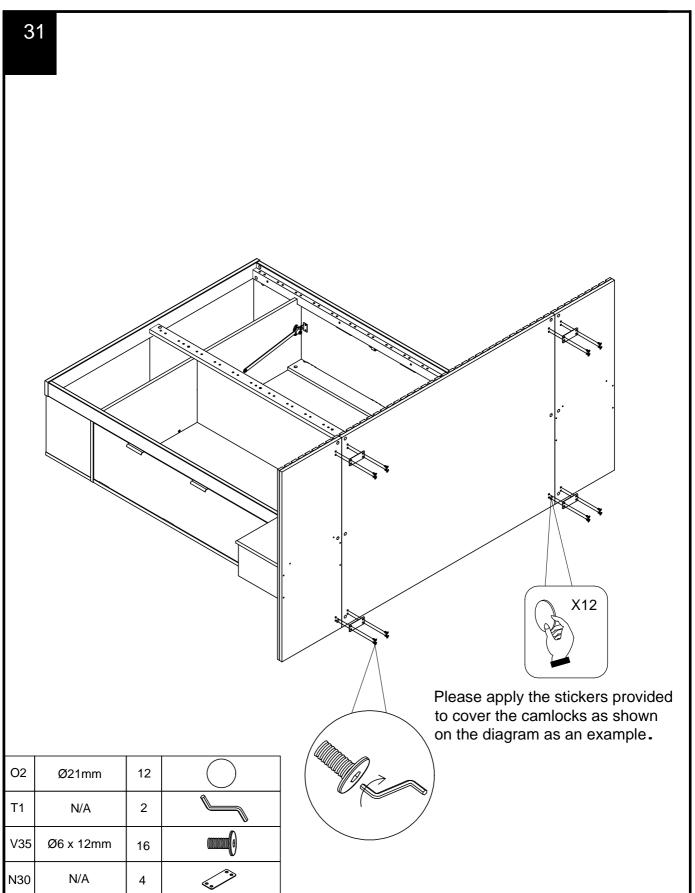

| Fixtures and fittings supplied ( not to scale) |            |     |           |                                                                                                                                                                                                                                                                                                                                                                                                                                                                                                                                                                                                                                                                                                                                                                                                                                                                                                                                                                                                                                                                                                                                                                                                                                                                                                                                                                                                                                                                                                                                                                                                                                                                                                                                                                                                                                                                                                                                                                                                                                                                                                                                |  |  |  |  |
|------------------------------------------------|------------|-----|-----------|--------------------------------------------------------------------------------------------------------------------------------------------------------------------------------------------------------------------------------------------------------------------------------------------------------------------------------------------------------------------------------------------------------------------------------------------------------------------------------------------------------------------------------------------------------------------------------------------------------------------------------------------------------------------------------------------------------------------------------------------------------------------------------------------------------------------------------------------------------------------------------------------------------------------------------------------------------------------------------------------------------------------------------------------------------------------------------------------------------------------------------------------------------------------------------------------------------------------------------------------------------------------------------------------------------------------------------------------------------------------------------------------------------------------------------------------------------------------------------------------------------------------------------------------------------------------------------------------------------------------------------------------------------------------------------------------------------------------------------------------------------------------------------------------------------------------------------------------------------------------------------------------------------------------------------------------------------------------------------------------------------------------------------------------------------------------------------------------------------------------------------|--|--|--|--|
| Ref                                            | Dimensions | Qty | Spare Qty | Visual                                                                                                                                                                                                                                                                                                                                                                                                                                                                                                                                                                                                                                                                                                                                                                                                                                                                                                                                                                                                                                                                                                                                                                                                                                                                                                                                                                                                                                                                                                                                                                                                                                                                                                                                                                                                                                                                                                                                                                                                                                                                                                                         |  |  |  |  |
| H38                                            | N/A        | 4   | N/A       |                                                                                                                                                                                                                                                                                                                                                                                                                                                                                                                                                                                                                                                                                                                                                                                                                                                                                                                                                                                                                                                                                                                                                                                                                                                                                                                                                                                                                                                                                                                                                                                                                                                                                                                                                                                                                                                                                                                                                                                                                                                                                                                                |  |  |  |  |
| H29                                            | N/A        | 6   | N/A       | e entre entr |  |  |  |  |
| E39                                            | N/A        | 6   | N/A       | 1 î î                                                                                                                                                                                                                                                                                                                                                                                                                                                                                                                                                                                                                                                                                                                                                                                                                                                                                                                                                                                                                                                                                                                                                                                                                                                                                                                                                                                                                                                                                                                                                                                                                                                                                                                                                                                                                                                                                                                                                                                                                                                                                                                          |  |  |  |  |
| T34                                            | N/A        | 16  | N/A       |                                                                                                                                                                                                                                                                                                                                                                                                                                                                                                                                                                                                                                                                                                                                                                                                                                                                                                                                                                                                                                                                                                                                                                                                                                                                                                                                                                                                                                                                                                                                                                                                                                                                                                                                                                                                                                                                                                                                                                                                                                                                                                                                |  |  |  |  |
| Т33                                            | N/A        | 30  | N/A       |                                                                                                                                                                                                                                                                                                                                                                                                                                                                                                                                                                                                                                                                                                                                                                                                                                                                                                                                                                                                                                                                                                                                                                                                                                                                                                                                                                                                                                                                                                                                                                                                                                                                                                                                                                                                                                                                                                                                                                                                                                                                                                                                |  |  |  |  |
| Т7                                             | N/A        | 1   | N/A       |                                                                                                                                                                                                                                                                                                                                                                                                                                                                                                                                                                                                                                                                                                                                                                                                                                                                                                                                                                                                                                                                                                                                                                                                                                                                                                                                                                                                                                                                                                                                                                                                                                                                                                                                                                                                                                                                                                                                                                                                                                                                                                                                |  |  |  |  |
| T1                                             | N/A        | 2   | N/A       |                                                                                                                                                                                                                                                                                                                                                                                                                                                                                                                                                                                                                                                                                                                                                                                                                                                                                                                                                                                                                                                                                                                                                                                                                                                                                                                                                                                                                                                                                                                                                                                                                                                                                                                                                                                                                                                                                                                                                                                                                                                                                                                                |  |  |  |  |
| N30                                            | N/A        | 4   | N/A       |                                                                                                                                                                                                                                                                                                                                                                                                                                                                                                                                                                                                                                                                                                                                                                                                                                                                                                                                                                                                                                                                                                                                                                                                                                                                                                                                                                                                                                                                                                                                                                                                                                                                                                                                                                                                                                                                                                                                                                                                                                                                                                                                |  |  |  |  |
| M1                                             | N/A        | 2   | N/A       |                                                                                                                                                                                                                                                                                                                                                                                                                                                                                                                                                                                                                                                                                                                                                                                                                                                                                                                                                                                                                                                                                                                                                                                                                                                                                                                                                                                                                                                                                                                                                                                                                                                                                                                                                                                                                                                                                                                                                                                                                                                                                                                                |  |  |  |  |
| 01                                             | Ø21mm      | 40  | 2         | $\bigcirc$                                                                                                                                                                                                                                                                                                                                                                                                                                                                                                                                                                                                                                                                                                                                                                                                                                                                                                                                                                                                                                                                                                                                                                                                                                                                                                                                                                                                                                                                                                                                                                                                                                                                                                                                                                                                                                                                                                                                                                                                                                                                                                                     |  |  |  |  |
| O2                                             | Ø21mm      | 12  | 2         | $\bigcirc$                                                                                                                                                                                                                                                                                                                                                                                                                                                                                                                                                                                                                                                                                                                                                                                                                                                                                                                                                                                                                                                                                                                                                                                                                                                                                                                                                                                                                                                                                                                                                                                                                                                                                                                                                                                                                                                                                                                                                                                                                                                                                                                     |  |  |  |  |