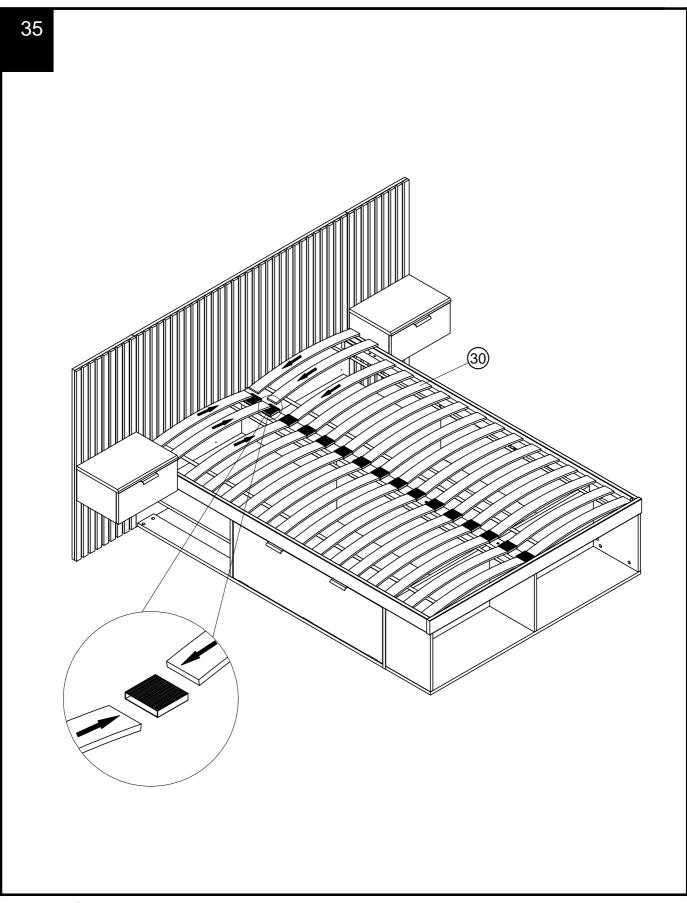

| Fixtures and fittings supplied ( not to scale) |            |     |           |                                                                                                                                                                                                                                                                                                                                                                                                                                                                                                                                                                                                                                                                                                                                                                                                                                                                                                                                                                                                                                                                                                                                                                                                                                                                                                                                                                                                                                                                                                                                                                                                                                                                                                                                                                                                                                                                                                                                                                                                                                                                                                                                |  |  |  |  |
|------------------------------------------------|------------|-----|-----------|--------------------------------------------------------------------------------------------------------------------------------------------------------------------------------------------------------------------------------------------------------------------------------------------------------------------------------------------------------------------------------------------------------------------------------------------------------------------------------------------------------------------------------------------------------------------------------------------------------------------------------------------------------------------------------------------------------------------------------------------------------------------------------------------------------------------------------------------------------------------------------------------------------------------------------------------------------------------------------------------------------------------------------------------------------------------------------------------------------------------------------------------------------------------------------------------------------------------------------------------------------------------------------------------------------------------------------------------------------------------------------------------------------------------------------------------------------------------------------------------------------------------------------------------------------------------------------------------------------------------------------------------------------------------------------------------------------------------------------------------------------------------------------------------------------------------------------------------------------------------------------------------------------------------------------------------------------------------------------------------------------------------------------------------------------------------------------------------------------------------------------|--|--|--|--|
| Ref                                            | Dimensions | Qty | Spare Qty | Visual                                                                                                                                                                                                                                                                                                                                                                                                                                                                                                                                                                                                                                                                                                                                                                                                                                                                                                                                                                                                                                                                                                                                                                                                                                                                                                                                                                                                                                                                                                                                                                                                                                                                                                                                                                                                                                                                                                                                                                                                                                                                                                                         |  |  |  |  |
| H38                                            | N/A        | 4   | N/A       |                                                                                                                                                                                                                                                                                                                                                                                                                                                                                                                                                                                                                                                                                                                                                                                                                                                                                                                                                                                                                                                                                                                                                                                                                                                                                                                                                                                                                                                                                                                                                                                                                                                                                                                                                                                                                                                                                                                                                                                                                                                                                                                                |  |  |  |  |
| H29                                            | N/A        | 6   | N/A       | e entre entr |  |  |  |  |
| E39                                            | N/A        | 6   | N/A       | 1 î î                                                                                                                                                                                                                                                                                                                                                                                                                                                                                                                                                                                                                                                                                                                                                                                                                                                                                                                                                                                                                                                                                                                                                                                                                                                                                                                                                                                                                                                                                                                                                                                                                                                                                                                                                                                                                                                                                                                                                                                                                                                                                                                          |  |  |  |  |
| T34                                            | N/A        | 16  | N/A       |                                                                                                                                                                                                                                                                                                                                                                                                                                                                                                                                                                                                                                                                                                                                                                                                                                                                                                                                                                                                                                                                                                                                                                                                                                                                                                                                                                                                                                                                                                                                                                                                                                                                                                                                                                                                                                                                                                                                                                                                                                                                                                                                |  |  |  |  |
| Т33                                            | N/A        | 30  | N/A       |                                                                                                                                                                                                                                                                                                                                                                                                                                                                                                                                                                                                                                                                                                                                                                                                                                                                                                                                                                                                                                                                                                                                                                                                                                                                                                                                                                                                                                                                                                                                                                                                                                                                                                                                                                                                                                                                                                                                                                                                                                                                                                                                |  |  |  |  |
| Т7                                             | N/A        | 1   | N/A       |                                                                                                                                                                                                                                                                                                                                                                                                                                                                                                                                                                                                                                                                                                                                                                                                                                                                                                                                                                                                                                                                                                                                                                                                                                                                                                                                                                                                                                                                                                                                                                                                                                                                                                                                                                                                                                                                                                                                                                                                                                                                                                                                |  |  |  |  |
| T1                                             | N/A        | 2   | N/A       |                                                                                                                                                                                                                                                                                                                                                                                                                                                                                                                                                                                                                                                                                                                                                                                                                                                                                                                                                                                                                                                                                                                                                                                                                                                                                                                                                                                                                                                                                                                                                                                                                                                                                                                                                                                                                                                                                                                                                                                                                                                                                                                                |  |  |  |  |
| N30                                            | N/A        | 4   | N/A       |                                                                                                                                                                                                                                                                                                                                                                                                                                                                                                                                                                                                                                                                                                                                                                                                                                                                                                                                                                                                                                                                                                                                                                                                                                                                                                                                                                                                                                                                                                                                                                                                                                                                                                                                                                                                                                                                                                                                                                                                                                                                                                                                |  |  |  |  |
| M1                                             | N/A        | 2   | N/A       |                                                                                                                                                                                                                                                                                                                                                                                                                                                                                                                                                                                                                                                                                                                                                                                                                                                                                                                                                                                                                                                                                                                                                                                                                                                                                                                                                                                                                                                                                                                                                                                                                                                                                                                                                                                                                                                                                                                                                                                                                                                                                                                                |  |  |  |  |
| 01                                             | Ø21mm      | 40  | 2         | $\bigcirc$                                                                                                                                                                                                                                                                                                                                                                                                                                                                                                                                                                                                                                                                                                                                                                                                                                                                                                                                                                                                                                                                                                                                                                                                                                                                                                                                                                                                                                                                                                                                                                                                                                                                                                                                                                                                                                                                                                                                                                                                                                                                                                                     |  |  |  |  |
| O2                                             | Ø21mm      | 12  | 2         | $\bigcirc$                                                                                                                                                                                                                                                                                                                                                                                                                                                                                                                                                                                                                                                                                                                                                                                                                                                                                                                                                                                                                                                                                                                                                                                                                                                                                                                                                                                                                                                                                                                                                                                                                                                                                                                                                                                                                                                                                                                                                                                                                                                                                                                     |  |  |  |  |