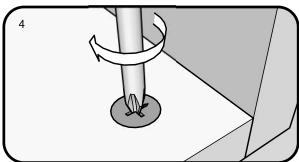

#### TITUS TIGHTENING INSTRUCTIONS

Line up the arrow on the CAM with the PIN.

Push the pins into the holes in the panel to be joined.

Make sure there is no gap between the panels.

Use a cross-point screwdriver (PH2 or PZ2 is ideal) to tighten the cams and lock the panels together.

The panels are locked when each cam is turned to between 1/2 and 2/3 of a full turn (Maximum rotation)