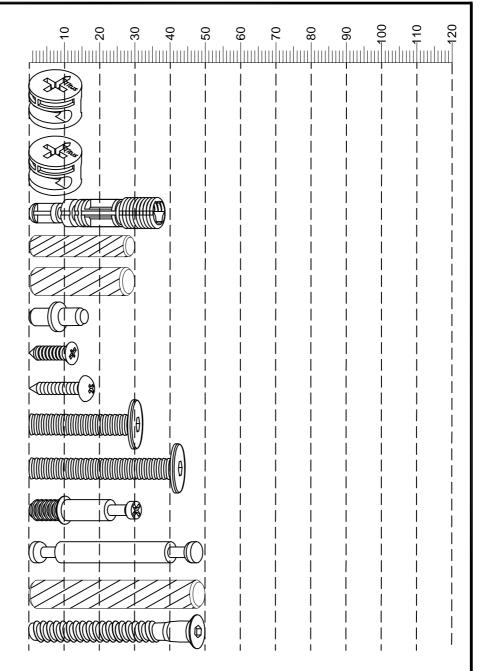

#### Fixtures and fittings supplied (actual size)

| Ø15 x 10mm Ø15 x 12mm Ø8 x 38mm | N/A 18 N/A                                                                                  | Spare Qty  1  2                                                                                                                                                                                                                           |
|---------------------------------|---------------------------------------------------------------------------------------------|-------------------------------------------------------------------------------------------------------------------------------------------------------------------------------------------------------------------------------------------|
| Ø15 x 12mm<br>Ø8 x 38mm         | 18                                                                                          | 2                                                                                                                                                                                                                                         |
| Ø8 x 38mm                       |                                                                                             |                                                                                                                                                                                                                                           |
|                                 | N/A                                                                                         | 2                                                                                                                                                                                                                                         |
| Ø6 x 30mm                       |                                                                                             | l .                                                                                                                                                                                                                                       |
| 20 X JOHIIII                    | N/A                                                                                         | 1                                                                                                                                                                                                                                         |
| Ø8 x 30mm                       | N/A                                                                                         | 2                                                                                                                                                                                                                                         |
| Ø5 x 16mm                       | 4                                                                                           | 1                                                                                                                                                                                                                                         |
| Ø4 x 14mm                       | 22                                                                                          | 2                                                                                                                                                                                                                                         |
| Ø4 x 16mm                       | 4                                                                                           | 1                                                                                                                                                                                                                                         |
| Ø6 x 28mm                       | 3                                                                                           | 1                                                                                                                                                                                                                                         |
| Ø6 x 40mm                       | 4                                                                                           | 1                                                                                                                                                                                                                                         |
| Ø7.5 x 33mm                     | 10                                                                                          | 2                                                                                                                                                                                                                                         |
| Ø6 x 49.5mm                     | 4                                                                                           | N/A                                                                                                                                                                                                                                       |
| Ø8 x 50mm                       | 3                                                                                           | 1                                                                                                                                                                                                                                         |
| Ø6 x 50mm                       | 6                                                                                           | 1                                                                                                                                                                                                                                         |
|                                 | Ø5 x 16mm<br>Ø4 x 14mm<br>Ø4 x 16mm<br>Ø6 x 28mm<br>Ø6 x 40mm<br>Ø7.5 x 33mm<br>Ø6 x 49.5mm | Ø8 x 30mm       N/A         Ø5 x 16mm       4         Ø4 x 14mm       22         Ø4 x 16mm       4         Ø6 x 28mm       3         Ø6 x 40mm       4         Ø7.5 x 33mm       10         Ø6 x 49.5mm       4         Ø8 x 50mm       3 |