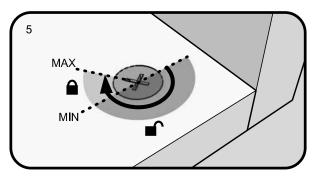

The panels are locked when each cam is turned to between 1/2 and 2/3 of a full turn (Maximum rotation)