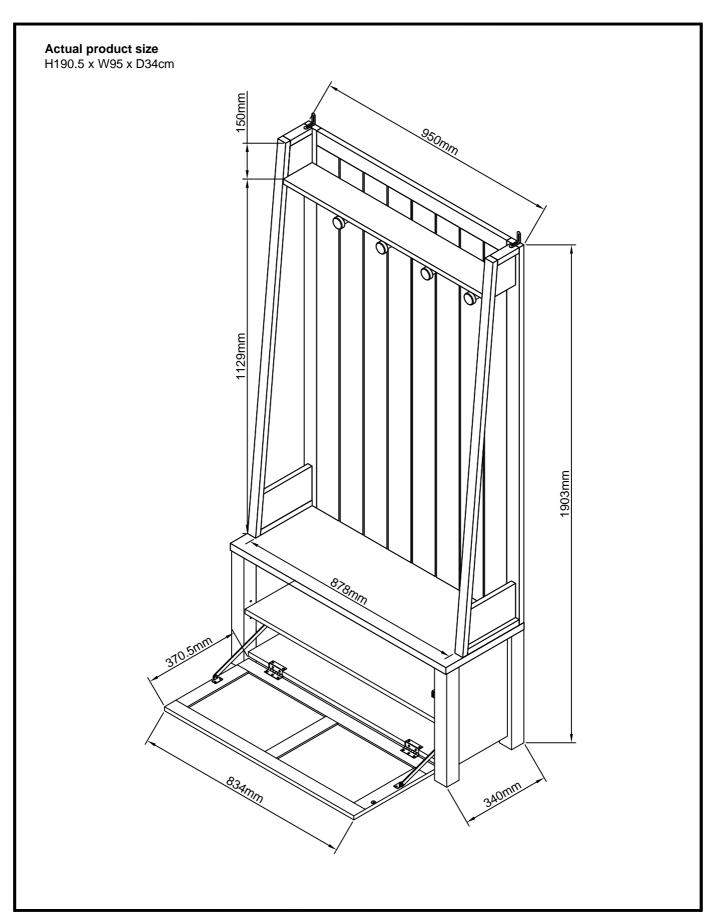

OVE GREY HALLWAY BENCH, HOOKS & STORAGE T22802









Assembly instructions 9 (11) 15 12 9

## MALVERN DOVE GREY HALLWAY BENCH, HOOKS & STORAGE T22802





Assembly instructions

18 Ø4 x14mm









## MALVERN DOVE GREY HALLWAY BENCH, HOOKS & STORAGE T22802









#### Assembly instructions

23

We recommend the use of the wall attachment bracket/strap provided for safety reasons. Move unit into desired position. Secure the 2X"L" metal brackets to the wall with an appropriate screw and wall plug for your wall type (not provided).

Warning: Always ensure intended wall area to be drilled is free from hidden electrical wires, water and gas pipes.

NB:Wall fixings are not included-Please source suitable fixing for your wall type. If in doubt please consult a qualified trades person.









#### **Warnings**

We suggest you retain these instructions for future reference.

Keep fittings out of children's reach and keep children well away from construction area.

This product should only be used on firm level ground.

Please periodically check all fittings and re-tighten as necessary.

Please do not sit or stand on your furniture.

Avoid exposing the furniture to excessive heat or direct sunlight as this can cause deterioration of the colour.

Unwrap all packaging materials and place the components on top of the carton box or on a clean floor to protect it from damage

#### Missing parts

If you are missing any fixtures and fittings for your product. Please contact our customer service team on 0333 777 8999 and they will be happy to arrange for a replacement to be sent to y