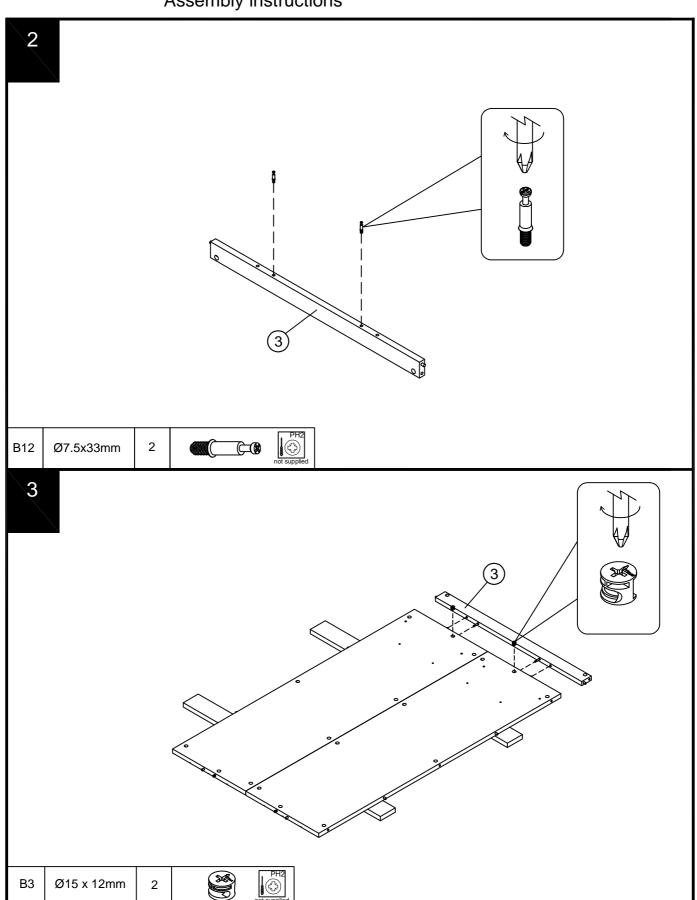

| N/A        | 2   | N/A       |          |  |
| M1   | 3                                             | N/A        | 1   | N/A       |          |  |
| N2   | 25                                            | N/A        | 4   | N/A       | <b>%</b> |  |
| НЗ   | 8                                             | N/A        | 2   | N/A       |          |  |

#### Fixtures and fittings supplied ( not to scale)

| Ref | Dimensions | Qty | Spare Qty | Visual |
|-----|------------|-----|-----------|--------|
| N1  | N/A        | 2   | N/A       |        |
| M26 | N/A        | 1   | N/A       |        |
| H29 | N/A        | 2   | N/A       |        |
| 01  | Ø21mm      | 4   | 1         |        |



Assembly instructions

1



D7

B15

В3

## MALVERN DOVE GREY HALLWAY BENCH, HOOKS & STORAGE T22802



## MALVERN DOVE GREY HALLWAY BENCH, HOOKS & STORAGE T22802



### MALVERN DOVE GREY HALLWAY BENCH, HOOKS & STORAGE T22802



## MALVERN DOVE GREY HALLWAY BENCH, HOOKS & STORAGE T22802



### MALVERN DOVE GREY HALLWAY BENCH, HOOKS & STORAGE T22802









Assembly instructions 9 (11) 15 12 9

## MALVERN DOVE GREY HALLWAY BENCH, HOOKS & STORAGE T22802





Assembly instructions

18 Ø4 x14mm









## MALVERN DOVE GREY HALLWAY BENCH, HOOKS & STORAGE T22802









#### Assembly instructions

23

We recommend the use of the wall attachment bracket/strap provided for safety reasons. Move unit into desired position. Secure the 2X"L" metal brackets to the wall with an appropriate screw and wall plug for your wall type (not provided).

Warning: Always ensure intended wall area to be drilled