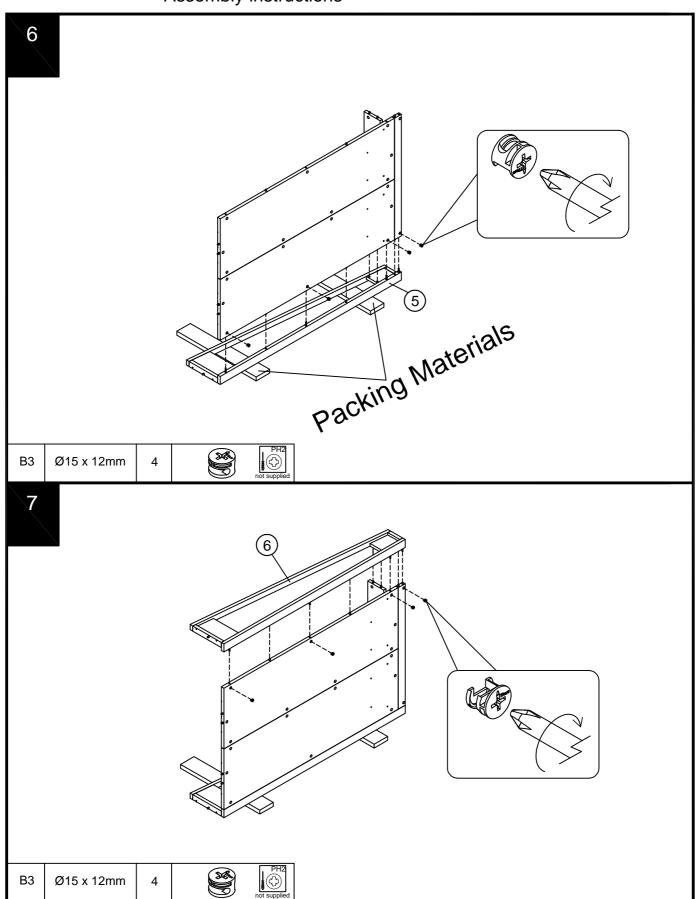

#### TITUS TIGHTENING INSTRUCTIONS

Line up the arrow on the CAM with the PIN.

Push the pins into the holes in the panel to be joined.

Make sure there is no gap between the panels.

Use a cross-point screwdriver (PH2 or PZ2 is ideal) to tighten the cams and lock the panels together.

The panels are locked when each cam is turned to between 1/2 and 2/3 of a full turn (Maximum rotation)