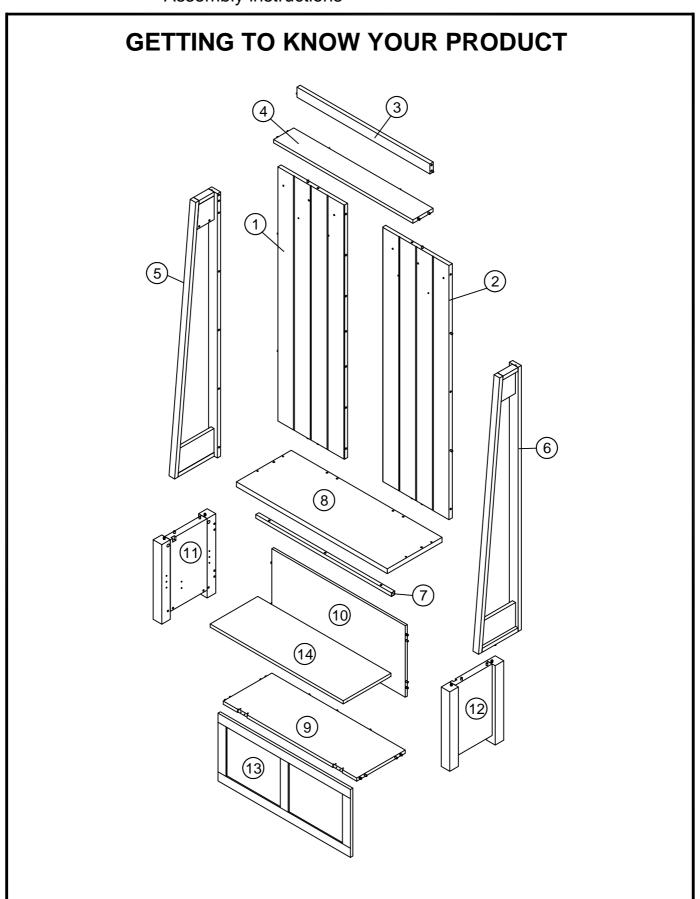

#### Assembly instructions

Components supplied. Please use this guide if you require replacement parts.

| Ref | Dimensions   | Visual | Qty | Ctn |
|-----|--------------|--------|-----|-----|
| 1   | 42×138.5cm   |        | 1   | 2   |
| 2   | 42 x 138.5cm |        | 1   | 2   |
| 3   | 5.5 x 84cm   |        | 1   | 1   |
| 4   | 12.5 x 88cm  |        | 1   | 1   |
| 5   | 27 x 144.5cm |        | 1   | 2   |
| 6   | 27 x 144.5cm |        | 1   | 2   |
| 7   | 2 x 85.5cm   |        | 1   | 1   |

| Ref | Dimensions  | Visual     | Qty | Ctn |
|-----|-------------|------------|-----|-----|
| 8   | 34.5 x 95cm |            | 1   | 1   |
| 9   | 30.5 x 84cm | $\Diamond$ | 1   | 1   |
| 10  | 39 x 84cm   | $\Diamond$ | 1   | 2   |
| 11  | 34 x 43.5cm |            | 1   | 1   |
| 12  | 34 x 43.5cm |            | 1   | 1   |
| 13  | 37 x 83.5cm |            | 1   | 2   |
| 14  | 30 x 84cm   | $\bigcirc$ | 1   | 1   |