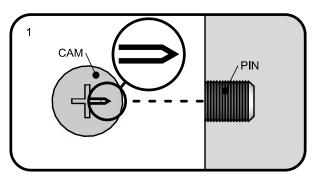

#### TITUS TIGHTENING INSTRUCTIONS

Line up the arrow on the CAM with the PIN.

Push the pins into the holes in the panel to be joined.

Make sure there is no gap between the panels.

Use a cross-point screwdriver (PH2 or PZ2 is ideal) to tighten the cams and lock the panels together.

The panels are locked when each cam is turned to between 1/2 and 2/3 of a full turn (Maximum rotation)