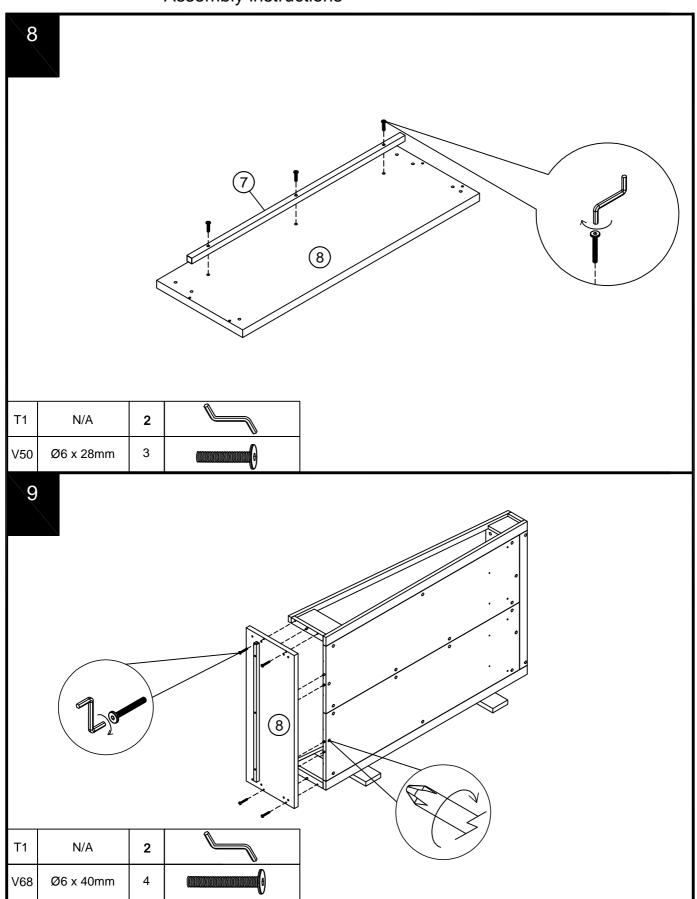

#### TITUS TIGHTENING INSTRUCTIONS

Line up the arrow on the CAM with the PIN.

Push the pins into the holes in the panel to be joined.

Make sure there is no gap between the panels.

Use a cross-point screwdriver (PH2 or PZ2 is ideal) to tighten the cams and lock the panels together.

The panels are locked when each cam is turned to between 1/2 and 2/3 of a full turn (Maximum rotation)