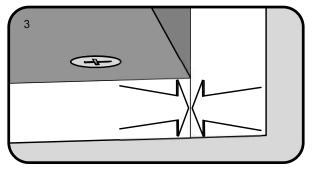

#### TITUS TIGHTENING INSTRUCTIONS

Line up the arrow on the CAM with the PIN.

Push the pins into the holes in the panel to be joined.

Make sure there is no gap between the panels.

Use a cross-point screwdriver (PH2 or PZ2 is ideal) to tighten the cams and lock the panels together.

The panels are locked when each cam is turned to between 1/2 and 2/3 of a full turn (Maximum rotation)