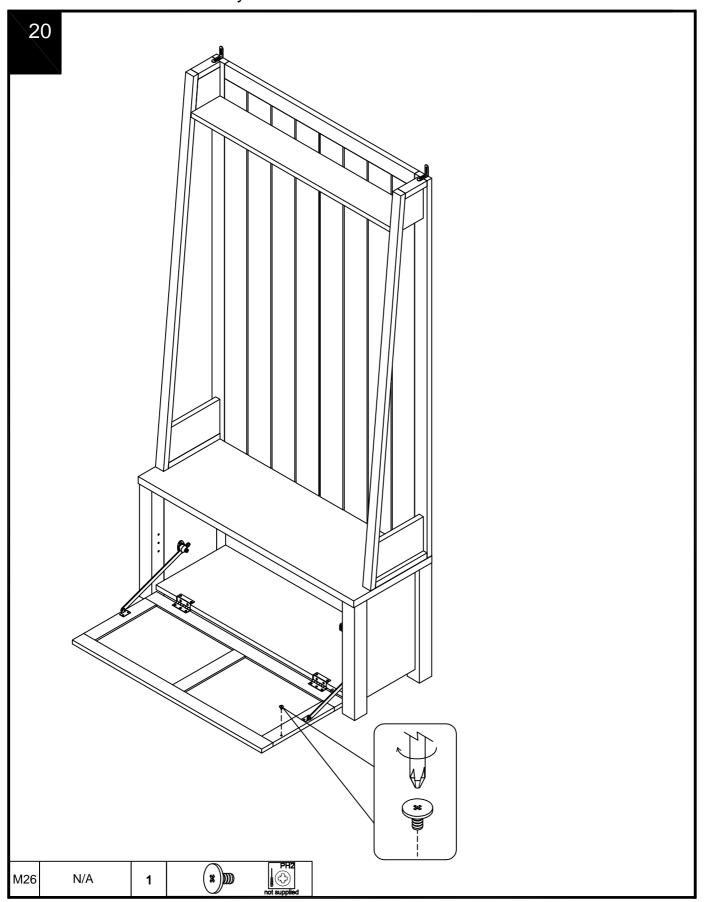

ale)

| Ref | Dimensions | Qty | Spare Qty | Visual |
|-----|------------|-----|-----------|--------|
| N1  | N/A        | 2   | N/A       |        |
| M26 | N/A        | 1   | N/A       |        |
| H29 | N/A        | 2   | N/A       |        |
| 01  | Ø21mm      | 4   | 1         |        |



Assembly instructions

1



D7

B15

В3

## MALVERN DOVE GREY HALLWAY BENCH, HOOKS & STORAGE T22802



## MALVERN DOVE GREY HALLWAY BENCH, HOOKS & STORAGE T22802



### MALVERN DOVE GREY HALLWAY BENCH, HOOKS & STORAGE T22802



## MALVERN DOVE GREY HALLWAY BENCH, HOOKS & STORAGE T22802



### MALVERN DOVE GREY HALLWAY BENCH, HOOKS & STORAGE T22802









Assembly instructions 9 (11) 15 12 9

## MALVERN DOVE GREY HALLWAY BENCH, HOOKS & STORAGE T22802





Assembly instructions

18 Ø4 x14mm









## MALVERN DOVE GREY HALLWAY BENCH, HOOKS & STORAGE T22802









#### Assembly instructions

23

We recommend the use of the wall attachment bracket/strap provided for safety reasons. Move unit into desired position. Secure the 2X"L" metal brackets to the wall with an appropriate screw and wall plug for your wall type (not provided).

Warning: Always ensure intended wall area to be drilled is free from hidden electrical wires, water and gas pipes.

NB:Wall fixings are not included-Please source suitable fixing for your wall type. If in doubt please consult a qualified trades person.









#### **Warnings**

We suggest you retain these instructions for future reference.

Keep fittings out of children's reach and keep children well away from construction area.

This product should on