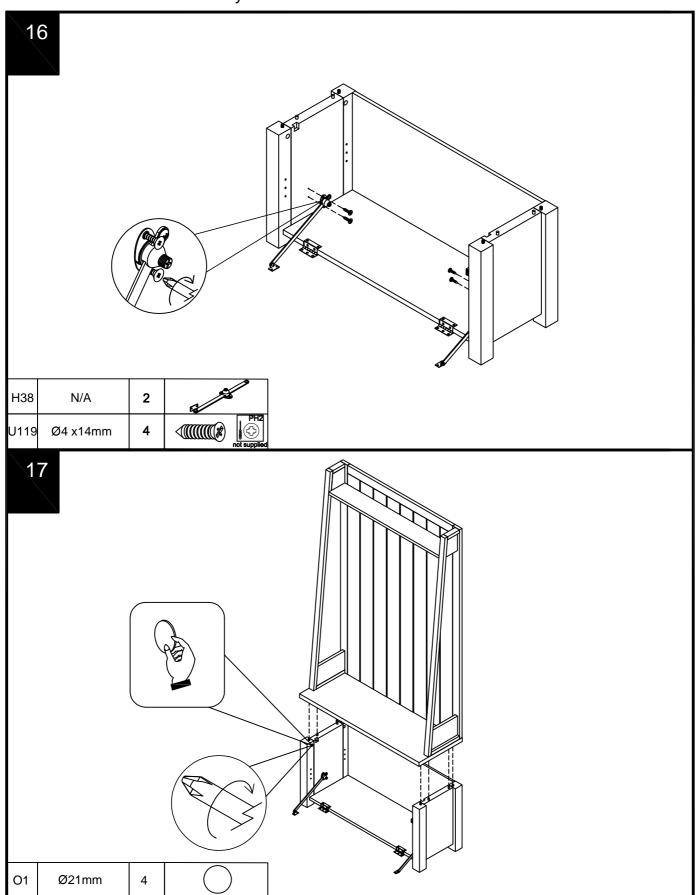

### Fixtures and fittings supplied ( not to scale)

| Ref | Dimensions | Qty | Spare Qty | Visual |
|-----|------------|-----|-----------|--------|
| N1  | N/A        | 2   | N/A       |        |
| M26 | N/A        | 1   | N/A       |        |
| H29 | N/A        | 2   | N/A       |        |
| 01  | Ø21mm      | 4   | 1         |        |



Assembly instructions

1



D7

B15

В3

## MALVERN DOVE GREY HALLWAY BENCH, HOOKS & STORAGE T22802



## MALVERN DOVE GREY HALLWAY BENCH, HOOKS & STORAGE T22802



### MALVERN DOVE GREY HALLWAY BENCH, HOOKS & STORAGE T22802



## MALVERN DOVE GREY HALLWAY BENCH, HOOKS & STORAGE T22802



### MALVERN DOVE GREY HALLWAY BENCH, HOOKS & STORAGE T22802









Assembly instructions 9 (11) 15 12 9

## MALVERN DOVE GREY HALLWAY BENCH, HOOKS & STORAGE T22802





Assembly instructions

18 Ø4 x14mm









## MALVERN DOVE GREY HALLWAY BENCH, HOOKS & STORAGE T22802









#### Assembly instructions

23

We recommend the use of the wall attachment bracket/strap provided for safety reasons. Move unit into desired position. Secure the 2X"L" metal brackets to the wall with an appropriate screw and wall plug for your wall type (not provided).

Warning: Always ensure intended wall area to be drilled is free from hidden electrical wires, water and gas pipes.

NB:Wall fixings are not included-Please source suitable fixing for your wall type. If in doubt please consult a qualified trades person.









#### **Warnings**

We suggest you retain these instructions for future reference.

Keep fittings out of children's reach and keep children well away f