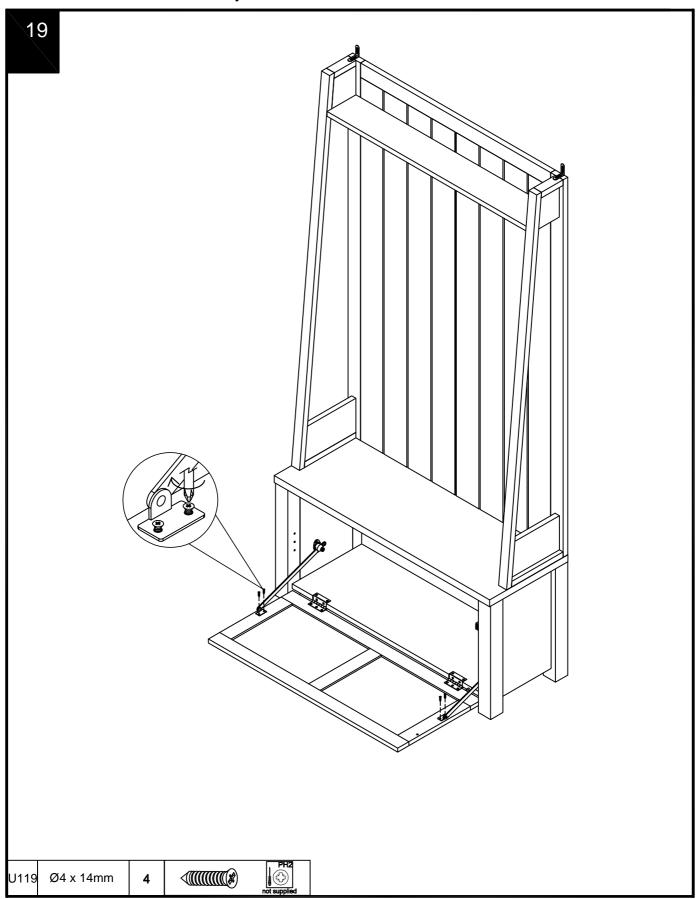

o scale)

| Ref | Dimensions | Qty | Spare Qty | Visual |
|-----|------------|-----|-----------|--------|
| N1  | N/A        | 2   | N/A       |        |
| M26 | N/A        | 1   | N/A       |        |
| H29 | N/A        | 2   | N/A       |        |
| 01  | Ø21mm      | 4   | 1         |        |



Assembly instructions

1



D7

B15

В3

## MALVERN DOVE GREY HALLWAY BENCH, HOOKS & STORAGE T22802



## MALVERN DOVE GREY HALLWAY BENCH, HOOKS & STORAGE T22802



### MALVERN DOVE GREY HALLWAY BENCH, HOOKS & STORAGE T22802



## MALVERN DOVE GREY HALLWAY BENCH, HOOKS & STORAGE T22802



### MALVERN DOVE GREY HALLWAY BENCH, HOOKS & STORAGE T22802









Assembly instructions 9 (11) 15 12 9

## MALVERN DOVE GREY HALLWAY BENCH, HOOKS & STORAGE T22802





Assembly instructions

18 Ø4 x14mm









## MALVERN DOVE GREY HALLWAY BENCH, HOOKS & STORAGE T22802









#### Assembly instructions

23

We recommend the use of the wall attachment bracket/strap provided for safety reasons. Move unit into desired position. Secure the 2X"L" metal brackets to the wall with an appropriate screw and wall plug for your wall type (not provided).

Warning: Always ensure intended wall area to be drilled is free from hidden electrical wires, water and gas pipes.

NB:Wall fixings are not included-Please source suitable fixing for your wall type. If in doubt please consult a qualified trades person.









#### **Warnings**

We suggest you retain these instructions for future reference.

Keep fittings out of children's reach and keep children well away from construction area.

This product shoul