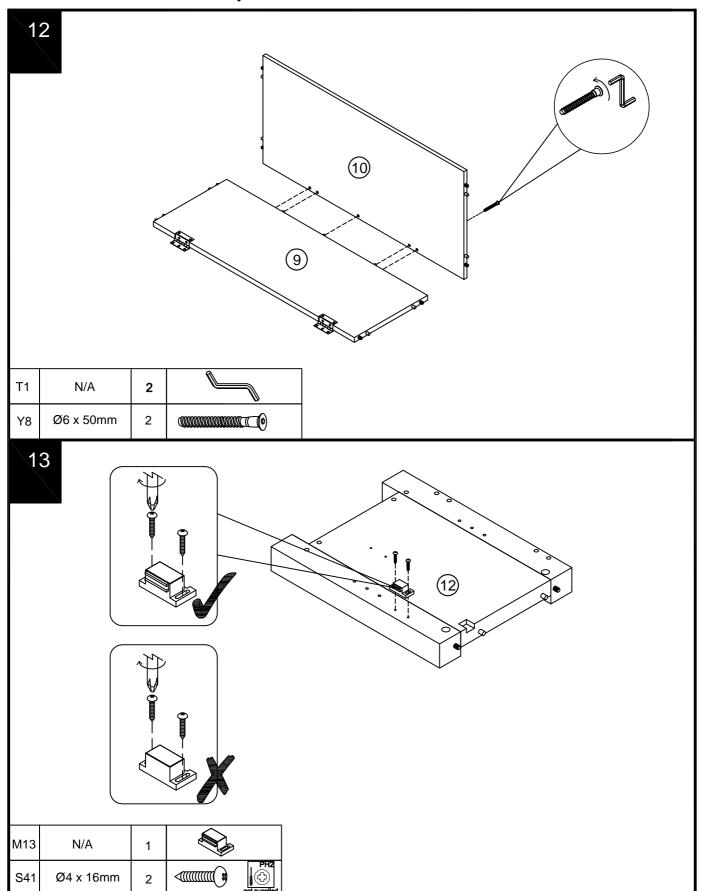

НЗ   | 8                                             | N/A        | 2   | N/A       |          |  |

#### Fixtures and fittings supplied ( not to scale)

| Ref | Dimensions | Qty | Spare Qty | Visual |
|-----|------------|-----|-----------|--------|
| N1  | N/A        | 2   | N/A       |        |
| M26 | N/A        | 1   | N/A       |        |
| H29 | N/A        | 2   | N/A       |        |
| 01  | Ø21mm      | 4   | 1         |        |



Assembly instructions

1



D7

B15

В3

## MALVERN DOVE GREY HALLWAY BENCH, HOOKS & STORAGE T22802



## MALVERN DOVE GREY HALLWAY BENCH, HOOKS & STORAGE T22802



### MALVERN DOVE GREY HALLWAY BENCH, HOOKS & STORAGE T22802



## MALVERN DOVE GREY HALLWAY BENCH, HOOKS & STORAGE T22802



### MALVERN DOVE GREY HALLWAY BENCH, HOOKS & STORAGE T22802









Assembly instructions 9 (11) 15 12 9

## MALVERN DOVE GREY HALLWAY BENCH, HOOKS & STORAGE T22802





Assembly instructions

18 Ø4 x14mm









## MALVERN DOVE GREY HALLWAY BENCH, HOOKS & STORAGE T22802









#### Assembly instructions

23

We recommend the use of the wall attachment bracket/strap provided for safety reasons. Move unit into desired position. Secure the 2X"L" metal brackets to the wall with an appropriate screw and wall plug for your wall type (not provided).

Warning: Always ensure intended wall area to be drilled is free from hidden electrical wires, water and gas pipes.

NB:Wall fixings are not included-Please source suitable fixing for your wall type. If in doubt please consult a qualified trades person.









#### **Warnings**

We suggest you retain these i