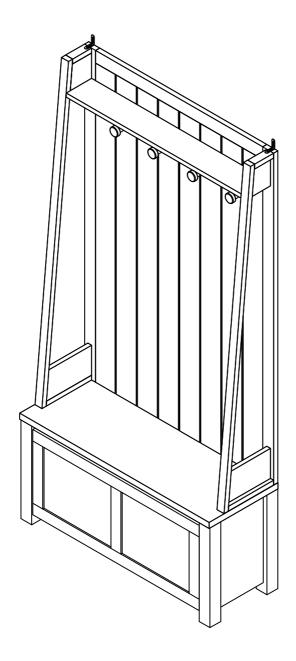

Assembly instructions

Actual product size

H190.5 x W95 x D34cm

## MALVERN DOVE GREY HALLWAY BENCH, HOOKS & STORAGE T22802