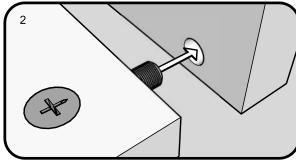

#### TITUS TIGHTENING INSTRUCTIONS

Line up the arrow on the CAM with the PIN.

Push the pins into the holes in the panel to be joined.

Make sure there is no gap between the panels.

Use a cross-point screwdriver (PH2 or PZ2 is ideal) to tighten the cams and lock the panels together.