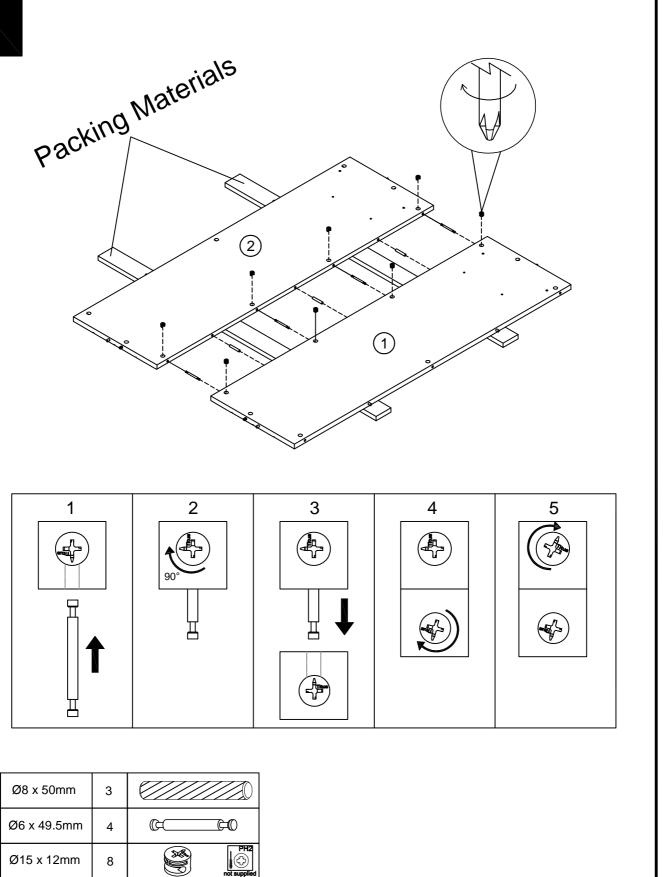

#### Do's

We suggest you spend a short time reading through this leaflet before you start.

When you are ready to start, make sure that you have the right tools and plenty of space.

Unwrap all packaging materials and place the components on a clean surface to protect it from damage, We recommend that the packaging is used to protect the surfaces during assembly.

Carefully check that you have all the parts before beginning assembly.

Due to the size of this product we recommend that it is assembled in the room intended for use.

Ensure the product is fully assembled as illustrated and all fixings fully tightened before use.