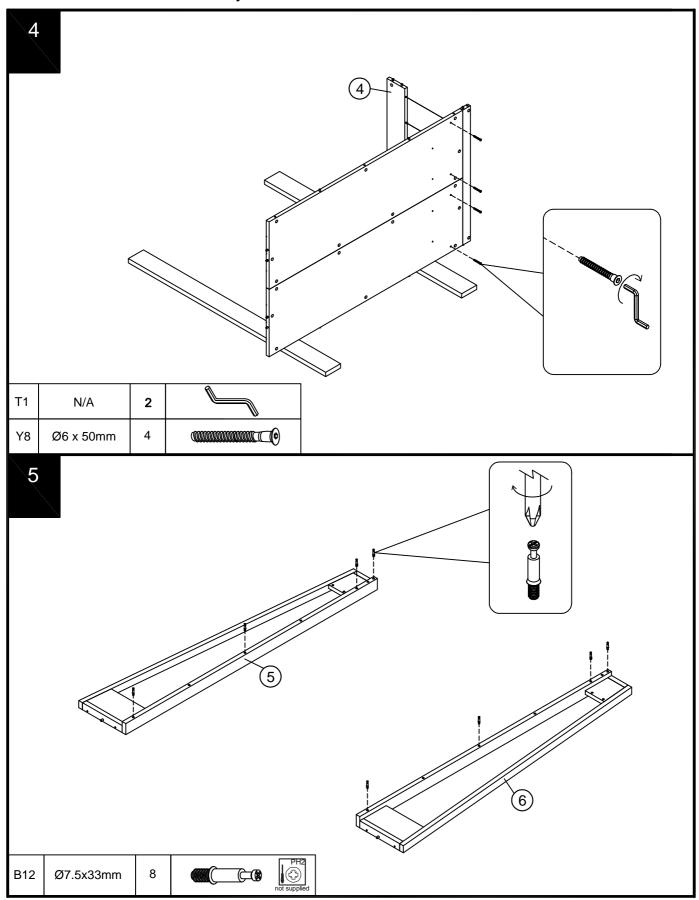

| N/A        | 1   | N/A       |          |  |
| N2   | 25                                            | N/A        | 4   | N/A       | <b>%</b> |  |
| НЗ   | 8                                             | N/A        | 2   | N/A       |          |  |

#### Fixtures and fittings supplied ( not to scale)

| Ref | Dimensions | Qty | Spare Qty | Visual |
|-----|------------|-----|-----------|--------|
| N1  | N/A        | 2   | N/A       |        |
| M26 | N/A        | 1   | N/A       |        |
| H29 | N/A        | 2   | N/A       |        |
| 01  | Ø21mm      | 4   | 1         |        |



Assembly instructions

1



D7

B15

В3

## MALVERN DOVE GREY HALLWAY BENCH, HOOKS & STORAGE T22802



## MALVERN DOVE GREY HALLWAY BENCH, HOOKS & STORAGE T22802



### MALVERN DOVE GREY HALLWAY BENCH, HOOKS & STORAGE T22802



## MALVERN DOVE GREY HALLWAY BENCH, HOOKS & STORAGE T22802



### MALVERN DOVE GREY HALLWAY BENCH, HOOKS & STORAGE T22802









Assembly instructions 9 (11) 15 12 9

## MALVERN DOVE GREY HALLWAY BENCH, HOOKS & STORAGE T22802





Assembly instructions

18 Ø4 x14mm









## MALVERN DOVE GREY HALLWAY BENCH, HOOKS & STORAGE T22802









#### Assembly instructions

23

We recommend the use of the wall attachment bracket/strap provided for safety reasons. Move unit into desired position. Secure the 2X"L" metal brackets to the wall with an appropriate screw and wall plug for your wall type (not provided).

Warning: Always ensure intended wall area to be drilled is free from hidden electrical wires, water and gas pipes.

NB