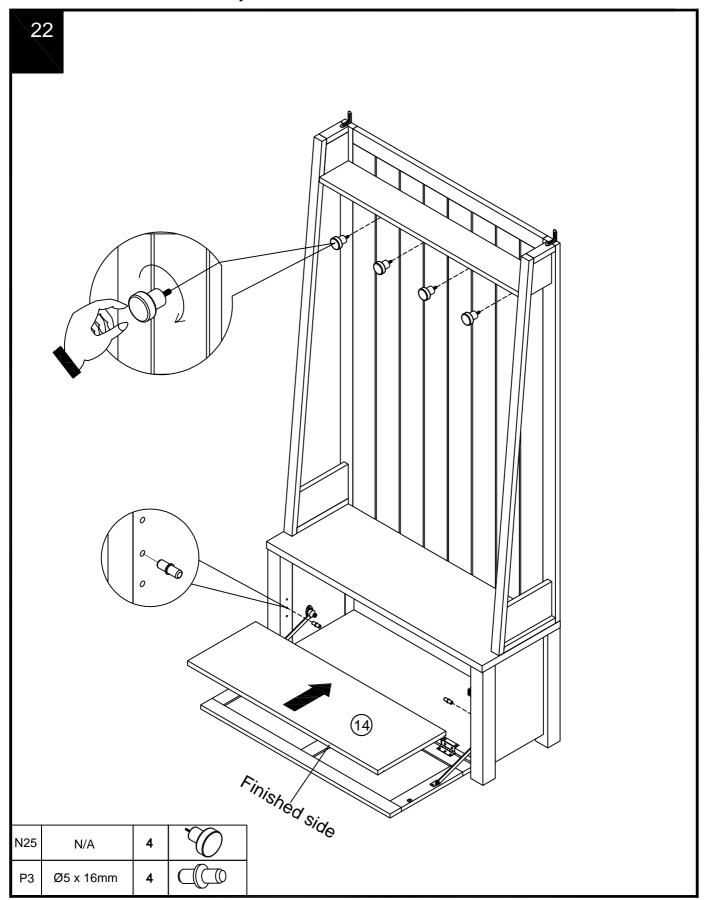

#### TITUS TIGHTENING INSTRUCTIONS

Line up the arrow on the CAM with the PIN.

Push the pins into the holes in the panel to be joined.

Make sure there is no gap between the panels.

Use a cross-point screwdriver (PH2 or PZ2 is ideal) to tighten the cams and lock the panels together.

The panels are locked when each cam is turned to between 1/2 and 2/3 of a full turn (Maximum rotation)

#### Fixtures and fittings supplied (actual size)

| Ø15 x 10mm Ø15 x 12mm Ø8 x 38mm | N/A 18 N/A                                                                                  | Spare Qty  1  2                                                                                                                                                                                                                           |
|---------------------------------|---------------------------------------------------------------------------------------------|-------------------------------------------------------------------------------------------------------------------------------------------------------------------------------------------------------------------------------------------|
| Ø15 x 12mm<br>Ø8 x 38mm         | 18                                                                                          | 2                                                                                                                                                                                                                                         |
| Ø8 x 38mm                       |                                                                                             |                                                                                                                                                                                                                                           |
|                                 | N/A                                                                                         | 2                                                                                                                                                                                                                                         |
| Ø6 x 30mm                       |                                                                                             | l .                                                                                                                                                                                                                                       |
| 20 X JOHIIII                    | N/A                                                                                         | 1                                                                                                                                                                                                                                         |
| Ø8 x 30mm                       | N/A                                                                                         | 2                                                                                                                                                                                                                                         |
| Ø5 x 16mm                       | 4                                                                                           | 1                                                                                                                                                                                                                                         |
| Ø4 x 14mm                       | 22                                                                                          | 2                                                                                                                                                                                                                                         |
| Ø4 x 16mm                       | 4                                                                                           | 1                                                                                                                                                                                                                                         |
| Ø6 x 28mm                       | 3                                                                                           | 1                                                                                                                                                                                                                                         |
| Ø6 x 40mm                       | 4                                                                                           | 1                                                                                                                                                                                                                                         |
| Ø7.5 x 33mm                     | 10                                                                                          | 2                                                                                                                                                                                                                                         |
| Ø6 x 49.5mm                     | 4                                                                                           | N/A                                                                                                                                                                                                                                       |
| Ø8 x 50mm                       | 3                                                                                           | 1                                                                                                                                                                                                                                         |
| Ø6 x 50mm                       | 6                                                                                           | 1                                                                                                                                                                                                                                         |
|                                 | Ø5 x 16mm<br>Ø4 x 14mm<br>Ø4 x 16mm<br>Ø6 x 28mm<br>Ø6 x 40mm<br>Ø7.5 x 33mm<br>Ø6 x 49.5mm | Ø8 x 30mm       N/A         Ø5 x 16mm       4         Ø4 x 14mm       22         Ø4 x 16mm       4         Ø6 x 28mm       3         Ø6 x 40mm       4         Ø7.5 x 33mm       10         Ø6 x 49.5mm       4         Ø8 x 50mm       3 |