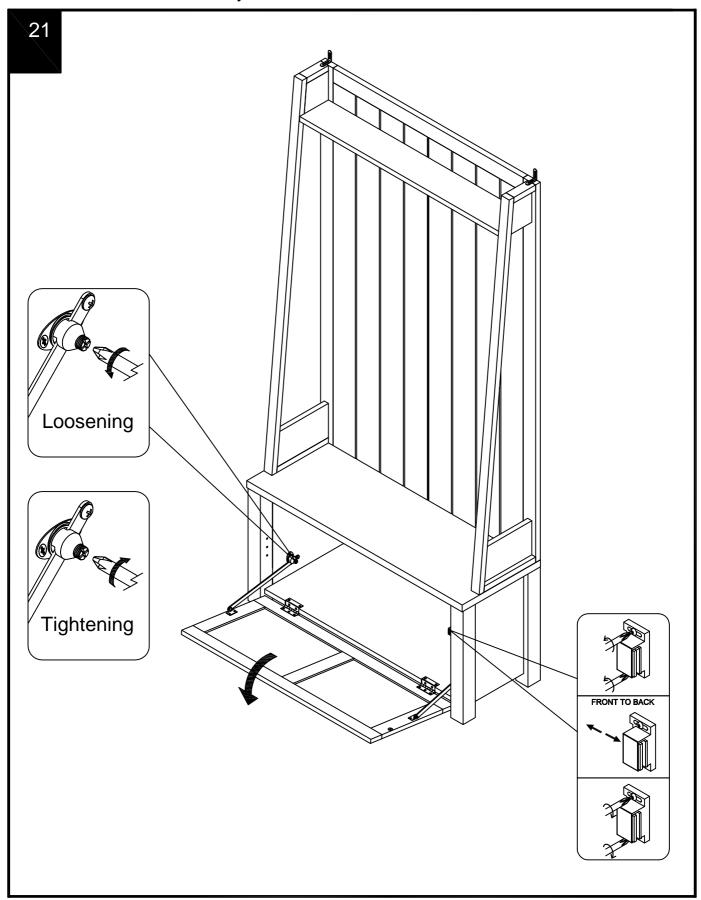

#### TITUS TIGHTENING INSTRUCTIONS

Line up the arrow on the CAM with the PIN.

Push the pins into the holes in the panel to be joined.

Make sure there is no gap between the panels.

Use a cross-point screwdriver (PH2 or PZ2 is ideal) to tighten the cams and lock the panels together.

The panels are locked when each cam is turned to between 1/2 and 2/3 of a full turn (Maximum rotation)