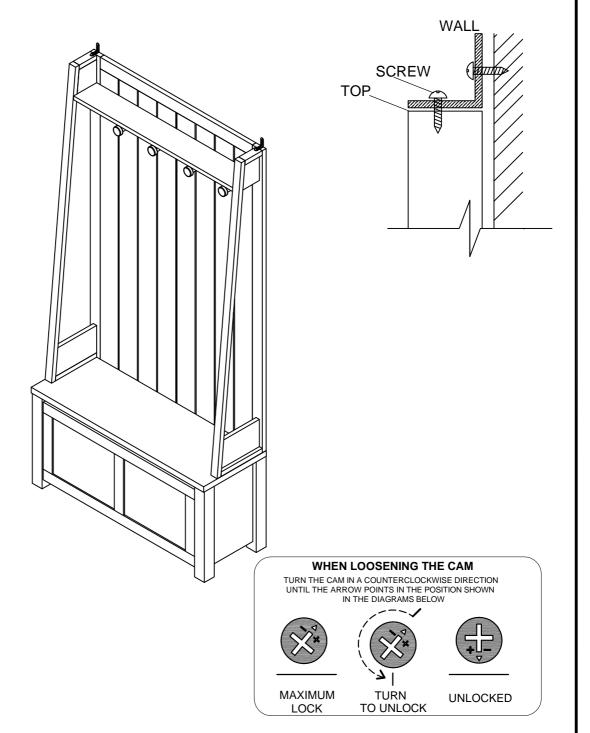

#### Assembly instructions

23

We recommend the use of the wall attachment bracket/strap provided for safety reasons. Move unit into desired position. Secure the 2X"L" metal brackets to the wall with an appropriate screw and wall plug for your wall type (not provided).

Warning: Always ensure intended wall area to be drilled is free from hidden electrical wires, water and gas pipes.

NB:Wall fixings are not included-Please source suitable fixing for your wall type. If in doubt please consult a qualified trades person.

#### TITUS TIGHTENING INSTRUCTIONS

Line up the arrow on the CAM with the PIN.

Push the pins into the holes in the panel to be joined.

Make sure there is no gap between the panels.

Use a cross-point screwdriver (PH2 or PZ2 is ideal) to tighten the cams and lock the panels together.

The panels are locked when each cam is turned to between 1/2 and 2/3 of a full turn (Maximum rotation)