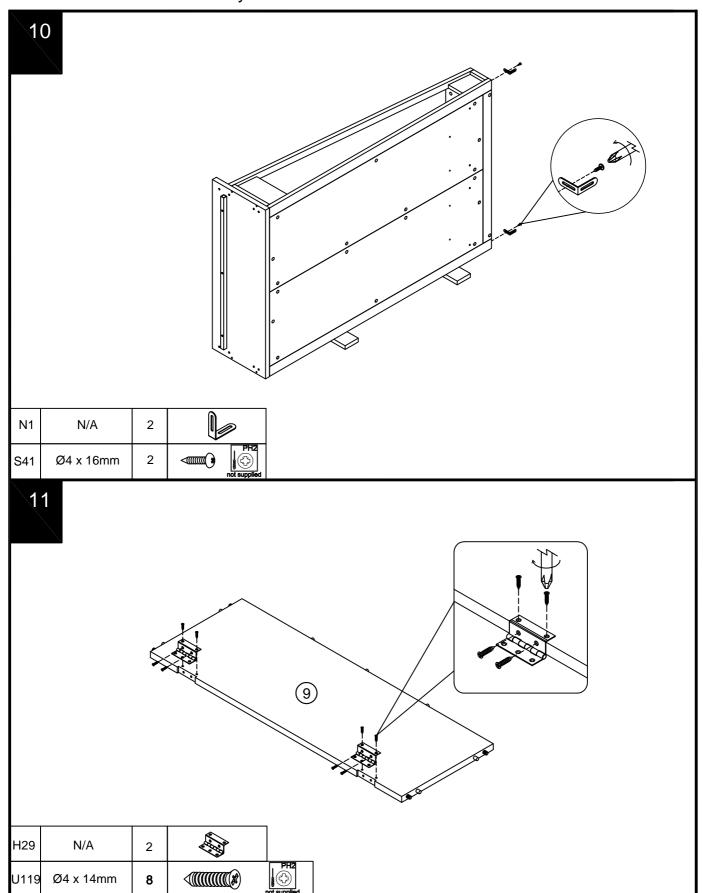

|
| НЗ   | 8                                             | N/A        | 2   | N/A       |          |  |

#### Fixtures and fittings supplied ( not to scale)

| Ref | Dimensions | Qty | Spare Qty | Visual |
|-----|------------|-----|-----------|--------|
| N1  | N/A        | 2   | N/A       |        |
| M26 | N/A        | 1   | N/A       |        |
| H29 | N/A        | 2   | N/A       |        |
| 01  | Ø21mm      | 4   | 1         |        |



Assembly instructions

1



D7

B15

В3

## MALVERN DOVE GREY HALLWAY BENCH, HOOKS & STORAGE T22802



## MALVERN DOVE GREY HALLWAY BENCH, HOOKS & STORAGE T22802



### MALVERN DOVE GREY HALLWAY BENCH, HOOKS & STORAGE T22802



## MALVERN DOVE GREY HALLWAY BENCH, HOOKS & STORAGE T22802



### MALVERN DOVE GREY HALLWAY BENCH, HOOKS & STORAGE T22802









Assembly instructions 9 (11) 15 12 9

## MALVERN DOVE GREY HALLWAY BENCH, HOOKS & STORAGE T22802





Assembly instructions

18 Ø4 x14mm









## MALVERN DOVE GREY HALLWAY BENCH, HOOKS & STORAGE T22802









#### Assembly instructions

23

We recommend the use of the wall attachment bracket/strap provided for safety reasons. Move unit into desired position. Secure the 2X"L" metal brackets to the wall with an appropriate screw and wall plug for your wall type (not provided).

Warning: Always ensure intended wall area to be drilled is free from hidden electrical wires, water and gas pipes.

NB:Wall fixings are not included-Please source suitable fixing for your wall type. If in doubt please consult a qualified trades person.









#### **Warnings**

We suggest you retain the