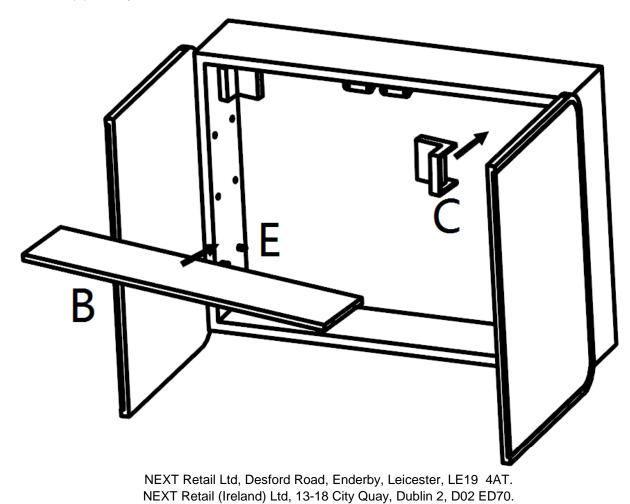

Step 3. Cover the plastic fixings (C) on the attachment (D), screw in the column (E) into the cabinet wall and put the shelf (B) on as you want.