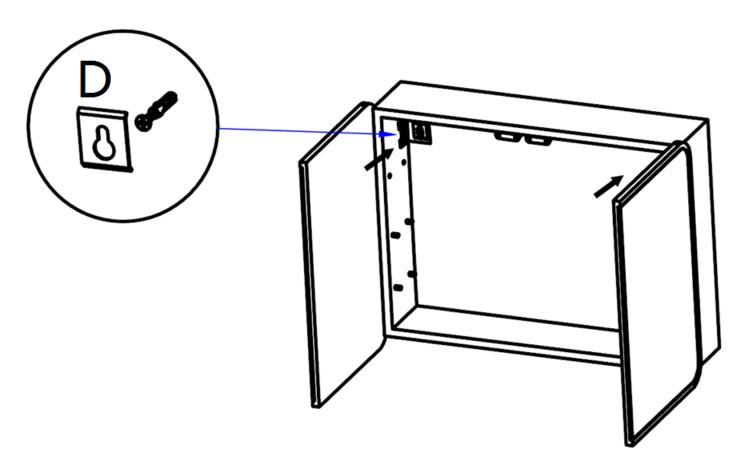

Please refer to next page NEXT Retail Ltd, Desford Road, Enderby, Leicester, LE19 4AT. NEXT Retail (Ireland) Ltd, 13-18 City Quay, Dublin 2, D02 ED70. Step 2. Hang and secure product (A) and attachment (D) to wall fixings (F) by tighten wall fixings (F) with a screwdriver.