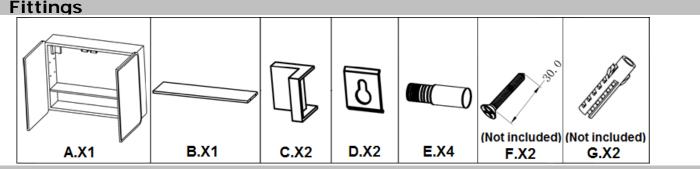

## Assembly Instructions

Step 1.Place the cabinet (A) where you need, insert the wall fixings (F) and wall plugs (G) into the hole of the cabinet and mark the holes on the wall. The wall fixings (F) should be exposed 17mm outside the wall. (F) and (G) are not included.

Please refer to next page NEXT Retail Ltd, Desford Road, Enderby, Leicester, LE19 4AT. NEXT Retail (Ireland) Ltd, 13-18 City Quay, Dublin 2, D02 ED70. Step 2. Hang and secure product (A) and attachment (D) to wall fixings (F) by tighten wall fixings (F) with a screwdriver.

Step 3. Cover the plastic fixings (C) on the attachment (D), screw in the column (E) into the cabinet wall and put the shelf (B) on as you want.