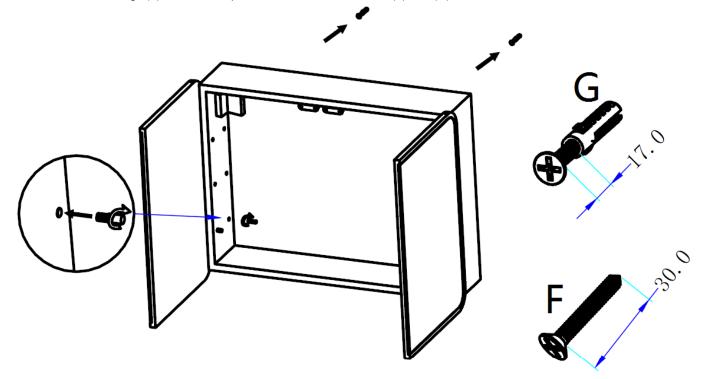

## Assembly Instructions

Step 1.Place the cabinet (A) where you need, insert the wall fixings (F) and wall plugs (G) into the hole of the cabinet and mark the holes on the wall. The wall fixings (F) should be exposed 17mm outside the wall. (F) and (G) are not included.

Please refer to next page NEXT Retail Ltd, Desford Road, Enderby, Leicester, LE19 4AT. NEXT Retail (Ireland) Ltd, 13-18 City Quay, Dublin 2, D02 ED70. Step 2. Hang and secure product (A) and attachment (D) to wall fixings (F) by tighten wall fixings (F) with a screwdriver.