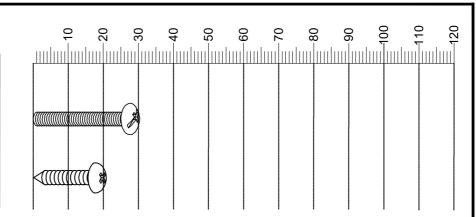

### Fixtures and fittings supplied (actual size)

| Ref | Ref Dimensions |   | Spare Qty |  |
|-----|----------------|---|-----------|--|
| Z23 | Ø4 x 25mm      | 7 | N/A       |  |
| S41 | Ø4 x 16mm      | 2 | 1         |  |