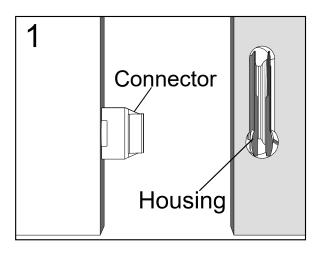

Produced in China for Next Retail Ltd. T37291-2022-V1.

Push connector into housing to join.

Make sure there is no gap between the panels.