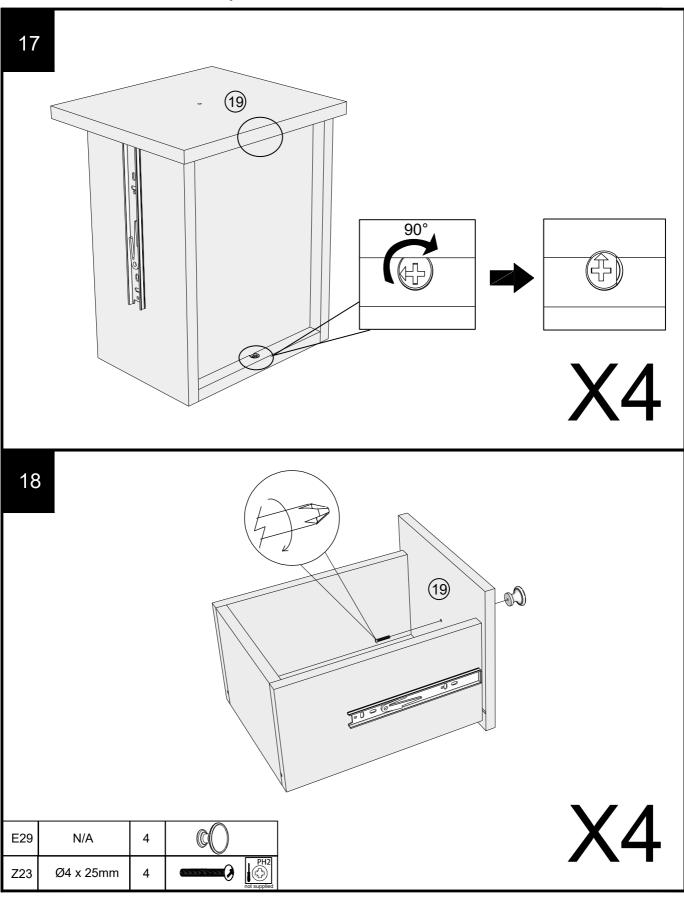

Produced in China for Next Retail Ltd. T37291-2022-V1.

Push connector into housing to join.

Make sure there is no gap between the panels.