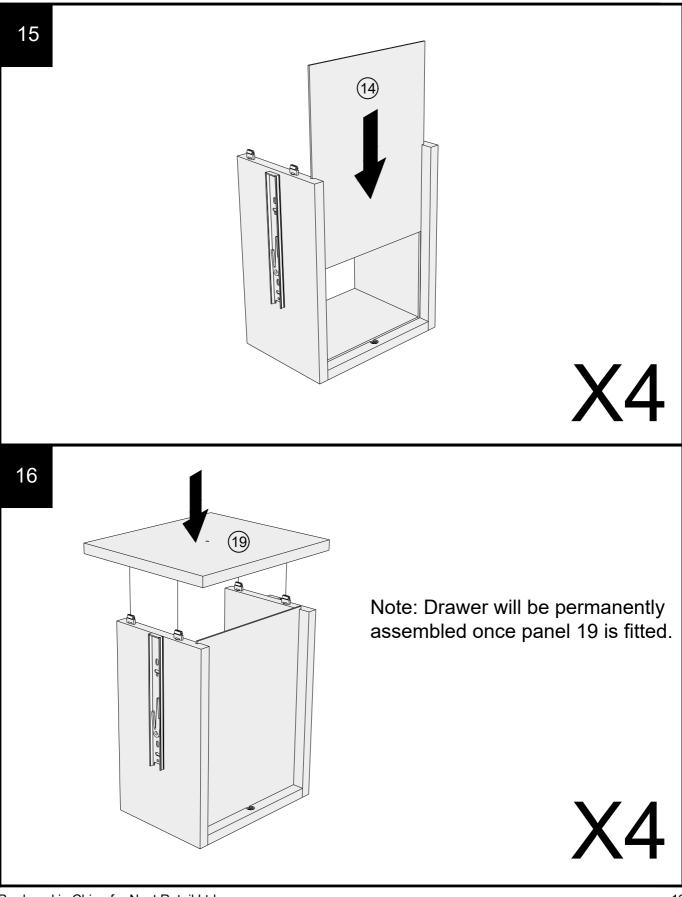

Produced in China for Next Retail Ltd. T37291-2022-V1.

Push connector into housing to join.

Make sure there is no gap between the panels.