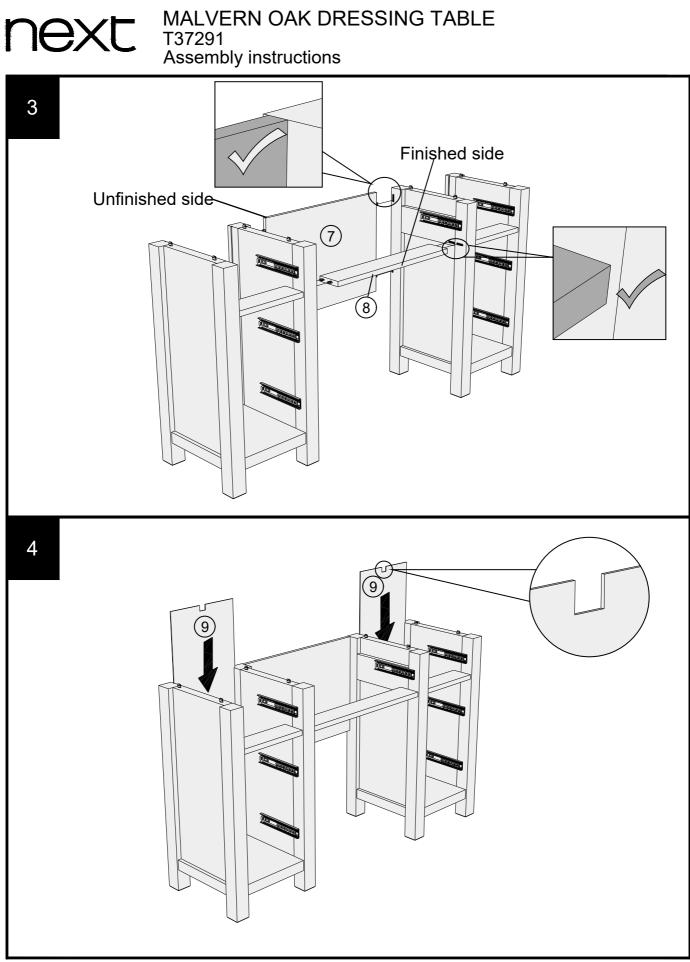

# MALVERN OAK DRESSING TABLE next T37291 Assembly instructions 9 (13) (11) ¢Π 'n (12) ¢۴ **X2 SLOTS ALIGNED** 10 (14) X2

Produced in China for Next Retail Ltd. T37291-2022-V1.

Produced in China for Next Retail Ltd. T37291-2022-V1.