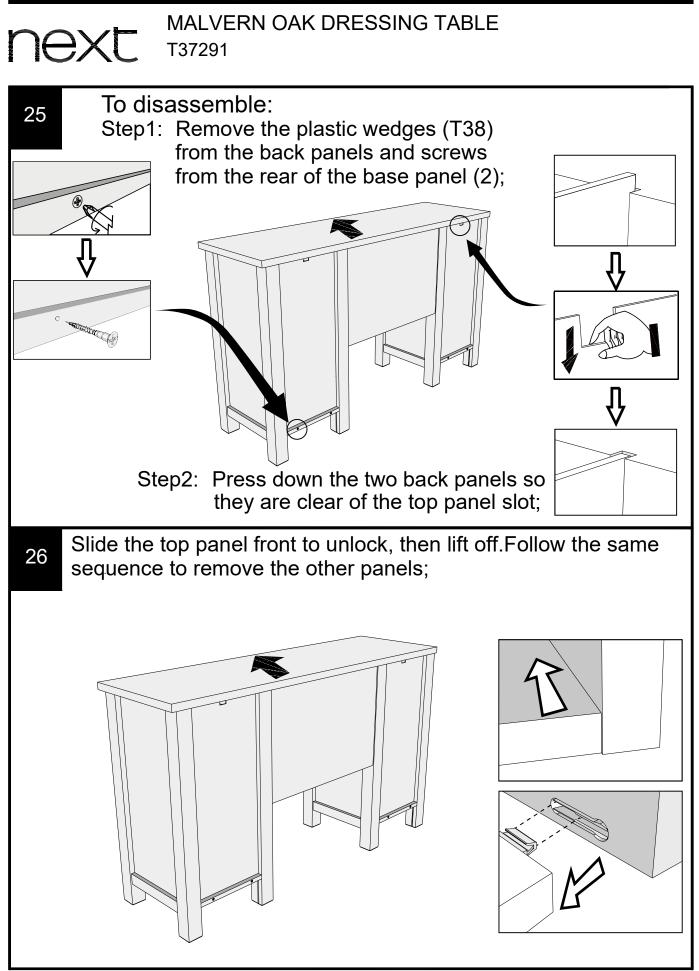

are not included-Please source suitable fixing for your wall type. If in doubt please consult a qualified trades person.

Please ensure you secure your product to the wall for your and your family's safety before you use it.

nex

8

WALL



| Т39 | N/A       | 2 | 000          |
|-----|-----------|---|--------------|
| S41 | Ø4 x 16mm | 2 | not supplied |

# MALVERN OAK DRESSING TABLE next T37291 Assembly instructions 9 (13) (11) ¢Π 'n (12) ¢۴ **X2 SLOTS ALIGNED** 10 (14) X2



Produced in China for Next Retail Ltd. T37291-2022-V1.





Produced in China for Next Retail Ltd. T37291-2022-V1.

# **NEXC** MALVERN OAK DRESSING TABLE T37291

Assembly instructions



### MALVERN OAK DRESSING TABLE next T37291

Assembly instructions





Produced in China for Next Retail Ltd. T37291-2022-V1.





Produced in China for Next Retail Ltd. T37291-2022-V1.

# next

## MALVERN OAK DRESSING TABLE T37291



# NEXT T37

## MALVERN OAK DRESSING TABLE

### Warnings

We suggest you retain these instructions for future reference.

Keep fittings out of children's reach and keep children well away from construction area.

This product should only be used on firm level ground.

Please periodically check all fittings and re-tighten as necessary.

Please do not sit or stand on your furniture.

Avoid exposing the furniture to excessive heat or direct sunlight as this can cause deterioration of the colour.

Unwrap all packaging materials and place the components on top of the carton box or on a clean floor to protect it from damage

### **Missing parts**

If you are missing any fixtures and fittings