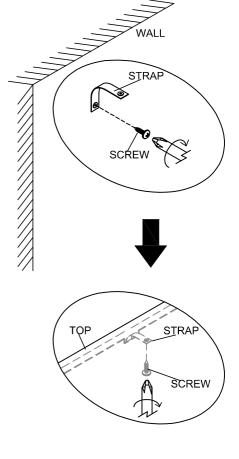

Produced in China for Next Retail Ltd. T37291-2022-V1.

Produced in China for Next Retail Ltd. T37291-2022-V1.

We recommend the use of the wall attachment bracket/strap provided for safety reasons. Secure the strap to the wall with an appropriate screw and wall plug for your wall type (not provided). To hide the strap behind the unit ,drill the hole lower than the top of unit.

Attach the other end of the strap to the underside of the top panel with screw. Warning: Always ensure intended wall area to be drilled is free from hidden electrical wires,water and gas pipes. NB:Wall fixings are not included-Please source suitable fixing for your wall type. If in doubt please consult a qualified trades person.

Please ensure you secure your product to the wall for your and your family's safety before you use it.

nex

8

WALL

| Т39 | N/A       | 2 | 000          |
|-----|-----------|---|--------------|
| S41 | Ø4 x 16mm | 2 | not supplied |