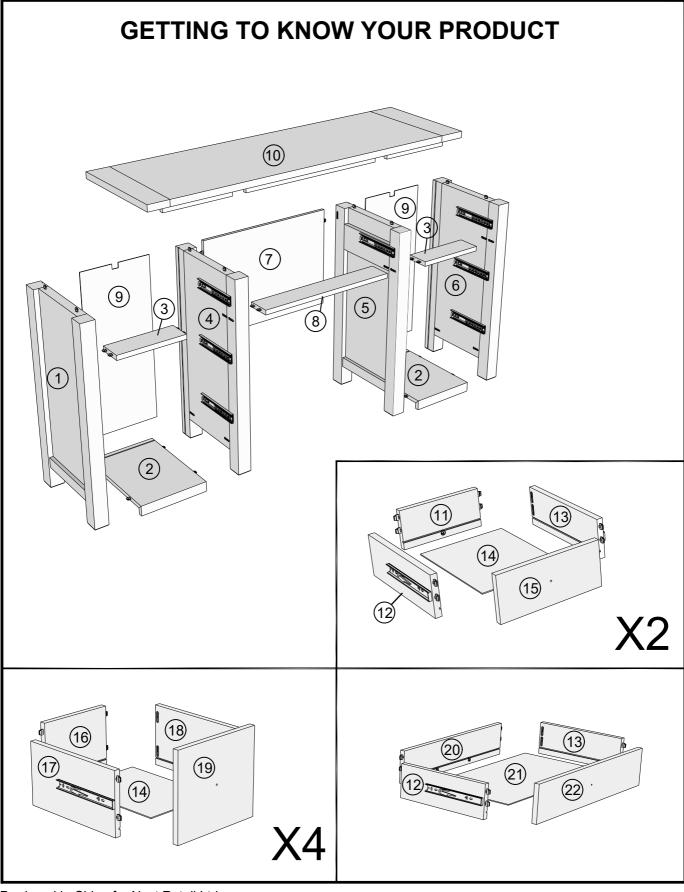

Do not place hot items (e.g. hot drinks) directly on to the wood surface. Please make sure you use a placemat or coaster.

| Ref | Dimensions  | mensions Visual Qty |   | nensions Visual Qty Ctr |  | Ctn |
|-----|-------------|---------------------|---|-------------------------|--|-----|
| 1   | 38x76.5cm   | an a                | 1 | 2                       |  |     |
| 2   | 26.5x37.5cm |                     | 2 | 1                       |  |     |
| 3   | 8.5x26.5cm  |                     | 2 | 1                       |  |     |
| 4   | 38x76.5cm   |                     | 1 | 2                       |  |     |
| 5   | 38x76.5cm   |                     | 1 | 2                       |  |     |
| 6   | 38x76.5cm   |                     | 1 | 2                       |  |     |
| 7   | 39.5x55cm   |                     | 1 | 1                       |  |     |
| 8   | 8.5x55cm    |                     | 1 | 1                       |  |     |
| 9   | 27.5x65.5cm |                     | 2 | 1                       |  |     |
| 10  | 40x133cm    |                     | 1 | 1                       |  |     |
| 11  | 10.5x21cm   |                     | 2 | 1                       |  |     |
| 12  | 10.5x30cm   |                     | 3 | 1                       |  |     |
| 13  | 10.5x30cm   |                     | 3 | 1                       |  |     |
| 14  | 22x29cm     |                     | 6 | 1                       |  |     |

| Ref Dimensions Visual Qty Ctn |             |                                                                                                                                                                                                                                                                                                                                                                                                                                                                                                                                                                                                                                                                                                                                                                                                                                                                                                                                                                                                                                                                                                                                                                                                                                                                                                                                                                                                                                                                                                                                                                                                                                                                                                                                                                                                                                                                                                                                                                                                                                                                                                                                |     |     |  |
|-------------------------------|-------------|--------------------------------------------------------------------------------------------------------------------------------------------------------------------------------------------------------------------------------------------------------------------------------------------------------------------------------------------------------------------------------------------------------------------------------------------------------------------------------------------------------------------------------------------------------------------------------------------------------------------------------------------------------------------------------------------------------------------------------------------------------------------------------------------------------------------------------------------------------------------------------------------------------------------------------------------------------------------------------------------------------------------------------------------------------------------------------------------------------------------------------------------------------------------------------------------------------------------------------------------------------------------------------------------------------------------------------------------------------------------------------------------------------------------------------------------------------------------------------------------------------------------------------------------------------------------------------------------------------------------------------------------------------------------------------------------------------------------------------------------------------------------------------------------------------------------------------------------------------------------------------------------------------------------------------------------------------------------------------------------------------------------------------------------------------------------------------------------------------------------------------|-----|-----|--|
| Kei                           | Dimensions  | VISUAI                                                                                                                                                                                                                                                                                                                                                                                                                                                                                                                                                                                                                                                                                                                                                                                                                                                                                                                                                                                                                                                                                                                                                                                                                                                                                                                                                                                                                                                                                                                                                                                                                                                                                                                                                                                                                                                                                                                                                                                                                                                                                                                         | QLY | Cui |  |
| 15                            | 11.5x26cm   |                                                                                                                                                                                                                                                                                                                                                                                                                                                                                                                                                                                                                                                                                                                                                                                                                                                                                                                                                                                                                                                                                                                                                                                                                                                                                                                                                                                                                                                                                                                                                                                                                                                                                                                                                                                                                                                                                                                                                                                                                                                                                                                                | 2   | 1   |  |
| 16                            | 16.5x21cm   | a de la constante de la consta | 4   | 1   |  |
| 17                            | 16.5x30cm   |                                                                                                                                                                                                                                                                                                                                                                                                                                                                                                                                                                                                                                                                                                                                                                                                                                                                                                                                                                                                                                                                                                                                                                                                                                                                                                                                                                                                                                                                                                                                                                                                                                                                                                                                                                                                                                                                                                                                                                                                                                                                                                                                | 4   | 1   |  |
| 18                            | 16.5x30cm   |                                                                                                                                                                                                                                                                                                                                                                                                                                                                                                                                                                                                                                                                                                                                                                                                                                                                                                                                                                                                                                                                                                                                                                                                                                                                                                                                                                                                                                                                                                                                                                                                                                                                                                                                                                                                                                                                                                                                                                                                                                                                                                                                | 4   | 1   |  |
| 19                            | 23.5x26cm   |                                                                                                                                                                                                                                                                                                                                                                                                                                                                                                                                                                                                                                                                                                                                                                                                                                                                                                                                                                                                                                                                                                                                                                                                                                                                                                                                                                                                                                                                                                                                                                                                                                                                                                                                                                                                                                                                                                                                                                                                                                                                                                                                | 4   | 1   |  |
| 20                            | 10.5x49.5cm |                                                                                                                                                                                                                                                                                                                                                                                                                                                                                                                                                                                                                                                                                                                                                                                                                                                                                                                                                                                                                                                                                                                                                                                                                                                                                                                                                                                                                                                                                                                                                                                                                                                                                                                                                                                                                                                                                                                                                                                                                                                                                                                                | 1   | 1   |  |
| 21                            | 29x50.5cm   |                                                                                                                                                                                                                                                                                                                                                                                                                                                                                                                                                                                                                                                                                                                                                                                                                                                                                                                                                                                                                                                                                                                                                                                                                                                                                                                                                                                                                                                                                                                                                                                                                                                                                                                                                                                                                                                                                                                                                                                                                                                                                                                                | 1   | 1   |  |
| 22                            | 11.5x54.5cm |                                                                                                                                                                                                                                                                                                                                                                                                                                                                                                                                                                                                                                                                                                                                                                                                                                                                                                                                                                                                                                                                                                                                                                                                                                                                                                                                                                                                                                                                                                                                                                                                                                                                                                                                                                                                                                                                                                                                                                                                                                                                                                                                | 1   | 1   |  |