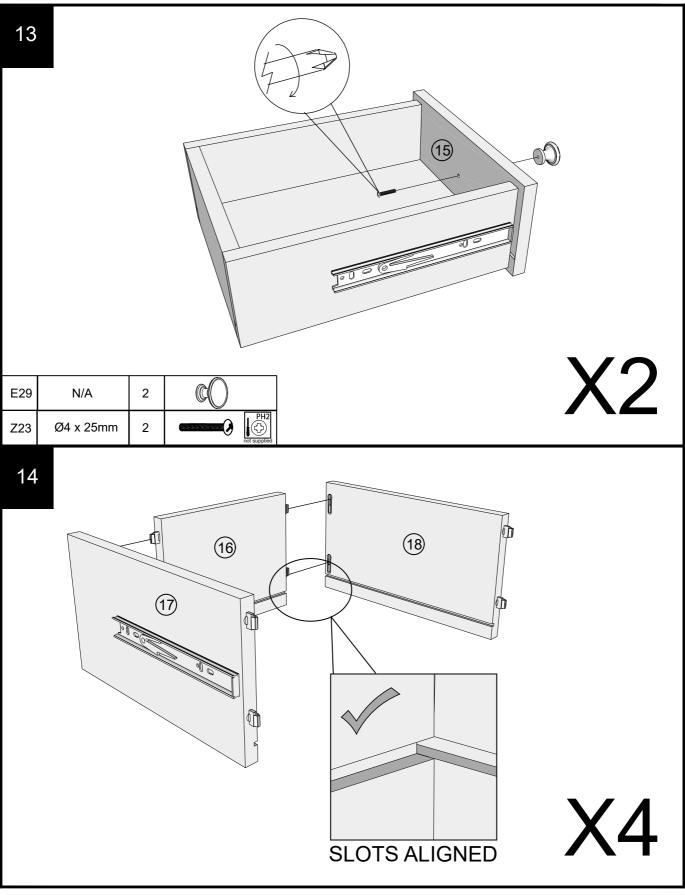

Produced in China for Next Retail Ltd. T37291-2022-V1.

Push connector into housing to join.

Make sure there is no gap between the panels.