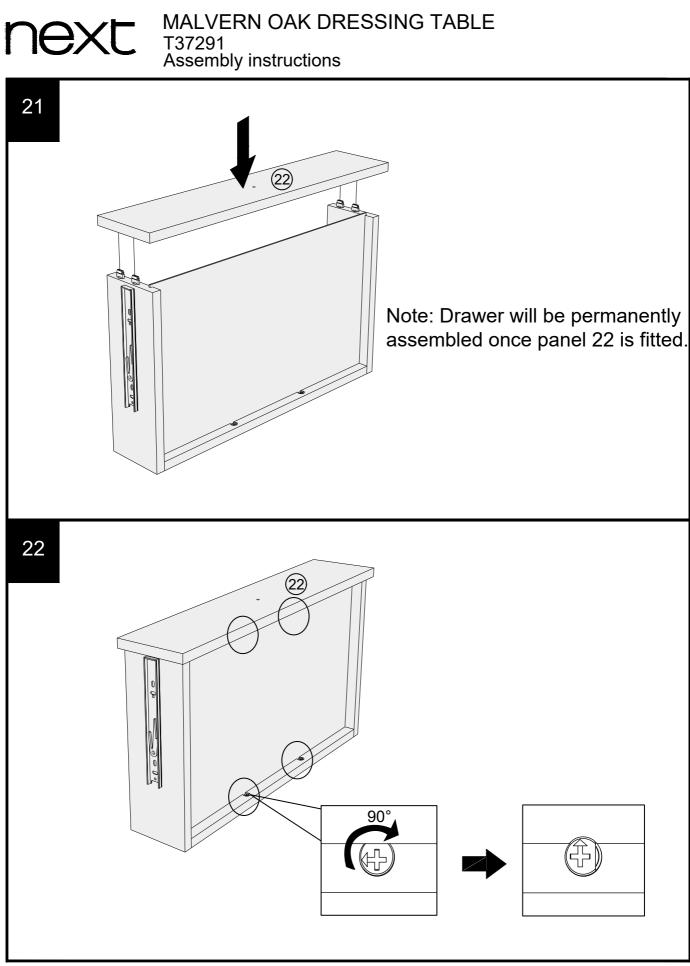

idden electrical wires,water and gas pipes. NB:Wall fixings are not included-Please source suitable fixing for your wall type. If in doubt please consult a qualified trades person.

Please ensure you secure your product to the wall for your and your family's safety before you use it.

nex

8

WALL



| Т39 | N/A       | 2 | 000          |
|-----|-----------|---|--------------|
| S41 | Ø4 x 16mm | 2 | not supplied |

# MALVERN OAK DRESSING TABLE next T37291 Assembly instructions 9 (13) (11) ¢Π 'n (12) ¢۴ **X2 SLOTS ALIGNED** 10 (14) X2



Produced in China for Next Retail Ltd. T37291-2022-V1.





Produced in China for Next Retail Ltd. T37291-2022-V1.

# **NEXC** MALVERN OAK DRESSING TABLE T37291

Assembly instructions



### MALVERN OAK DRESSING TABLE next T37291

Assembly instructions





Produced in China for Next Retail Ltd. T37291-2022-V1.





Produced in China for Next Retail Ltd. T37291-2022-V1.

# next

## MALVERN OAK DRESSING TABLE T37291



# NEXT T37

## MALVERN OAK DRESSING TABLE

### Warnings

We suggest you retain these instructions for future reference.

Keep fittings out of children's reach and keep children well away from construction area.

This product should only be used on firm level ground.

Please periodically check all fittings and re-tighten as necessary.

Please do not sit or stand on your furniture.

Avoid exposing the furniture to excessive heat or direct sunlight as this can cause deterioration of the colour.

Unwrap all packaging materials and place the components on top of the carton box or on a clean floor to protect it from damage

### **Mi