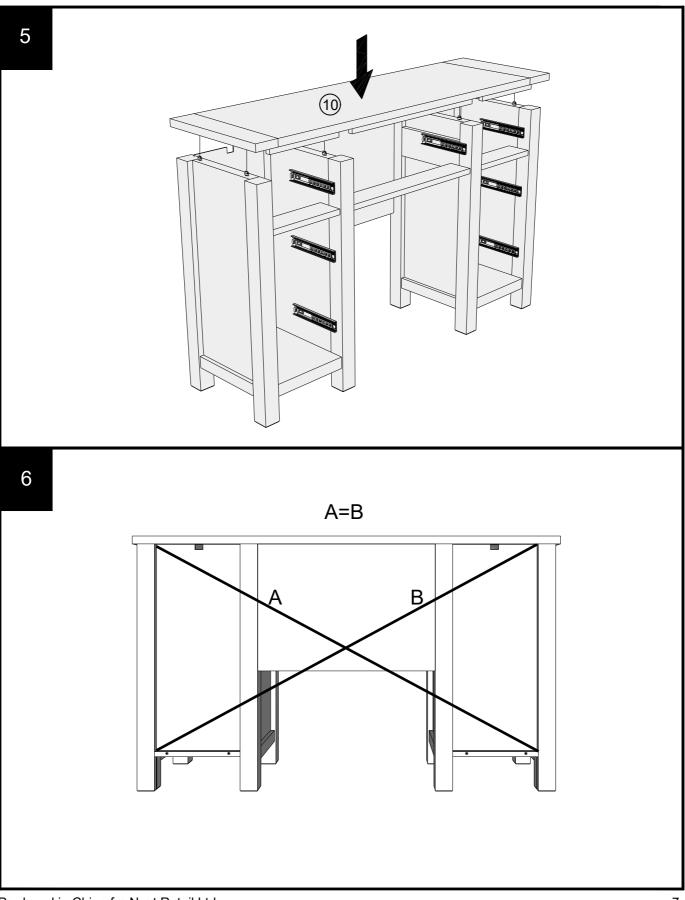

Produced in China for Next Retail Ltd. T37291-2022-V1.

Push connector into housing to join.

Make sure there is no gap between the panels.