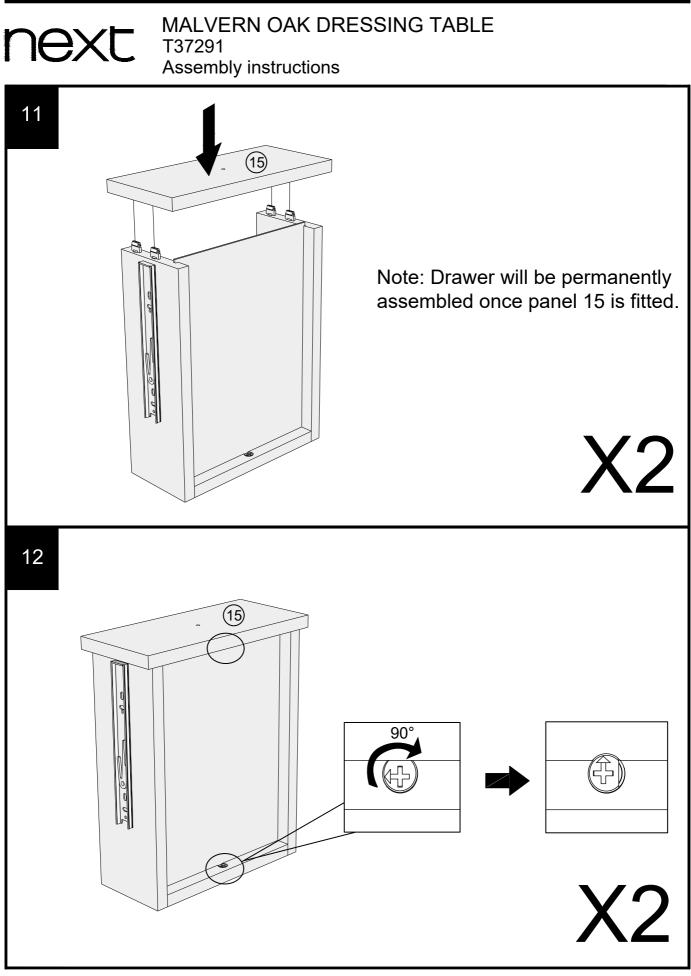

Produced in China for Next Retail Ltd. T37291-2022-V1.

Push connector into housing to join.

Make sure there is no gap between the panels.