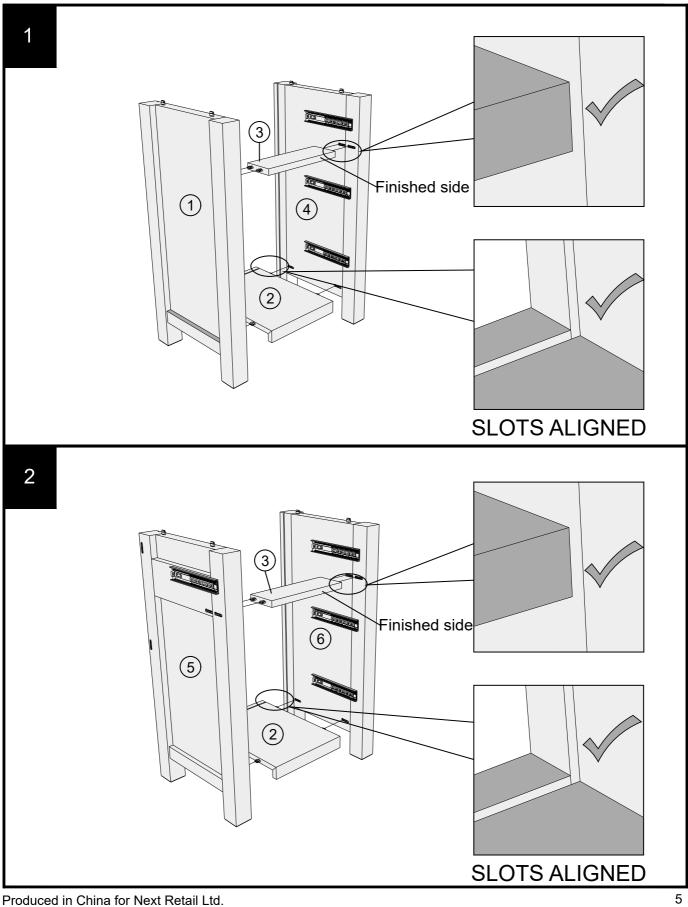

# MALVERN OAK DRESSING TABLE next T37291 Assembly instructions 9 (13) (11) ¢Π 'n (12) ¢۴ **X2 SLOTS ALIGNED** 10 (14) X2

Produced in China for Next Retail Ltd. T37291-2022-V1.

Produced in China for Next Retail Ltd. T37291-2022-V1.