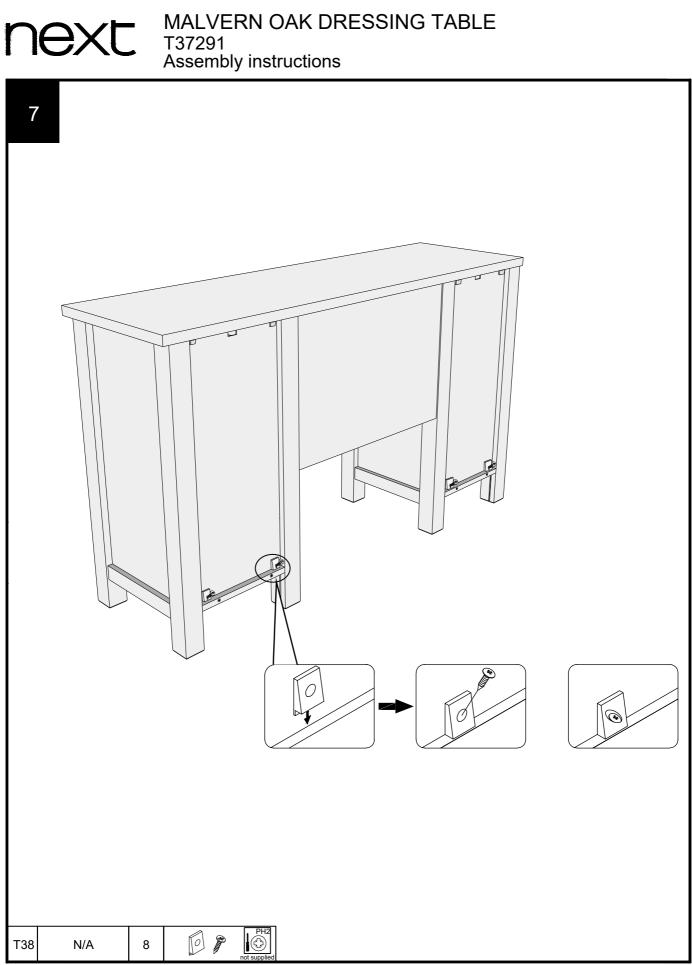

Produced in China for Next Retail Ltd. T37291-2022-V1.

Push connector into housing to join.

Make sure there is no gap between the panels.