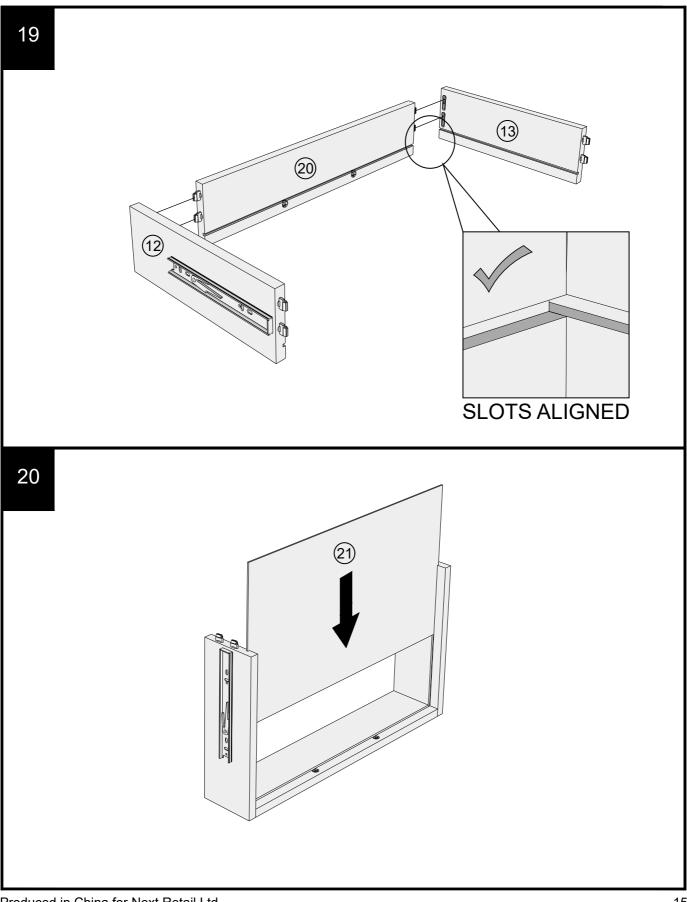

Produced in China for Next Retail Ltd. T37291-2022-V1.

Push connector into housing to join.

Make sure there is no gap between the panels.