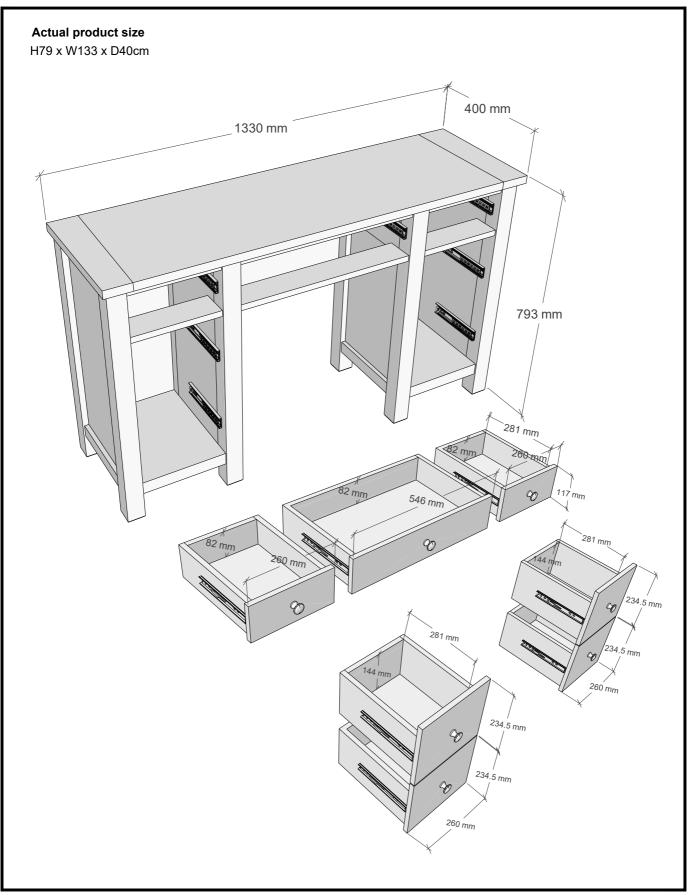

d trades person.

Please ensure you secure your product to the wall for your and your family's safety before you use it.

nex

8

WALL



| Т39 | N/A       | 2 | 000          |
|-----|-----------|---|--------------|
| S41 | Ø4 x 16mm | 2 | not supplied |

# MALVERN OAK DRESSING TABLE next T37291 Assembly instructions 9 (13) (11) ¢Π 'n (12) ¢۴ **X2 SLOTS ALIGNED** 10 (14) X2



Produced in China for Next Retail Ltd. T37291-2022-V1.





Produced in China for Next Retail Ltd. T37291-2022-V1.

# **NEXC** MALVERN OAK DRESSING TABLE T37291

Assembly instructions



### MALVERN OAK DRESSING TABLE next T37291

Assembly instructions





Produced in China for Next Retail Ltd. T37291-2022-V1.





Produced in China for Next Retail Ltd. T37291-2022-V1.

# next

## MALVERN OAK DRESSING TABLE T37291



# NEXT T37

## MALVERN OAK DRESSING TABLE

### Warnings

We suggest you retain these instructions for future reference.

Keep fittings out of children's reach and keep children well away from construction area.

This product should only be used on firm level ground.

Please periodically check all fittings and re-tighten as necessary.

Please do not sit or stand on your furniture.

Avoid exposing the furniture to excessive heat or direct sunlight as this can cause deterioration of the colour.

Unwrap all packaging materials and place the components on top of the carton box or on a clean floor to protect it from damage

### **Missing parts**

If you are missing any fixtures and fittings for your product. Please contact our customer service team on 0333 777 8999 and they will be happy to ar