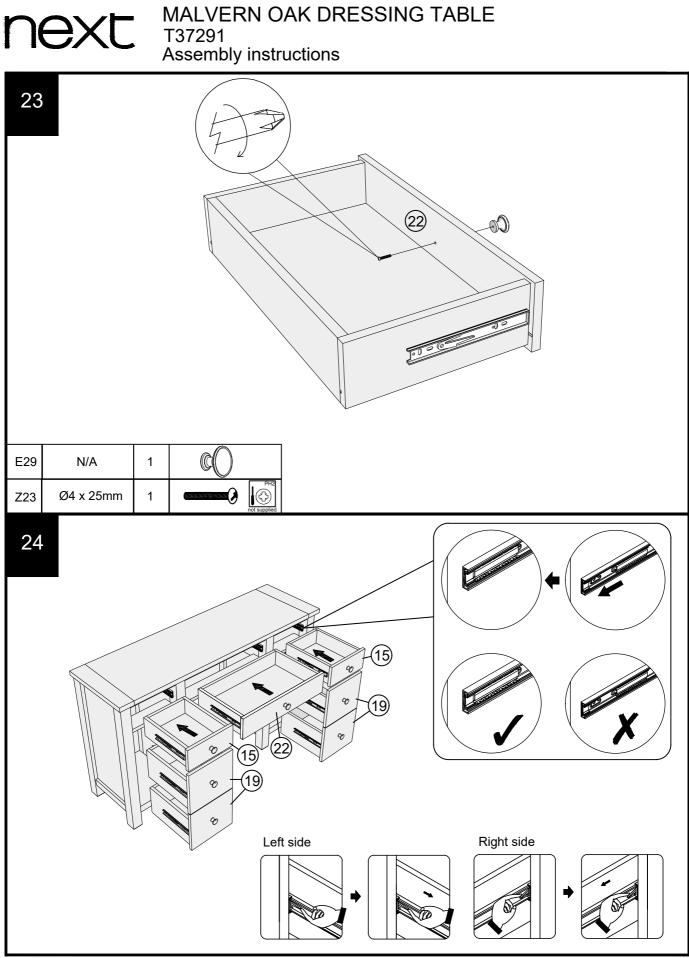

### Fixtures and fittings supplied (actual size)

| Ref | Ref Dimensions |   | Spare Qty |  |
|-----|----------------|---|-----------|--|
| Z23 | Ø4 x 25mm      | 7 | N/A       |  |
| S41 | Ø4 x 16mm      | 2 | 1         |  |

### MALVERN OAK DRESSING TABLE next T37291

Assembly instructions

Produced in China for Next Retail Ltd. T37291-2022-V1.

Produced in China for Next Retail Ltd. T37291-2022-V1.