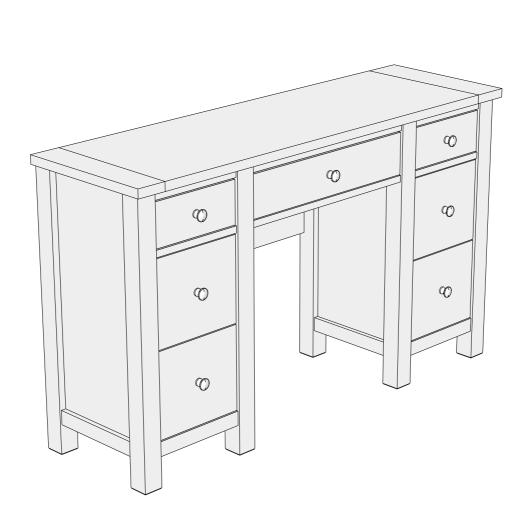

### MALVERN OAK DRESSING TABLE

T37291 Assembly instructions

### Actual product size

H79 x W133x D40cm