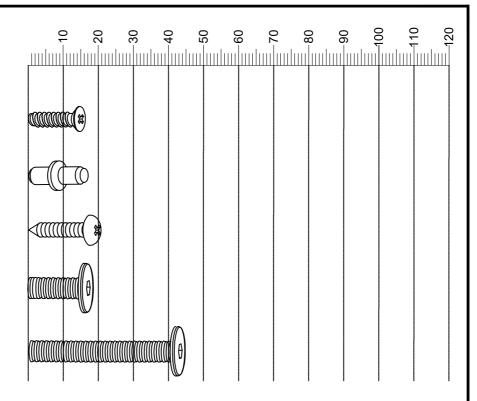

#### Fixtures and fittings supplied (actual size)

| Ref  | Dimensions  | Qty | Spare Qty |
|------|-------------|-----|-----------|
| U139 | Ø4.5 x 15mm | 12  | 2         |
| P3   | Ø5 x 16mm   | 8   | 1         |
| S41  | Ø4 x 16mm   | 2   | 1         |
| V36  | Ø6 x 14mm   | 4   | 1         |
| V68  | Ø6 x 40mm   | 8   | 1         |