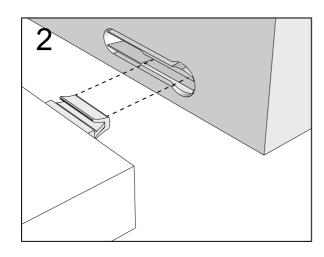

# next FITTNGS ASSEMBLE INSTRUCTIONS

Push connector into housing to be jointed.

Make sure there is no gap between the panels.