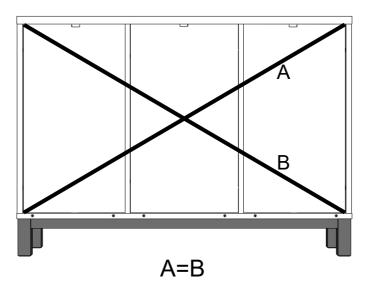

Carefully check that you have all the parts before beginning assembly.

Due to the size of this product we recommend that it is assembled in the room intended for use.

Ensure the product is fully assembled as illustrated and all fixings fully tightened before use.