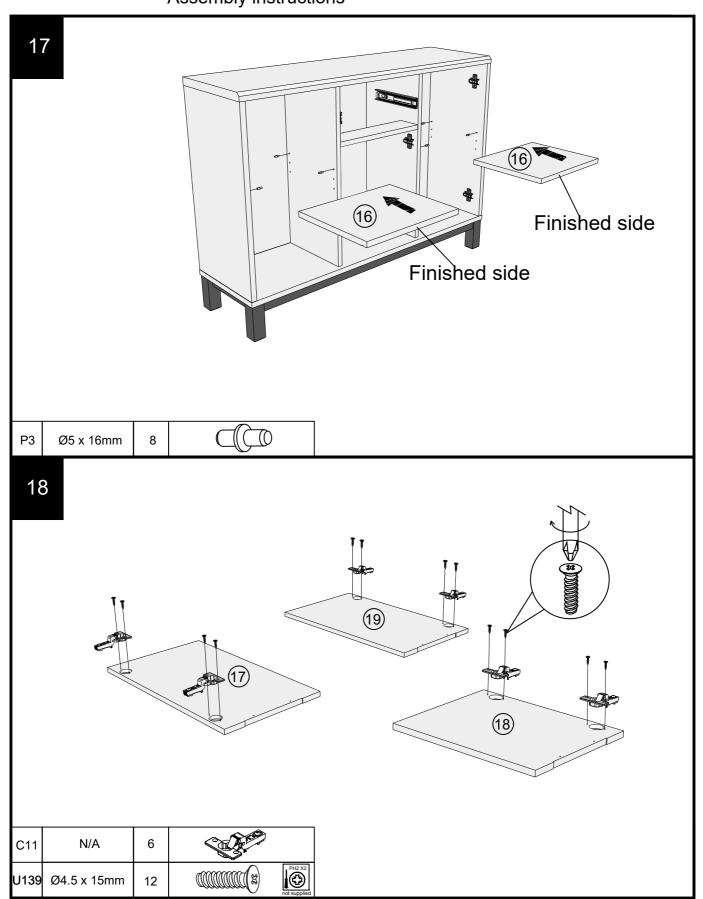

#### Fixtures and fittings supplied (actual size)

| Ref  | Dimensions  | Qty | Spare Qty |
|------|-------------|-----|-----------|
| U139 | Ø4.5 x 15mm | 12  | 2         |
| P3   | Ø5 x 16mm   | 8   | 1         |
| S41  | Ø4 x 16mm   | 2   | 1         |
| V36  | Ø6 x 14mm   | 4   | 1         |
| V68  | Ø6 x 40mm   | 8   | 1         |