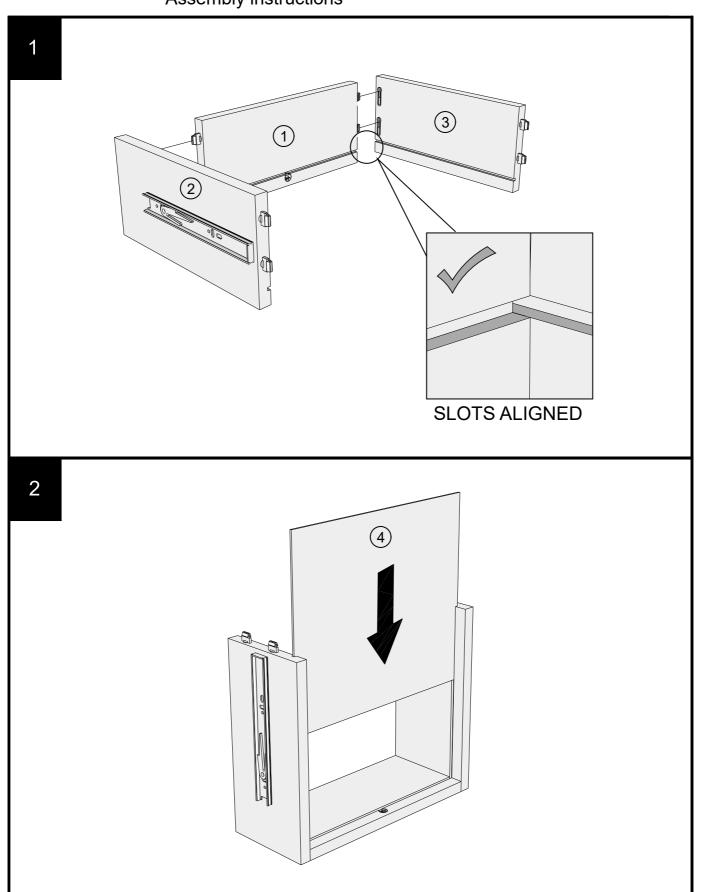

### BRONX / BRONX LIGHT COMPACT LARGE SIDEBOARD

T45556 / A79660 Assembly instructions

Note: Drawer will be permanently assembled once panel 5 is fitted.