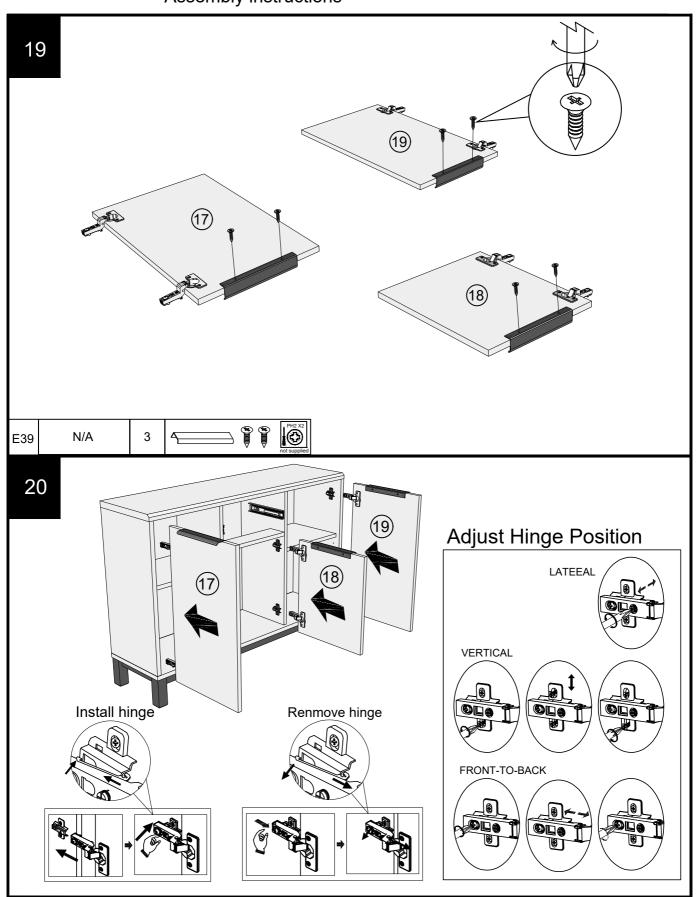

# next FITTNGS ASSEMBLE INSTRUCTIONS

Push connector into housing to be jointed.

Make sure there is no gap between the panels.