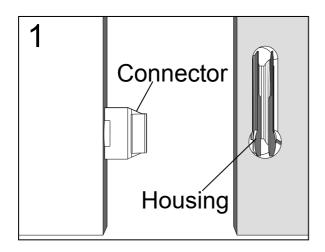

# next FITTNGS ASSEMBLE INSTRUCTIONS

Push connector into housing to be jointed.

Make sure there is no gap between the panels.