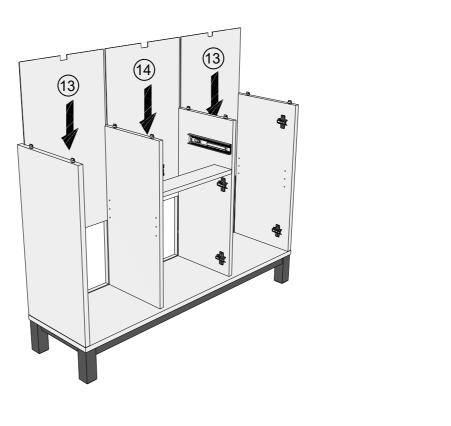

### BRONX / BRONX LIGHT COMPACT LARGE SIDEBOARD

T45556 / A79660 Assembly instructions

Note: Drawer will be permanently assembled once panel 5 is fitted.