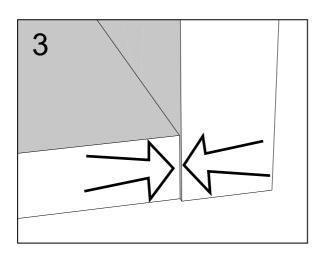

# next FITTNGS ASSEMBLE INSTRUCTIONS

Push connector into housing to be jointed.

Make sure there is no gap between the panels.