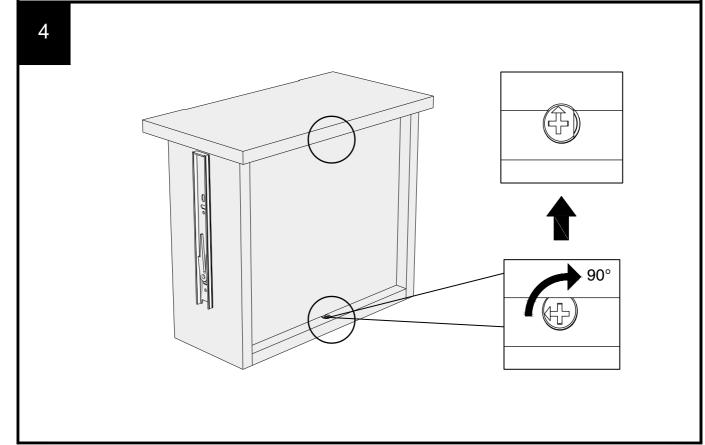

### BRONX / BRONX LIGHT COMPACT LARGE SIDEBOARD

T45556 / A79660 Assembly instructions

Note: Drawer will be permanently assembled once panel 5 is fitted.