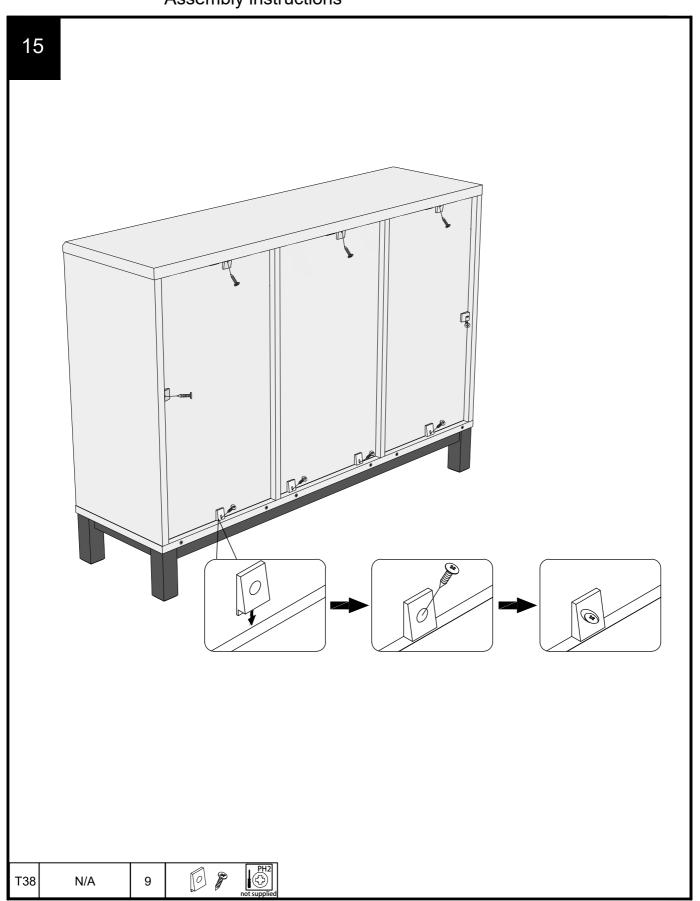

#### Fixtures and fittings supplied ( not to scale)

| Ref | Dimensions |   | Spare Qty | Visual |
|-----|------------|---|-----------|--------|
| C11 | N/A        | 6 | N/A       |        |
| E39 | N/A        | 4 | N/A       |        |
| T39 | N/A        | 2 | N/A       | 0 0    |
| T1  | N/A        | 2 | N/A       |        |
| T38 | N/A        | 9 | 1         |        |