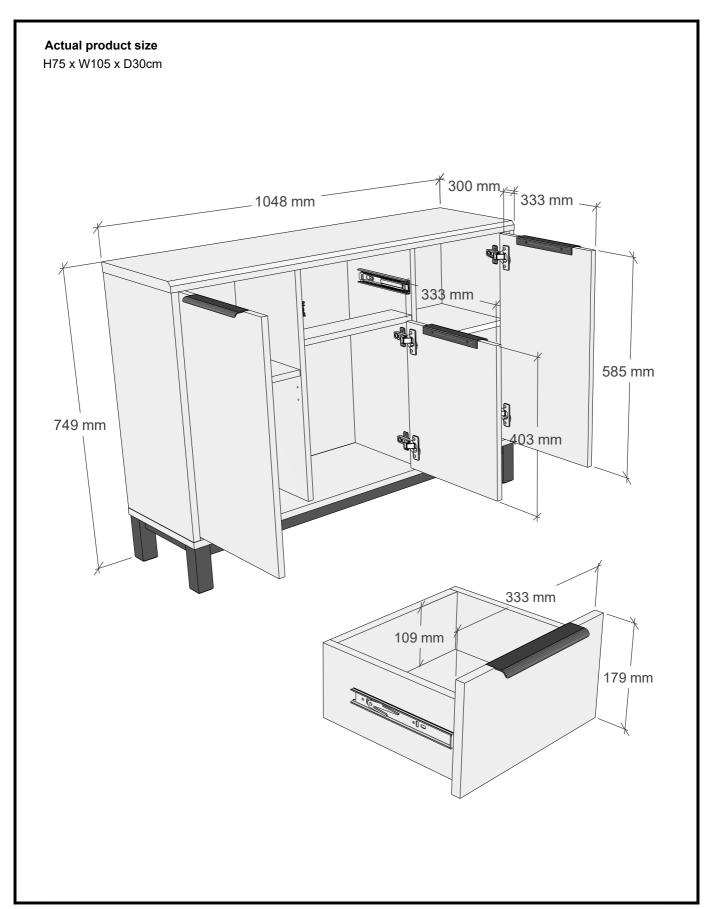

t/strap provided for safety reasons. Secure the strap to the wall with an appropriate screw and wall plug for your wall type (not provided). To hide the strap behind the unit ,drill the hole lower than the top of unit.

Attach the other end of the strap to the underside of the top panel with screw.

Warning: Always ensure intended wall area to be drilled is free from hidden electrical wires, water and gas pipes.

NB:Wall fixings are not included-Please source suitable fixing for your wall type.

If in doubt please consult a qualified trades person.

Please ensure you secure your product to the wall for your and your family's safety before you use it.













# BRONX / BRONX LIGHT COMPACT LARGE SIDEBOARD T45556 / A79660



# BRONX / BRONX LIGHT COMPACT LARGE SIDEBOARD T45556 / A79660



Produced in China for Next Retail Ltd. T45556 / A79660-2022-V1.



# BRONX / BRONX LIGHT COMPACT LARGE SIDEBOARD T45556 / A79660

#### Warnings

We suggest you retain these instructions for future reference.

Keep fittings out of children's reach and keep children well away from construction area.

This product should only be used on firm level ground.

Please periodically check all fittings and re-tighten as necessary.

Please do not sit or stand on your furniture.

Avoid exposing the furniture to excessive heat or direct sunlight as this can cause deterioration of the colour.

Unwrap all packaging materials and place the components on top of the carton box or on a clean floor to protect it from damage

#### Missing parts

If you are missing any fixtures and fittings for your product. P