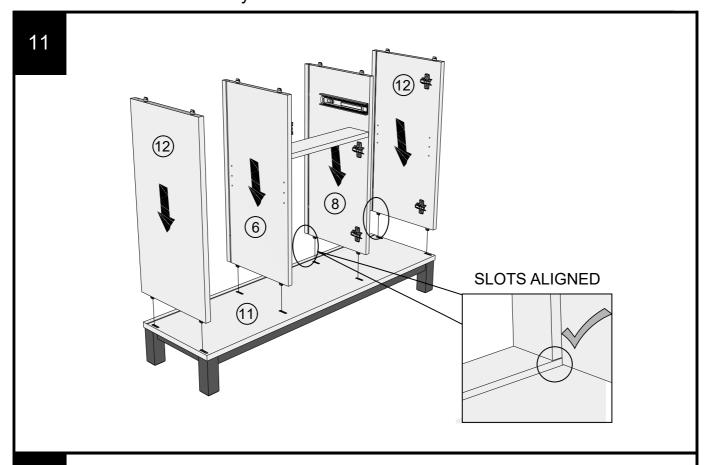

# next FITTNGS ASSEMBLE INSTRUCTIONS

Push connector into housing to be jointed.

Make sure there is no gap between the panels.