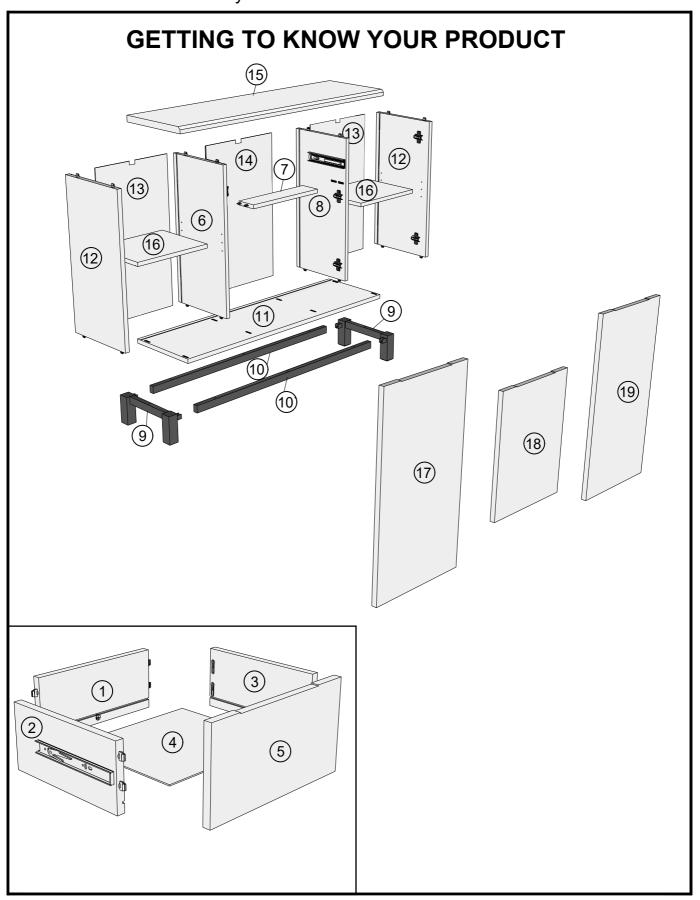

Do not place hot items (e.g. hot drinks) directly on to the wood surface. Please make sure you use a placemat or coaster.

Components supplied. Please use this guide if you require replacement parts.

| Ref | Dimensions | Visual | Qty | Ctn |
|-----|------------|--------|-----|-----|
| 1   | 13x28.5cm  |        | 1   | 1   |
| 2   | 13x25cm    |        | 1   | 1   |
| 3   | 13x25cm    |        | 1   | 1   |
| 4   | 24x29cm    |        | 1   | 1   |
| 5   | 18x33.5cm  |        | 1   | 1   |
| 6   | 28x59cm    |        | 1   | 1   |
| 7   | 8x34cm     |        | 1   | 1   |
| 8   | 28x59cm    |        | 1   | 1   |
| 9   | 11.5x29cm  |        | 2   | 1   |
| 10  | 30x96cm    |        | 2   | 1   |

| 11       30x105cm       1       1         12       30x59cm       2       1         13       33x60cm       2       1         14       35x60cm       1       1         15       30x105cm       1       1         16       26x32cm       2       1         17       33x58.5cm       1       1         18       33x40cm       1       1 | Ref | Dimensions | Visual | Qty | Ctn |
|-------------------------------------------------------------------------------------------------------------------------------------------------------------------------------------------------------------------------------------------------------------------------------------------------------------------------------------|-----|------------|--------|-----|-----|
| 13 33x60cm 2 1  14 35x60cm 1 1  15 30x105cm 1 1  16 26x32cm 2 1  17 33x58.5cm 1 1                                                                                                                                                                                                                                                   | 11  | 30x105cm   |        | 1   | 1   |
| 14 35x60cm 1 1 1  15 30x105cm 1 1 1  16 26x32cm 2 1  17 33x58.5cm 1 1 1                                                                                                                                                                                                                                                             | 12  | 30x59cm    |        | 2   | 1   |
| 15 30x105cm 1 1 1 16 26x32cm 2 1 17 33x58.5cm 1 1                                                                                                                                                                                                                                                                                   | 13  | 33x60cm    |        | 2   | 1   |
| 16 26x32cm 2 1  17 33x58.5cm 1 1                                                                                                                                                                                                                                                                                                    | 14  | 35x60cm    |        | 1   | 1   |
| 17 33x58.5cm 1 1                                                                                                                                                                                                                                                                                                                    | 15  | 30x105cm   |        | 1   | 1   |
|                                                                                                                                                                                                                                                                                                                                     | 16  | 26x32cm    |        | 2   | 1   |
| 18 33x40cm 1 1                                                                                                                                                                                                                                                                                                                      | 17  | 33x58.5cm  |        | 1   | 1   |
|                                                                                                                                                                                                                                                                                                                                     | 18  | 33x40cm    |        | 1   | 1   |
| 19 33x58.5cm 1 1                                                                                                                                                                                                                                                                                                                    | 19  | 33x58.5cm  |        | 1   | 1   |