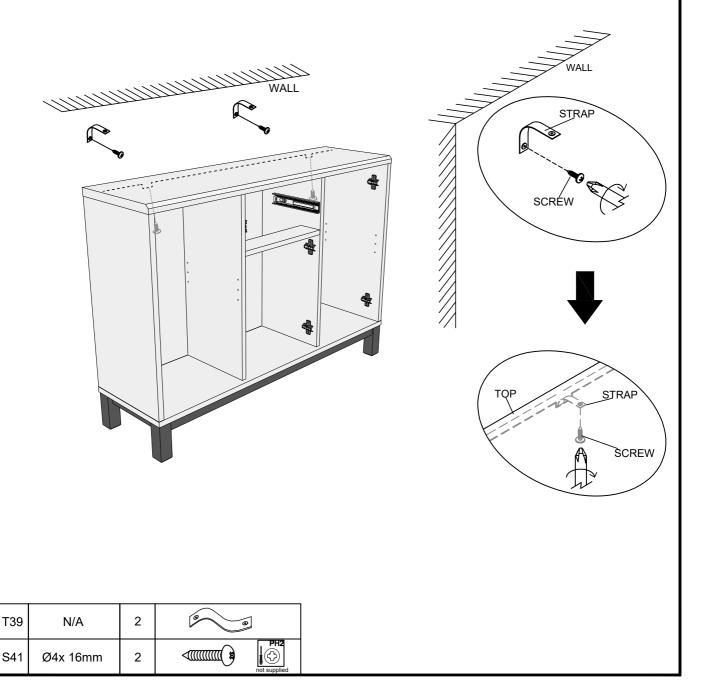

# BRONX / BRONX LIGHT COMPACT LARGE SIDEBOARD T45556 / A79660

T45556 / A79660 Assembly instructions

12

13

14

16

We recommend the use of the wall attachment bracket/strap provided for safety reasons. Secure the strap to the wall with an appropriate screw and wall plug for your wall type (not provided). To hide the strap behind the unit ,drill the hole lower than the top of unit.

Attach the other end of the strap to the underside of the top panel with screw.

Warning: Always ensure intended wall area to be drilled is free from hidden electrical wires, water and gas pipes.

NB:Wall fixings are not included-Please source suitable fixing for your wall type.

If in doubt please consult a qualified trades person.

Please ensure you secure your product to the wall for your and your family's safety before you use it.