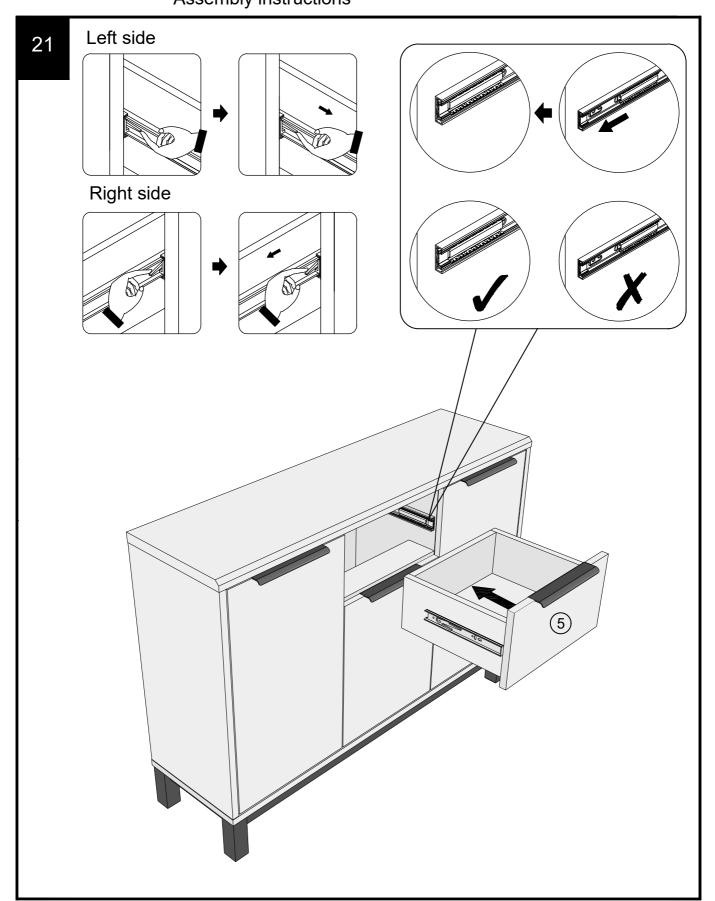

### BRONX / BRONX LIGHT COMPACT LARGE SIDEBOARD

T45556 / A79660 Assembly instructions

Note: Drawer will be permanently assembled once panel 5 is fitted.