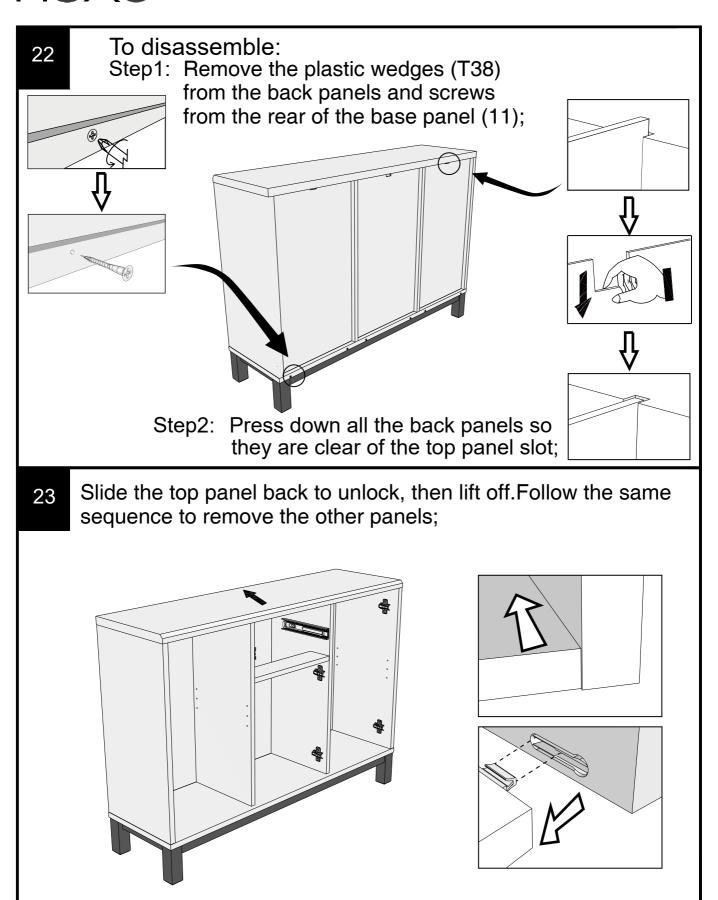

# next FITTNGS ASSEMBLE INSTRUCTIONS

Push connector into housing to be jointed.

Make sure there is no gap between the panels.