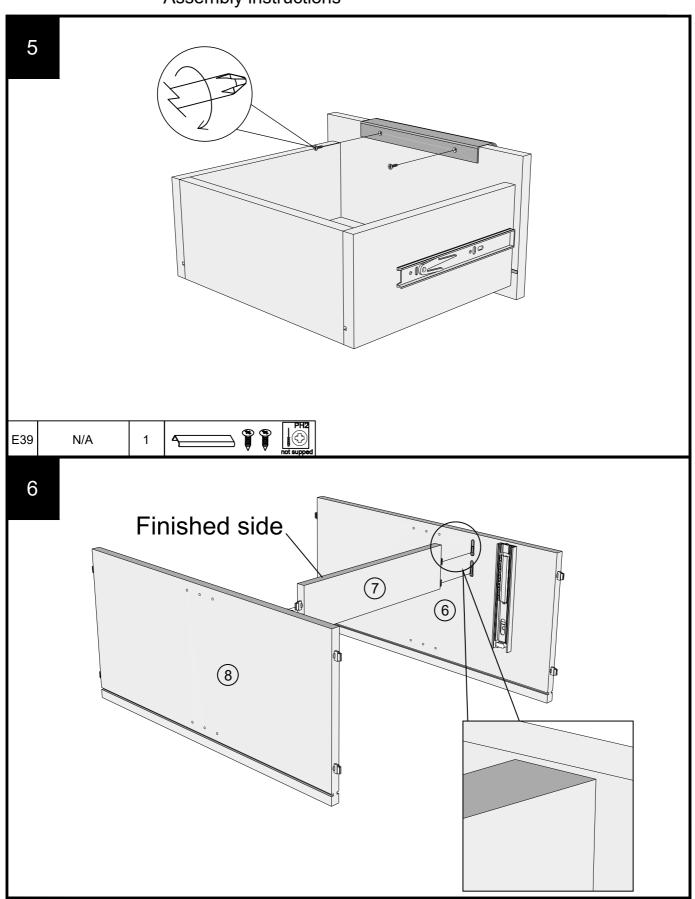

### BRONX / BRONX LIGHT COMPACT LARGE SIDEBOARD

T45556 / A79660 Assembly instructions

Note: Drawer will be permanently assembled once panel 5 is fitted.