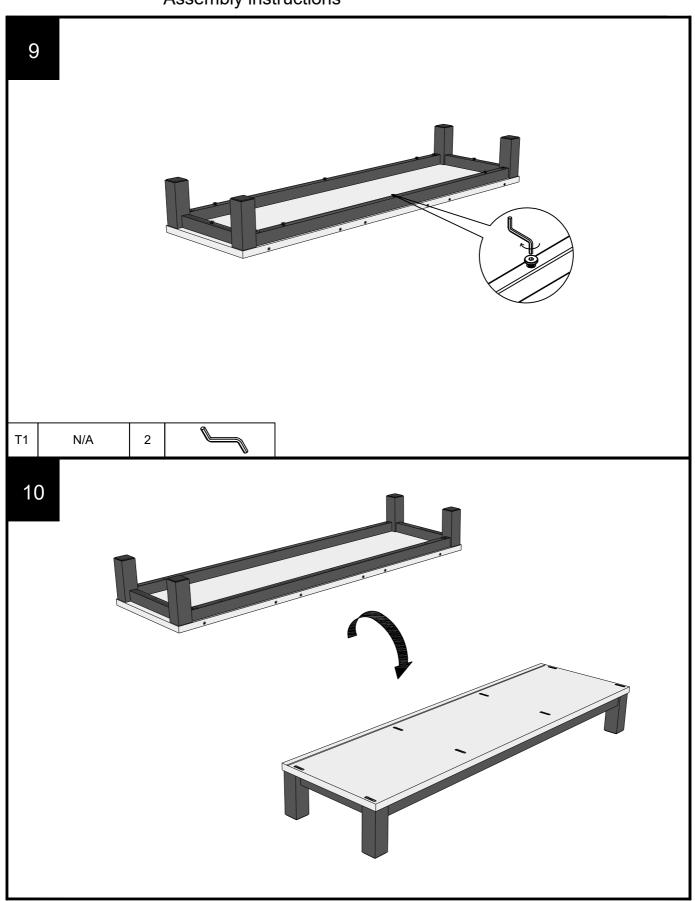

#### Fixtures and fittings supplied ( not to scale)

| Ref | Dimensions |   | Spare Qty | Visual |
|-----|------------|---|-----------|--------|
| C11 | N/A        | 6 | N/A       |        |
| E39 | N/A        | 4 | N/A       |        |
| T39 | N/A        | 2 | N/A       | 0 0    |
| T1  | N/A        | 2 | N/A       |        |
| T38 | N/A        | 9 | 1         |        |