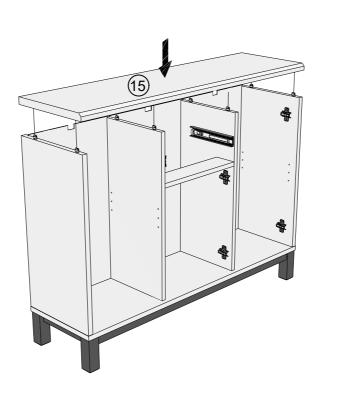

# BRONX / BRONX LIGHT COMPACT LARGE SIDEBOARD T45556 / A79660

T45556 / A79660 Assembly instructions

12

13

14

16

We recommend the use of the wall attachment bracket/strap provided for safety reasons. Secure the strap to the wall with an appropriate screw and wall plug for your wall type (not provided). To hide the strap behind the unit ,drill the hole lower than the top of unit.