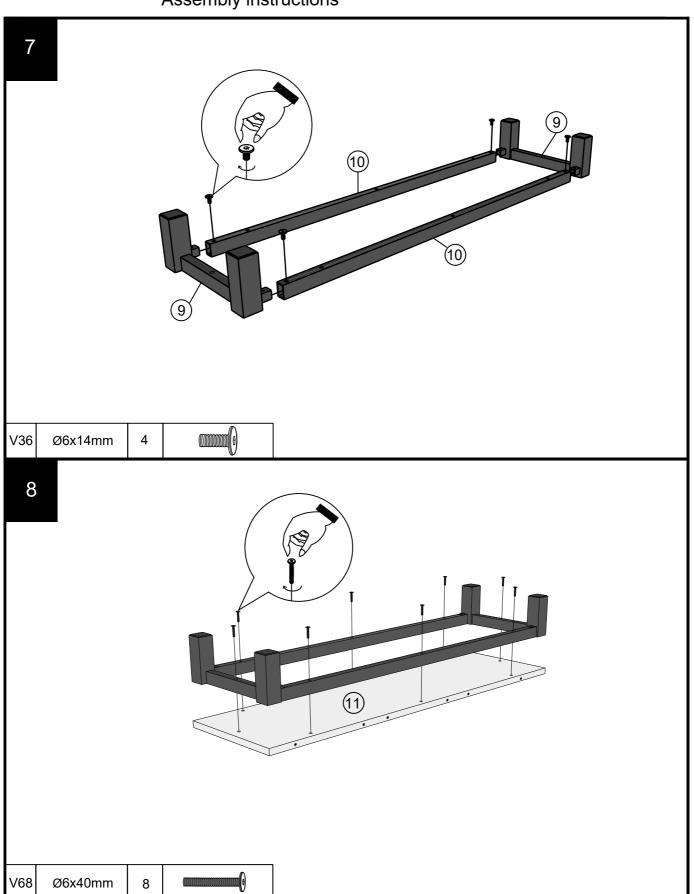

#### Fixtures and fittings supplied (actual size)

| Ref  | Dimensions  | Qty | Spare Qty |
|------|-------------|-----|-----------|
| U139 | Ø4.5 x 15mm | 12  | 2         |
| P3   | Ø5 x 16mm   | 8   | 1         |
| S41  | Ø4 x 16mm   | 2   | 1         |
| V36  | Ø6 x 14mm   | 4   | 1         |
| V68  | Ø6 x 40mm   | 8   | 1         |