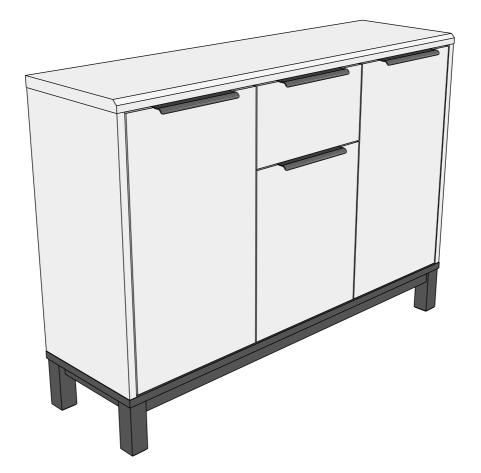

### BRONX / BRONX LIGHT COMPACT LARGE SIDEBOARD

T45556 / A79660 Assembly instructions

Note: Drawer will be permanently assembled once panel 5 is fitted.

# BRONX / BRONX LIGHT COMPACT LARGE SIDEBOARD T45556 / A79660