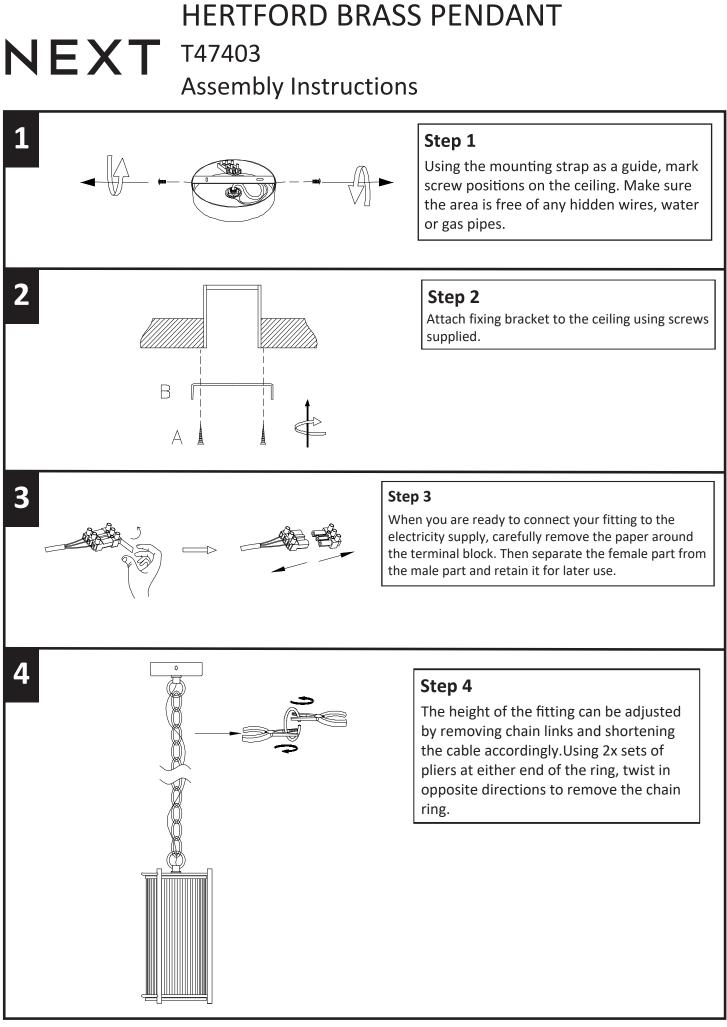

## HERTFORD BRASS PENDANT

### T47403

NEXT

**Assembly Instructions** 

### NEXT HERTFORD BRASS PENDANT T47403 Assembly Instructions

### HERTFORD BRASS PENDANT

T47403

Assembly Instructions

### NEXT HERTFORD BRASS PENDANT T47403 Assembly Instruction

#### Step 5

First, connect the wires from building as image 1 shows. Second, connect two parts to the connect terminal block. Third, whilst supporting the weight of the light, connect household and fitting wires accroding to the diagram.

Ensure that connections are tight and that no loose strands are left out of the connectors. Cover the connectors with two layers of good quality electrical insulation tape continuing at least 2cm either side of the connector block.

### Step 6

Attach ceiling plate to the mounting strap using fixing bracket screws. Fit the bulb. Do not exceed the stated maximum wattage.

6