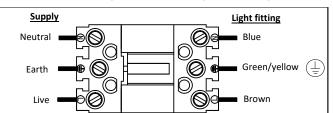

#### Step 5

First, connect the wires from building as image 1 shows. Second, connect two parts to the connect terminal block. Third, whilst supporting the weight of the light, connect household and fitting wires accroding to the diagram.

Ensure that connections are tight and that no loose strands are left out of the connectors. Cover the connectors with two layers of good quality electrical insulation tape continuing at least 2cm either side of the connector block.