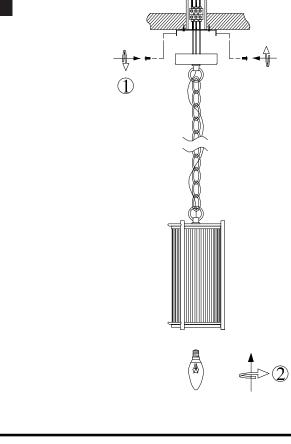

### Step 6

Attach ceiling plate to the mounting strap using fixing bracket screws. Fit the bulb. Do not exceed the stated maximum wattage.

6