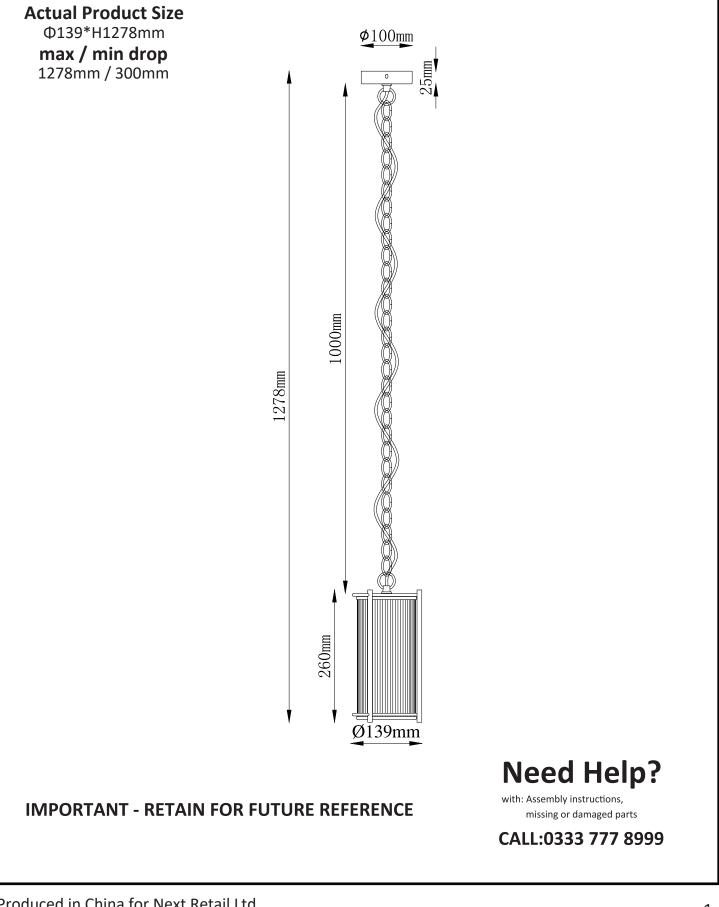

### HERTFORD BRASS PENDANT

T47403

Assembly Instructions

### GETTING TO KNOW YOUR PRODUCT

| Ref | Description             | Specification | Qty | Remark                    |
|-----|-------------------------|---------------|-----|---------------------------|
| 1   | Fixing bracket          | L97*W20*H15MM | 1   | Attached on light fitting |
| 2   | Fixing bracket screws   | M4*L10MM      | 2   | Attached on light fitting |
| 3   | Light fitting           |               | 1   |                           |
| 4   | Screws                  | L38MM         | 2   | Packed in fixing pack     |
| 5   | Re-package instructions | A4 X 1        | 1   | Packed in fixing pack     |
| 6   | Assembly instructions   | A3 X 2        | 1   | Packed in fixing pack     |