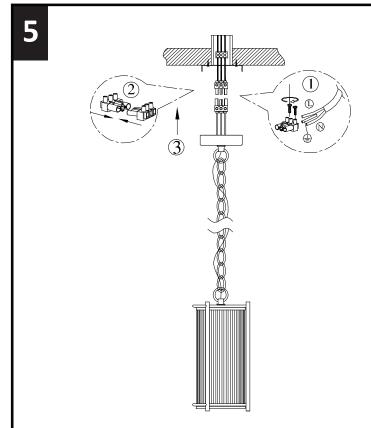

#### Step 5

First, connect the wires from building as image 1 shows. Second, connect two parts to the connect terminal block. Third, whilst supporting the weight of the light, connect household and fitting wires accroding to the diagram.

Ensure that connections are tight and that no loose strands are left out of the connectors. Cover the connectors with two layers of good quality electrical insulation tape continuing at least 2cm either side of the connector block.