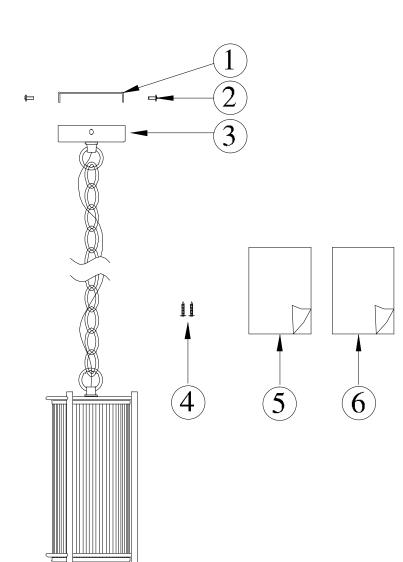

### GETTING TO KNOW YOUR PRODUCT

| Ref | Description             | Specification | Qty | Remark                    |
|-----|-------------------------|---------------|-----|---------------------------|
| 1   | Fixing bracket          | L97*W20*H15MM | 1   | Attached on light fitting |
| 2   | Fixing bracket screws   | M4*L10MM      | 2   | Attached on light fitting |
| 3   | Light fitting           |               | 1   |                           |
| 4   | Screws                  | L38MM         | 2   | Packed in fixing pack     |
| 5   | Re-package instructions | A4 X 1        | 1   | Packed in fixing pack     |
| 6   | Assembly instructions   | A3 X 2        | 1   | Packed in fixing pack     |