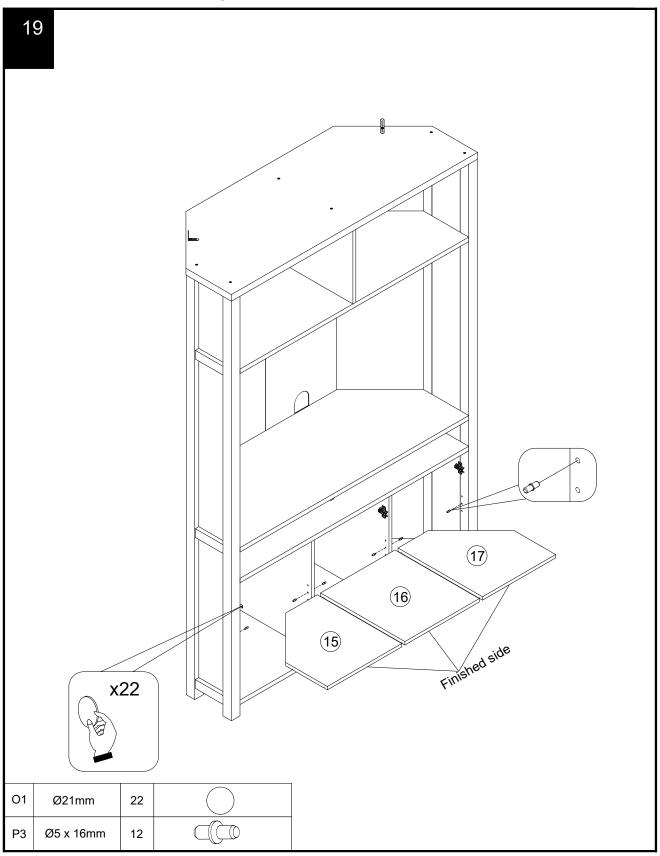

### Fixtures and fittings supplied ( not to scale)

| Ref | Dimensions | Qty | Spare Qty | Visual |
|-----|------------|-----|-----------|--------|
| E28 | N/A        | 3   | N/A       |        |
| C11 | N/A        | 6   | N/A       |        |
| N1  | N/A        | 2   | N/A       |        |
| 01  | Ø21mm      | 22  | 2         |        |