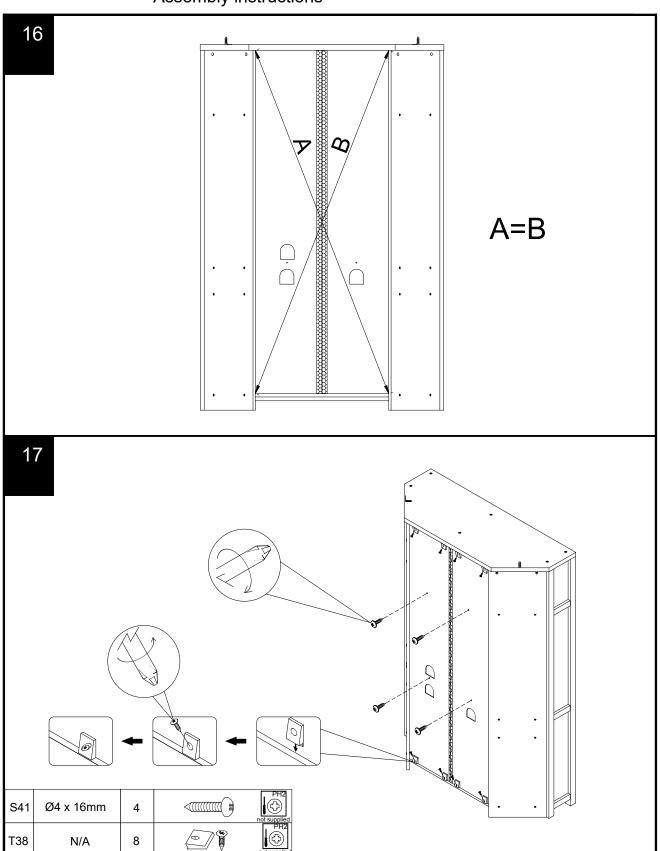

## Fixtures and fittings supplied (actual size)

| Ref  | Dimensions  | Qty | Spare Qty |
|------|-------------|-----|-----------|
| В3   | Ø15 x 12mm  | N/A | 2         |
| B8   | Ø8 x 38mm   | N/A | 2         |
| D6   | Ø8 x 30mm   | N/A | 2         |
| Y8   | Ø6 x 50mm   | 24  | 2         |
| S41  | Ø4 x 16mm   | 6   | 1         |
| Z23  | Ø4 x 25mm   | 3   | N/A       |
| P3   | P3 Ø5x16mm  |     | 2         |
| U139 | Ø4.5 x 15mm | 24  | 2         |

### Fixtures and fittings supplied ( not to scale)

| Ref | Dimensions | Qty | Spare Qty | Visual |
|-----|------------|-----|-----------|--------|
| E28 | N/A        | 3   | N/A       |        |
| C11 | N/A        | 6   | N/A       |        |
| N1  | N/A        | 2   | N/A       |        |
| 01  | Ø21mm      | 22  | 2         |        |

### Fixtures and fittings supplied ( not to scale)

| Ref | Dimensions | Qty | Spare Qty | Visual |
|-----|------------|-----|-----------|--------|
| T38 | N/A        | 8   | 1         |        |
| T1  | N/A        | 2   | N/A       |        |
| T10 | N/A        | 1   | N/A       |        |
|     |            | •   | •         |        |