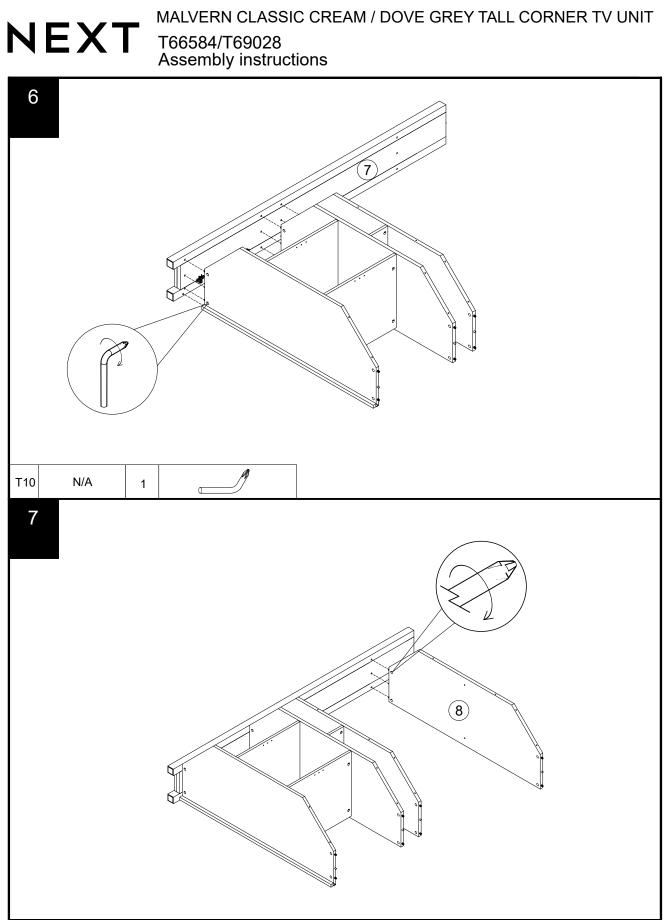

### Fixtures and fittings supplied ( not to scale)

| Ref | Dimensions | Qty | Spare Qty | Visual |
|-----|------------|-----|-----------|--------|
| T38 | N/A        | 8   | 1         |        |
| T1  | N/A        | 2   | N/A       |        |
| T10 | N/A        | 1   | N/A       |        |
|     |            | •   | •         |        |

## MALVERN CLASSIC CREAM / DOVE GREY TALL CORNER TV UNIT

T66584/T69028 Assembly instructions

Unfinished side 5 5 T10 N/A