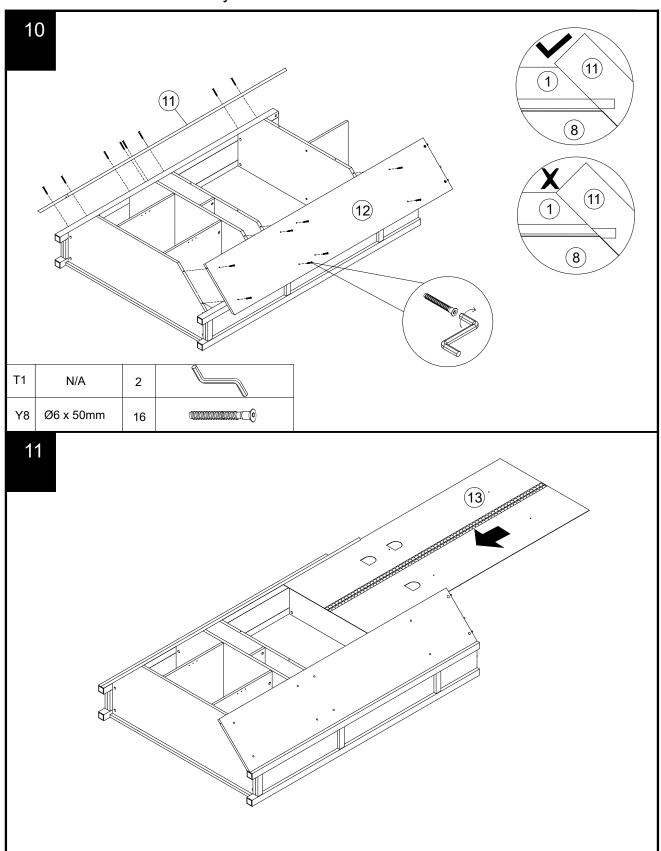

### Fixtures and fittings supplied ( not to scale)

| Ref | Dimensions | Qty | Spare Qty | Visual |
|-----|------------|-----|-----------|--------|
| T38 | N/A        | 8   | 1         |        |
| T1  | N/A        | 2   | N/A       |        |
| T10 | N/A        | 1   | N/A       |        |
|     |            | •   | •         |        |