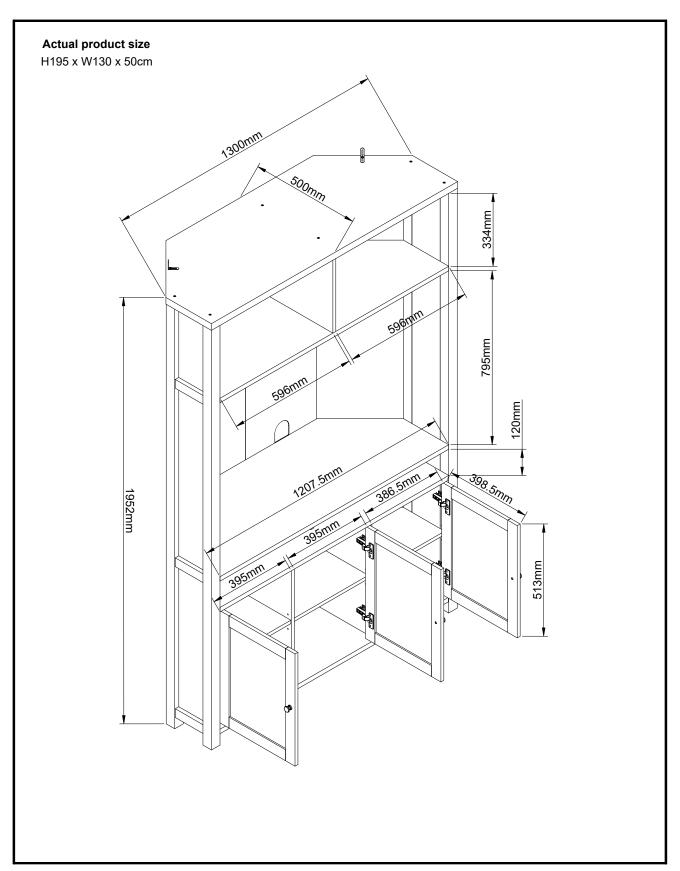

V UNIT



### MALVERN CLASSIC CREAM / DOVE GREY TALL CORNER TV UNIT

## T66584/T69028 Assembly instructions

18

We recommend the use of the wall attachment bracket/strap provided for safety reasons. Move unit into desired position. Secure the 2X"L" metal brackets to the wall with an appropriate screw and wall plug for your wall type (not provided).

Warning: Always ensure intended wall area to be drilled is free from hidden electrical wires, water and gas pipes.

NB:Wall fixings are not included-Please source suitable fixing for your wall type. If in doubt please consult a qualified trades person.





## MALVERN CLASSIC CREAM / DOVE GREY TALL CORNER TV UNIT



MALVERN CLASSIC CREAM / DOVE GREY TALL CORNER TV UNIT



## MALVERN CLASSIC CREAM / DOVE GREY TALL CORNER TV UNIT T66584/T69028



Produced in China for Next Retail Ltd. T66584/T69028-2022-V1.



## MALVERN CLASSIC CREAM / DOVE GREY TALL CORNER TV UNIT T66584/T69028

### Warnings

We suggest you retain these instructions for future reference.

Keep fittings out of children's reach and keep children well away from construction area.

This product should only be used on firm level ground.

Please periodically check all fittings and re-tighten as necessary.

Please do not sit or stand on your furniture.

Avoid exposing the furniture to excessive heat or direct sunlight as this can cause deterioration of the colour.

Unwrap all packaging materials and place the components on top of the carton box or on a clean floor to protect it from damage

### Missing parts

If you are missing any fixtures and fittings for your produ