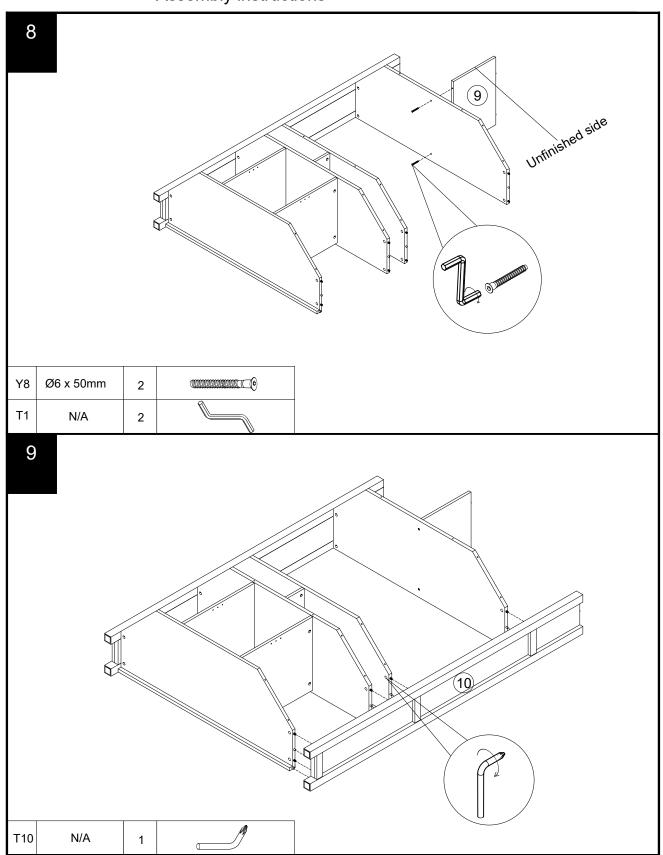

### Fixtures and fittings supplied ( not to scale)

| Ref | Dimensions | Qty | Spare Qty | Visual |
|-----|------------|-----|-----------|--------|
| T38 | N/A        | 8   | 1         |        |
| T1  | N/A        | 2   | N/A       |        |
| T10 | N/A        | 1   | N/A       |        |
|     |            | •   | •         |        |

## MALVERN CLASSIC CREAM / DOVE GREY TALL CORNER TV UNIT

T66584/T69028 Assembly instructions

Unfinished side 5 5 T10 N/A