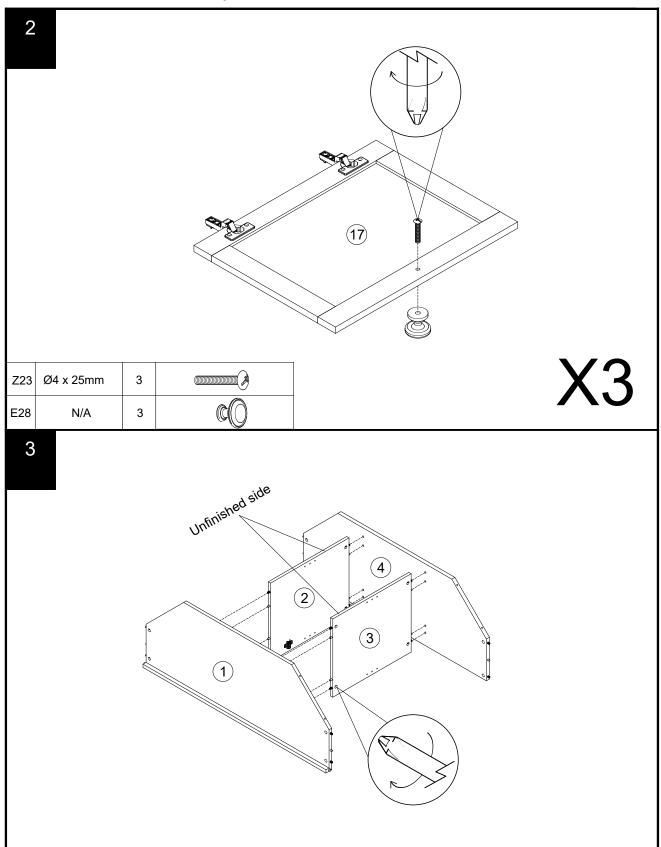

# NEXT T66584/T69028 Assembly instructions

 $\label{lem:components} \textbf{Components supplied. Please use this guide } \ \textbf{if you require replacement parts.}$ 

|   |             | sions Visual Qty                                                                                                                                                                                                                                                                                                                                                                                                                                                                                                                                                                                                                                                                                                                                                                                                                                                                                                                                                                                                                                                                                                                                                                                                                                                                                                                                                                                                                                                                                                                                                                                                                                                                                                                                                                                                                                                                                                                                                                                                                                                                                                               |   |   |
|---|-------------|--------------------------------------------------------------------------------------------------------------------------------------------------------------------------------------------------------------------------------------------------------------------------------------------------------------------------------------------------------------------------------------------------------------------------------------------------------------------------------------------------------------------------------------------------------------------------------------------------------------------------------------------------------------------------------------------------------------------------------------------------------------------------------------------------------------------------------------------------------------------------------------------------------------------------------------------------------------------------------------------------------------------------------------------------------------------------------------------------------------------------------------------------------------------------------------------------------------------------------------------------------------------------------------------------------------------------------------------------------------------------------------------------------------------------------------------------------------------------------------------------------------------------------------------------------------------------------------------------------------------------------------------------------------------------------------------------------------------------------------------------------------------------------------------------------------------------------------------------------------------------------------------------------------------------------------------------------------------------------------------------------------------------------------------------------------------------------------------------------------------------------|---|---|
| 1 | 48.5x121cm  |                                                                                                                                                                                                                                                                                                                                                                                                                                                                                                                                                                                                                                                                                                                                                                                                                                                                                                                                                                                                                                                                                                                                                                                                                                                                                                                                                                                                                                                                                                                                                                                                                                                                                                                                                                                                                                                                                                                                                                                                                                                                                                                                | 1 | 1 |
| 2 | 44.5x52cm   |                                                                                                                                                                                                                                                                                                                                                                                                                                                                                                                                                                                                                                                                                                                                                                                                                                                                                                                                                                                                                                                                                                                                                                                                                                                                                                                                                                                                                                                                                                                                                                                                                                                                                                                                                                                                                                                                                                                                                                                                                                                                                                                                | 1 | 1 |
| 3 | 44.5x52cm   |                                                                                                                                                                                                                                                                                                                                                                                                                                                                                                                                                                                                                                                                                                                                                                                                                                                                                                                                                                                                                                                                                                                                                                                                                                                                                                                                                                                                                                                                                                                                                                                                                                                                                                                                                                                                                                                                                                                                                                                                                                                                                                                                | 1 | 1 |
| 4 | 46.5x121cm  |                                                                                                                                                                                                                                                                                                                                                                                                                                                                                                                                                                                                                                                                                                                                                                                                                                                                                                                                                                                                                                                                                                                                                                                                                                                                                                                                                                                                                                                                                                                                                                                                                                                                                                                                                                                                                                                                                                                                                                                                                                                                                                                                | 1 | 1 |
| 5 | 12x35cm     | in the second se | 1 | 1 |
| 6 | 46.5x121cm  |                                                                                                                                                                                                                                                                                                                                                                                                                                                                                                                                                                                                                                                                                                                                                                                                                                                                                                                                                                                                                                                                                                                                                                                                                                                                                                                                                                                                                                                                                                                                                                                                                                                                                                                                                                                                                                                                                                                                                                                                                                                                                                                                | 1 | 1 |
| 7 | 24x192cm    |                                                                                                                                                                                                                                                                                                                                                                                                                                                                                                                                                                                                                                                                                                                                                                                                                                                                                                                                                                                                                                                                                                                                                                                                                                                                                                                                                                                                                                                                                                                                                                                                                                                                                                                                                                                                                                                                                                                                                                                                                                                                                                                                | 1 | 2 |
| 8 | 46.5x121cm  |                                                                                                                                                                                                                                                                                                                                                                                                                                                                                                                                                                                                                                                                                                                                                                                                                                                                                                                                                                                                                                                                                                                                                                                                                                                                                                                                                                                                                                                                                                                                                                                                                                                                                                                                                                                                                                                                                                                                                                                                                                                                                                                                | 1 | 1 |
| 9 | 33.5x46.5cm |                                                                                                                                                                                                                                                                                                                                                                                                                                                                                                                                                                                                                                                                                                                                                                                                                                                                                                                                                                                                                                                                                                                                                                                                                                                                                                                                                                                                                                                                                                                                                                                                                                                                                                                                                                                                                                                                                                                                                                                                                                                                                                                                | 1 | 2 |

| Ref | Dimensions   | Visual | Qty | Ctn |
|-----|--------------|--------|-----|-----|
| 10  | 24x192cm     |        | 1   | 2   |
| 11  | 37x192cm     |        | 1   | 2   |
| 12  | 37x192cm     |        | 1   | 2   |
| 13  | 75.5x183.5cm |        | 1   | 2   |
| 14  | 50x130cm     |        | 1   | 1   |
| 15  | 39.5x44.5cm  |        | 1   | 2   |
| 16  | 39.5x44.5cm  |        | 1   | 2   |
| 17  | 38.5x44.5cm  |        | 1   | 2   |
| 18  | 40x51.5cm    |        | 3   | 1   |

## Fixtures and fittings supplied (actual size)

| Ref  | Dimensions  | Qty | Spare Qty |
|------|-------------|-----|-----------|
| В3   | Ø15 x 12mm  | N/A | 2         |
| B8   | Ø8 x 38mm   | N/A | 2         |
| D6   | Ø8 x 30mm   | N/A | 2         |
| Y8   | Ø6 x 50mm   | 24  | 2         |
| S41  | Ø4 x 16mm   | 6   | 1         |
| Z23  | Ø4 x 25mm   | 3   | N/A       |
| P3   | P3 Ø5x16mm  |     | 2         |
| U139 | Ø4.5 x 15mm | 24  | 2         |

### Fixtures and fittings supplied ( not to scale)

| Ref | Dimensions | Qty | Spare Qty | Visual |
|-----|------------|-----|-----------|--------|
| E28 | N/A        | 3   | N/A       |        |
| C11 | N/A        | 6   | N/A       |        |
| N1  | N/A        | 2   | N/A       |        |
| 01  | Ø21mm      | 22  | 2         |        |