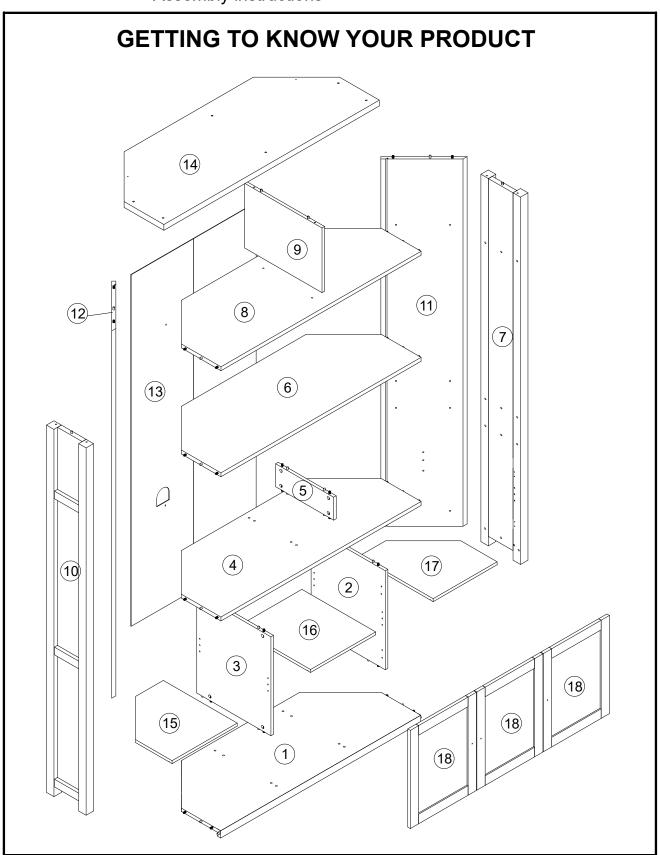

# NEXT T66584/T69028 Assembly instructions

 $\label{lem:components} \textbf{Components supplied. Please use this guide } \ \textbf{if you require replacement parts.}$ 

|   |             | sions Visual Qty                                                                                                                                                                                                                                                                                                                                                                                                                                                                                                                                                                                                                                                                                                                                                                                                                                                                                                                                                                                                                                                                                                                                                                                                                                                                                                                                                                                                                                                                                                                                                                                                                                                                                                                                                                                                                                                                                                                                                                                                                                                                                                               |   |   |
|---|-------------|--------------------------------------------------------------------------------------------------------------------------------------------------------------------------------------------------------------------------------------------------------------------------------------------------------------------------------------------------------------------------------------------------------------------------------------------------------------------------------------------------------------------------------------------------------------------------------------------------------------------------------------------------------------------------------------------------------------------------------------------------------------------------------------------------------------------------------------------------------------------------------------------------------------------------------------------------------------------------------------------------------------------------------------------------------------------------------------------------------------------------------------------------------------------------------------------------------------------------------------------------------------------------------------------------------------------------------------------------------------------------------------------------------------------------------------------------------------------------------------------------------------------------------------------------------------------------------------------------------------------------------------------------------------------------------------------------------------------------------------------------------------------------------------------------------------------------------------------------------------------------------------------------------------------------------------------------------------------------------------------------------------------------------------------------------------------------------------------------------------------------------|---|---|
| 1 | 48.5x121cm  |                                                                                                                                                                                                                                                                                                                                                                                                                                                                                                                                                                                                                                                                                                                                                                                                                                                                                                                                                                                                                                                                                                                                                                                                                                                                                                                                                                                                                                                                                                                                                                                                                                                                                                                                                                                                                                                                                                                                                                                                                                                                                                                                | 1 | 1 |
| 2 | 44.5x52cm   |                                                                                                                                                                                                                                                                                                                                                                                                                                                                                                                                                                                                                                                                                                                                                                                                                                                                                                                                                                                                                                                                                                                                                                                                                                                                                                                                                                                                                                                                                                                                                                                                                                                                                                                                                                                                                                                                                                                                                                                                                                                                                                                                | 1 | 1 |
| 3 | 44.5x52cm   |                                                                                                                                                                                                                                                                                                                                                                                                                                                                                                                                                                                                                                                                                                                                                                                                                                                                                                                                                                                                                                                                                                                                                                                                                                                                                                                                                                                                                                                                                                                                                                                                                                                                                                                                                                                                                                                                                                                                                                                                                                                                                                                                | 1 | 1 |
| 4 | 46.5x121cm  |                                                                                                                                                                                                                                                                                                                                                                                                                                                                                                                                                                                                                                                                                                                                                                                                                                                                                                                                                                                                                                                                                                                                                                                                                                                                                                                                                                                                                                                                                                                                                                                                                                                                                                                                                                                                                                                                                                                                                                                                                                                                                                                                | 1 | 1 |
| 5 | 12x35cm     | in the second se | 1 | 1 |
| 6 | 46.5x121cm  |                                                                                                                                                                                                                                                                                                                                                                                                                                                                                                                                                                                                                                                                                                                                                                                                                                                                                                                                                                                                                                                                                                                                                                                                                                                                                                                                                                                                                                                                                                                                                                                                                                                                                                                                                                                                                                                                                                                                                                                                                                                                                                                                | 1 | 1 |
| 7 | 24x192cm    |                                                                                                                                                                                                                                                                                                                                                                                                                                                                                                                                                                                                                                                                                                                                                                                                                                                                                                                                                                                                                                                                                                                                                                                                                                                                                                                                                                                                                                                                                                                                                                                                                                                                                                                                                                                                                                                                                                                                                                                                                                                                                                                                | 1 | 2 |
| 8 | 46.5x121cm  |                                                                                                                                                                                                                                                                                                                                                                                                                                                                                                                                                                                                                                                                                                                                                                                                                                                                                                                                                                                                                                                                                                                                                                                                                                                                                                                                                                                                                                                                                                                                                                                                                                                                                                                                                                                                                                                                                                                                                                                                                                                                                                                                | 1 | 1 |
| 9 | 33.5x46.5cm |                                                                                                                                                                                                                                                                                                                                                                                                                                                                                                                                                                                                                                                                                                                                                                                                                                                                                                                                                                                                                                                                                                                                                                                                                                                                                                                                                                                                                                                                                                                                                                                                                                                                                                                                                                                                                                                                                                                                                                                                                                                                                                                                | 1 | 2 |

| Ref | Dimensions   | Visual | Qty | Ctn |
|-----|--------------|--------|-----|-----|
| 10  | 24x192cm     |        | 1   | 2   |
| 11  | 37x192cm     |        | 1   | 2   |
| 12  | 37x192cm     |        | 1   | 2   |
| 13  | 75.5x183.5cm |        | 1   | 2   |
| 14  | 50x130cm     |        | 1   | 1   |
| 15  | 39.5x44.5cm  |        | 1   | 2   |
| 16  | 39.5x44.5cm  |        | 1   | 2   |
| 17  | 38.5x44.5cm  |        | 1   | 2   |
| 18  | 40x51.5cm    |        | 3   | 1   |