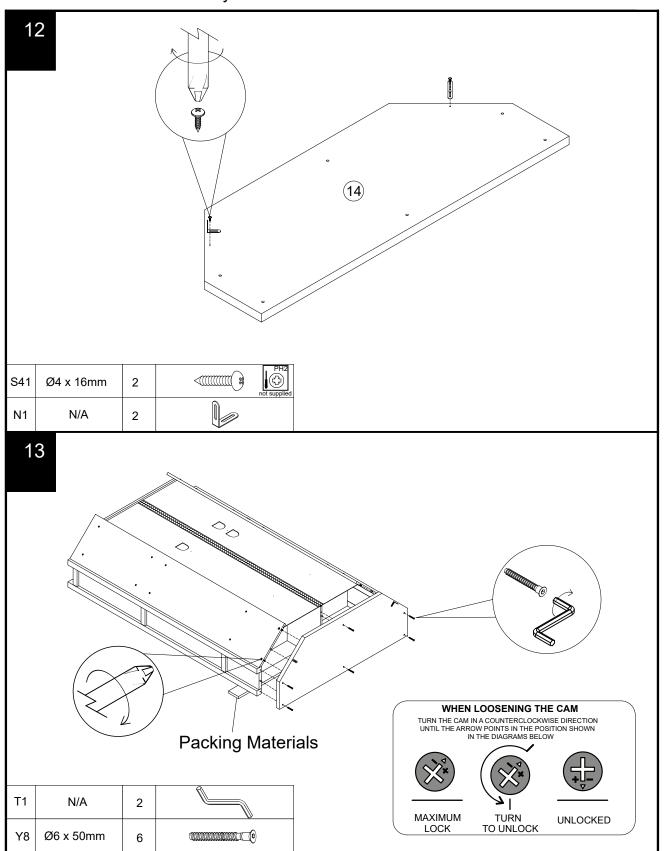

## TITUS TIGHTENING INSTRUCTIONS

Line up the arrow on the CAM with the PIN.

Push the pins into the holes in the panel to be joined.

Make sure there is no gap between the panels.

Use a cross-point screwdriver (PH2 or PZ2 is ideal) to tighten the cams and lock the panels together.

The panels are locked when each cam is turned to between 1/2 and 2/3 of a full turn (Maximum rotation)

Next Retail Ltd, Desford Road, Enderby, Leicester, LE19 4AT