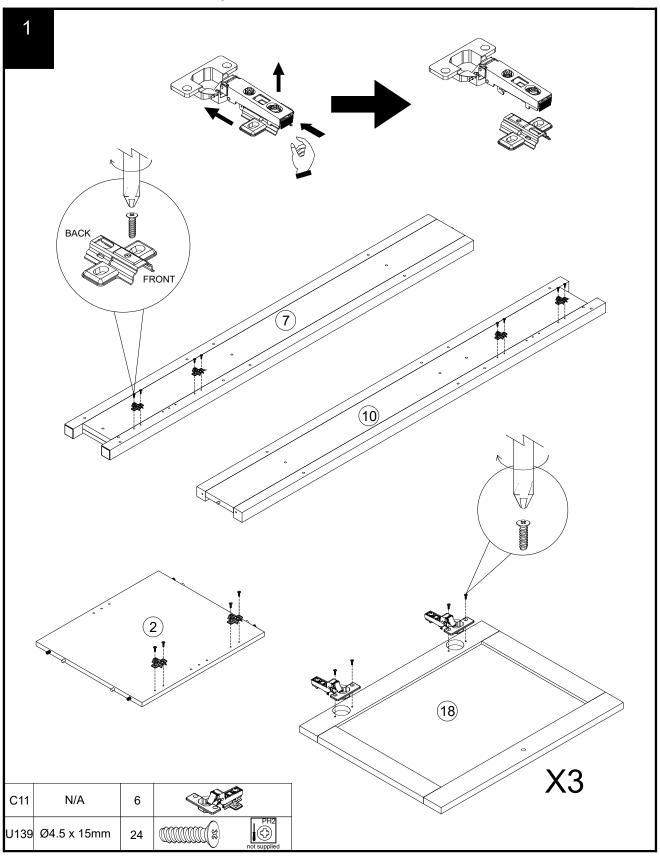

# NEXT T66584/T69028 Assembly instructions

 $\label{lem:components} \textbf{Components supplied. Please use this guide } \ \textbf{if you require replacement parts.}$ 

|   |             | sions Visual Qty                                                                                                                                                                                                                                                                                                                                                                                                                                                                                                                                                                                                                                                                                                                                                                                                                                                                                                                                                                                                                                                                                                                                                                                                                                                                                                                                                                                                                                                                                                                                                                                                                                                                                                                                                                                                                                                                                                                                                                                                                                                                                                               |   |   |
|---|-------------|--------------------------------------------------------------------------------------------------------------------------------------------------------------------------------------------------------------------------------------------------------------------------------------------------------------------------------------------------------------------------------------------------------------------------------------------------------------------------------------------------------------------------------------------------------------------------------------------------------------------------------------------------------------------------------------------------------------------------------------------------------------------------------------------------------------------------------------------------------------------------------------------------------------------------------------------------------------------------------------------------------------------------------------------------------------------------------------------------------------------------------------------------------------------------------------------------------------------------------------------------------------------------------------------------------------------------------------------------------------------------------------------------------------------------------------------------------------------------------------------------------------------------------------------------------------------------------------------------------------------------------------------------------------------------------------------------------------------------------------------------------------------------------------------------------------------------------------------------------------------------------------------------------------------------------------------------------------------------------------------------------------------------------------------------------------------------------------------------------------------------------|---|---|
| 1 | 48.5x121cm  |                                                                                                                                                                                                                                                                                                                                                                                                                                                                                                                                                                                                                                                                                                                                                                                                                                                                                                                                                                                                                                                                                                                                                                                                                                                                                                                                                                                                                                                                                                                                                                                                                                                                                                                                                                                                                                                                                                                                                                                                                                                                                                                                | 1 | 1 |
| 2 | 44.5x52cm   |                                                                                                                                                                                                                                                                                                                                                                                                                                                                                                                                                                                                                                                                                                                                                                                                                                                                                                                                                                                                                                                                                                                                                                                                                                                                                                                                                                                                                                                                                                                                                                                                                                                                                                                                                                                                                                                                                                                                                                                                                                                                                                                                | 1 | 1 |
| 3 | 44.5x52cm   |                                                                                                                                                                                                                                                                                                                                                                                                                                                                                                                                                                                                                                                                                                                                                                                                                                                                                                                                                                                                                                                                                                                                                                                                                                                                                                                                                                                                                                                                                                                                                                                                                                                                                                                                                                                                                                                                                                                                                                                                                                                                                                                                | 1 | 1 |
| 4 | 46.5x121cm  |                                                                                                                                                                                                                                                                                                                                                                                                                                                                                                                                                                                                                                                                                                                                                                                                                                                                                                                                                                                                                                                                                                                                                                                                                                                                                                                                                                                                                                                                                                                                                                                                                                                                                                                                                                                                                                                                                                                                                                                                                                                                                                                                | 1 | 1 |
| 5 | 12x35cm     | in the second se | 1 | 1 |
| 6 | 46.5x121cm  |                                                                                                                                                                                                                                                                                                                                                                                                                                                                                                                                                                                                                                                                                                                                                                                                                                                                                                                                                                                                                                                                                                                                                                                                                                                                                                                                                                                                                                                                                                                                                                                                                                                                                                                                                                                                                                                                                                                                                                                                                                                                                                                                | 1 | 1 |
| 7 | 24x192cm    |                                                                                                                                                                                                                                                                                                                                                                                                                                                                                                                                                                                                                                                                                                                                                                                                                                                                                                                                                                                                                                                                                                                                                                                                                                                                                                                                                                                                                                                                                                                                                                                                                                                                                                                                                                                                                                                                                                                                                                                                                                                                                                                                | 1 | 2 |
| 8 | 46.5x121cm  |                                                                                                                                                                                                                                                                                                                                                                                                                                                                                                                                                                                                                                                                                                                                                                                                                                                                                                                                                                                                                                                                                                                                                                                                                                                                                                                                                                                                                                                                                                                                                                                                                                                                                                                                                                                                                                                                                                                                                                                                                                                                                                                                | 1 | 1 |
| 9 | 33.5x46.5cm |                                                                                                                                                                                                                                                                                                                                                                                                                                                                                                                                                                                                                                                                                                                                                                                                                                                                                                                                                                                                                                                                                                                                                                                                                                                                                                                                                                                                                                                                                                                                                                                                                                                                                                                                                                                                                                                                                                                                                                                                                                                                                                                                | 1 | 2 |

| Ref | Dimensions   | Visual | Qty | Ctn |
|-----|--------------|--------|-----|-----|
| 10  | 24x192cm     |        | 1   | 2   |
| 11  | 37x192cm     |        | 1   | 2   |
| 12  | 37x192cm     |        | 1   | 2   |
| 13  | 75.5x183.5cm |        | 1   | 2   |
| 14  | 50x130cm     |        | 1   | 1   |
| 15  | 39.5x44.5cm  |        | 1   | 2   |
| 16  | 39.5x44.5cm  |        | 1   | 2   |
| 17  | 38.5x44.5cm  |        | 1   | 2   |
| 18  | 40x51.5cm    |        | 3   | 1   |

## TITUS TIGHTENING INSTRUCTIONS

Line up the arrow on the CAM with the PIN.

Push the pins into the holes in the panel to be joined.

Make sure there is no gap between the panels.

Use a cross-point screwdriver (PH2 or PZ2 is ideal) to tighten the cams and lock the panels together.

The panels are locked when each cam is turned to between 1/2 and 2/3 of a full turn (Maximum rotation)

Next Retail Ltd, Desford Road, Enderby, Leicester, LE19 4AT