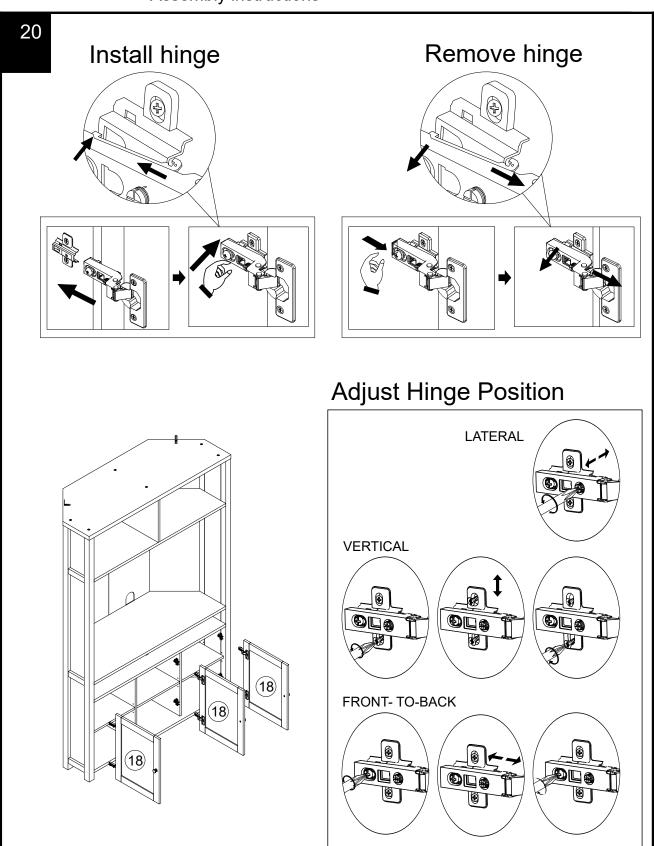

## TITUS TIGHTENING INSTRUCTIONS

Line up the arrow on the CAM with the PIN.

Push the pins into the holes in the panel to be joined.

Make sure there is no gap between the panels.

Use a cross-point screwdriver (PH2 or PZ2 is ideal) to tighten the cams and lock the panels together.

The panels are locked when each cam is turned to between 1/2 and 2/3 of a full turn (Maximum rotation)

Next Retail Ltd, Desford Road, Enderby, Leicester, LE19 4AT