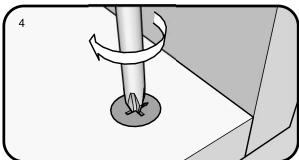

## TITUS TIGHTENING INSTRUCTIONS

Line up the arrow on the CAM with the PIN.

Push the pins into the holes in the panel to be joined.

Make sure there is no gap between the panels.

Use a cross-point screwdriver (PH2 or PZ2 is ideal) to tighten the cams and lock the panels together.