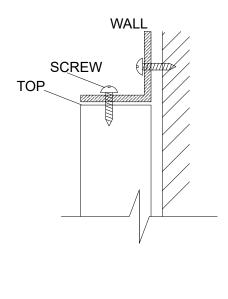

## T66584/T69028 Assembly instructions

18

We recommend the use of the wall attachment bracket/strap provided for safety reasons. Move unit into desired position. Secure the 2X"L" metal brackets to the wall with an appropriate screw and wall plug for your wall type (not provided).

Warning: Always ensure intended wall area to be drilled is free from hidden electrical wires, water and gas pipes.

NB:Wall fixings are not included-Please source suitable fixing for your wall type. If in doubt please consult a qualified trades person.