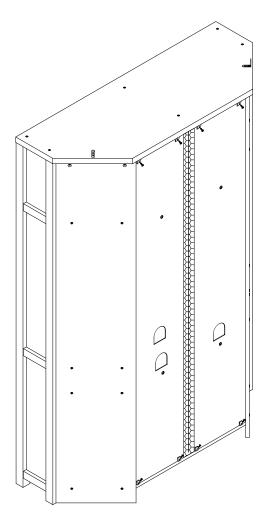

ASSIC CREAM / DOVE GREY TALL CORNER TV UNIT



MALVERN CLASSIC CREAM / DOVE GREY TALL CORNER TV UNIT

T66584/T69028 Assembly instructions

15

## MALVERN CLASSIC CREAM / DOVE GREY TALL CORNER TV UNIT



### MALVERN CLASSIC CREAM / DOVE GREY TALL CORNER TV UNIT

## T66584/T69028 Assembly instructions

18

We recommend the use of the wall attachment bracket/strap provided for safety reasons. Move unit into desired position. Secure the 2X"L" metal brackets to the wall with an appropriate screw and wall plug for your wall type (not provided).

Warning: Always ensure intended wall area to be drilled is free from hidden electrical wires, water and gas pipes.

NB:Wall fixings are not included-Please source suitable fixing for your wall type. If in doubt please consult a qualified trades person.





## MALVERN CLASSIC CREAM / DOVE GREY TALL CORNER TV UNIT



MALVERN CLASSIC CREAM / DOVE GREY TALL CORNER TV UNIT



## MALVERN CLASSIC CREAM / DOVE GREY TALL CORNER TV UNIT T66584/T69028



Produced in China for Next Retail Ltd. T66584/T69028-2022-V1.



## MALVERN CLASSIC CREAM / DOVE GREY TALL CORNER TV UNIT T66584/T69028

### Warnings

We suggest you retain these instructions for future reference.

Keep fittings out of children's reach and keep children well away from construction area.

This product should only be used on firm level ground.

Please periodically check all fittings and re-tighten as necessary.

Please do not sit or stand on your furniture.

Avoid exposing the furniture to excessive heat or direct sunlight as this can cause deterioration of the colour.

Unwrap all pa