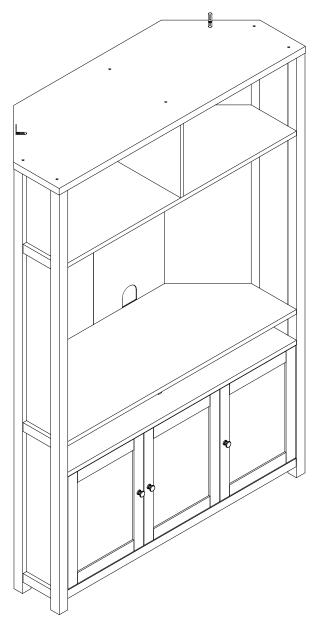

### Actual product size

H195 x W130x D50cm

### MALVERN CLASSIC CREAM / DOVE GREY TALL CORNER TV UNIT