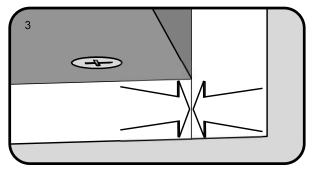

## TITUS TIGHTENING INSTRUCTIONS

Line up the arrow on the CAM with the PIN.

Push the pins into the holes in the panel to be joined.

Make sure there is no gap between the panels.

Use a cross-point screwdriver (PH2 or PZ2 is ideal) to tighten the cams and lock the panels together.