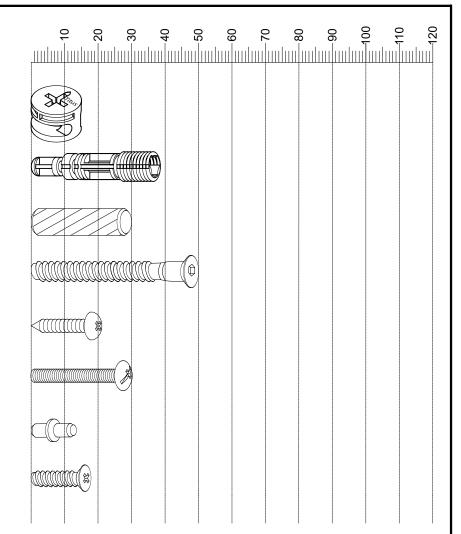

## Fixtures and fittings supplied (actual size)

| Ref  | Dimensions  | Qty | Spare Qty |
|------|-------------|-----|-----------|
| В3   | Ø15 x 12mm  | N/A | 2         |
| B8   | Ø8 x 38mm   | N/A | 2         |
| D6   | Ø8 x 30mm   | N/A | 2         |
| Y8   | Ø6 x 50mm   | 24  | 2         |
| S41  | Ø4 x 16mm   | 6   | 1         |
| Z23  | Ø4 x 25mm   | 3   | N/A       |
| P3   | P3 Ø5x16mm  |     | 2         |
| U139 | Ø4.5 x 15mm | 24  | 2         |

### Fixtures and fittings supplied ( not to scale)

| Ref | Dimensions | Qty | Spare Qty | Visual |
|-----|------------|-----|-----------|--------|
| E28 | N/A        | 3   | N/A       |        |
| C11 | N/A        | 6   | N/A       |        |
| N1  | N/A        | 2   | N/A       |        |
| 01  | Ø21mm      | 22  | 2         |        |

### Fixtures and fittings supplied ( not to scale)

| Ref | Dimensions | Qty | Spare Qty | Visual |
|-----|------------|-----|-----------|--------|
| T38 | N/A        | 8   | 1         |        |
| T1  | N/A        | 2   | N/A       |        |
| T10 | N/A        | 1   | N/A       |        |
|     |            | •   | •         |        |