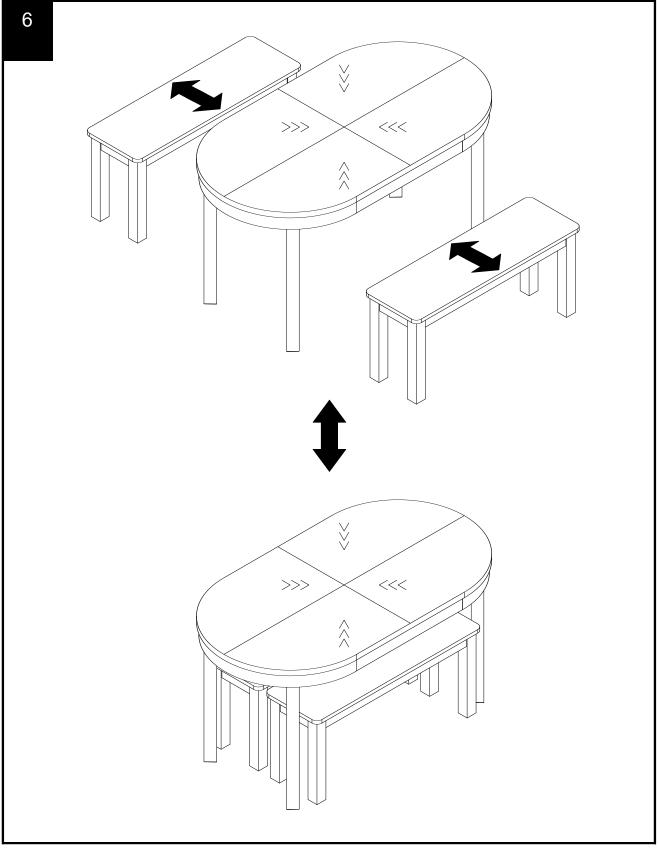

Ensure the product is fully assembled as illustrated and all fixings fully tightened before use.

Wipe occasionally with a soft cloth slightly dampened with water. Then buff with a dry clean soft cloth.