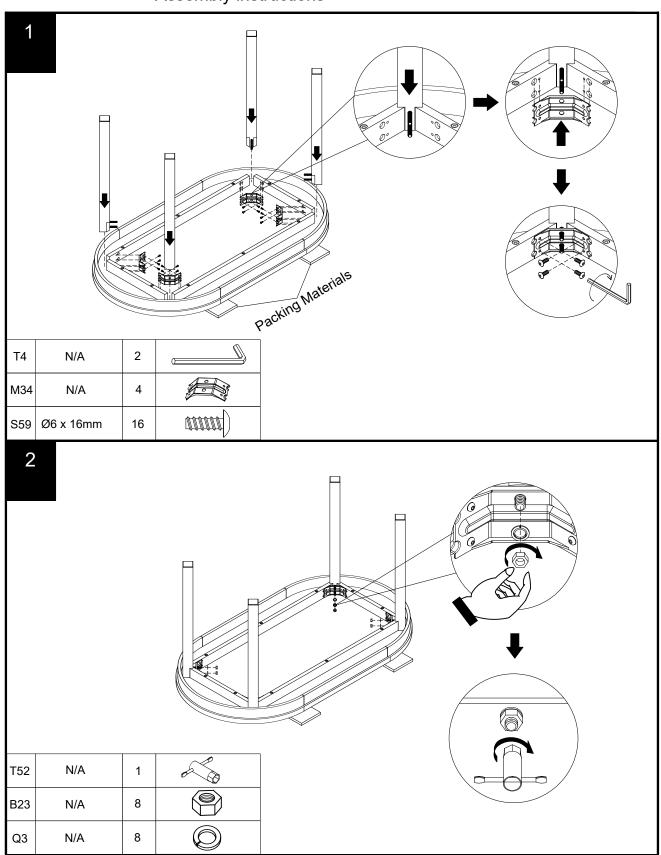

## Fixtures and fittings supplied (actual size)

| R | ef | Dimensions | Qty | Spare Qty |
|---|----|------------|-----|-----------|
| S | 59 | Ø6 x 16mm  | 16  | 2         |

### Fixtures and fittings supplied ( not to scale)

| Ref | Dimensions | Qty | Spare Qty | Visual |
|-----|------------|-----|-----------|--------|
| T52 | N/A        | 1   | N/A       |        |
| B23 | N/A        | 24  | 2         |        |
| Q3  | N/A        | 24  | 2         |        |
| T4  | N/A        | 2   | N/A       |        |
| M34 | N/A        | 4   | N/A       |        |