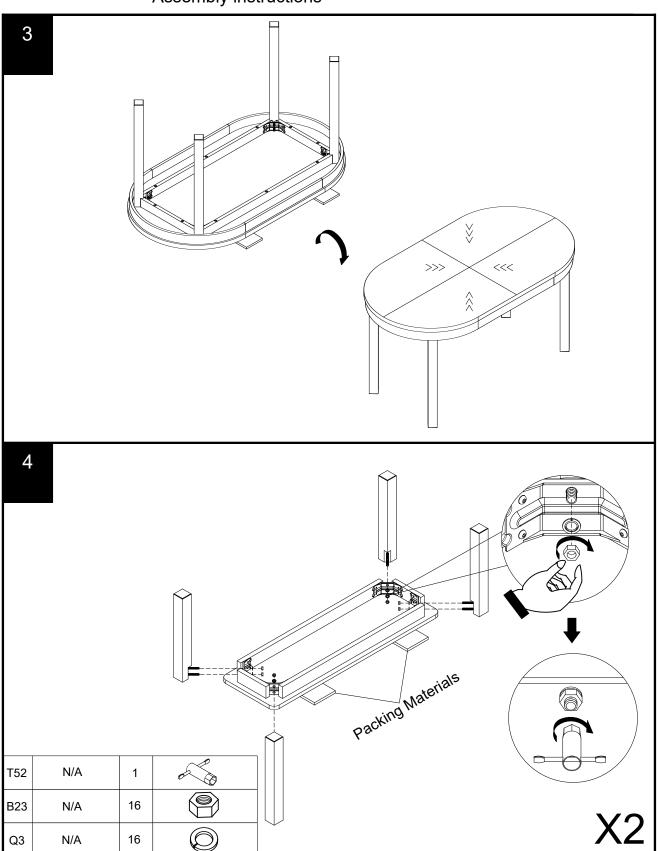

Ensure the product is fully assembled as illustrated and all fixings fully tightened before use.

Wipe occasionally with a soft cloth slightly dampened with water. Then buff with a dry clean soft cloth.