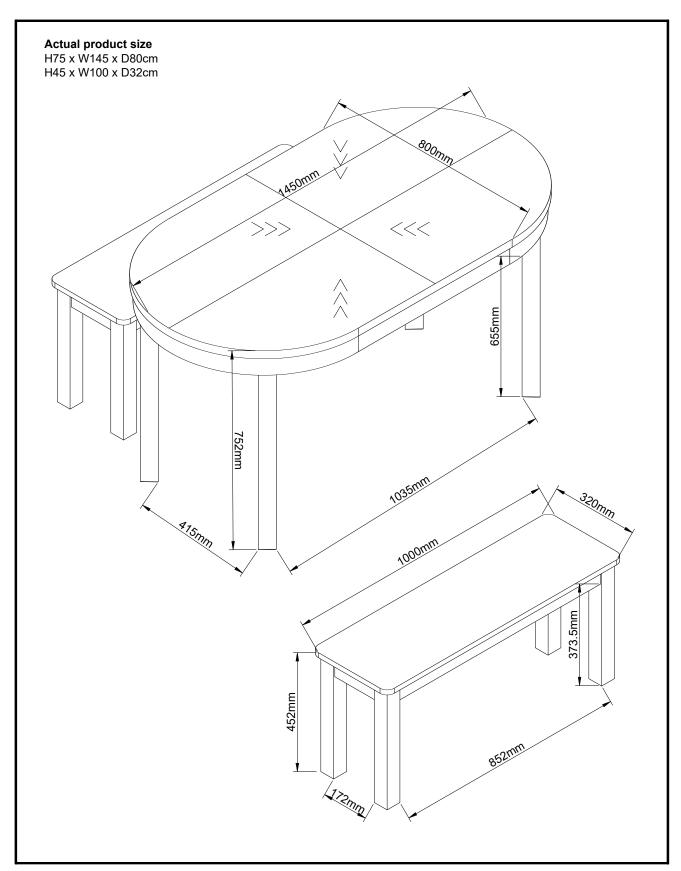

| Re | Dimensions | Visual                                  | Qty | Ctn |
|----|------------|-----------------------------------------|-----|-----|
| 1  | 80x145cm   | *************************************** | 1   | 1   |
| 2  | 5.5x72cm   |                                         | 4   | 2   |
| 3  | 32x100cm   |                                         | 2   | 2   |
| 4  | 5.5x43cm   |                                         | 8   | 2   |