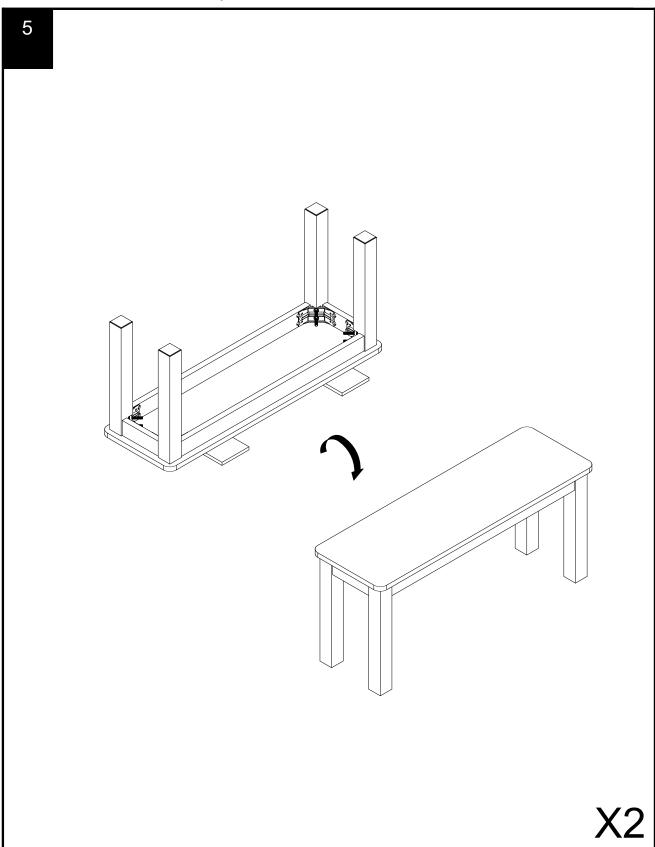

### Fixtures and fittings supplied ( not to scale)

| Ref | Dimensions | Qty | Spare Qty | Visual |
|-----|------------|-----|-----------|--------|
| T52 | N/A        | 1   | N/A       |        |
| B23 | N/A        | 24  | 2         |        |
| Q3  | N/A        | 24  | 2         |        |
| T4  | N/A        | 2   | N/A       |        |
| M34 | N/A        | 4   | N/A       |        |