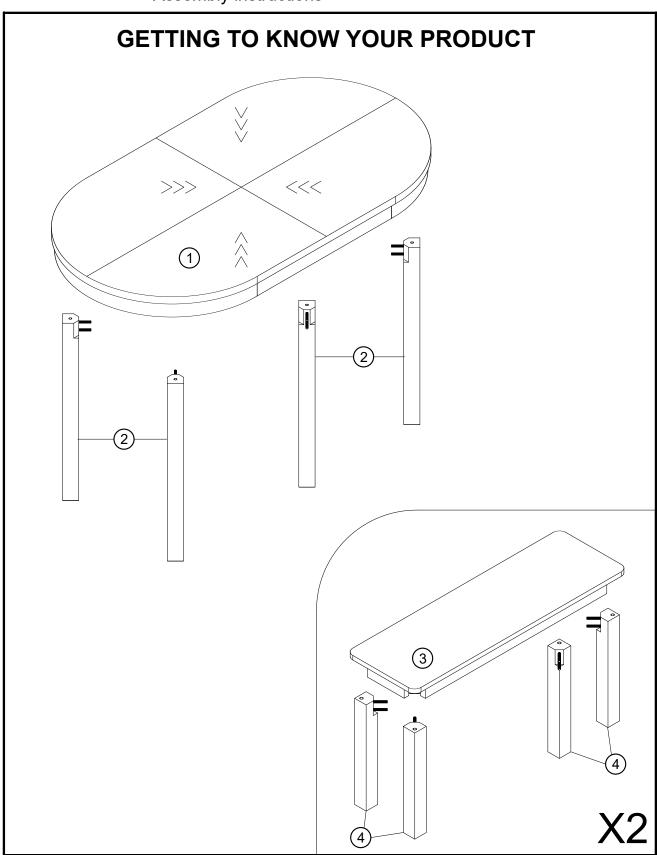

Do not place hot items (e.g. hot drinks) directly on to the wood surface. Please make sure you use a placemat or coaster.

 $\label{lem:components} \textbf{Components supplied. Please use this guide } \ \textbf{if you require replacement parts.}$ 

| Re | Dimensions | Visual                                  | Qty | Ctn |
|----|------------|-----------------------------------------|-----|-----|
| 1  | 80x145cm   | *************************************** | 1   | 1   |
| 2  | 5.5x72cm   |                                         | 4   | 2   |
| 3  | 32x100cm   |                                         | 2   | 2   |
| 4  | 5.5x43cm   |                                         | 8   | 2   |