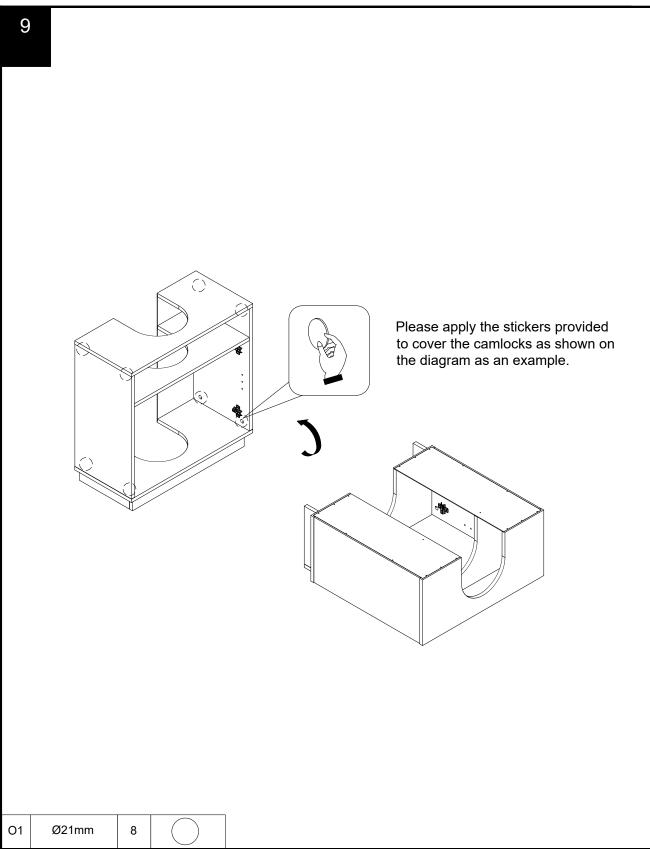

| Fixtures   | and | fittings | supplied ( | ( not to scale) |  |
|------------|-----|----------|------------|-----------------|--|
| I IALUI CO | anu | nungə    | Supplieu   | ( not to scale) |  |

| Ref | Dimensions | Qty | Spare Qty | Visual |
|-----|------------|-----|-----------|--------|
| C11 | N/A        | 4   | N/A       |        |
| 01  | Ø21mm      | 8   | 1         |        |
| E48 | N/A        | 2   | N/A       |        |
| M11 | N/A        | 1   | N/A       |        |
| Т39 | N/A        | 2   | N/A       | 000    |