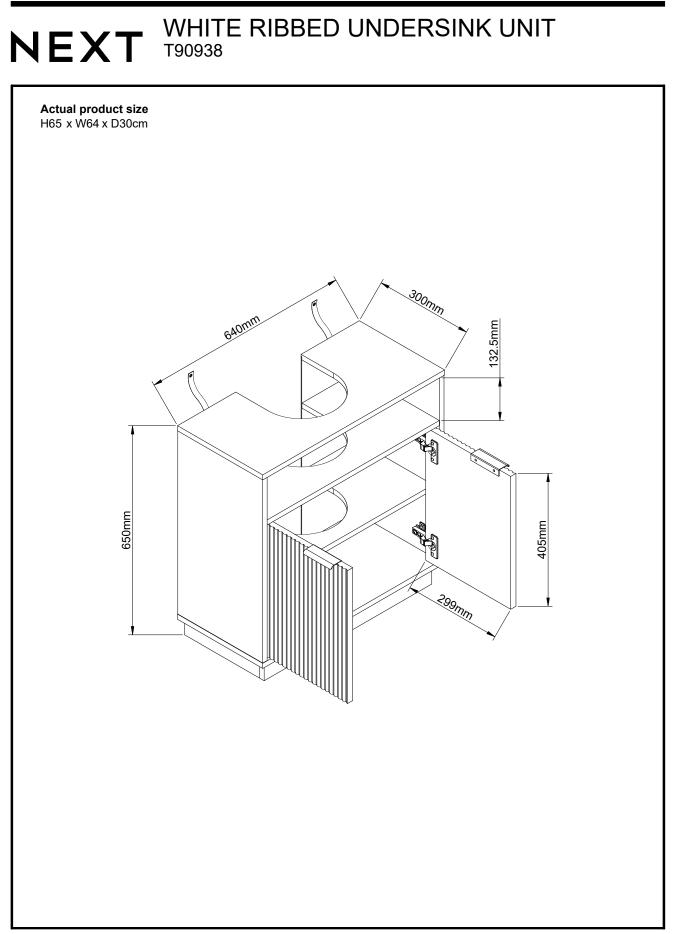

| 2                   | 1         |                                                                                 |

| Fixtures   | and | fittings | supplied ( | ( not to scale) |  |
|------------|-----|----------|------------|-----------------|--|
| I IALUI CO | anu | nungə    | Supplieu   | ( not to scale) |  |

| Ref | Dimensions | Qty | Spare Qty | Visual |
|-----|------------|-----|-----------|--------|
| C11 | N/A        | 4   | N/A       |        |
| 01  | Ø21mm      | 8   | 1         |        |
| E48 | N/A        | 2   | N/A       |        |
| M11 | N/A        | 1   | N/A       |        |
| Т39 | N/A        | 2   | N/A       | 000    |





Produced in China for Next Retail Ltd. T90938-2022-V1.













Produced in China for Next Retail Ltd. T90938-2022-V1.



## NEXT WHITE RIBBED UNDERSINK UNIT

#### Warnings

We suggest you retain these instructions for future reference.

Keep fittings out of children's reach and keep children well away from construction area.

This product should only be used on firm level ground.

Please periodically check all fittings and re-tighten as necessary.

Please do not sit or stand on your furniture.

Avoid exposing the furniture to excessive heat or direct sunlight as this can cause deterioration of the colour.

Unwrap all packaging materials and place the components on top of the carton box or on a clean floor to protect it from damage

#### **Missing parts**

If you are missing any fixtures and fittings for your product. Please contact our customer service team on 0333 777 8999 and they will be happy to arrang