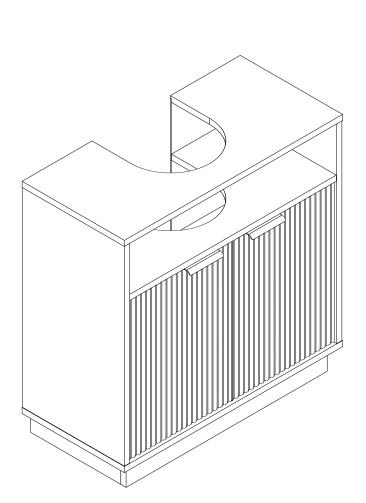

Actual product size H65 x W64 x D30cm



## **Need Help ?**

With: Assembly instruction Missing or damaged parts

### **IMPORTANT - RETAIN FOR FUTURE REFERENCE**

CALL: 0333 777 8999

## **BEFORE YOU START**

#### Number of people required to assemble

Two people are required to assemble this item



Time to assemble : 30 minutes



#### **Tools required**



#### Do's

We suggest you spend a short time reading through this leaflet before you start.

When you are ready to start, make sure that you have the right tools and plenty of space.

Unwrap all packaging materials and place the components on a clean surface to protect it from damage, We recommend that the packaging is used to protect the surfaces during assembly. Carefully check that you have all the parts before beginning assembly.

Due to the size of this product we rec