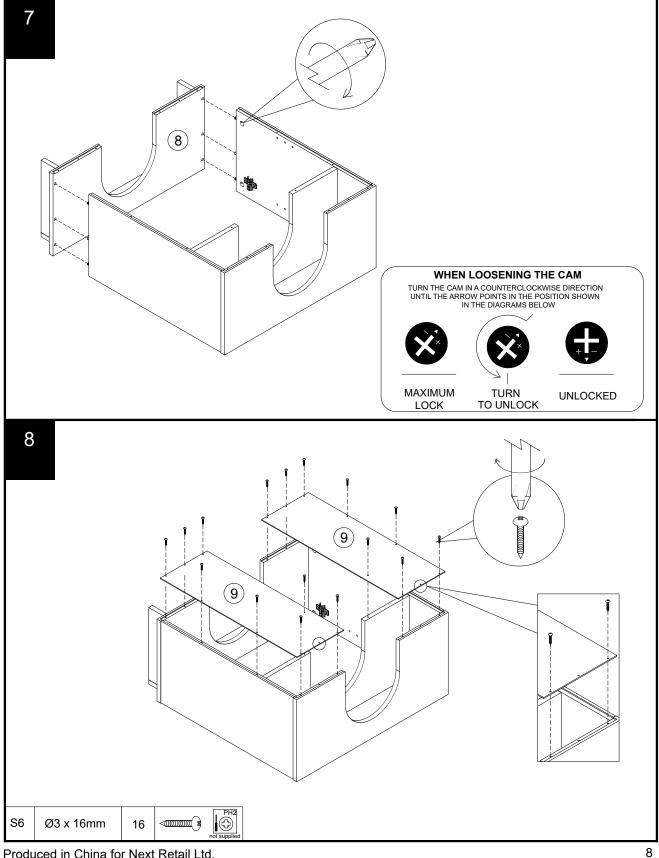

## TITUS TIGHTENING INSTRUCTIONS

Next Retail Ltd, Desford Road, Enderby, Leicester, LE19 4AT

|      | res and fittings<br>lied (actual size |                     |           | 10<br>10<br>10<br>10<br>10<br>10<br>10<br>10<br>10<br>10<br>10<br>10<br>10<br>1 |
|------|---------------------------------------|---------------------|-----------|---------------------------------------------------------------------------------|
| Ref  | Dimensions                            | Qty                 | Spare Qty |                                                                                 |
| В3   | Ø15 x 12mm                            | 21<br>pre assembled | 2         |                                                                                 |
| B8   | Ø8 x 38mm                             | 21<br>pre assembled | 2         |                                                                                 |
| D6   | Ø8 x 30mm                             | 12<br>pre assembled | 2         |                                                                                 |
| J139 | Ø4.5 x 15mm                           | 16                  | 2         |                                                                                 |
| S42  | Ø4 x 16mm                             | 2                   | 1         |                                                                                 |
| P3   | Ø5 x 16mm                             | 4                   | 1         |                                                                                 |
| S6   | Ø3 x 16mm                             | 16                  | 2         |                                                                                 |
| S41  | Ø4 x 16mm                             | 2                   | 1         |                                                                                 |