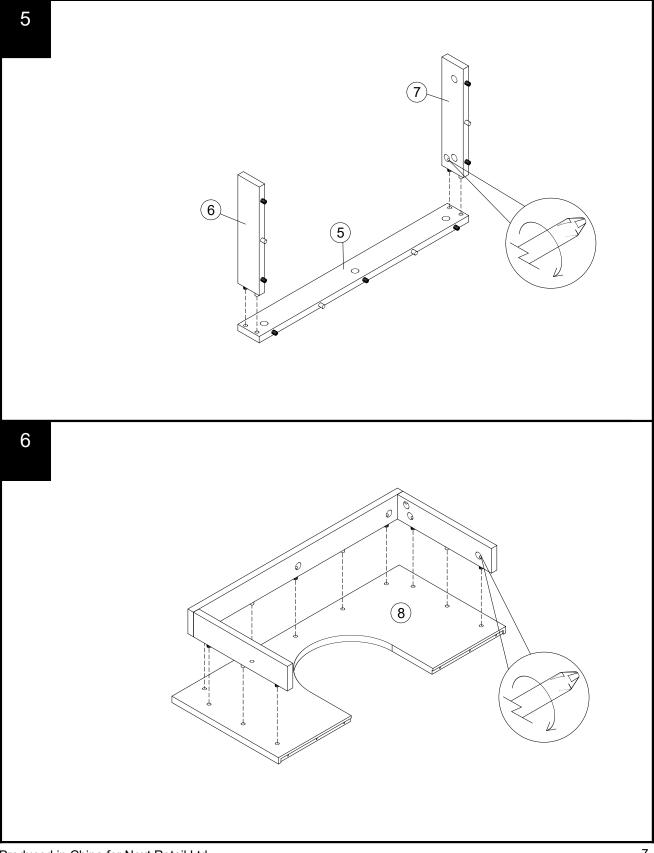

Do not place hot items (e.g. hot drinks) directly on to the wood surface. Please make sure you use a placemat or coaster.

| Ref | Dimensions  | Visual                                                                                                                                                                                                                                                                                                                                                                                                                                                                                                                                                                                                                                                                                                                                                                                                                                                                                                                                                                                                                                                                                                                                                                                                                                                                                                                                                                                                                                                                                                                                                                                                                                                                                                                                                                                                                                                                                                                                                                                                                                                                                                                        | Qty | Ctn | Ref | Dimensions | Visual                    | Qty | Ctn |
|-----|-------------|-------------------------------------------------------------------------------------------------------------------------------------------------------------------------------------------------------------------------------------------------------------------------------------------------------------------------------------------------------------------------------------------------------------------------------------------------------------------------------------------------------------------------------------------------------------------------------------------------------------------------------------------------------------------------------------------------------------------------------------------------------------------------------------------------------------------------------------------------------------------------------------------------------------------------------------------------------------------------------------------------------------------------------------------------------------------------------------------------------------------------------------------------------------------------------------------------------------------------------------------------------------------------------------------------------------------------------------------------------------------------------------------------------------------------------------------------------------------------------------------------------------------------------------------------------------------------------------------------------------------------------------------------------------------------------------------------------------------------------------------------------------------------------------------------------------------------------------------------------------------------------------------------------------------------------------------------------------------------------------------------------------------------------------------------------------------------------------------------------------------------------|-----|-----|-----|------------|---------------------------|-----|-----|
| 1   | 30x56cm     |                                                                                                                                                                                                                                                                                                                                                                                                                                                                                                                                                                                                                                                                                                                                                                                                                                                                                                                                                                                                                                                                                                                                                                                                                                                                                                                                                                                                                                                                                                                                                                                                                                                                                                                                                                                                                                                                                                                                                                                                                                                                                                                               | 1   | 1   | 7   | 6x26.5cm   | Contraction of the second | 1   | 1   |
| 2   | 29.5x60.5cm |                                                                                                                                                                                                                                                                                                                                                                                                                                                                                                                                                                                                                                                                                                                                                                                                                                                                                                                                                                                                                                                                                                                                                                                                                                                                                                                                                                                                                                                                                                                                                                                                                                                                                                                                                                                                                                                                                                                                                                                                                                                                                                                               | 1   | 1   | 8   | 30x64cm    |                           | 1   | 1   |
| 3   | 30x56cm     |                                                                                                                                                                                                                                                                                                                                                                                                                                                                                                                                                                                                                                                                                                                                                                                                                                                                                                                                                                                                                                                                                                                                                                                                                                                                                                                                                                                                                                                                                                                                                                                                                                                                                                                                                                                                                                                                                                                                                                                                                                                                                                                               | 1   | 1   | 9   | 20x58cm    |                           | 2   | 1   |
| 4   | 30x64cm     |                                                                                                                                                                                                                                                                                                                                                                                                                                                                                                                                                                                                                                                                                                                                                                                                                                                                                                                                                                                                                                                                                                                                                                                                                                                                                                                                                                                                                                                                                                                                                                                                                                                                                                                                                                                                                                                                                                                                                                                                                                                                                                                               | 1   | 1   | 10  | 27x60.5cm  |                           | 1   | 1   |
| 5   | 6x59cm      | Ser Market                                                                                                                                                                                                                                                                                                                                                                                                                                                                                                                                                                                                                                                                                                                                                                                                                                                                                                                                                                                                                                                                                                                                                                                                                                                                                                                                                                                                                                                                                                                                                                                                                                                                                                                                                                                                                                                                                                                                                                                                                                                                                                                    | 1   | 1   | 11  | 30x40.5cm  |                           | 1   | 1   |
| 6   | 6x26.5cm    | a start and a start a | 1   | 1   | 12  | 30x40.5cm  |                           | 1   | 1   |