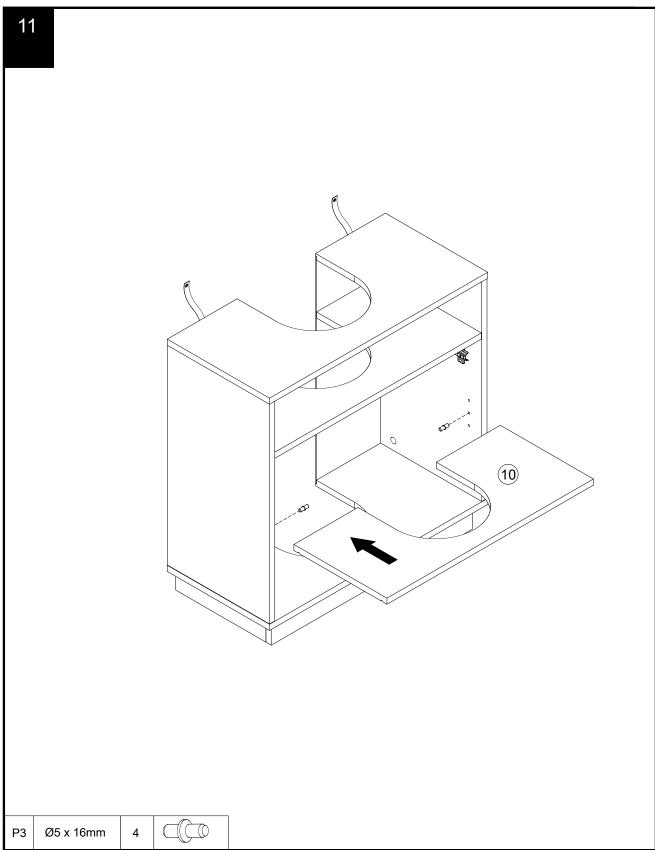

## TITUS TIGHTENING INSTRUCTIONS

Next Retail Ltd, Desford Road, Enderby, Leicester, LE19 4AT

|      | res and fittings<br>lied (actual size |                     |           | 10<br>10<br>10<br>10<br>10<br>10<br>10<br>10<br>10<br>10<br>10<br>10<br>10<br>1 |
|------|---------------------------------------|---------------------|-----------|---------------------------------------------------------------------------------|
| Ref  | Dimensions                            | Qty                 | Spare Qty |                                                                                 |
| В3   | Ø15 x 12mm                            | 21<br>pre assembled | 2         |                                                                                 |
| B8   | Ø8 x 38mm                             | 21<br>pre assembled | 2         |                                                                                 |
| D6   | Ø8 x 30mm                             | 12<br>pre assembled | 2         |                                                                                 |
| J139 | Ø4.5 x 15mm                           | 16                  | 2         |                                                                                 |
| S42  | Ø4 x 16mm                             | 2                   | 1         |                                                                                 |
| P3   | Ø5 x 16mm                             | 4                   | 1         |                                                                                 |
| S6   | Ø3 x 16mm                             | 16                  | 2         |                                                                                 |
| S41  | Ø4 x 16mm                             | 2                   | 1         |                                                                                 |