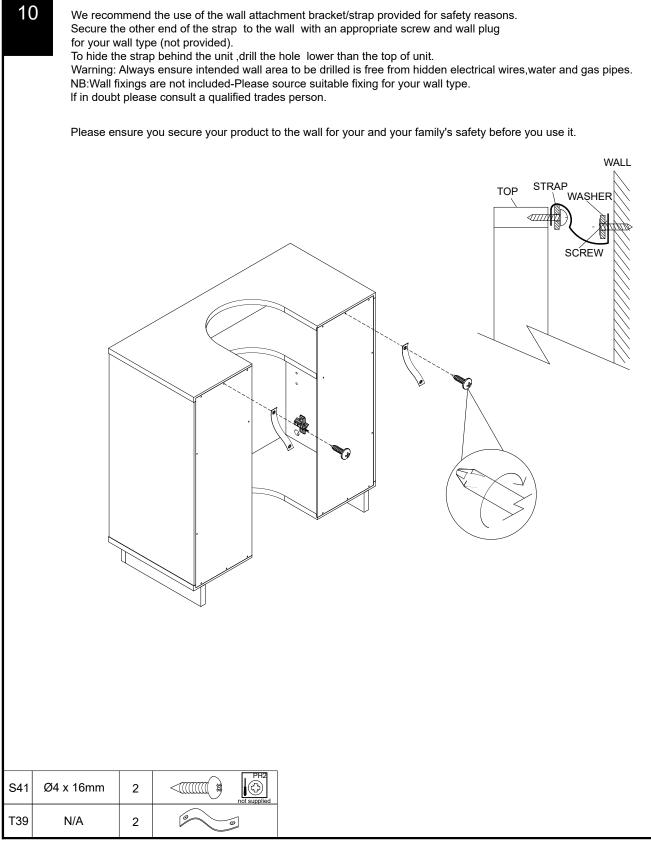

| Fixtures   | and | fittings | supplied ( | ( not to scale) |  |
|------------|-----|----------|------------|-----------------|--|
| I IALUI CO | anu | nungə    | Supplieu   | ( not to scale) |  |

| Ref | Dimensions | Qty | Spare Qty | Visual |
|-----|------------|-----|-----------|--------|
| C11 | N/A        | 4   | N/A       |        |
| 01  | Ø21mm      | 8   | 1         |        |
| E48 | N/A        | 2   | N/A       |        |
| M11 | N/A        | 1   | N/A       |        |
| Т39 | N/A        | 2   | N/A       | 000    |