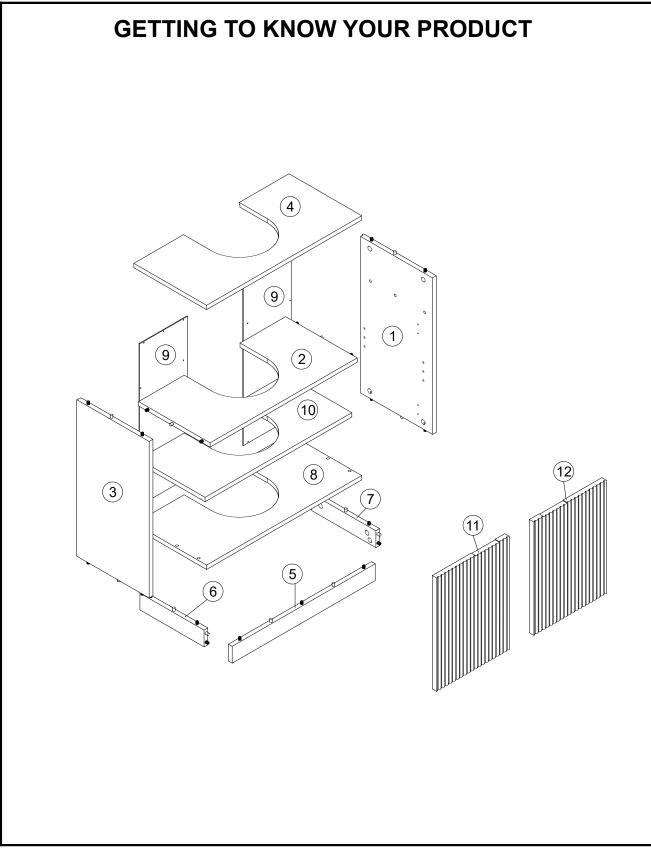

Do not place hot items (e.g. hot drinks) directly on to the wood surface. Please make sure you use a placemat or coaster.

| Ref | Dimensions  | Visual                                                                                                                                                                                                                                                                                                                                                                                                                                                                                                                                                                                                                                                                                                                                                                                                                                                                                                                                                                                                                                                                                                                                                                                                                                                                                                                                                                                                                                                                                                                                                                                                                                                                                                                                                                                                                                                                                                                                                                                                                                                                                                                        | Qty | Ctn | Ref | Dimensions | Visual                    | Qty | Ctn |
|-----|-------------|-------------------------------------------------------------------------------------------------------------------------------------------------------------------------------------------------------------------------------------------------------------------------------------------------------------------------------------------------------------------------------------------------------------------------------------------------------------------------------------------------------------------------------------------------------------------------------------------------------------------------------------------------------------------------------------------------------------------------------------------------------------------------------------------------------------------------------------------------------------------------------------------------------------------------------------------------------------------------------------------------------------------------------------------------------------------------------------------------------------------------------------------------------------------------------------------------------------------------------------------------------------------------------------------------------------------------------------------------------------------------------------------------------------------------------------------------------------------------------------------------------------------------------------------------------------------------------------------------------------------------------------------------------------------------------------------------------------------------------------------------------------------------------------------------------------------------------------------------------------------------------------------------------------------------------------------------------------------------------------------------------------------------------------------------------------------------------------------------------------------------------|-----|-----|-----|------------|---------------------------|-----|-----|
| 1   | 30x56cm     |                                                                                                                                                                                                                                                                                                                                                                                                                                                                                                                                                                                                                                                                                                                                                                                                                                                                                                                                                                                                                                                                                                                                                                                                                                                                                                                                                                                                                                                                                                                                                                                                                                                                                                                                                                                                                                                                                                                                                                                                                                                                                                                               | 1   | 1   | 7   | 6x26.5cm   | Contraction of the second | 1   | 1   |
| 2   | 29.5x60.5cm |                                                                                                                                                                                                                                                                                                                                                                                                                                                                                                                                                                                                                                                                                                                                                                                                                                                                                                                                                                                                                                                                                                                                                                                                                                                                                                                                                                                                                                                                                                                                                                                                                                                                                                                                                                                                                                                                                                                                                                                                                                                                                                                               | 1   | 1   | 8   | 30x64cm    |                           | 1   | 1   |
| 3   | 30x56cm     |                                                                                                                                                                                                                                                                                                                                                                                                                                                                                                                                                                                                                                                                                                                                                                                                                                                                                                                                                                                                                                                                                                                                                                                                                                                                                                                                                                                                                                                                                                                                                                                                                                                                                                                                                                                                                                                                                                                                                                                                                                                                                                                               | 1   | 1   | 9   | 20x58cm    |                           | 2   | 1   |
| 4   | 30x64cm     |                                                                                                                                                                                                                                                                                                                                                                                                                                                                                                                                                                                                                                                                                                                                                                                                                                                                                                                                                                                                                                                                                                                                                                                                                                                                                                                                                                                                                                                                                                                                                                                                                                                                                                                                                                                                                                                                                                                                                                                                                                                                                                                               | 1   | 1   | 10  | 27x60.5cm  |                           | 1   | 1   |
| 5   | 6x59cm      | Ser Market                                                                                                                                                                                                                                                                                                                                                                                                                                                                                                                                                                                                                                                                                                                                                                                                                                                                                                                                                                                                                                                                                                                                                                                                                                                                                                                                                                                                                                                                                                                                                                                                                                                                                                                                                                                                                                                                                                                                                                                                                                                                                                                    | 1   | 1   | 11  | 30x40.5cm  |                           | 1   | 1   |
| 6   | 6x26.5cm    | a start and a start a | 1   | 1   | 12  | 30x40.5cm  |                           | 1   | 1   |