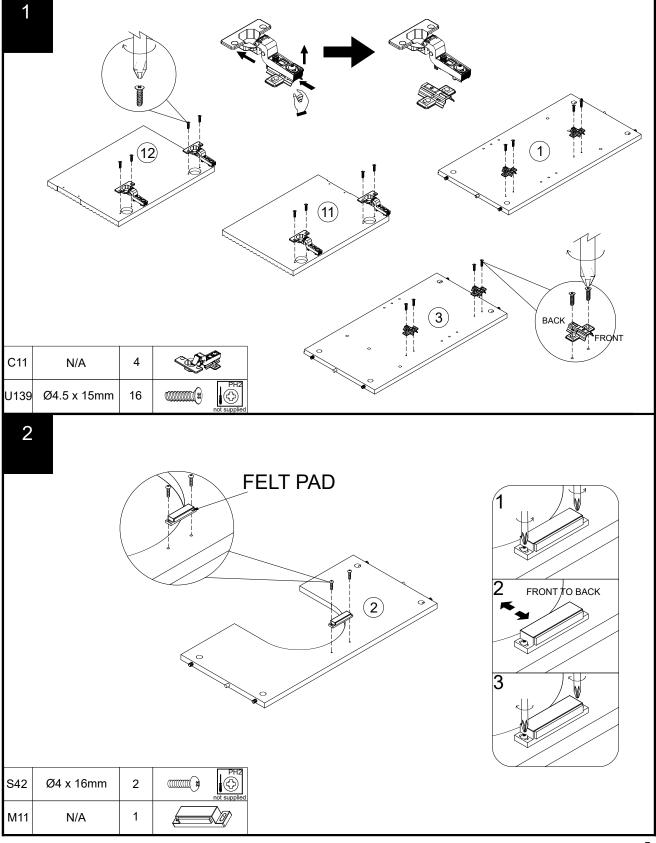

| Fixtures   | and | fittings | supplied ( | ( not to scale) |  |
|------------|-----|----------|------------|-----------------|--|
| I IALUI CO | anu | nungə    | Supplieu   | ( not to scale) |  |

| Ref | Dimensions | Qty | Spare Qty | Visual |
|-----|------------|-----|-----------|--------|
| C11 | N/A        | 4   | N/A       |        |
| 01  | Ø21mm      | 8   | 1         |        |
| E48 | N/A        | 2   | N/A       |        |
| M11 | N/A        | 1   | N/A       |        |
| Т39 | N/A        | 2   | N/A       | 000    |