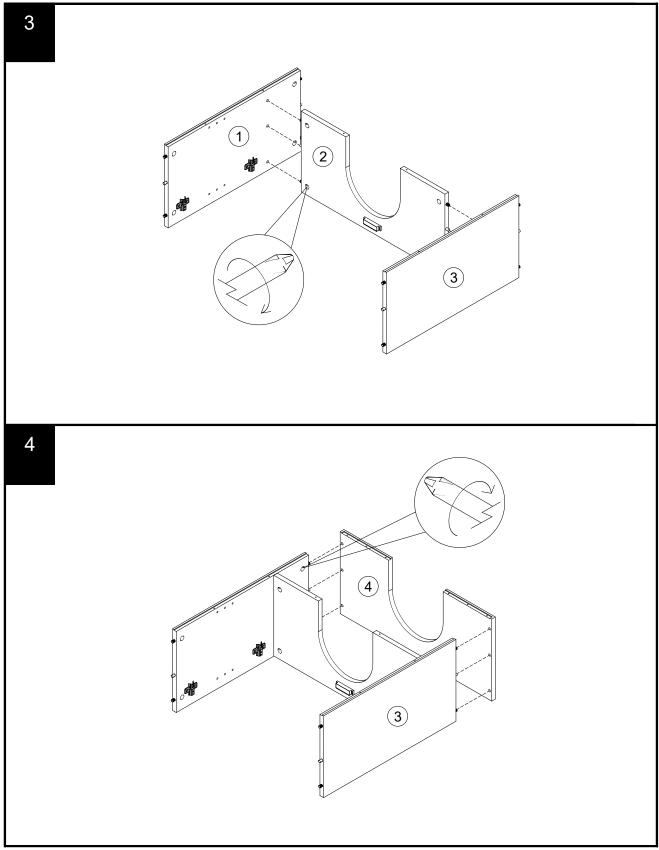

## TITUS TIGHTENING INSTRUCTIONS

Next Retail Ltd, Desford Road, Enderby, Leicester, LE19 4AT

|      | res and fittings<br>lied (actual size |                     |           | 10<br>10<br>10<br>10<br>10<br>10<br>10<br>10<br>10<br>10<br>10<br>10<br>10<br>1 |
|------|---------------------------------------|---------------------|-----------|---------------------------------------------------------------------------------|
| Ref  | Dimensions                            | Qty                 | Spare Qty |                                                                                 |
| В3   | Ø15 x 12mm                            | 21<br>pre assembled | 2         |                                                                                 |
| B8   | Ø8 x 38mm                             | 21<br>pre assembled | 2         |                                                                                 |
| D6   | Ø8 x 30mm                             | 12<br>pre assembled | 2         |                                                                                 |
| J139 | Ø4.5 x 15mm                           | 16                  | 2         |                                                                                 |
| S42  | Ø4 x 16mm                             | 2                   | 1         |                                                                                 |
| P3   | Ø5 x 16mm                             | 4                   | 1         |                                                                                 |
| S6   | Ø3 x 16mm                             | 16                  | 2         |                                                                                 |
| S41  | Ø4 x 16mm                             | 2                   | 1         |                                                                                 |