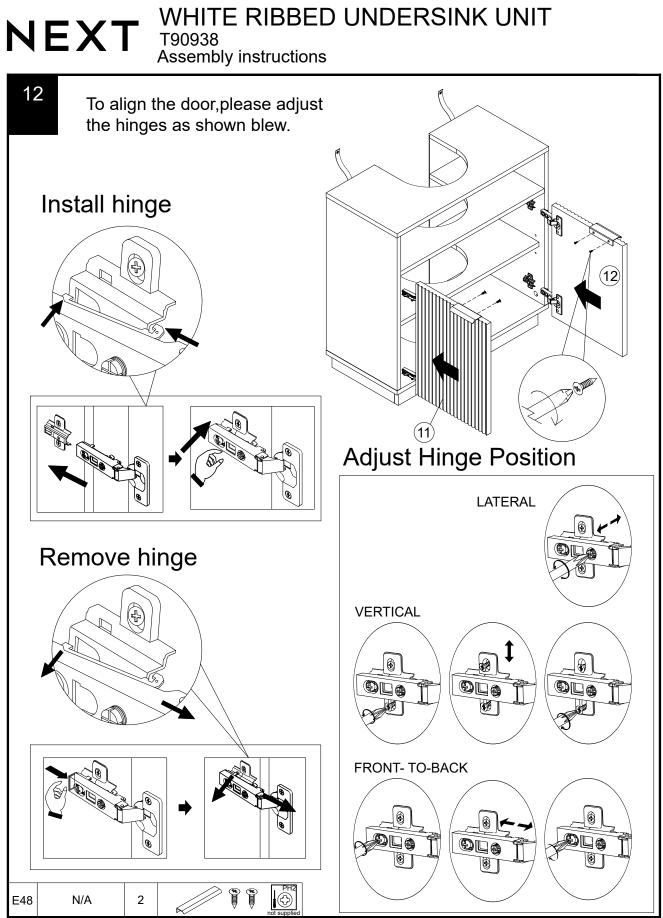

| Fixtures   | and | fittings | supplied ( | ( not to scale) |  |
|------------|-----|----------|------------|-----------------|--|
| I IALUI CO | anu | nungə    | Supplieu   | ( not to scale) |  |

| Ref | Dimensions | Qty | Spare Qty | Visual |
|-----|------------|-----|-----------|--------|
| C11 | N/A        | 4   | N/A       |        |
| 01  | Ø21mm      | 8   | 1         |        |
| E48 | N/A        | 2   | N/A       |        |
| M11 | N/A        | 1   | N/A       |        |
| Т39 | N/A        | 2   | N/A       | 000    |