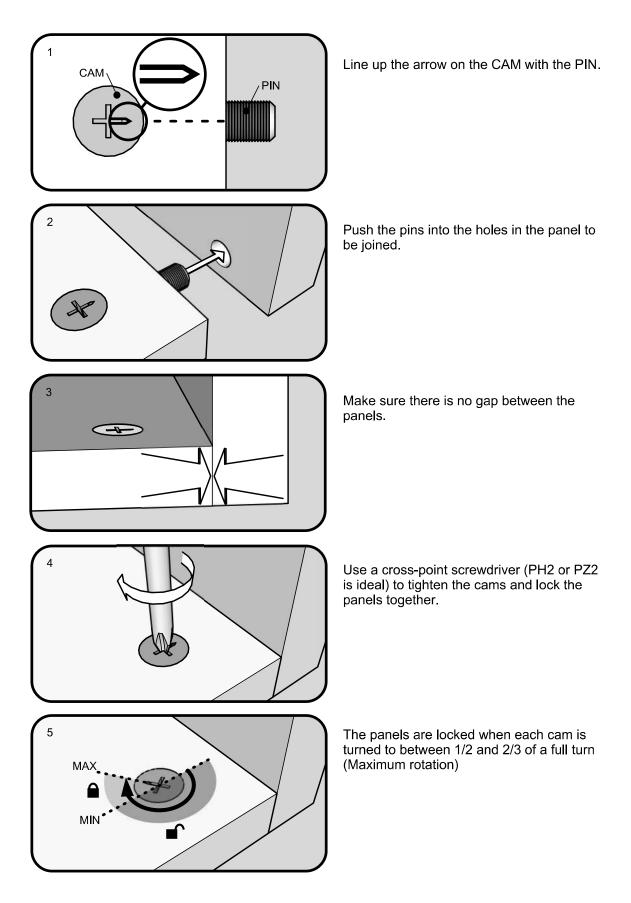

## TITUS TIGHTENING INSTRUCTIONS

Next Retail Ltd, Desford Road, Enderby, Leicester, LE19 4AT

|      | res and fittings<br>lied (actual size |                     |           | 10<br>10<br>10<br>10<br>10<br>10<br>10<br>10<br>10<br>10<br>10<br>10<br>10<br>1 |
|------|---------------------------------------|---------------------|-----------|---------------------------------------------------------------------------------|
| Ref  | Dimensions                            | Qty                 | Spare Qty |                                                                                 |
| В3   | Ø15 x 12mm                            | 21<br>pre assembled | 2         |                                                                                 |
| B8   | Ø8 x 38mm                             | 21<br>pre assembled | 2         |                                                                                 |
| D6   | Ø8 x 30mm                             | 12<br>pre assembled | 2         |                                                                                 |
| J139 | Ø4.5 x 15mm                           | 16                  | 2         |                                                                                 |
| S42  | Ø4 x 16mm                             | 2                   | 1         |                                                                                 |
| P3   | Ø5 x 16mm                             | 4                   | 1         |                                                                                 |
| S6   | Ø3 x 16mm                             | 16                  | 2         |                                                                                 |
| S41  | Ø4 x 16mm                             | 2                   | 1         |                                                                                 |