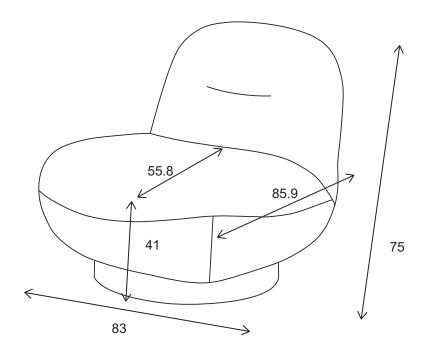

### H75 x W83 x D85.9cm

next

| Item number | Fabric name-leg | Fabric composition |
|-------------|-----------------|--------------------|
| U00432      | Malham Ivory    | 100% polyester     |
|             |                 |                    |
|             |                 |                    |
|             |                 |                    |
|             |                 |                    |
|             |                 |                    |

### Actual product size:

next