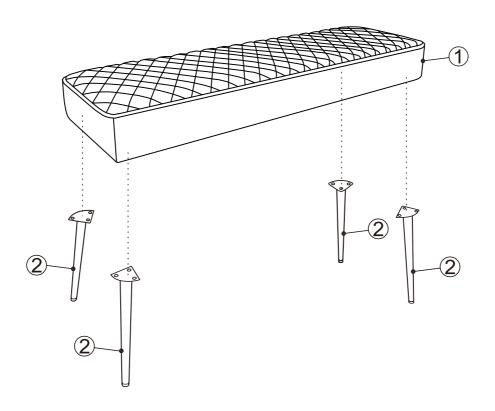

### GETTING TO KNOW YOUR PRODUCT

Components supplied. Please use this guide if you require replacement parts.

| Ref | Dimension                 | Visual | Qty |
|-----|---------------------------|--------|-----|
| 1   | Seat:<br>H14.5xW118xD35CM |        | 1   |
| 2   | Legs:<br>31x2.8x1.35CM    |        | 4   |