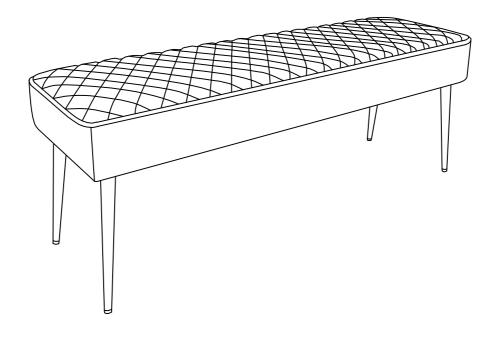

Then just give us a call on 0333 777 8999 and we'll sort out a pick up time for you.

Actual product size Stool: H46×W118×D35CM

| Item number | Fabric name-Leg              | Fabric composition |
|-------------|------------------------------|--------------------|
| U19679      | Monza Dark Grey - Black Leg  | 100% polyester     |
| M48426      | Monza Peppercorn - Black Leg | 100% polyester     |
|             |                              |                    |
|             |                              |                    |
|             |                              |                    |
|             |                              |                    |
|             |                              |                    |
|             |                              |                    |