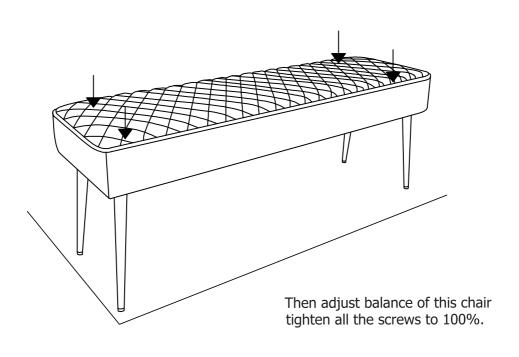

We recommend that the packaging is used to protect the surfaces during assembly

Carefully check that you have all the parts before beginning assembly. Ensure the product is fully assembled as illustrated and all fixings fully tightened before use.

Check fixings regularly to ensure they remain tight

Always wipe dry after cleaning.

Keep away from strong heat sources.

Regularly check that the protective feet on the legs are fitted before use. To clean your items, please lightly wipe with a slightly dampened cloth For leather items dust regularly with a soft cloth, preferably once a week, to keep the leather pores free from dust particles