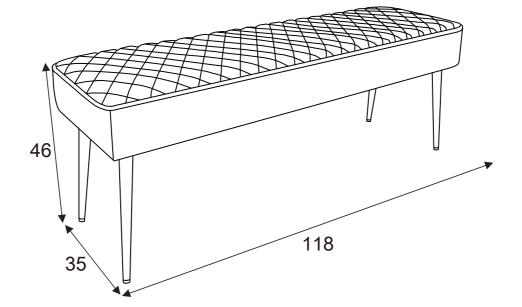

Then just give us a call on 0333 777 8999 and we'll sort out a pick up time for you.

Actual product size Stool: H46×W118×D35CM

| Item number | Fabric name-Leg              | Fabric composition |
|-------------|------------------------------|--------------------|
| U19679      | Monza Dark Grey - Black Leg  | 100% polyester     |
| M48426      | Monza Peppercorn - Black Leg | 100% polyester     |
|             |                              |                    |
|             |                              |                    |
|             |                              |                    |
|             |                              |                    |
|             |                              |                    |
|             |                              |                    |

Y

A x 12

M6x20mm

B x 1

6x80mm

Z

5

Actual product size Stool: H46×W118×D35CM