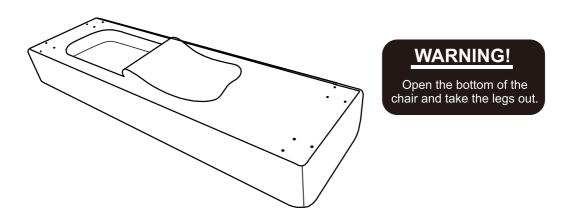

|                                    |     |       | I      | 1        | I          | I      | I      | I      | 1      | l      | I      | l      |        | 1     |        | 1      |
|                   |                                    |     |       | I      | 1        | l          | I      | l      |        | [      | l      | I      | l      | I      | 1     | I      | 1      |
|                   |                                    |     |       | I      |          | l          | 1      | I      |        |        | I      | I      | I      | 1      | 1     | 1      | 1      |
|                   |                                    |     |       |        |          |            | ſ      | I      | I      | '<br>  | I      | l      |        |        |       |        |        |

Y



A x 12

M6x20mm

B x 1

6x80mm

Z



5



Actual product size Stool: H46×W118×D35CM

CAUTION: Maxium weight capacity of this chair is 260 kg.