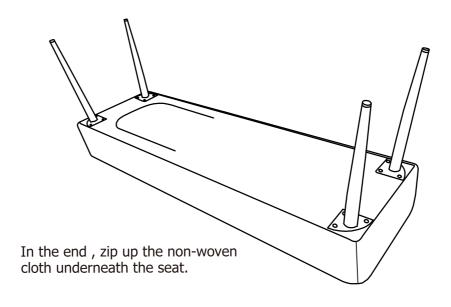

We recommend that the packaging is used to protect the surfaces during assembly

Carefully check that you have all the parts before beginning assembly. Ensure the product is fully assembled as illustrated and all fixings fully tightened before use.