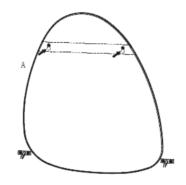

## 210x297mm

Step 2. Use the template (G) and a spirit level to mark the drilling positions on the wall.

For mirror, Secure wall plugs (F) onto the wall. Ensure the screws (E) are fixed to the wall plugs and exposed 5mm outside. For shelf, Secure the wall plugs (F) onto the wall and screw the wall brackets (C) to the wall plugs and tighten the screws (E).