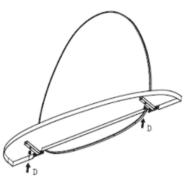

#### **Assembly Instructions**

Step 1. Use a cross head screwdriver to unfasten the grub screws (D) to remove the wall brackets (C) from the shelf (B).

Step 3. Hang the mirror (A) on to the screws and check to ensure that all screws are fully secured. Then insert the shelf (B) into the wall bracket (C) and tighten the grub screws (D).

Step 4. Check to ensure that all screws are securely fixed.