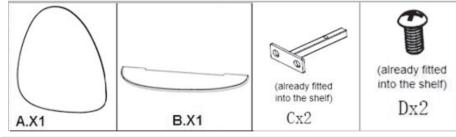

#### **Assembly Instructions**

Step 1. Use a cross head screwdriver to unfasten the grub screws (D) to remove the wall brackets (C) from the shelf (B).

Step 3. Hang the mirror (A) on to the screws and check to ensure that all screws are fully secured. Then insert the shelf (B) into the wall bracket (C) and tighten the grub screws (D).

Step 4. Check to ensure that all screws are securely fixed.