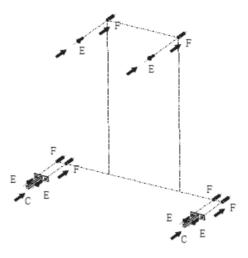

## 210x297mm

Step 2. Use the template (G) and a spirit level to mark the drilling positions on the wall.

For mirror, Secure wall plugs (F) onto the wall. Ensure the screws (E) are fixed to the wall plugs and exposed 5mm outside. For shelf, Secure the wall plugs (F) onto the wall and screw the wall brackets (C) to the wall plugs and tighten the screws (E).