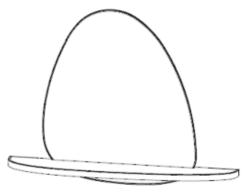

Step 3. Hang the mirror (A) on to the screws and check to ensure that all screws are fully secured. Then insert the shelf (B) into the wall bracket (C) and tighten the grub screws (D).

Step 4. Check to ensure that all screws are securely fixed.