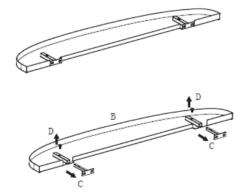

#### **Assembly Instructions**

Step 1. Use a cross head screwdriver to unfasten the grub screws (D) to remove the wall brackets (C) from the shelf (B).