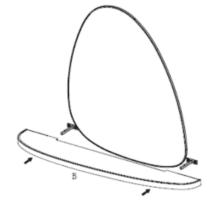

Step 3. Hang the mirror (A) on to the screws and check to ensure that all screws are fully secured. Then insert the shelf (B) into the wall bracket (C) and tighten the grub screws (D).

Step 4. Check to ensure that all screws are securely fixed.