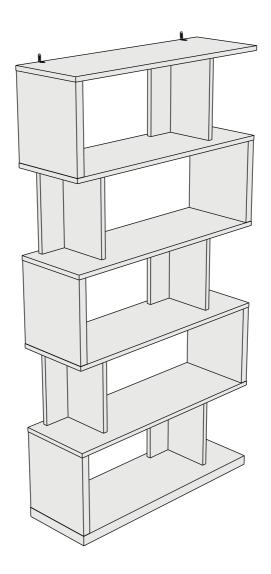

# MALVERN CLASSIC CREAM / DOVE GREY 'S' DISPLAY SHELF U30104 / M99943 Assembly instructions

Actual product size H172.5 x W90 x D30 cm