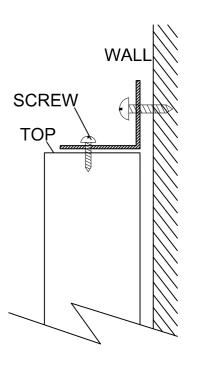

#### Assembly instructions

17

We recommend the use of the wall attachment bracket/strap provided for safety reasons.

Move unit into desired position. Secure the 2X"L" metal brackets to the wall with an appropriate screw and wall plug for your wall type (not provided).

Warning: Always ensure intended wall area to be drilled is free from hidden electrical wires, water and gas pipes. NB:Wall fixings are not included-Please source suitable fixing for your wall type.

If in doubt please consult a qualified trades person.