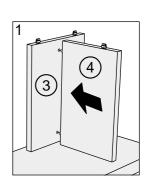

### NEXT FITTNGS ASSE MBLE I NSTRUCTIONS

Push connector into housing to be jointed.

Make sure there is no gap between the panels.