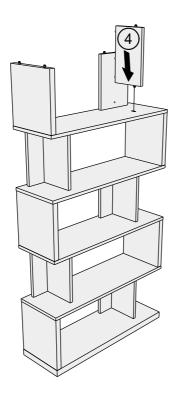

# NEXT MALVERN CLASSIC CREAM / DOVE GREY 'S' DISPLAY SHELF U30104 / M99943 Assembly instructions

Components supplied. Please use this guide if you require replacement parts.

| Ref | Dimensions | Visual | Qty | Ctn |
|-----|------------|--------|-----|-----|
| 1   | 30x90cm    |        | 1   | 1   |
| 2   | 29.5x32cm  |        | 5   | 1   |
| 3   | 23.5x32cm  |        | 5   | 1   |
| 4   | 19.5x32cm  |        | 5   | 1   |
| 5   | 30x90cm    |        | 2   | 1   |
| 6   | 30x90cm    |        | 2   | 1   |
| 7   | 30x90cm    |        | 1   | 1   |