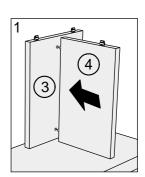

### NEXT FITTNGS ASSE MBLE I NSTRUCTIONS

Push connector into housing to be jointed.

Make sure there is no gap between the panels.