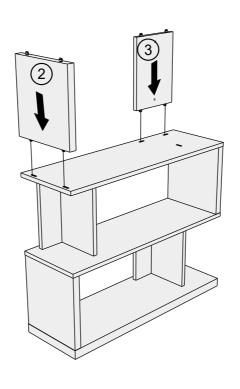

s |     | Spare Qty |
|-----|----------------|-----|-----------|
| D6  | Ø8 x 30mm      | N/A | 2         |
| S41 | Ø4 x 16mm      | 2   | 1         |



#### Fixtures and fittings supplied ( not to scale)

|     |            |     | <u> </u>  | <u> </u> |
|-----|------------|-----|-----------|----------|
| Ref | Dimensions | Qty | Spare Qty | Visual   |
| N1  | N/A        | 2   | N/A       |          |

MALVERN CLASSIC CREAM / DOVE GREY 'S' DISPLAY SHELF U30104 / M99943

Assembly instructions

1





MALVERN CLASSIC CREAM / DOVE GREY 'S' DISPLAY SHELF U30104 / M99943

Assembly instructions

3





MALVERN CLASSIC CREAM / DOVE GREY 'S' DISPLAY SHELF U30104 / M99943

Assembly instructions

5





MALVERN CLASSIC CREAM / DOVE GREY 'S' DISPLAY SHELF U30104 / M99943

Assembly instructions

7









MALVERN CLASSIC CREAM / DOVE GREY 'S' DISPLAY SHELF U30104 / M99943

Assembly instructions

9





MALVERN CLASSIC CREAM / DOVE GREY 'S' DISPLAY SHELF U30104 / M99943

Assembly instructions

11









MALVERN CLASSIC CREAM / DOVE GREY 'S' DISPLAY SHELF U30104 / M99943

Assembly instructions

13









MALVERN CLASSIC CREAM / DOVE GREY 'S' DISPLAY SHELF U30104 / M99943

Assembly instructions



### MALVERN CLASSIC CREAM / DOVE GREY 'S' DISPLAY SHELF U30104 / M99943

#### Assembly instructions

17

We recommend the use of the wall attachment bracket/strap provided for safety reasons.

Move unit into desired position. Secure the 2X"L" metal brackets to the wall with an appropriate screw and wall plug for your wall type (not provided).

Warning: Always ensure intended wall area to