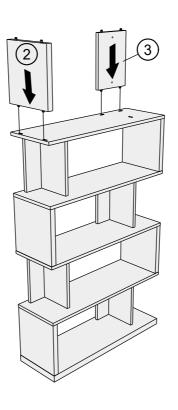

# NEXT MALVERN CLASSIC CREAM / DOVE GREY 'S' DISPLAY SHELF U30104 / M99943 Assembly instructions

Components supplied. Please use this guide if you require replacement parts.

| Ref | Dimensions | Visual | Qty | Ctn |
|-----|------------|--------|-----|-----|
| 1   | 30x90cm    |        | 1   | 1   |
| 2   | 29.5x32cm  |        | 5   | 1   |
| 3   | 23.5x32cm  |        | 5   | 1   |
| 4   | 19.5x32cm  |        | 5   | 1   |
| 5   | 30x90cm    |        | 2   | 1   |
| 6   | 30x90cm    |        | 2   | 1   |
| 7   | 30x90cm    |        | 1   | 1   |