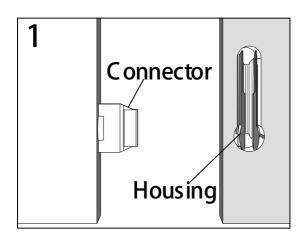

### NEXT FITTNGS ASSE MBLE I NSTRUCTIONS

Push connector into housing to be jointed.

Make sure there is no gap between the panels.