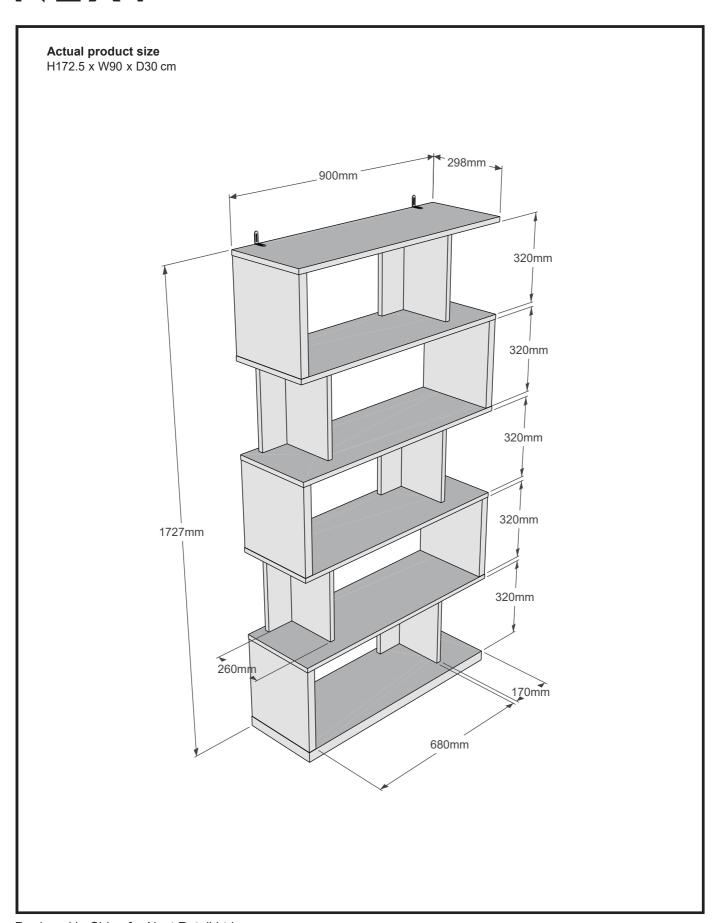

# MALVERN CLASSIC CREAM / DOVE GREY 'S' DISPLAY SHELF U30104 / M99943 Assembly instructions

Actual product size H172.5 x W90 x D30 cm