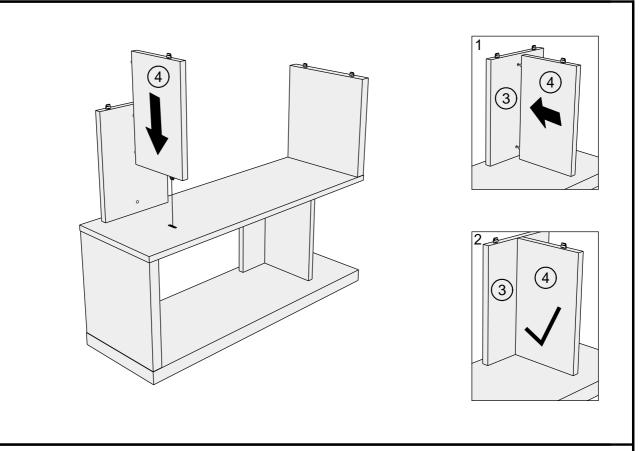

MALVERN CLASSIC CREAM / DOVE GREY 'S' DISPLAY SHELF U30104 / M99943

Assembly instructions

11

MALVERN CLASSIC CREAM / DOVE GREY 'S' DISPLAY SHELF U30104 / M99943

Assembly instructions

13

MALVERN CLASSIC CREAM / DOVE GREY 'S' DISPLAY SHELF U30104 / M99943

Assembly instructions