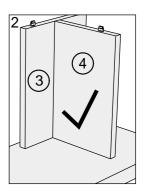

### NEXT FITTNGS ASSE MBLE I NSTRUCTIONS

Push connector into housing to be jointed.

Make sure there is no gap between the panels.