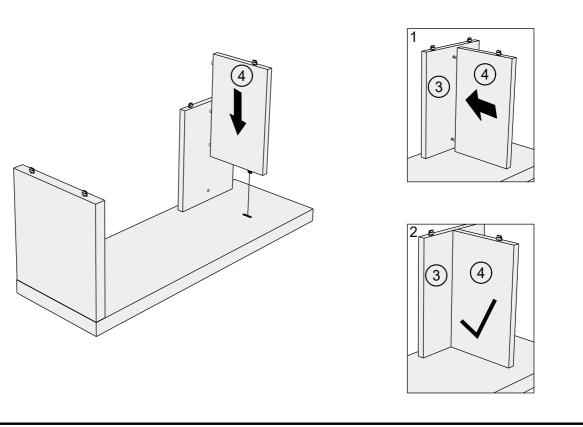

# NEXT MALVERN CLASSIC CREAM / DOVE GREY 'S' DISPLAY SHELF U30104 / M99943 Assembly instructions

Components supplied. Please use this guide if you require replacement parts.

| Ref | Dimensions | Visual | Qty | Ctn |
|-----|------------|--------|-----|-----|
| 1   | 30x90cm    |        | 1   | 1   |
| 2   | 29.5x32cm  |        | 5   | 1   |
| 3   | 23.5x32cm  |        | 5   | 1   |
| 4   | 19.5x32cm  |        | 5   | 1   |
| 5   | 30x90cm    |        | 2   | 1   |
| 6   | 30x90cm    |        | 2   | 1   |
| 7   | 30x90cm    |        | 1   | 1   |