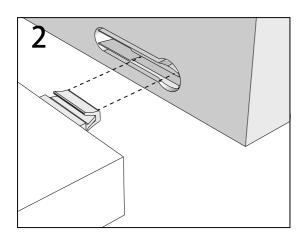

### NEXT FITTNGS ASSE MBLE I NSTRUCTIONS

Push connector into housing to be jointed.

Make sure there is no gap between the panels.