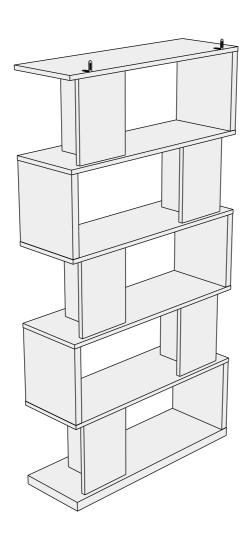

#### To disassemble:

Step1:

Step2:

19 Slide the top panel front to unlock, then lift off. Follow the same sequence to remove the other panels.