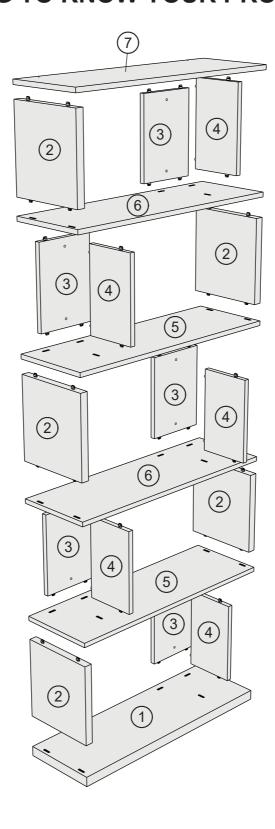

#### **GETTING TO KNOW YOUR PRODUCT**

# NEXT MALVERN CLASSIC CREAM / DOVE GREY 'S' DISPLAY SHELF U30104 / M99943 Assembly instructions

Components supplied. Please use this guide if you require replacement parts.

| Ref | Dimensions | Visual | Qty | Ctn |
|-----|------------|--------|-----|-----|
| 1   | 30x90cm    |        | 1   | 1   |
| 2   | 29.5x32cm  |        | 5   | 1   |
| 3   | 23.5x32cm  |        | 5   | 1   |
| 4   | 19.5x32cm  |        | 5   | 1   |
| 5   | 30x90cm    |        | 2   | 1   |
| 6   | 30x90cm    |        | 2   | 1   |
| 7   | 30x90cm    |        | 1   | 1   |