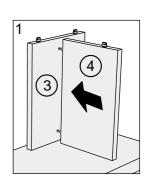

### NEXT FITTNGS ASSE MBLE I NSTRUCTIONS

Push connector into housing to be jointed.

Make sure there is no gap between the panels.