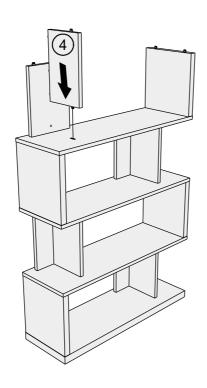

### NEXT FITTNGS ASSE MBLE I NSTRUCTIONS

Push connector into housing to be jointed.

Make sure there is no gap between the panels.