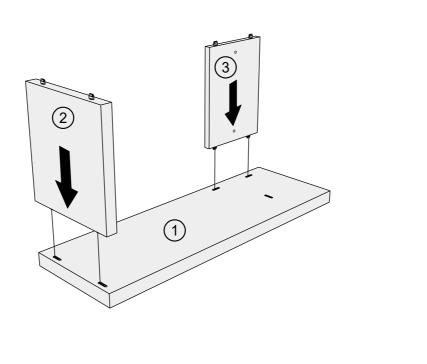

# NEXT MALVERN CLASSIC CREAM / DOVE GREY 'S' DISPLAY SHELF U30104 / M99943 Assembly instructions

Components supplied. Please use this guide if you require replacement parts.

| Ref | Dimensions | Visual | Qty | Ctn |
|-----|------------|--------|-----|-----|
| 1   | 30x90cm    |        | 1   | 1   |
| 2   | 29.5x32cm  |        | 5   | 1   |
| 3   | 23.5x32cm  |        | 5   | 1   |
| 4   | 19.5x32cm  |        | 5   | 1   |
| 5   | 30x90cm    |        | 2   | 1   |
| 6   | 30x90cm    |        | 2   | 1   |
| 7   | 30x90cm    |        | 1   | 1   |