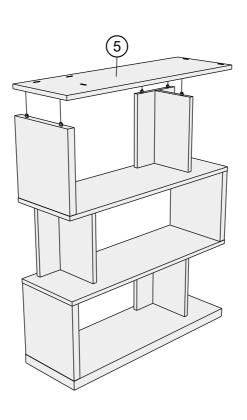

|
| S41 | Ø4 x 16mm      | 2   | 1         |



#### Fixtures and fittings supplied ( not to scale)

|     |            |     | <u> </u>  | <u> </u> |
|-----|------------|-----|-----------|----------|
| Ref | Dimensions | Qty | Spare Qty | Visual   |
| N1  | N/A        | 2   | N/A       |          |

MALVERN CLASSIC CREAM / DOVE GREY 'S' DISPLAY SHELF U30104 / M99943

Assembly instructions

1





MALVERN CLASSIC CREAM / DOVE GREY 'S' DISPLAY SHELF U30104 / M99943

Assembly instructions

3





MALVERN CLASSIC CREAM / DOVE GREY 'S' DISPLAY SHELF U30104 / M99943

Assembly instructions

5





MALVERN CLASSIC CREAM / DOVE GREY 'S' DISPLAY SHELF U30104 / M99943

Assembly instructions

7









MALVERN CLASSIC CREAM / DOVE GREY 'S' DISPLAY SHELF U30104 / M99943

Assembly instructions

9





MALVERN CLASSIC CREAM / DOVE GREY 'S' DISPLAY SHELF U30104 / M99943

Assembly instructions

11









MALVERN CLASSIC CREAM / DOVE GREY 'S' DISPLAY SHELF U30104 / M99943

Assembly instructions

13









MALVERN CLASSIC CREAM / DOVE GREY 'S' DISPLAY SHELF U30104 / M99943

Assembly instructions



### MALVERN CLASSIC CREAM / DOVE GREY 'S' DISPLAY SHELF U30104 / M99943

#### Assembly instructions

17

We recommend the use of the wall attachment bracket/strap provided for safety reasons.

Move unit into desired position. Secure the 2X"L" metal brackets to the wall with an appropriate screw and wall plug for your wall type (not provided).

Warning: Always ensure intended wall area to be drilled is free from hidden electrical wires, water and gas pipes. NB:Wall fixings are not included-