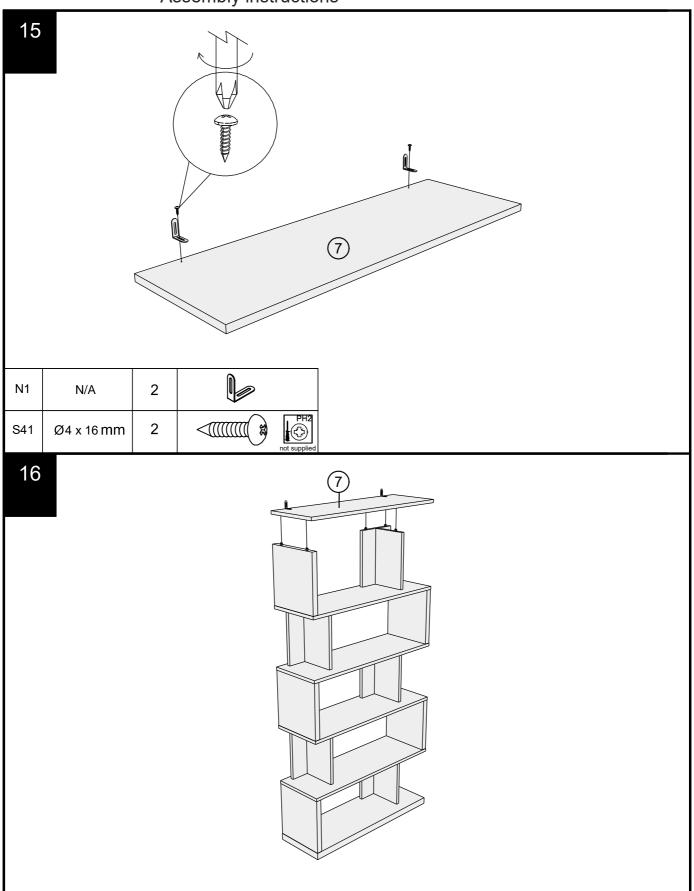

### Fixtures and fittings supplied (actual size)

| Ref | Ref Dimensions |     | Spare Qty |
|-----|----------------|-----|-----------|
| D6  | Ø8 x 30mm      | N/A | 2         |
| S41 | Ø4 x 16mm      | 2   | 1         |

#### Fixtures and fittings supplied ( not to scale)

|     |            |     | <u> </u>  | <u> </u> |
|-----|------------|-----|-----------|----------|
| Ref | Dimensions | Qty | Spare Qty | Visual   |
| N1  | N/A        | 2   | N/A       |          |