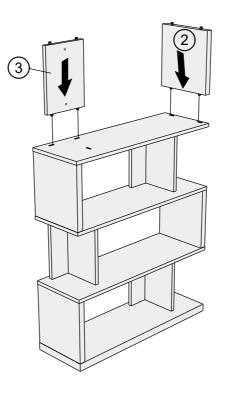

### NEXT FITTNGS ASSE MBLE I NSTRUCTIONS

Push connector into housing to be jointed.

Make sure there is no gap between the panels.