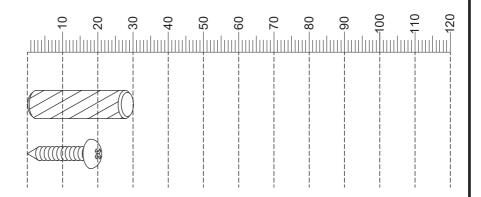

### Fixtures and fittings supplied (actual size)

| Ref | Ref Dimensions |     | Spare Qty |
|-----|----------------|-----|-----------|
| D6  | Ø8 x 30mm      | N/A | 2         |
| S41 | Ø4 x 16mm      | 2   | 1         |

#### Fixtures and fittings supplied ( not to scale)

|     |            |     | <u> </u>  | <u> </u> |
|-----|------------|-----|-----------|----------|
| Ref | Dimensions | Qty | Spare Qty | Visual   |
| N1  | N/A        | 2   | N/A       |          |