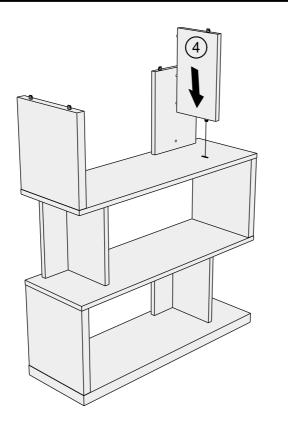

|     | Spare Qty |
|-----|----------------|-----|-----------|
| D6  | Ø8 x 30mm      | N/A | 2         |
| S41 | Ø4 x 16mm      | 2   | 1         |



#### Fixtures and fittings supplied ( not to scale)

|     |            |     | <u> </u>  | <u> </u> |
|-----|------------|-----|-----------|----------|
| Ref | Dimensions | Qty | Spare Qty | Visual   |
| N1  | N/A        | 2   | N/A       |          |

MALVERN CLASSIC CREAM / DOVE GREY 'S' DISPLAY SHELF U30104 / M99943

Assembly instructions

1





MALVERN CLASSIC CREAM / DOVE GREY 'S' DISPLAY SHELF U30104 / M99943

Assembly instructions

3





MALVERN CLASSIC CREAM / DOVE GREY 'S' DISPLAY SHELF U30104 / M99943

Assembly instructions

5





MALVERN CLASSIC CREAM / DOVE GREY 'S' DISPLAY SHELF U30104 / M99943

Assembly instructions

7









MALVERN CLASSIC CREAM / DOVE GREY 'S' DISPLAY SHELF U30104 / M99943

Assembly instructions

9





MALVERN CLASSIC CREAM / DOVE GREY 'S' DISPLAY SHELF U30104 / M99943

Assembly instructions

11









MALVERN CLASSIC CREAM / DOVE GREY 'S' DISPLAY SHELF U30104 / M99943

Assembly instructions

13









MALVERN CLASSIC CREAM / DOVE GREY 'S' DISPLAY SHELF U30104 / M99943

Assembly instructions



### MALVERN CLASSIC CREAM / DOVE GREY 'S' DISPLAY SHELF U30104 / M99943

#### Assembly instructions

17

We recommend the use of the wall attachment bracket/strap provided for safety reasons.

Move unit into desired position. Secure the 2X"L" metal brackets to the wall with an appropriate screw and wall plug for your wall type (not provided).

Warning: Always ensure intended wall area to be