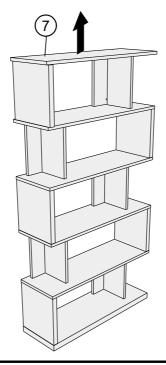

#### To disassemble:

Step1:

Step2:

19 Slide the top panel front to unlock, then lift off. Follow the same sequence to remove the other panels.