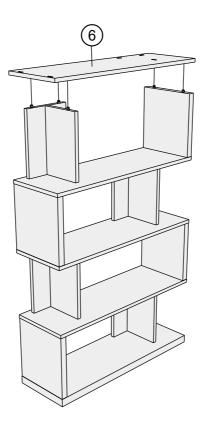

|            |     | <u> </u>  | <u> </u> |
|-----|------------|-----|-----------|----------|
| Ref | Dimensions | Qty | Spare Qty | Visual   |
| N1  | N/A        | 2   | N/A       |          |

MALVERN CLASSIC CREAM / DOVE GREY 'S' DISPLAY SHELF U30104 / M99943

Assembly instructions

1





MALVERN CLASSIC CREAM / DOVE GREY 'S' DISPLAY SHELF U30104 / M99943

Assembly instructions

3





MALVERN CLASSIC CREAM / DOVE GREY 'S' DISPLAY SHELF U30104 / M99943

Assembly instructions

5





MALVERN CLASSIC CREAM / DOVE GREY 'S' DISPLAY SHELF U30104 / M99943

Assembly instructions

7









MALVERN CLASSIC CREAM / DOVE GREY 'S' DISPLAY SHELF U30104 / M99943

Assembly instructions

9





MALVERN CLASSIC CREAM / DOVE GREY 'S' DISPLAY SHELF U30104 / M99943

Assembly instructions

11









MALVERN CLASSIC CREAM / DOVE GREY 'S' DISPLAY SHELF U30104 / M99943

Assembly instructions

13









MALVERN CLASSIC CREAM / DOVE GREY 'S' DISPLAY SHELF U30104 / M99943

Assembly instructions



### MALVERN CLASSIC CREAM / DOVE GREY 'S' DISPLAY SHELF U30104 / M99943

#### Assembly instructions

17

We recommend the use of the wall attachment bracket/strap provided for safety reasons.

Move unit into desired position. Secure the 2X"L" metal brackets to the wall with an appropriate screw and wall plug for your wall type (not provided).

Warning: Always ensure intended wall area to be drilled is free from hidden electrical wires, water and gas pipes. NB:Wall fixings are not included-Please source suitable fixing for your wall type.

If in doubt please consult a qualified trades person.