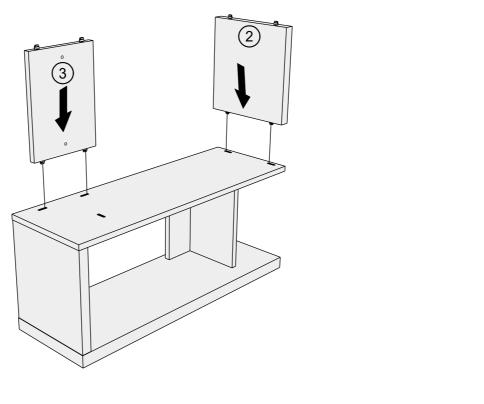

Assembly instructions

5

MALVERN CLASSIC CREAM / DOVE GREY 'S' DISPLAY SHELF U30104 / M99943

Assembly instructions

7

MALVERN CLASSIC CREAM / DOVE GREY 'S' DISPLAY SHELF U30104 / M99943

Assembly instructions

9

MALVERN CLASSIC CREAM / DOVE GREY 'S' DISPLAY SHELF U30104 / M99943

Assembly instructions

11

MALVERN CLASSIC CREAM / DOVE GREY 'S' DISPLAY SHELF U30104 / M99943

Assembly instructions

13

MALVERN CLASSIC CREAM / DOVE GREY 'S' DISPLAY SHELF U30104 / M99943