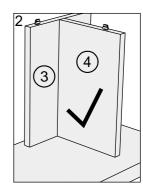

### NEXT FITTNGS ASSE MBLE I NSTRUCTIONS

Push connector into housing to be jointed.

Make sure there is no gap between the panels.