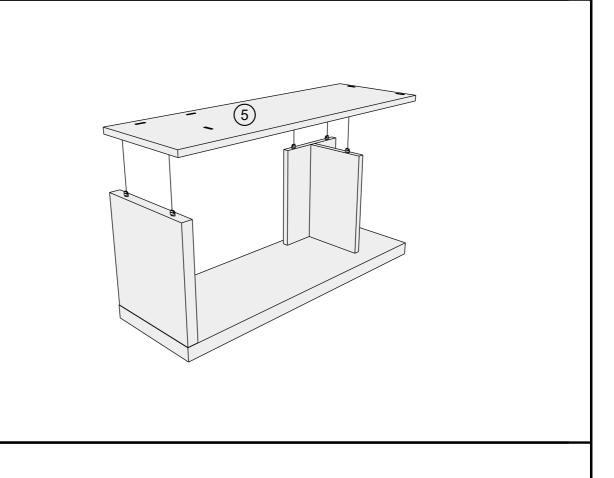

MALVERN CLASSIC CREAM / DOVE GREY 'S' DISPLAY SHELF U30104 / M99943

Assembly instructions

1

MALVERN CLASSIC CREAM / DOVE GREY 'S' DISPLAY SHELF U30104 / M99943

Assembly instructions

3

MALVERN CLASSIC CREAM / DOVE GREY 'S' DISPLAY SHELF U30104 / M99943

Assembly instructions

5

MALVERN CLASSIC CREAM / DOVE GREY 'S' DISPLAY SHELF U30104 / M99943

Assembly instructions

7

MALVERN CLASSIC CREAM / DOVE GREY 'S' DISPLAY SHELF U30104 / M99943

Assembly instructions

9