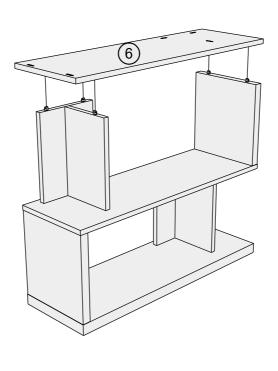

Assembly instructions

### MALVERN CLASSIC CREAM / DOVE GREY 'S' DISPLAY SHELF U30104 / M99943

#### Assembly instructions

17

We recommend the use of the wall attachment bracket/strap provided for safety reasons.

Move unit into desired position. Secure the 2X"L" metal brackets to the wall with an appropriate screw and wall plug for your wall type (not provided).