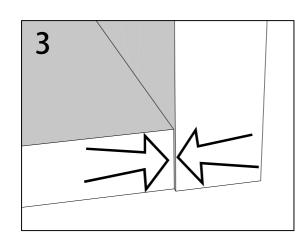

### NEXT FITTNGS ASSE MBLE I NSTRUCTIONS

Push connector into housing to be jointed.

Make sure there is no gap between the panels.