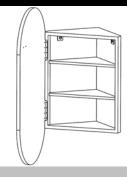

# U46138 OVAL CORNER CABINET

## **Assembly Instructions**

Step 1.Place the cabinet (A) where you need, insert the wall fixings (C) into the hole of the cabinet and mark the holes on the wall. (C) and (D) are not included.

Please refer to next page