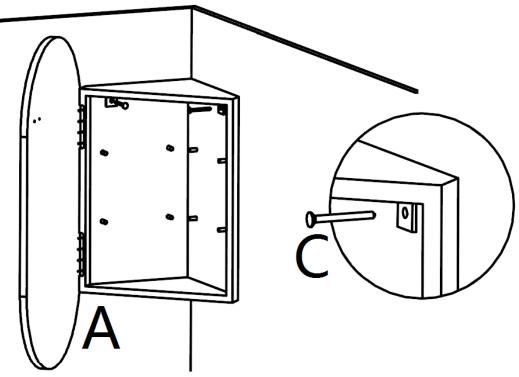

## **Assembly Instructions**

Step 1.Place the cabinet (A) where you need, insert the wall fixings (C) into the hole of the cabinet and mark the holes on the wall. (C) and (D) are not included.

Please refer to next page