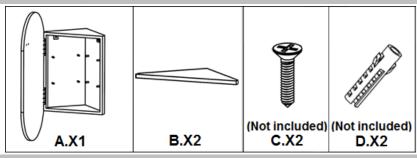

### **Fittings**

## **Assembly Instructions**

Step 1.Place the cabinet (A) where you need, insert the wall fixings (C) into the hole of the cabinet and mark the holes on the wall. (C) and (D) are not included.

Please refer to next page

NEXT Retail Ltd, Desford Road, Enderby, Leicester, LE19 4AT. NEXT Retail (Ireland) Ltd, 13-18 City Quay, Dublin 2, D02 ED70.

Step 2. Insert the wall plugs (D) into the holes. Hang and secure cabinet (A) and wall fixings (C) to wall plugs (D) by tighten wall fixings (C) with a screwdriver.

Step 3. Put the shelves (B) on and check to ensure that all screws are securely fixed..

NEXT Retail Ltd, Desford Road, Enderby, Leicester, LE19 4AT. NEXT Retail (Ireland) Ltd, 13-18 City Quay, Dublin 2, D02 ED70.