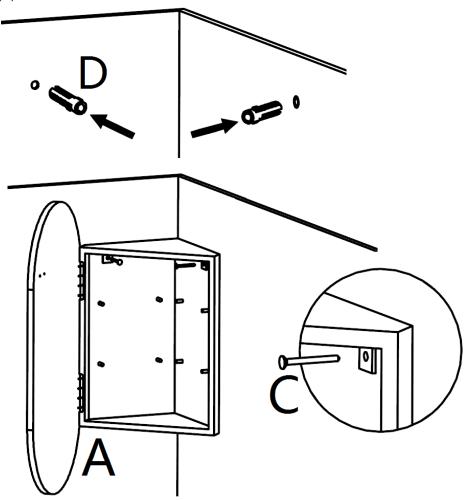

NEXT Retail Ltd, Desford Road, Enderby, Leicester, LE19 4AT. NEXT Retail (Ireland) Ltd, 13-18 City Quay, Dublin 2, D02 ED70.

Step 2. Insert the wall plugs (D) into the holes. Hang and secure cabinet (A) and wall fixings (C) to wall plugs (D) by tighten wall fixings (C) with a screwdriver.