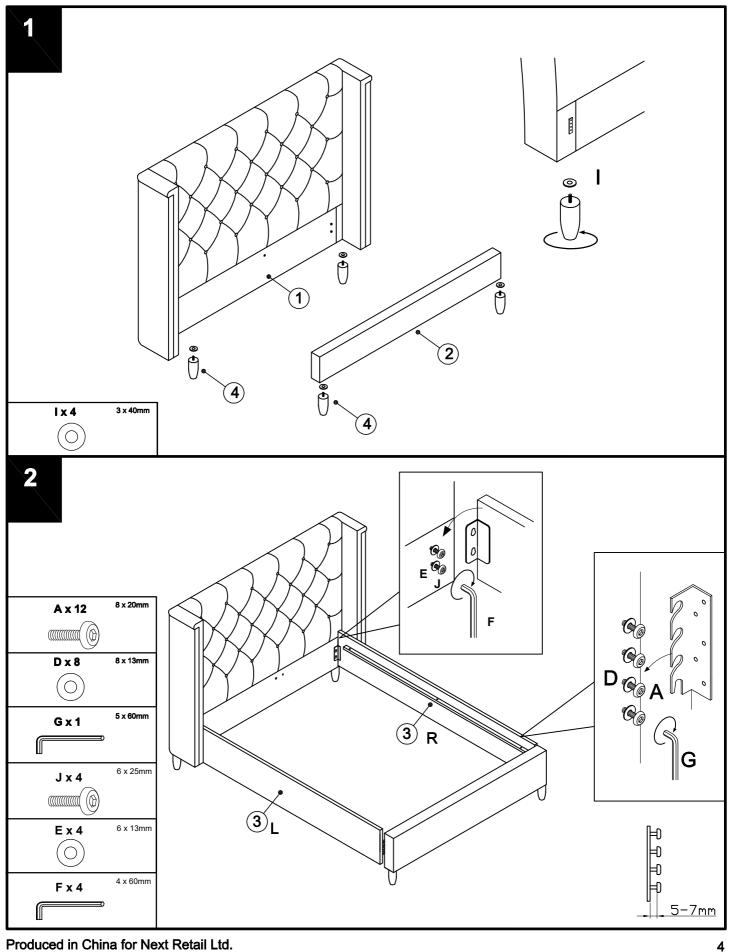

Produced in China for Next Retail Ltd. 2022-V1

|     | Fixtures and fittings mm 10 20 30 40 50 60 70 80 90 100 110 120 130   supplied (actual size) [[]]] []]] []]] []]] []]] []]] []]] []]] []]] []]] []]] []]] []]] []]] []]] []]] []]] []]] []]] []]] []]] []]] []]] []]] []]] []]] []]] []]] []]] []]] []]] []]] []]] []]] []]] []]] []]] []]] []]] []]] []]] []]] []]] []]] []]] []]] []]] []]] []]] []]] []]] []]] []]] []]] []]] []]] []]] []]] []]] []]] []]] []]] []]] []]] []]] []]] []]] []]] []]] []]] []]] []]] []]]] []]] []]] |     |       |                                                             |  |  |
|-----|---------------------------------------------------------------------------------------------------------------------------------------------------------------------------------------------------------------------------------------------------------------------------------------------------------------------------------------------------------------------------------------------------------------------------------------------------------------------------------------|-----|-------|-------------------------------------------------------------|--|--|
| Ref | Dimension                                                                                                                                                                                                                                                                                                                                                                                                                                                                             | Qty | Spare |                                                             |  |  |
| A   | 8 x 25mm                                                                                                                                                                                                                                                                                                                                                                                                                                                                              | 12  | 1     |                                                             |  |  |
| в   | 6 x 35mm                                                                                                                                                                                                                                                                                                                                                                                                                                                                              | 2   | 1     |                                                             |  |  |
| с   | 8 x 25mm                                                                                                                                                                                                                                                                                                                                                                                                                                                                              | 8   | 1     |                                                             |  |  |
| D   | 8 x 13mm                                                                                                                                                                                                                                                                                                                                                                                                                                                                              | 12  | 1     |                                                             |  |  |
| E   | 6 x 11mm                                                                                                                                                                                                                                                                                                                                                                                                                                                                              | 6   | 1     |                                                             |  |  |
| F   | 4 x 60mm                                                                                                                                                                                                                                                                                                                                                                                                                                                                              | 1   | N/A   |                                                             |  |  |
| G   | 5 x 60mm                                                                                                                                                                                                                                                                                                                                                                                                                                                                              | 2   | N/A   |                                                             |  |  |
| н   | 65 x 56mm                                                                                                                                                                                                                                                                                                                                                                                                                                                                             | 4   | 1     | $\left \begin{array}{cccccccccccccccccccccccccccccccccccc$  |  |  |
| 1   | 3 x 40mm                                                                                                                                                                                                                                                                                                                                                                                                                                                                              | 4   | N/A   | $\left  \begin{array}{cccccccccccccccccccccccccccccccccccc$ |  |  |
| J   | 6 x 30mm                                                                                                                                                                                                                                                                                                                                                                                                                                                                              | 4   | 1     |                                                             |  |  |