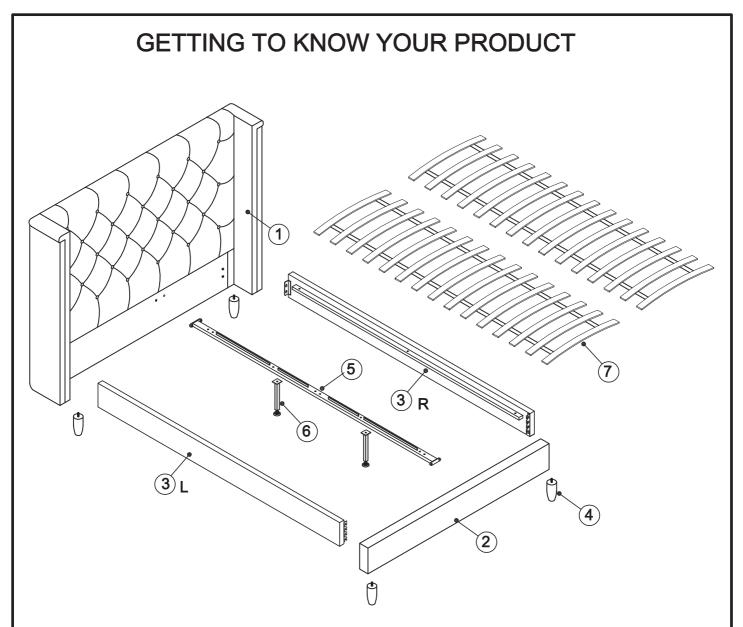

## Components supplied. Please use this guide if you require replacement parts.

| Ref | Dimension                                                   | Visual   | Qty |
|-----|-------------------------------------------------------------|----------|-----|
| 1   | Double:166x118cm<br>King: 181x118cm<br>Superking: 221x118cm |          | 1   |
| 2   | Double:147x20cm<br>King: 162x20cm<br>Superking: 192x20cm    | <u> </u> | 1   |
| 3   | Double:192x20cm<br>King: 202x20cm<br>Superking: 202x20cm    |          | 2   |
| 4   | 12 x 6cm                                                    | Ċ        | 4   |

| Ref | Dimension                                                  | Visual | Qty |
|-----|------------------------------------------------------------|--------|-----|
| 5   | Double:192 x 5cm<br>King:202 x 5cm<br>Super King:202 x 5cm |        | 1   |
| 6   | 24x2.5cm                                                   |        | 2   |
| 7   | Double:170x68cm<br>King: 180x75.5cm<br>Superking: 180x90cm |        | 2   |