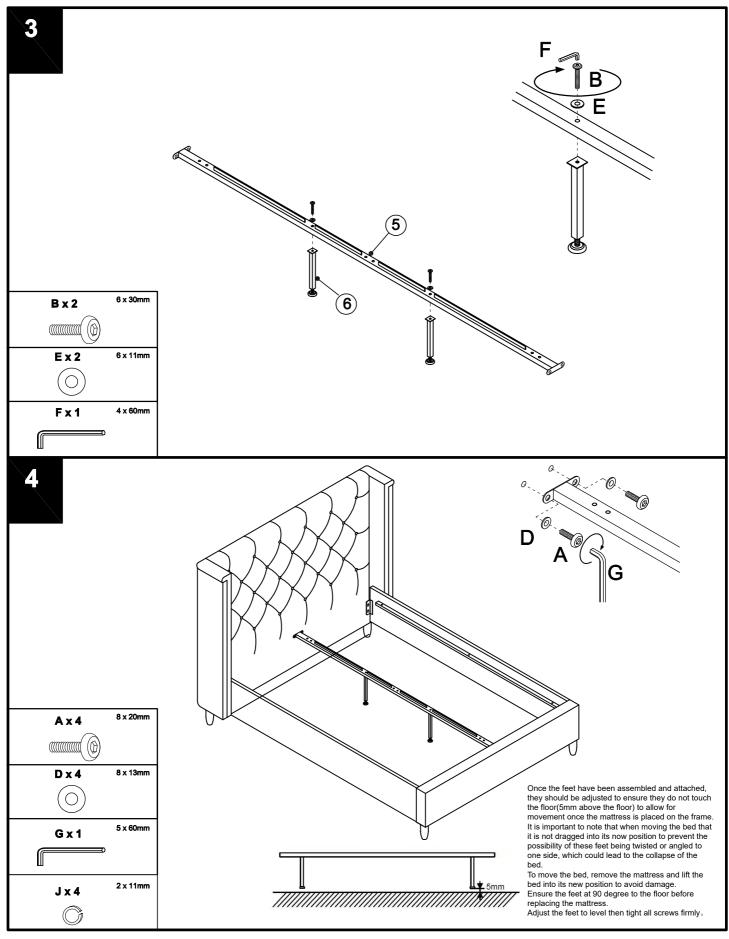

Check fixings regularly to ensure they remain tight .

When adjusting the support legs, ensure that the foot is set 10mm from the floor surface without the mattress in place. When in use the legs will create the required support.

Always ensure that protectors are used on the legs according to your flooring type.

Ensure that the bed is assembled as per the instructions, all fittings are tightened and slats are secure before placing your mattress.

Produced in China for Next Retail Ltd. 2022-V1

|     | Fixtures and fittings mm 10 20 30 40 50 60 70 80 90 100 110 120 130   supplied (actual size) [[]]] []]] []]] []]] []]] []]] []]] []]] []]] []]] []]] []]] []]] []]] []]] []]] []]] []]] []]] []]] []]] []]] []]] []]] []]] []]] []]] []]] []]] []]] []]] []]] []]] []]] []]] []]] []]] []]] []]] []]] []]] []]] []]] []]] []]] []]] []]] []]] []]] []]] []]] []]] []]] []]] []]] []]] []]] []]] []]] []]] []]] []]] []]] []]] []]] []]] []]] []]] []]] []]] []]] []]] []]]] []]] []]] |     |       |                                                             |  |  |
|-----|---------------------------------------------------------------------------------------------------------------------------------------------------------------------------------------------------------------------------------------------------------------------------------------------------------------------------------------------------------------------------------------------------------------------------------------------------------------------------------------|-----|-------|-------------------------------------------------------------|--|--|
| Ref | Dimension                                                                                                                                                                                                                                                                                                                                                                                                                                                                             | Qty | Spare |                                                             |  |  |
| A   | 8 x 25mm                                                                                                                                                                                                                                                                                                                                                                                                                                                                              | 12  | 1     |                                                             |  |  |
| в   | 6 x 35mm                                                                                                                                                                                                                                                                                                                                                                                                                                                                              | 2   | 1     |                                                             |  |  |
| с   | 8 x 25mm                                                                                                                                                                                                                                                                                                                                                                                                                                                                              | 8   | 1     |                                                             |  |  |
| D   | 8 x 13mm                                                                                                                                                                                                                                                                                                                                                                                                                                                                              | 12  | 1     |                                                             |  |  |
| E   | 6 x 11mm                                                                                                                                                                                                                                                                                                                                                                                                                                                                              | 6   | 1     |                                                             |  |  |
| F   | 4 x 60mm                                                                                                                                                                                                                                                                                                                                                                                                                                                                              | 1   | N/A   |                                                             |  |  |
| G   | 5 x 60mm                                                                                                                                                                                                                                                                                                                                                                                                                                                                              | 2   | N/A   |                                                             |  |  |
| н   | 65 x 56mm                                                                                                                                                                                                                                                                                                                                                                                                                                                                             | 4   | 1     | $\left \begin{array}{cccccccccccccccccccccccccccccccccccc$  |  |  |
| 1   | 3 x 40mm                                                                                                                                                                                                                                                                                                                                                                                                                                                                              | 4   | N/A   | $\left  \begin{array}{cccccccccccccccccccccccccccccccccccc$ |  |  |
| J   | 6 x 30mm                                                                                                                                                                                                                                                                                                                                                                                                                                                                              | 4   | 1     |                                                             |  |  |