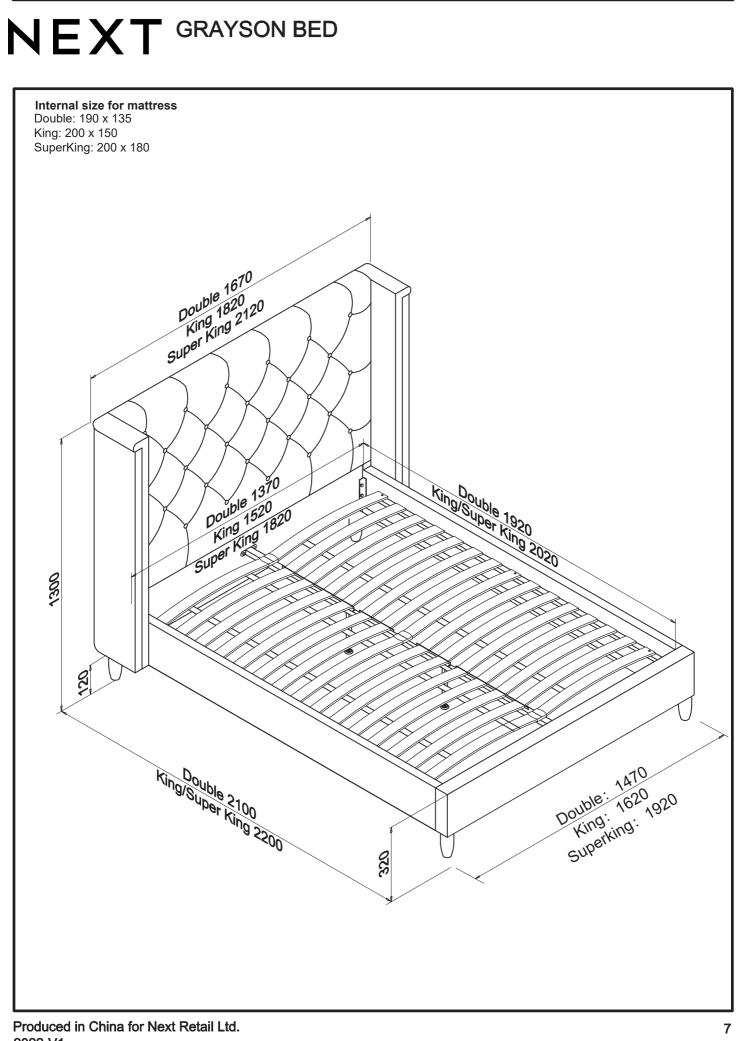

#### Actual product size

Double: H130 x W166 x L210 King: H130 x W181 x L220 SuperKing: H130 x W211 x L220

| Item number | Fabric name      | Fabric composition                       |                                                                       |
|-------------|------------------|------------------------------------------|-----------------------------------------------------------------------|
| U66407      | Wool Blend Stone | 51% Wool / 30% Viscose /<br>19%Polyester | Need Heip?<br>With: Assembly instructions<br>Missing or damaged parts |