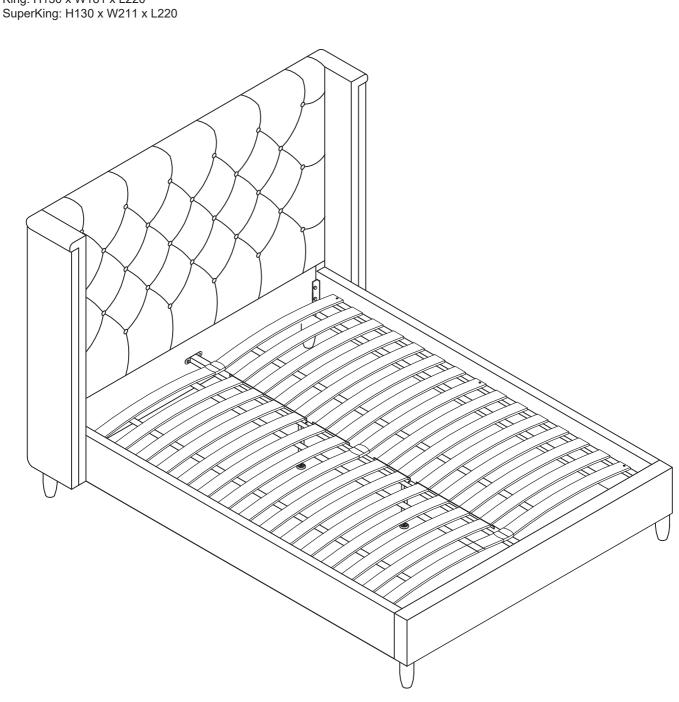

#### Actual product size

Double: H130 x W166 x L210 King: H130 x W181 x L220 SuperKing: H130 x W211 x L220

| Item number | Fabric name      | Fabric composition                       |                                                                       |
|-------------|------------------|------------------------------------------|-----------------------------------------------------------------------|
| U66407      | Wool Blend Stone | 51% Wool / 30% Viscose /<br>19%Polyester | Need Heip?<br>With: Assembly instructions<br>Missing or damaged parts |