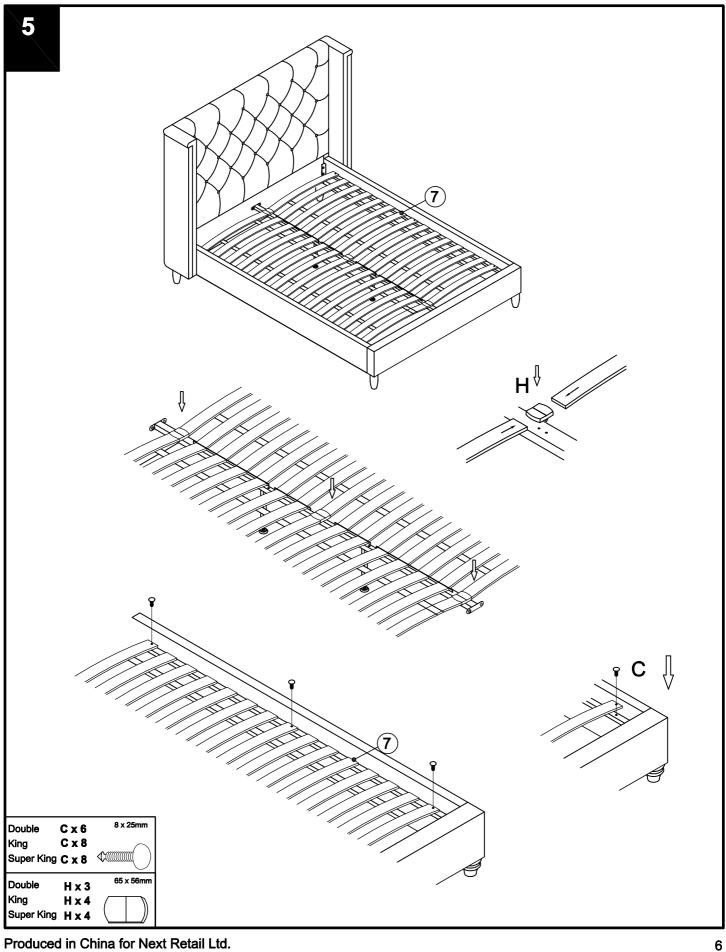

## Components supplied. Please use this guide if you require replacement parts.

| Ref | Dimension                                                   | Visual   | Qty |
|-----|-------------------------------------------------------------|----------|-----|
| 1   | Double:166x118cm<br>King: 181x118cm<br>Superking: 221x118cm |          | 1   |
| 2   | Double:147x20cm<br>King: 162x20cm<br>Superking: 192x20cm    | <u> </u> | 1   |
| 3   | Double:192x20cm<br>King: 202x20cm<br>Superking: 202x20cm    |          | 2   |
| 4   | 12 x 6cm                                                    | Ċ        | 4   |

| Ref | Dimension                                                  | Visual | Qty |
|-----|------------------------------------------------------------|--------|-----|
| 5   | Double:192 x 5cm<br>King:202 x 5cm<br>Super King:202 x 5cm |        | 1   |
| 6   | 24x2.5cm                                                   |        | 2   |
| 7   | Double:170x68cm<br>King: 180x75.5cm<br>Superking: 180x90cm |        | 2   |