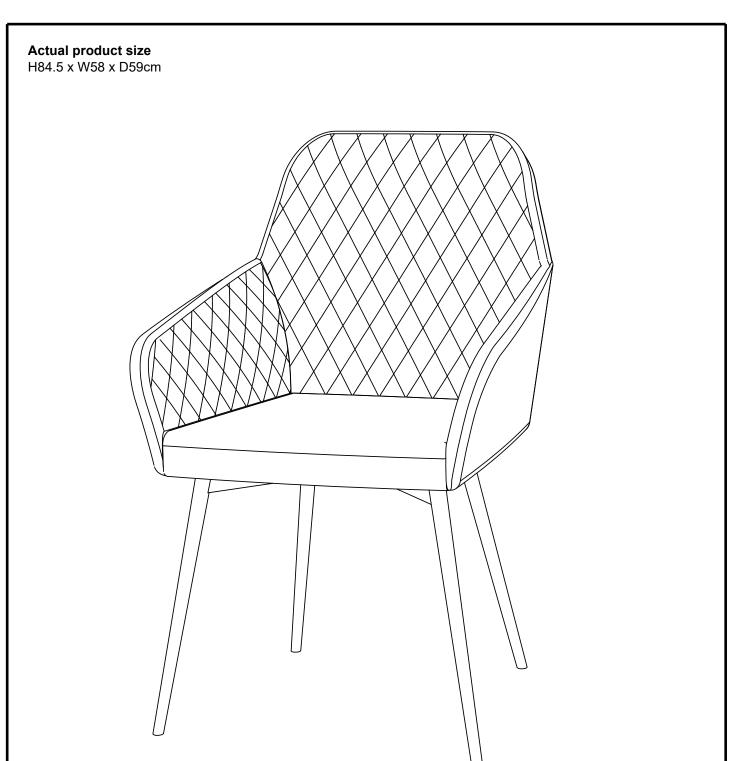

*TIPS FOR RETURNS**

Not completely happy with the product? No problem. We just need everything back in the original packaging, so follow the steps below and this will ensure a super-smooth returns process and no delay to your refund.





- Check everything is there (the 'parts page' is a handy checklist).
- Pop all the loose fittings and fixtures into the packaging provided or tie them up in a plastic bag.
- Wrap all the big components back up in the original protective packaging.
- Close up the box and seal it securely (don't be afraid to use plenty of tape).

## DON'T



- Leave anything assembled all components should be dismantled and separately packed.
- Put loose fixtures and fittings straight into the box.
- Throw it back in the box carelessly as it may get damaged.

NEXT HOME





## **Need Help?**

With: Assembly instructions Missing or damaged parts

CALL: 0333 777 8999

IMPORTANT - RETAIN FOR FUTURE REFERENCE

## **BEFORE YOU START**

### Number of people required to assemble

One person is required to assemble this item.

Tools required Time to assemble: 30mins



### Missing parts

If you are missing any fixtures and fittings for your product, please contact our customer service team on **0333 777 8999**, and they will be happy to arrange for a replacement to be sent to you free of charge.

#### Home service technicians

If you have a fault with your product please contact our customer service team on **0333 777 8999.** If you have had the product for 28 days or less you may be offered a replacement, refund or for a fully trained home service technician to vi