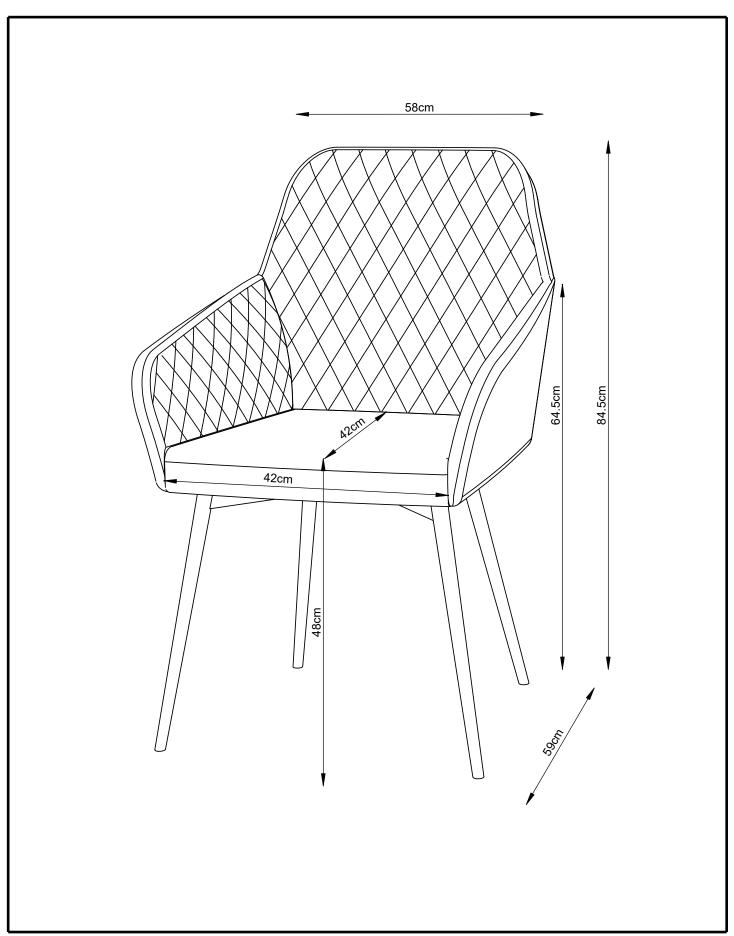

cloth, preferably once a week, to keep the leather pores free from dust particles.

For velvet items use a soft brush lightly dress the fabric. Lightly wipe with a slightly dampened cloth to clean.

For velvet items avoid scratching the fabric as the pile may not recover and permanently mark it.

### Don'ts

When moving furniture never drag the pieces across the floor, as this will cause damage to the joints or potential damage to the floor.

Apply Adhesive substrates for example, sticky tape to the product.

Do not use silicone based furniture polish. Silicone in furniture polishes can break down the lacquer finish.

Never allow any kind of liquid to remain on your furniture. Absorption can cause finishes to de-laminate and or stain.

Please do not stand or lean back on your furniture.