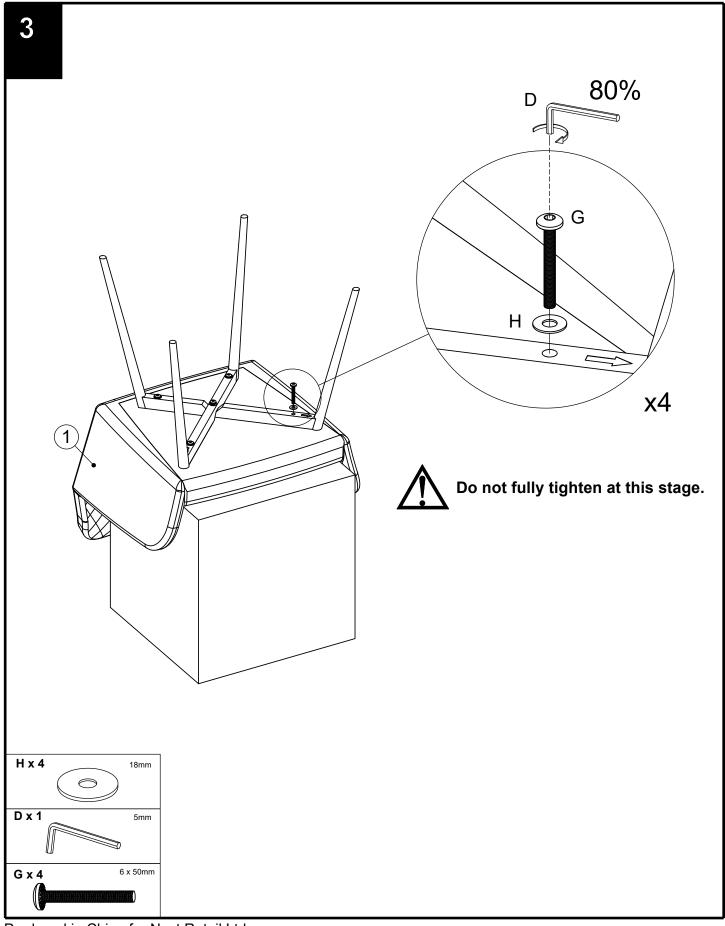

----------|--------|-----|-----|
| 1   | 58x46cm    |        | 1   | 1   |
| 2   | 67x40cm    |        | 1   | 1   |

| Ref | Dimensions | Visual | Qty | Ctn |
|-----|------------|--------|-----|-----|
| 3   | 67x40cm    |        | 1   | 1   |

## Fixtures and fittings supplied (actual size)

| Ref | Dimensions | Qty | *Extra Fittings |
|-----|------------|-----|-----------------|
| Α   | M6 x 30mm  | 1   | 1               |
| G   | M6 x 50mm  | 4   | 1               |



## Fixtures and fittings supplied(not to scale)

| Ref | Dimensions | Visual | Qty |
|-----|------------|--------|-----|
| D   | 5mm        |        | 1   |

| Ref | Dimensions | Visual | Qty | *Extra Fittings |
|-----|------------|--------|-----|-----------------|
| Н   | 18mm       | 0      | 5   | 1               |







### Warnings

We suggest you retain these instructions for future reference.

Keep fittings out of children's reach and keep children well away from construction area.

This product should only be used on firm, level ground.

Please periodically check all fittings and re-tighten as necessary.

Please do not stand or lean back on your furniture.

Avoid exposing the furniture to excessive heat or direct sunlight as this can cause cracking of the wood and deterioration of the colour.

Keep away from strong heat sources.

Do not use this item if components are missing or broken.

#### Do's

We suggest you spend a short time reading through this leaflet before you start .

When you are ready to start, make sure that you have the right tools and plenty of space.

Unwrap all packaging materia