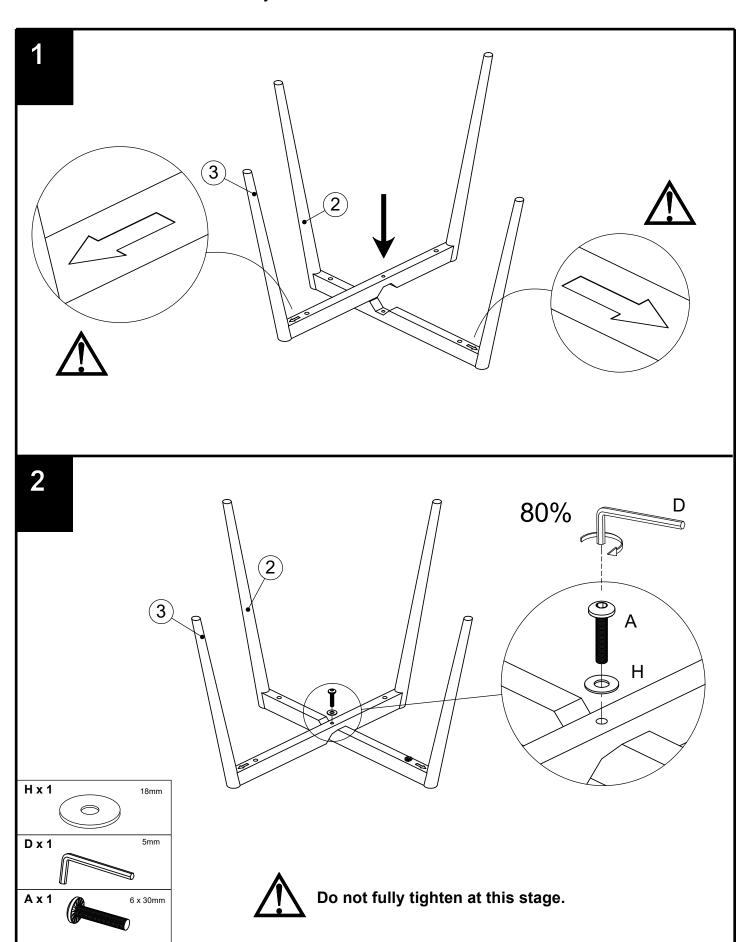

------------|--------|-----|-----|
| 1   | 58x46cm    |        | 1   | 1   |
| 2   | 67x40cm    |        | 1   | 1   |

| Ref | Dimensions | Visual | Qty | Ctn |
|-----|------------|--------|-----|-----|
| 3   | 67x40cm    |        | 1   | 1   |

## Fixtures and fittings supplied (actual size)

| Ref | Dimensions | Qty | *Extra Fittings |
|-----|------------|-----|-----------------|
| Α   | M6 x 30mm  | 1   | 1               |
| G   | M6 x 50mm  | 4   | 1               |



## Fixtures and fittings supplied(not to scale)

| Ref | Dimensions | Visual | Qty |
|-----|------------|--------|-----|
| D   | 5mm        |        | 1   |

| Ref | Dimensions | Visual | Qty | *Extra Fittings |
|-----|------------|--------|-----|-----------------|
| Н   | 18mm       | 0      | 5   | 1               |







### Warnings

We suggest you retain these instructions for future reference.

Keep fittings out of children's reach and keep children well away from construction area.

This product should only be used on firm, level ground.

Please periodically check all fittings and re-tighten as necessary.

Please do not stand or lean back on your furniture.

Avoid exposing the furniture to excessive heat or direct sunlight as this can cause cracking of the wood and deterioration of the colour.

Keep away from strong heat sources.

Do not use this item if components are missing or broken.

#### Do's

We suggest you spend a short time reading through this leaflet before you start .

When you are ready to start, make sure that you have the right tools and plenty of space.

Unwrap all packaging mater