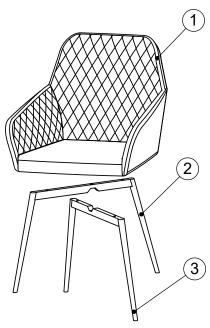

| C36171   | SOFT VELVET MID GREY            | 100% polyester                                         |  |  |

To View our full furniture range please visit www.next.co.uk

## **GETTING TO KNOW YOUR PRODUCT**



Components supplied. Please use this guide if you require replacement parts.

| Ref | Dimensions | Visual | Qty | Ctn |
|-----|------------|--------|-----|-----|
| 1   | 58x46cm    |        | 1   | 1   |
| 2   | 67x40cm    |        | 1   | 1   |

| Ref | Dimensions | Visual | Qty | Ctn |
|-----|------------|--------|-----|-----|
| 3   | 67x40cm    |        | 1   | 1   |

## Fixtures and fittings supplied (actual size)

| Ref | Dimensions | Qty | *Extra Fittings |
|-----|------------|-----|-----------------|
| Α   | M6 x 30mm  | 1   | 1               |
| G   | M6 x 50mm  | 4   | 1               |



## Fixtures and fittings supplied(not to scale)

| Ref | Dimensions | Visual | Qty |
|-----|------------|--------|-----|
| D   | 5mm        |        | 1   |

| Ref | Dimensions | Visual | Qty