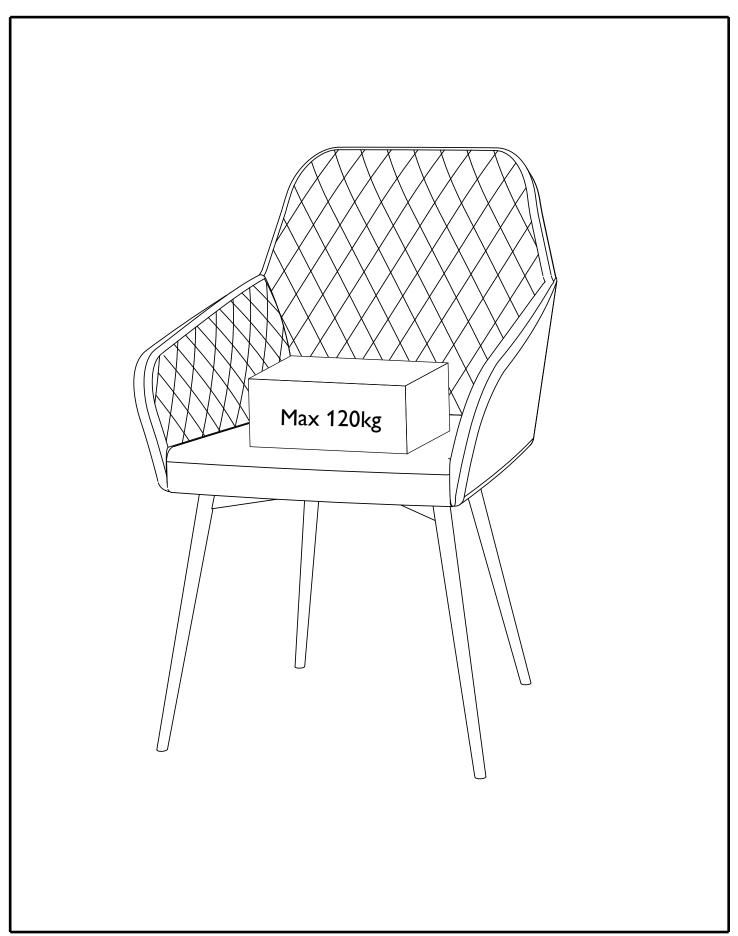

loth, preferably once a week, to keep the leather pores free from dust particles.

For velvet items use a soft brush lightly dress the fabric. Lightly wipe with a slightly dampened cloth to clean.

For velvet items avoid scratching the fabric as the pile may not recover and permanently mark it.

### Don'ts

When moving furniture never drag the pieces across the floor, as this will cause damage to the joints or potential damage to the floor.

Apply Adhesive substrates for example, sticky tape to the product.

Do not use silicone based furniture polish. Silicone in furniture polishes can break down the lacquer finish.

Never allow any kind of liquid to remain on your furniture. Absorption can cause finishes to de-laminate and or stain.

Please do not stand or lean back on your furniture.