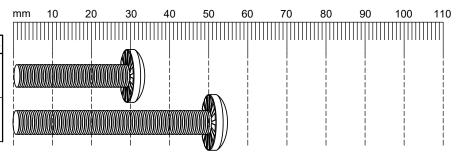

T VELVET MID GREY            | 100% polyester                                         |  |  |

To View our full furniture range please visit www.next.co.uk

## **GETTING TO KNOW YOUR PRODUCT**



Components supplied. Please use this guide if you require replacement parts.

| Ref | Dimensions | Visual | Qty | Ctn |
|-----|------------|--------|-----|-----|
| 1   | 58x46cm    |        | 1   | 1   |
| 2   | 67x40cm    |        | 1   | 1   |

| Ref | Dimensions | Visual | Qty | Ctn |
|-----|------------|--------|-----|-----|
| 3   | 67x40cm    |        | 1   | 1   |

## Fixtures and fittings supplied (actual size)

| Ref | Dimensions | Qty | *Extra Fittings |
|-----|------------|-----|-----------------|
| Α   | M6 x 30mm  | 1   | 1               |
| G   | M6 x 50mm  | 4   | 1               |



## Fixtures and fittings supplied(not to scale)

| Ref | Dimensions | Visual | Qty |
|-----|------------|--------|-----|
| D   | 5mm        |        | 1   |

| Ref | Dimensions | Visual | Qty | *Extra Fittings |
|-----|------------|--------|-----|-----------------|
| Н   | 18mm       | 0      | 5   | 1               |







### Warnings

We suggest you retain these instructions for future reference.

Keep fittings out of children's reach and keep children well away from construction area.

This product should only be used on firm, level ground.

Please periodically check all fittings and re-tighten as necessary.

Please do not stand or lean back on your furniture.

Avoid exposing the furniture to excessive heat or direct sunlight as this can cause cracking of the wood and deterioration