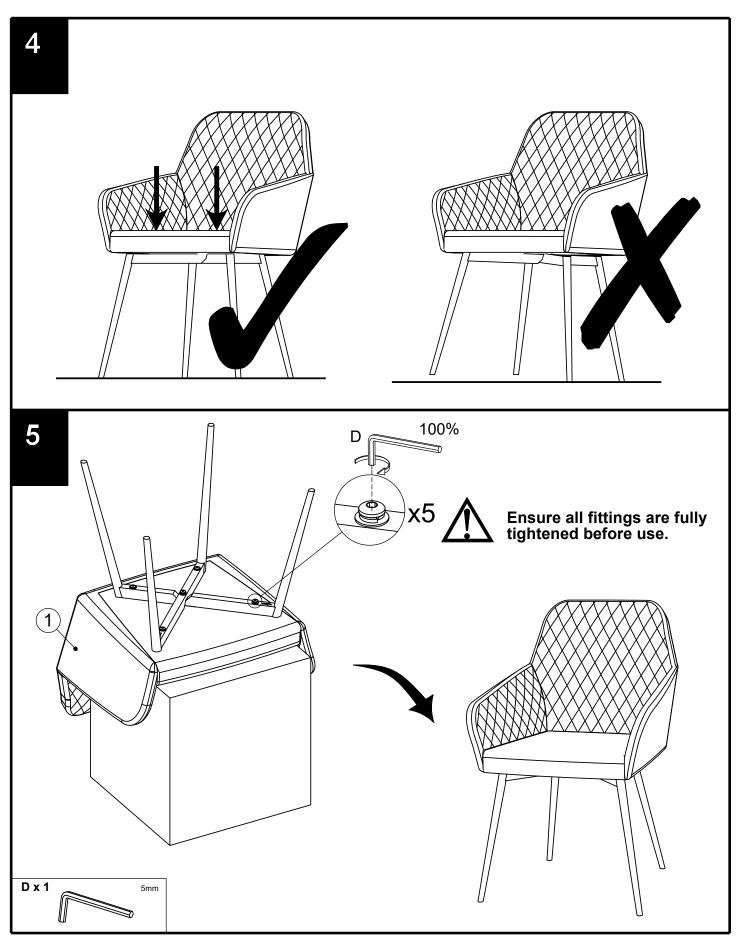

--------|--------|-----|-----|
| 1   | 58x46cm    |        | 1   | 1   |
| 2   | 67x40cm    |        | 1   | 1   |

| Ref | Dimensions | Visual | Qty | Ctn |
|-----|------------|--------|-----|-----|
| 3   | 67x40cm    |        | 1   | 1   |

## Fixtures and fittings supplied (actual size)

| Ref | Dimensions | Qty | *Extra Fittings |
|-----|------------|-----|-----------------|
| Α   | M6 x 30mm  | 1   | 1               |
| G   | M6 x 50mm  | 4   | 1               |



## Fixtures and fittings supplied(not to scale)

| Ref | Dimensions | Visual | Qty |
|-----|------------|--------|-----|
| D   | 5mm        |        | 1   |

| Ref | Dimensions | Visual | Qty | *Extra Fittings |
|-----|------------|--------|-----|-----------------|
| Н   | 18mm       | 0      | 5   | 1               |







### Warnings

We suggest you retain these instructions for future reference.

Keep fittings out of children's reach and keep children well away from construction area.

This product should only be used on firm, level ground.

Please periodically check all fittings and re-tighten as necessary.

Please do not stand or lean back on your furniture.

Avoid exposing the furniture to excessive heat or direct sunlight as this can cause cracking of the wood and deterioration of the colour.

Keep away from strong heat sources.

Do not use this item if components are missing or broken.

#### Do's

We suggest you spend a short time reading through this leaflet before you start .

When you are ready to start, make sure that you have the right tools and plenty of space.

Unwrap all packaging materials