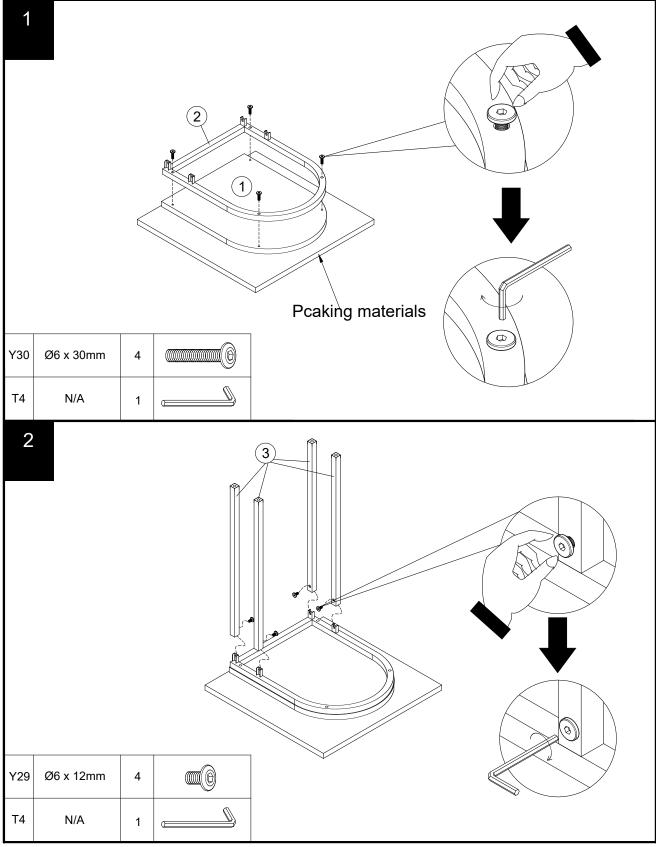

#### Fixtures and fittings supplied (not to scale)

**Fixtures and fittings** 

Ref

Y29

Y30

supplied (actual size)

Dimensions

Ø6 x 12mm

Ø6 x 30mm

Qty

4

8

Spare Qty

1

1

A 

| Ref Dimensions |     | Qty | Spare Qty | Visual |  |  |
|----------------|-----|-----|-----------|--------|--|--|
| Т4             | N/A | 1   | N/A       |        |  |  |

20

Produced in China for Next Retail Ltd. U98181/C58242-2022-V1.