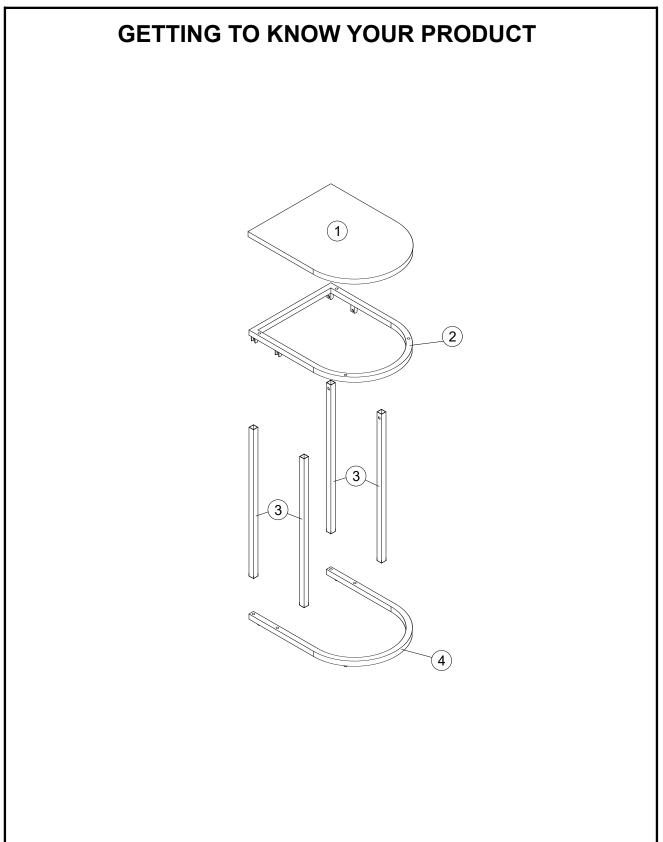

Do not place hot items (e.g. hot drinks) directly on to the wood surface. Please make sure you use a placemat or coaster.

| Ref | Dimensions  | Visual                                                                                                                                                                                                                                                                                                                                                                                                                                                                                                                                                                                                                                                                                                                                                                                                                                                                                                                                                                                                                                                                                                                                                                                                                                                                                                                                                                                                                                                                                                                                                                                                                                                                                                                                                                                                                                                                                                                                                                                                                                                                                                                         | Qty | Ctn |
|-----|-------------|--------------------------------------------------------------------------------------------------------------------------------------------------------------------------------------------------------------------------------------------------------------------------------------------------------------------------------------------------------------------------------------------------------------------------------------------------------------------------------------------------------------------------------------------------------------------------------------------------------------------------------------------------------------------------------------------------------------------------------------------------------------------------------------------------------------------------------------------------------------------------------------------------------------------------------------------------------------------------------------------------------------------------------------------------------------------------------------------------------------------------------------------------------------------------------------------------------------------------------------------------------------------------------------------------------------------------------------------------------------------------------------------------------------------------------------------------------------------------------------------------------------------------------------------------------------------------------------------------------------------------------------------------------------------------------------------------------------------------------------------------------------------------------------------------------------------------------------------------------------------------------------------------------------------------------------------------------------------------------------------------------------------------------------------------------------------------------------------------------------------------------|-----|-----|
| 1   | 35x45cm     |                                                                                                                                                                                                                                                                                                                                                                                                                                                                                                                                                                                                                                                                                                                                                                                                                                                                                                                                                                                                                                                                                                                                                                                                                                                                                                                                                                                                                                                                                                                                                                                                                                                                                                                                                                                                                                                                                                                                                                                                                                                                                                                                | 1   | 1   |
| 2   | 34.5x44.5cm |                                                                                                                                                                                                                                                                                                                                                                                                                                                                                                                                                                                                                                                                                                                                                                                                                                                                                                                                                                                                                                                                                                                                                                                                                                                                                                                                                                                                                                                                                                                                                                                                                                                                                                                                                                                                                                                                                                                                                                                                                                                                                                                                | 1   | 1   |
| 3   | 2x54.5cm    |                                                                                                                                                                                                                                                                                                                                                                                                                                                                                                                                                                                                                                                                                                                                                                                                                                                                                                                                                                                                                                                                                                                                                                                                                                                                                                                                                                                                                                                                                                                                                                                                                                                                                                                                                                                                                                                                                                                                                                                                                                                                                                                                | 4   | 1   |
| 4   | 34.5x44.5cm | and the second s | 1   | 1   |