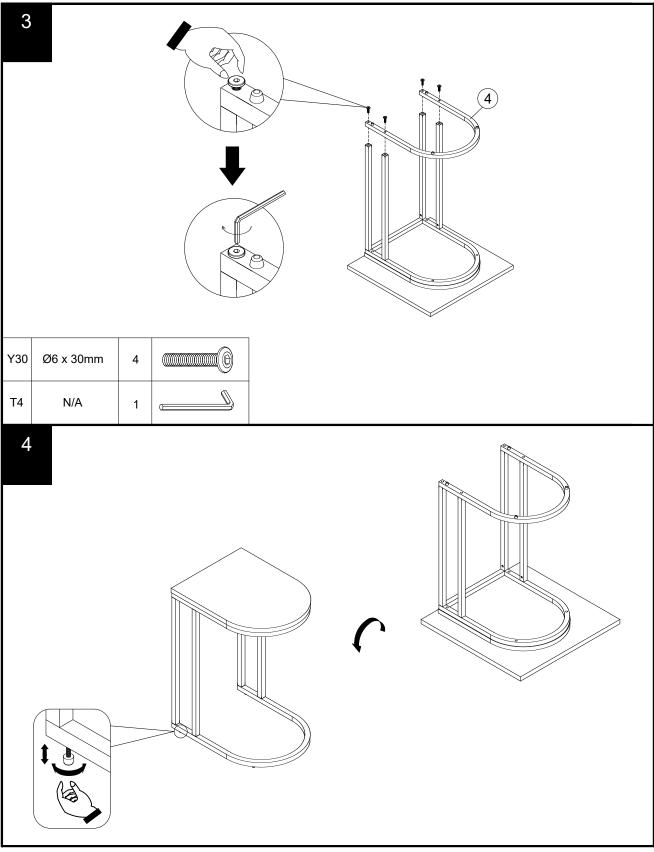

#### Fixtures and fittings supplied (not to scale)

**Fixtures and fittings** 

Ref

Y29

Y30

supplied (actual size)

Dimensions

Ø6 x 12mm

Ø6 x 30mm

Qty

4

8

Spare Qty

1

1

A 

| Ref Dimensions |     | Qty | Spare Qty | Visual |  |  |
|----------------|-----|-----|-----------|--------|--|--|
| Т4             | N/A | 1   | N/A       |        |  |  |

20

Produced in China for Next Retail Ltd. U98181/C58242-2022-V1.