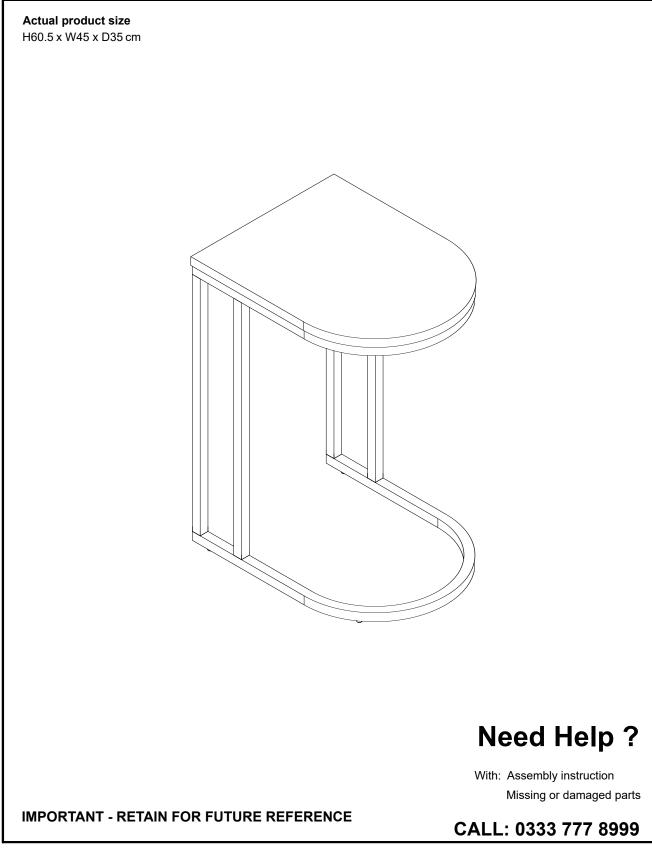

# BRONX / BRONX GREY LAPTOP SIDE TABLE U98181/C58242 NEXT Actual product size H60.5 x W45 x D35 cm 450mm 350mm 606mm

Produced in China for Next Retail Ltd. U98181/C58242-2022-V1.