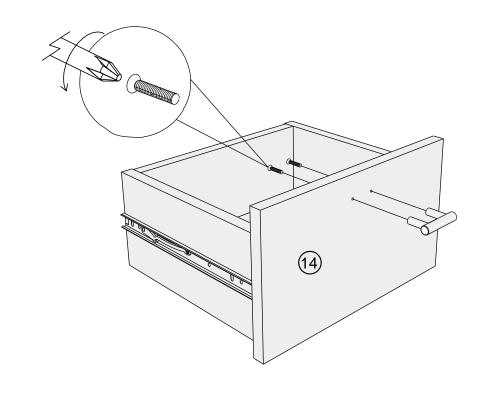

### BRONX CHEVRON COMPACT LARGE SIDEBOARD U98716 Assembly instructions

13

Note: Drawer will be permanently assembled once panel (14) are fitted.

14

E49

PH2 X2

N/A