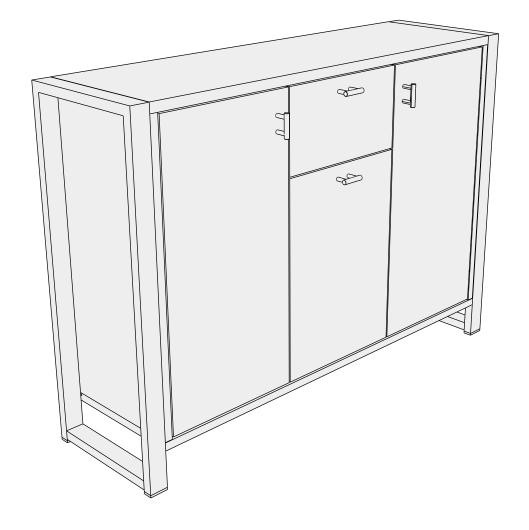

### BRONX CHEVRON COMPACT LARGE SIDEBOARD U98716 Assembly instructions

Actual product size H75.5 x W105 x D30 cm

### BRONX CHEVRON COMPACT LARGE SIDEBOARD U98716 Assembly instructions