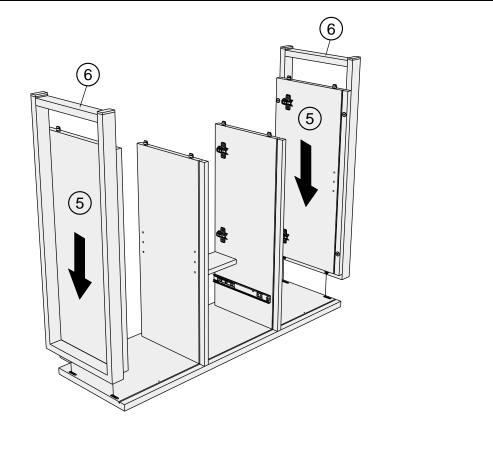

al size)

| Ref  | Dimensions  | Qty | Spare Qty |
|------|-------------|-----|-----------|
| P3   | Ø5 x 16mm   | 8   | 1         |
| S41  | Ø4 x 16mm   | 2   | 1         |
| U139 | Ø4.5 x 15mm | 12  | 2         |
| V47  | Ø6 x 25mm   | 8   | 1         |



### Fixtures and fittings supplied ( not to scale)

| Ref | Dimensions | Qty | Spare Qty | Visual |
|-----|------------|-----|-----------|--------|
| C11 | N/A        | 6   | N/A       |        |
| T38 | N/A        | 9   | 1         | 0      |
| E49 | N/A        | 4   | N/A       |        |
| T1  | N/A        | 2   | N/A       |        |
| T39 | N/A        | 2   | N/A       | 000    |

## BRONX CHEVRON COMPACT LARGE SIDEBOARD U98716 Assembly instructions



## BRONX CHEVRON COMPACT LARGE SIDEBOARD U98716 Assembly instructions

3



4



## BRONX CHEVRON COMPACT LARGE SIDEBOARD U98716 Assembly instructions

5



6



## BRONX CHEVRON COMPACT LARGE SIDEBOARD U98716 Assembly instructions

7



8



## BRONX CHEVRON COMPACT LARGE SIDEBOARD U98716 Assembly instructions



### BRONX CHEVRON COMPACT LARGE SIDEBOARD U98716 Assembly instructions

10

We recommend the use of the wall attachment bracket/strap provided for safety reasons. Secure the strap to the wall with an appropriate screw and wall plug for your wall type (not provided). To hide the strap behind the unit, drill the hole lower than the top of unit.

Attach the other end of the strap to the underside of the top panel with screw.

Warning: Always ensure intended wall area to be drilled is free from hidden electrical wires, water and gas pipes. NB:Wall fixings are n