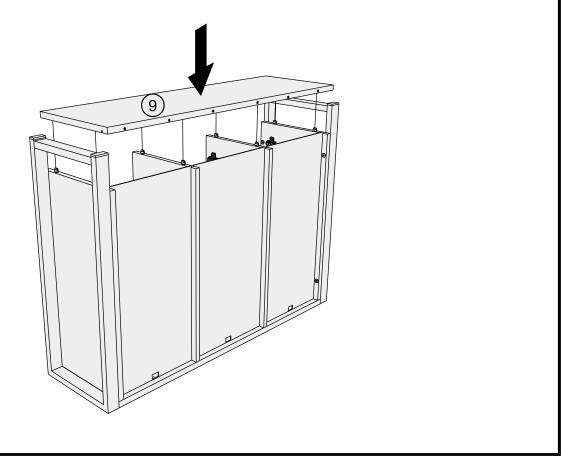

---------|
| P3   | Ø5 x 16mm   | 8   | 1         |
| S41  | Ø4 x 16mm   | 2   | 1         |
| U139 | Ø4.5 x 15mm | 12  | 2         |
| V47  | Ø6 x 25mm   | 8   | 1         |



### Fixtures and fittings supplied ( not to scale)

| Ref | Dimensions | Qty | Spare Qty | Visual |
|-----|------------|-----|-----------|--------|
| C11 | N/A        | 6   | N/A       |        |
| T38 | N/A        | 9   | 1         | 0      |
| E49 | N/A        | 4   | N/A       |        |
| T1  | N/A        | 2   | N/A       |        |
| T39 | N/A        | 2   | N/A       | 000    |

## BRONX CHEVRON COMPACT LARGE SIDEBOARD U98716 Assembly instructions



## BRONX CHEVRON COMPACT LARGE SIDEBOARD U98716 Assembly instructions

3



4



## BRONX CHEVRON COMPACT LARGE SIDEBOARD U98716 Assembly instructions

5



6



## BRONX CHEVRON COMPACT LARGE SIDEBOARD U98716 Assembly instructions

7



8



## BRONX CHEVRON COMPACT LARGE SIDEBOARD U98716 Assembly instructions



### BRONX CHEVRON COMPACT LARGE SIDEBOARD U98716 Assembly instructions

10

We recommend the use of the wall attachment bracket/strap provided for safety reasons. Secure the strap to the wall with an appropriate screw and wall plug for your wall type (not provided). To hide the strap behind the unit, drill the hole lower than the top of unit.

Attach the other end of the strap to the underside of the top panel with screw.

Warning: Always ensure intended wall area to be drilled is free from hidden electrical wires, water and gas pipes. NB:Wall fixings are not included-Please source suitable fixing for your wall type.

If in doubt please