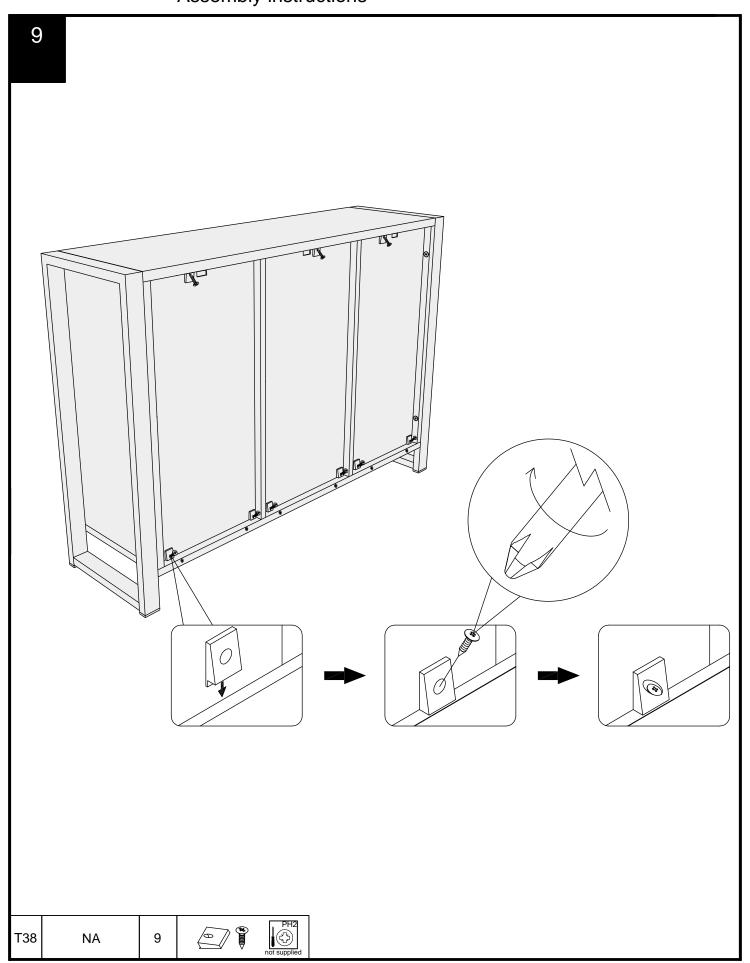

### Fixtures and fittings supplied ( not to scale)

| Ref | Dimensions | Qty | Spare Qty | Visual |
|-----|------------|-----|-----------|--------|
| C11 | N/A        | 6   | N/A       |        |
| T38 | N/A        | 9   | 1         | 0      |
| E49 | N/A        | 4   | N/A       |        |
| T1  | N/A        | 2   | N/A       |        |
| T39 | N/A        | 2   | N/A       | 000    |