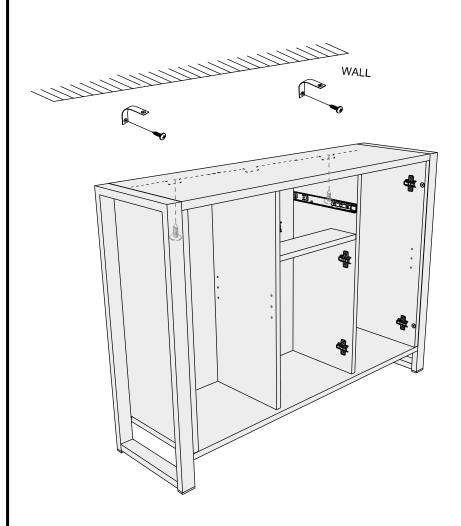

### BRONX CHEVRON COMPACT LARGE SIDEBOARD U98716 Assembly instructions

10

We recommend the use of the wall attachment bracket/strap provided for safety reasons. Secure the strap to the wall with an appropriate screw and wall plug for your wall type (not provided). To hide the strap behind the unit, drill the hole lower than the top of unit.

Attach the other end of the strap to the underside of the top panel with screw.

Warning: Always ensure intended wall area to be drilled is free from hidden electrical wires, water and gas pipes. NB:Wall fixings are not included-Please source suitable fixing for your wall type.

If in doubt please consult a qualified trades person.

Please ensure you secure your product to the wall for your and your family's safety before you use it.

| T39 | N/A      | 2 |              |
|-----|----------|---|--------------|
| S41 | Ø4x 16mm | 2 | ont supplied |