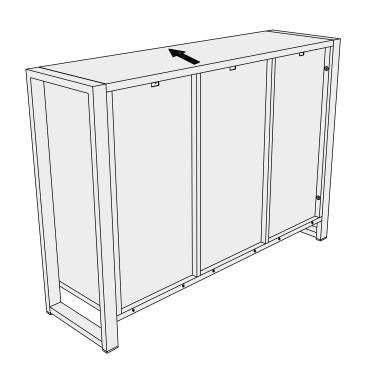

## BRONX CHEVRON COMPACT LARGE SIDEBOARD U98716

Slide the top panel front to unlock, then lift off. Follow the same sequence to remove the other panels;