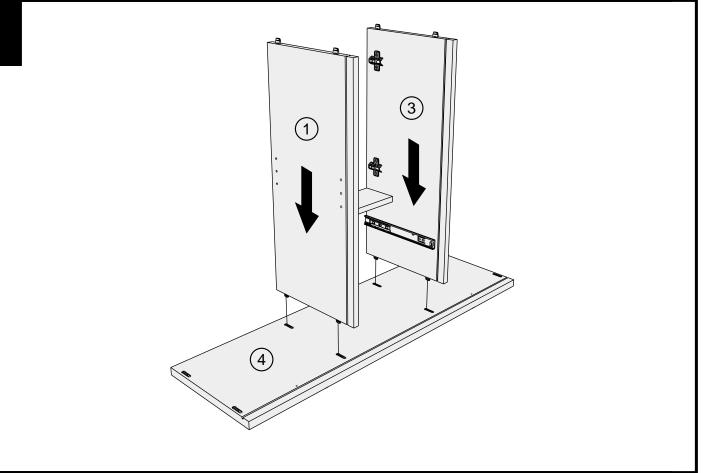

(actual size)

| Ref  | Dimensions  | Qty | Spare Qty |
|------|-------------|-----|-----------|
| P3   | Ø5 x 16mm   | 8   | 1         |
| S41  | Ø4 x 16mm   | 2   | 1         |
| U139 | Ø4.5 x 15mm | 12  | 2         |
| V47  | Ø6 x 25mm   | 8   | 1         |



### Fixtures and fittings supplied ( not to scale)

| Ref | Dimensions | Qty | Spare Qty | Visual |
|-----|------------|-----|-----------|--------|
| C11 | N/A        | 6   | N/A       |        |
| T38 | N/A        | 9   | 1         | 0      |
| E49 | N/A        | 4   | N/A       |        |
| T1  | N/A        | 2   | N/A       |        |
| T39 | N/A        | 2   | N/A       | 000    |

## BRONX CHEVRON COMPACT LARGE SIDEBOARD U98716 Assembly instructions



## BRONX CHEVRON COMPACT LARGE SIDEBOARD U98716 Assembly instructions

3



4



## BRONX CHEVRON COMPACT LARGE SIDEBOARD U98716 Assembly instructions

5



6



## BRONX CHEVRON COMPACT LARGE SIDEBOARD U98716 Assembly instructions

7



8



## BRONX CHEVRON COMPACT LARGE SIDEBOARD U98716 Assembly instructions



### BRONX CHEVRON COMPACT LARGE SIDEBOARD U98716 Assembly instructions

10

We recommend the use of the wall attachment bracket/strap provided for safety reasons. Secure the strap to the wall with an appropriate screw and wall plug for your wall type (not provided). To hide the strap behind the unit, drill the hole lower than the top of unit.

Attach the other end of the strap to the underside of the top panel with screw.

Warning: Always ensure intended wall area to be drilled is free from hidden electrical wires, water and gas pipes. NB:Wall fixings