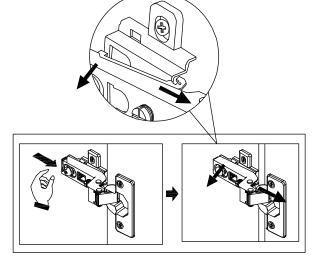

before you use it.





| T39 | N/A      | 2 |              |
|-----|----------|---|--------------|
| S41 | Ø4x 16mm | 2 | ont supplied |

# BRONX CHEVRON COMPACT LARGE SIDEBOARD U98716 Assembly instructions

11

12



**SLOTS ALIGNED** 

### BRONX CHEVRON COMPACT LARGE SIDEBOARD U98716 Assembly instructions

13

Note: Drawer will be permanently assembled once panel (14) are fitted.



14

E49



PH2 X2

N/A

## BRONX CHEVRON COMPACT LARGE SIDEBOARD U98716 Assembly instructions

15 8 14) Right side Left side

# BRONX CHEVRON COMPACT LARGE SIDEBOARD U98716 Assembly instructions

16 0 15 (15) Ø5x16mm

### BRONX CHEVRON COMPACT LARGE SIDEBOARD U98716 Assembly instructions



### BRONX CHEVRON COMPACT LARGE SIDEBOARD U98716 Assembly instructions

18



### Install hinge



### Renmove hinge



### **Adjust Hinge Position**



## BRONX CHEVRON COMPACT LARGE SIDEBOARD U98716



Slide the top panel front to unlock, then lift off. Follow the same sequence to remove the other panels;





## BRONX CHEVRON COMPACT LARGE SIDEBOARD U98716





# BRONX CHEVRON COMPACT LARGE SIDEBOARD U98716

### **Warnings**

We suggest you retain these instructions for future reference.

Keep fittings out of children's reach and keep children well away from construction area.

This product should only be used on firm level ground.

Please periodically check all fittings and re-tighten as necessary.

Please do not sit or stand on your furniture.

Avoid exposing the furniture to excessive heat or direct sunlight as this can cause deterioration of the colour.

Unwrap all packaging materials and place the