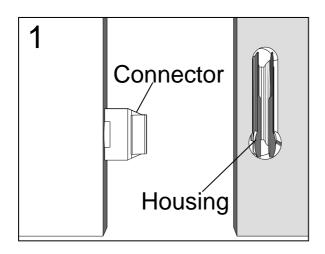

Push connector into housing to be jointed.

Make sure there is no gap between the panels.