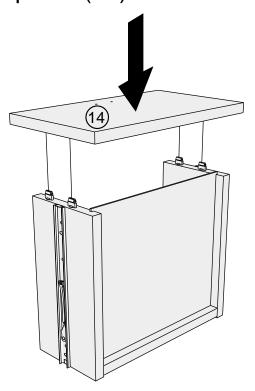

### BRONX CHEVRON COMPACT LARGE SIDEBOARD U98716 Assembly instructions

13

Note: Drawer will be permanently assembled once panel (14) are fitted.

14

E49

PH2 X2

N/A