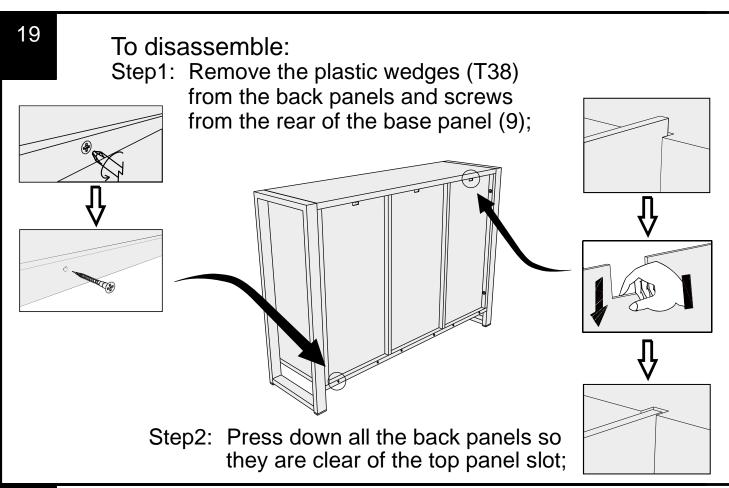

|--------------|
| S41 | Ø4x 16mm | 2 | ont supplied |

# BRONX CHEVRON COMPACT LARGE SIDEBOARD U98716 Assembly instructions

11

12



**SLOTS ALIGNED** 

### BRONX CHEVRON COMPACT LARGE SIDEBOARD U98716 Assembly instructions

13

Note: Drawer will be permanently assembled once panel (14) are fitted.



14

E49



PH2 X2

N/A

## BRONX CHEVRON COMPACT LARGE SIDEBOARD U98716 Assembly instructions

15 8 14) Right side Left side

# BRONX CHEVRON COMPACT LARGE SIDEBOARD U98716 Assembly instructions

16 0 15 (15) Ø5x16mm

### BRONX CHEVRON COMPACT LARGE SIDEBOARD U98716 Assembly instructions



### BRONX CHEVRON COMPACT LARGE SIDEBOARD U98716 Assembly instructions

18



### Install hinge



### Renmove hinge



### **Adjust Hinge Position**



## BRONX CHEVRON COMPACT LARGE SIDEBOARD U98716



Slide the top panel front to unlock, then lift off. Follow the same sequence to remove the other panels;





## BRONX CHEVRON COMPACT LARGE SIDEBOARD U98716





# BRONX CHEVRON COMPACT LARGE SIDEBOARD U98716

### **Warnings**

We suggest you retain these instructions for future reference.

Keep fittings out of children's reach and keep children well away from construction area.

This product should only be used on firm level ground.

Please periodically check all fittings and re-tighten as necessary.

Please do not sit or stand on your furniture.

Avoid exposing the furniture to excessive heat or direct sunlight as this can cause deterioration of the colour.

Unwrap all packaging materials and place the components on top of the carton box or on a clean floor to protect it from damage