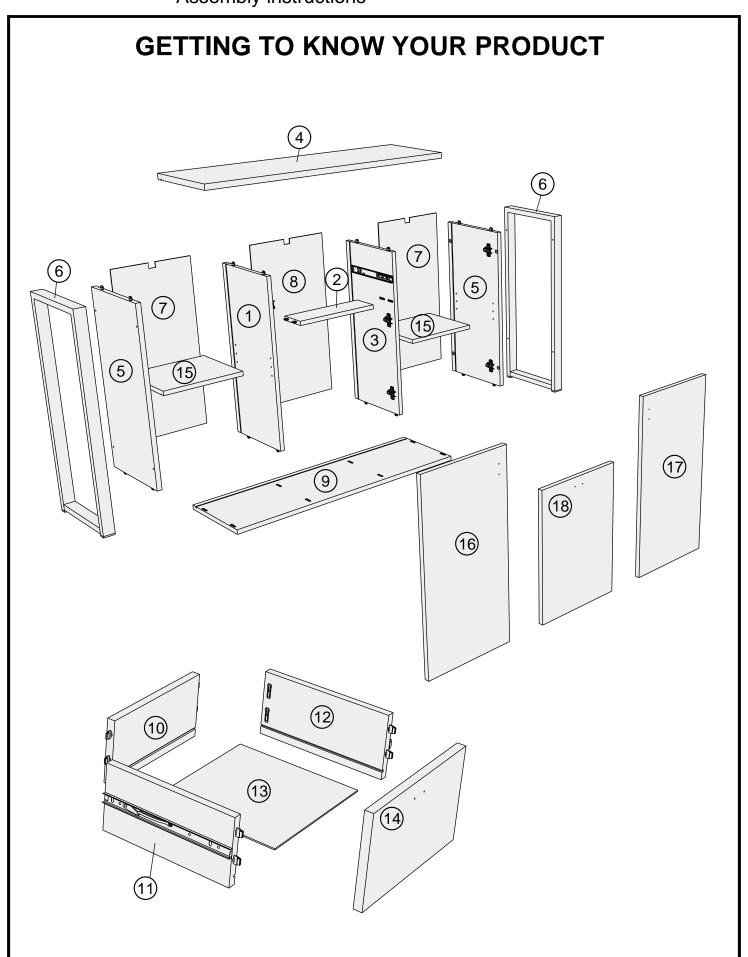

## BRONX CHEVRON COMPACT LARGE SIDEBOARD

Assembly instructions

Components supplied. Please use this guide if you require replacement parts.

| Ref | Dimensions  | Visual | Qty | Ctn |
|-----|-------------|--------|-----|-----|
| 1   | 28x63cm     |        | 1   | 1   |
| 2   | 10.5x31.5cm |        | 1   | 1   |
| 3   | 28x63cm     |        | 1   | 1   |
| 4   | 30x97cm     |        | 1   | 1   |
| 5   | 30x63.5cm   |        | 2   | 1   |
| 6   | 30x75cm     |        | 2   | 1   |
| 7   | 30.5x64cm   |        | 2   | 1   |
| 8   | 32x64cm     |        | 1   | 1   |
| 9   | 30x97cm     |        | 1   | 1   |

|         |         |   | Ctn |
|---------|---------|---|-----|
| 10 13x  | 26.5cm  | 1 | 1   |
| 11 133  | <25cm   | 1 | 1   |
| 12 13   | x25cm   | 1 | 1   |
| 13 24   | x27cm   | 1 | 1   |
| 14 183  | k31cm   | 1 | 1   |
| 15 25.5 | x29.5cm | 2 | 1   |
| 16 31x  | 62.5cm  | 1 | 1   |
| 17 31x  | 62.5cm  | 1 | 1   |
| 18 31x  | 44.5cm  | 1 | 1   |