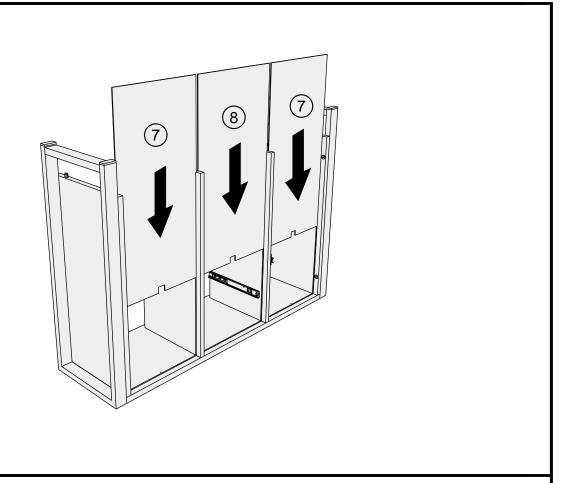

--|-----------|
| P3   | Ø5 x 16mm   | 8   | 1         |
| S41  | Ø4 x 16mm   | 2   | 1         |
| U139 | Ø4.5 x 15mm | 12  | 2         |
| V47  | Ø6 x 25mm   | 8   | 1         |



### Fixtures and fittings supplied ( not to scale)

| Ref | Dimensions | Qty | Spare Qty | Visual |
|-----|------------|-----|-----------|--------|
| C11 | N/A        | 6   | N/A       |        |
| T38 | N/A        | 9   | 1         | 0      |
| E49 | N/A        | 4   | N/A       |        |
| T1  | N/A        | 2   | N/A       |        |
| T39 | N/A        | 2   | N/A       | 000    |

## BRONX CHEVRON COMPACT LARGE SIDEBOARD U98716 Assembly instructions



## BRONX CHEVRON COMPACT LARGE SIDEBOARD U98716 Assembly instructions

3



4



## BRONX CHEVRON COMPACT LARGE SIDEBOARD U98716 Assembly instructions

5



6



## BRONX CHEVRON COMPACT LARGE SIDEBOARD U98716 Assembly instructions

7



8



## BRONX CHEVRON COMPACT LARGE SIDEBOARD U98716 Assembly instructions



### BRONX CHEVRON COMPACT LARGE SIDEBOARD U98716 Assembly instructions

10

We recommend the use of the wall attachment bracket/strap provided for safety reasons. Secure the strap to the wall with an appropriate screw and wall plug for your wall type (not provided). To hide the strap behind the unit, drill the hole lower than the top of unit.

Attach the other end of the strap to the underside of the top panel with screw.

Warning: Always ensure intended wall area to be drilled is free from hidden electrical wires, water and gas pipes. NB:Wall fixings are not included-Please source suitable fixing for your wall type.

If in doubt p