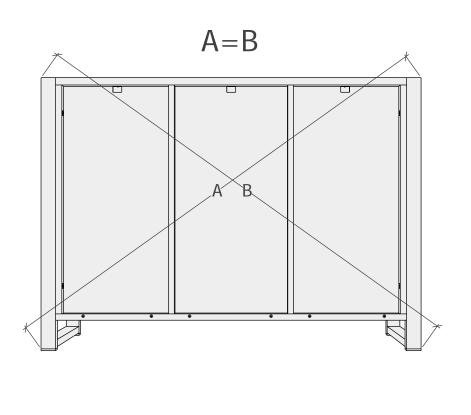

Push connector into housing to be jointed.

Make sure there is no gap between the panels.