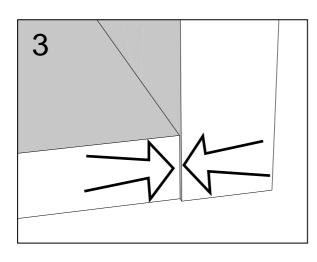

Push connector into housing to be jointed.

Make sure there is no gap between the panels.