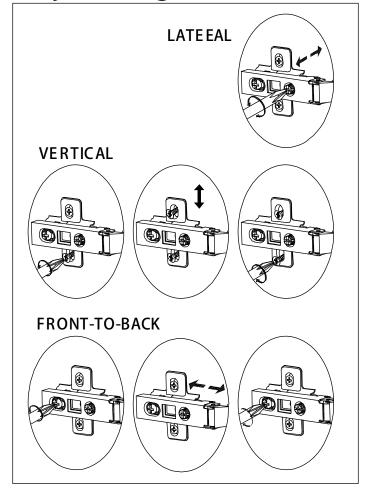

N/A      | 2 |              |
|-----|----------|---|--------------|
| S41 | Ø4x 16mm | 2 | ont supplied |

# BRONX CHEVRON COMPACT LARGE SIDEBOARD U98716 Assembly instructions

11

12



**SLOTS ALIGNED** 

### BRONX CHEVRON COMPACT LARGE SIDEBOARD U98716 Assembly instructions

13

Note: Drawer will be permanently assembled once panel (14) are fitted.



14

E49



PH2 X2

N/A

## BRONX CHEVRON COMPACT LARGE SIDEBOARD U98716 Assembly instructions

15 8 14) Right side Left side

# BRONX CHEVRON COMPACT LARGE SIDEBOARD U98716 Assembly instructions

16 0 15 (15) Ø5x16mm

### BRONX CHEVRON COMPACT LARGE SIDEBOARD U98716 Assembly instructions



### BRONX CHEVRON COMPACT LARGE SIDEBOARD U98716 Assembly instructions

18



### Install hinge



### Renmove hinge



### **Adjust Hinge Position**



## BRONX CHEVRON COMPACT LARGE SIDEBOARD U98716



Slide the top panel front to unlock, then lift off. Follow the same sequence to remove the other panels;





## BRONX CHEVRON COMPACT LARGE SIDEBOARD U98716





# BRONX CHEVRON COMPACT LARGE SIDEBOARD U98716

### **Warnings**

We suggest you retain these instructions for future reference.

Keep fittings out of children's reach and keep children well away from construction area.

This product should only be used on firm level ground.

Please periodically check all fittings and re-tighten as necessary.

Please do not sit or stand on your furniture.

Avoid exposing the furniture to excessive heat or direct sunlight as this can cause deterioration of the colour.

Unwrap all packaging materials and place the components on top of the carton