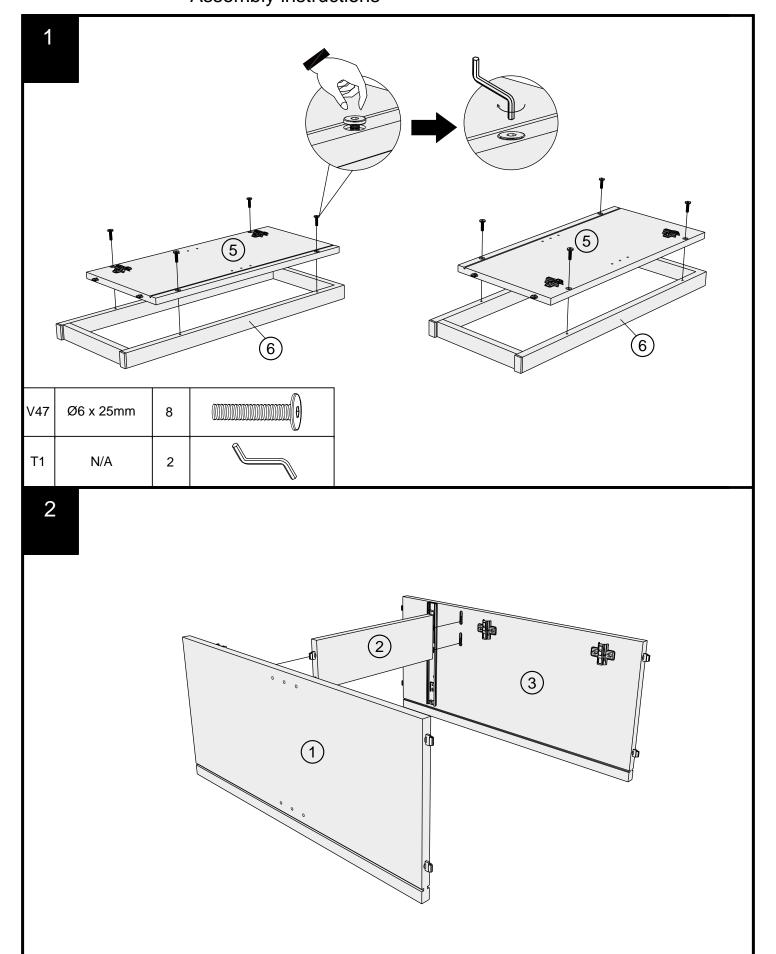

### Fixtures and fittings supplied (actual size)

| Ref  | Dimensions  | Qty | Spare Qty |
|------|-------------|-----|-----------|
| P3   | Ø5 x 16mm   | 8   | 1         |
| S41  | Ø4 x 16mm   | 2   | 1         |
| U139 | Ø4.5 x 15mm | 12  | 2         |
| V47  | Ø6 x 25mm   | 8   | 1         |