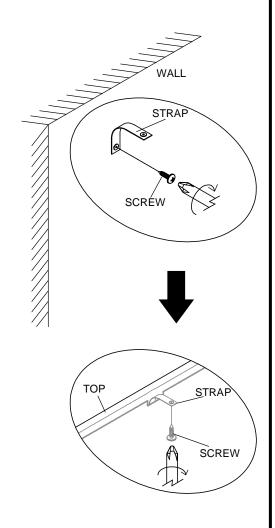

### BRONX CHEVRON COMPACT LARGE SIDEBOARD U98716 Assembly instructions

10

We recommend the use of the wall attachment bracket/strap provided for safety reasons. Secure the strap to the wall with an appropriate screw and wall plug for your wall type (not provided). To hide the strap behind the unit, drill the hole lower than the top of unit.

Attach the other end of the strap to the underside of the top panel with screw.

Warning: Always ensure intended wall area to be drilled is free from hidden electrical wires, water and gas pipes. NB:Wall fixings are not included-Please source suitable fixing for your wall type.

If in doubt please consult a qualified trades person.

Please ensure you secure your product to the wall for your and your family's safety before you use it.

| T39 | N/A      | 2 |              |
|-----|----------|---|--------------|
| S41 | Ø4x 16mm | 2 | ont supplied |