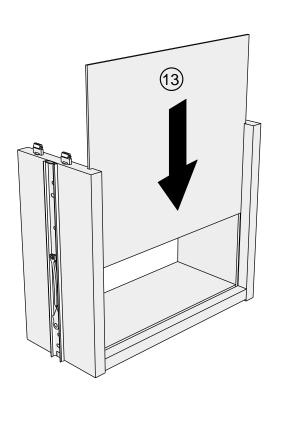

### BRONX CHEVRON COMPACT LARGE SIDEBOARD U98716 Assembly instructions

13

Note: Drawer will be permanently assembled once panel (14) are fitted.

14

E49

PH2 X2

N/A