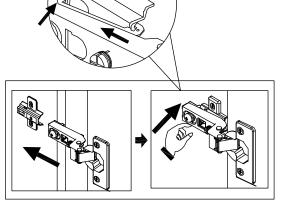

your family's safety before you use it.





| T39 | N/A      | 2 |              |
|-----|----------|---|--------------|
| S41 | Ø4x 16mm | 2 | ont supplied |

# BRONX CHEVRON COMPACT LARGE SIDEBOARD U98716 Assembly instructions

11

12



**SLOTS ALIGNED** 

### BRONX CHEVRON COMPACT LARGE SIDEBOARD U98716 Assembly instructions

13

Note: Drawer will be permanently assembled once panel (14) are fitted.



14

E49



PH2 X2

N/A

## BRONX CHEVRON COMPACT LARGE SIDEBOARD U98716 Assembly instructions

15 8 14) Right side Left side

# BRONX CHEVRON COMPACT LARGE SIDEBOARD U98716 Assembly instructions

16 0 15 (15) Ø5x16mm

### BRONX CHEVRON COMPACT LARGE SIDEBOARD U98716 Assembly instructions



### BRONX CHEVRON COMPACT LARGE SIDEBOARD U98716 Assembly instructions

18



### Install hinge



### Renmove hinge



### **Adjust Hinge Position**



## BRONX CHEVRON COMPACT LARGE SIDEBOARD U98716



Slide the top panel front to unlock, then lift off. Follow the same sequence to remove the other panels;





## BRONX CHEVRON COMPACT LARGE SIDEBOARD U98716





# BRONX CHEVRON COMPACT LARGE SIDEBOARD U98716

### **Warnings**

We suggest you retain these instructions for future reference.

Keep fittings out of children's reach and keep children well away from construction area.

This product should only be used on firm level ground.

Please periodically check all fittings and re-tighten as necessary.

Please do not sit or stand on your furniture.

Avoid exposing the furniture to excessive heat or direct sunlight as this can cause deterioration of the colour.

Unwrap all packaging ma