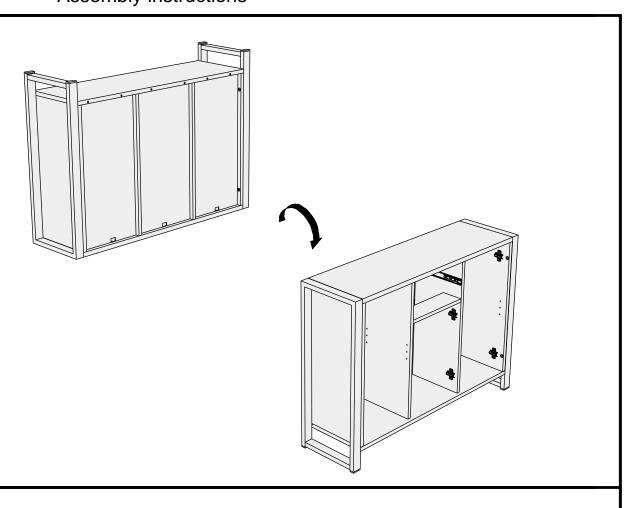

| 1         |
| U139 | Ø4.5 x 15mm | 12  | 2         |
| V47  | Ø6 x 25mm   | 8   | 1         |



### Fixtures and fittings supplied ( not to scale)

| Ref | Dimensions | Qty | Spare Qty | Visual |
|-----|------------|-----|-----------|--------|
| C11 | N/A        | 6   | N/A       |        |
| T38 | N/A        | 9   | 1         | 0      |
| E49 | N/A        | 4   | N/A       |        |
| T1  | N/A        | 2   | N/A       |        |
| T39 | N/A        | 2   | N/A       | 000    |

## BRONX CHEVRON COMPACT LARGE SIDEBOARD U98716 Assembly instructions



## BRONX CHEVRON COMPACT LARGE SIDEBOARD U98716 Assembly instructions

3



4



## BRONX CHEVRON COMPACT LARGE SIDEBOARD U98716 Assembly instructions

5



6



## BRONX CHEVRON COMPACT LARGE SIDEBOARD U98716 Assembly instructions

7



8



## BRONX CHEVRON COMPACT LARGE SIDEBOARD U98716 Assembly instructions



### BRONX CHEVRON COMPACT LARGE SIDEBOARD U98716 Assembly instructions

10

We recommend the use of the wall attachment bracket/strap provided for safety reasons. Secure the strap to the wall with an appropriate screw and wall plug for your wall type (not provided). To hide the strap behind the unit, drill the hole lower than the top of unit.

Attach the other end of the strap to the underside of the top panel with screw.

Warning: Always ensure intended wall area to be drilled is free from hidden electrical wires, water and gas pipes. NB:Wall fixings are not included-Please source suitable fixing for your wall type.

If in doubt please consult a qualified trades person.

Please ensure you secure your product t