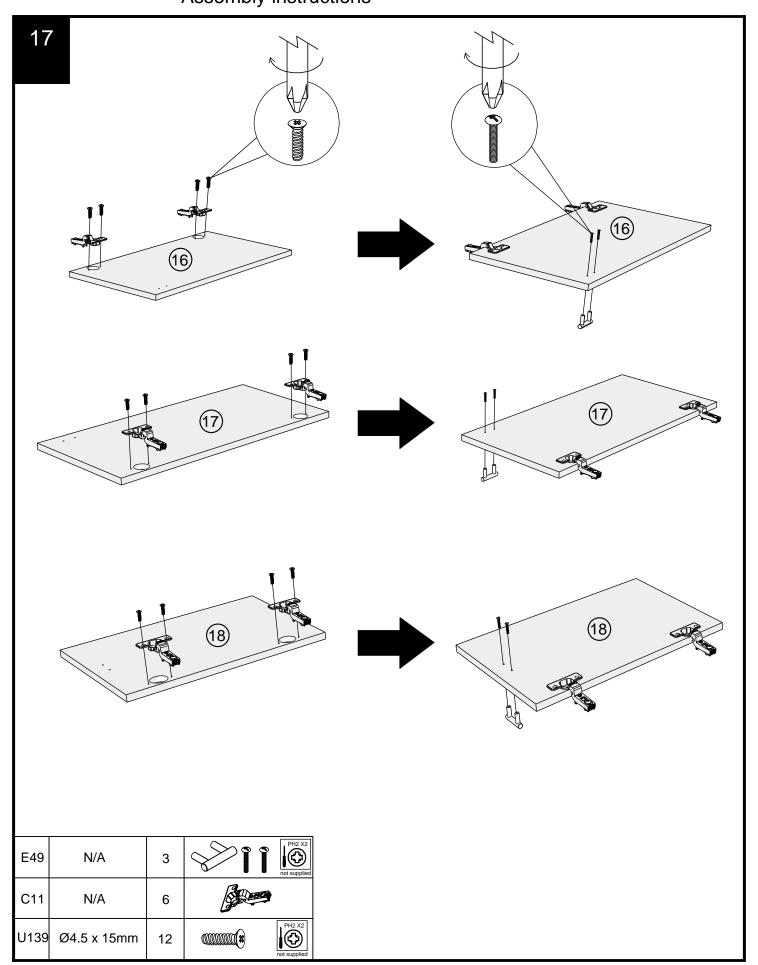

consult a qualified trades person.

Please ensure you secure your product to the wall for your and your family's safety before you use it.





| T39 | N/A      | 2 |              |
|-----|----------|---|--------------|
| S41 | Ø4x 16mm | 2 | ont supplied |

# BRONX CHEVRON COMPACT LARGE SIDEBOARD U98716 Assembly instructions

11

12



**SLOTS ALIGNED** 

### BRONX CHEVRON COMPACT LARGE SIDEBOARD U98716 Assembly instructions

13

Note: Drawer will be permanently assembled once panel (14) are fitted.



14

E49



PH2 X2

N/A

## BRONX CHEVRON COMPACT LARGE SIDEBOARD U98716 Assembly instructions

15 8 14) Right side Left side

# BRONX CHEVRON COMPACT LARGE SIDEBOARD U98716 Assembly instructions

16 0 15 (15) Ø5x16mm

### BRONX CHEVRON COMPACT LARGE SIDEBOARD U98716 Assembly instructions



### BRONX CHEVRON COMPACT LARGE SIDEBOARD U98716 Assembly instructions

18



### Install hinge



### Renmove hinge



### **Adjust Hinge Position**



## BRONX CHEVRON COMPACT LARGE SIDEBOARD U98716



Slide the top panel front to unlock, then lift off. Follow the same sequence to remove the other panels;





## BRONX CHEVRON COMPACT LARGE SIDEBOARD U98716





# BRONX CHEVRON COMPACT LARGE SIDEBOARD U98716

### **Warnings**

We suggest you retain these instructions for future reference.

Keep fittings out of children's reach and keep children well away from construction area.

This product should only be used on firm level ground.

Please periodically check all fittings and re-tighten as necessary.

Please do not sit or stand on your furniture.

Avoid exposing the furniture to excess