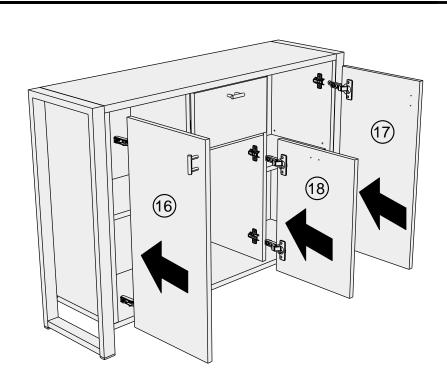

## BRONX CHEVRON COMPACT LARGE SIDEBOARD U98716

Slide the top panel front to unlock, then lift off. Follow the same sequence to remove the other panels;