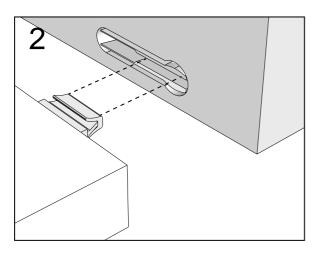

Push connector into housing to be jointed.

Make sure there is no gap between the panels.