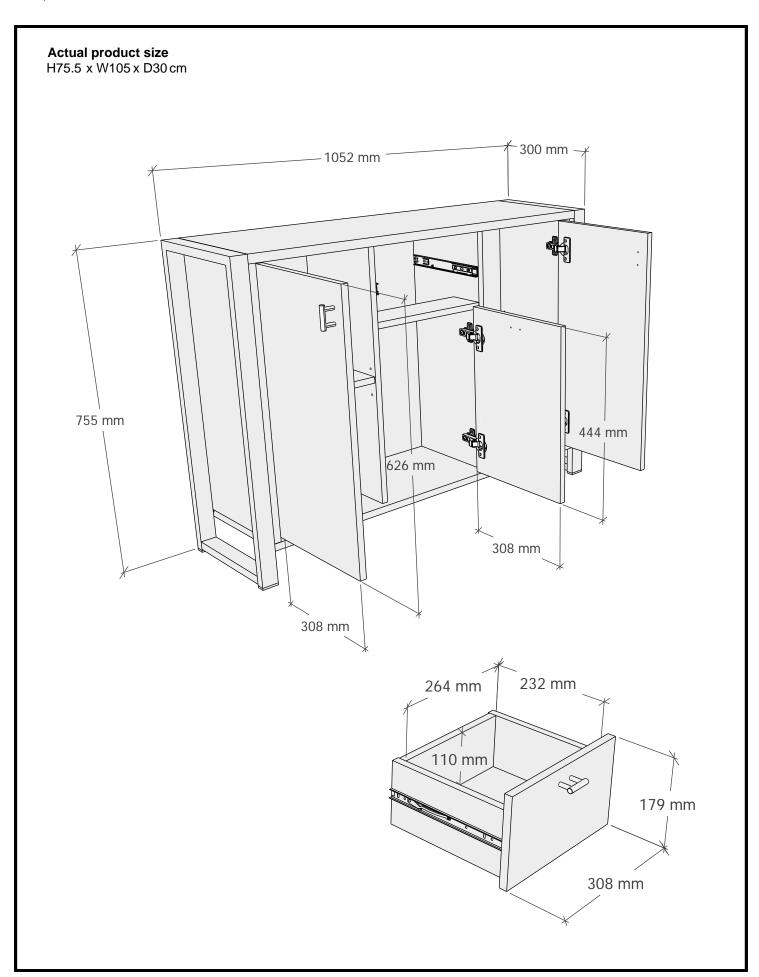

### BRONX CHEVRON COMPACT LARGE SIDEBOARD U98716 Assembly instructions

Actual product size H75.5 x W105 x D30 cm