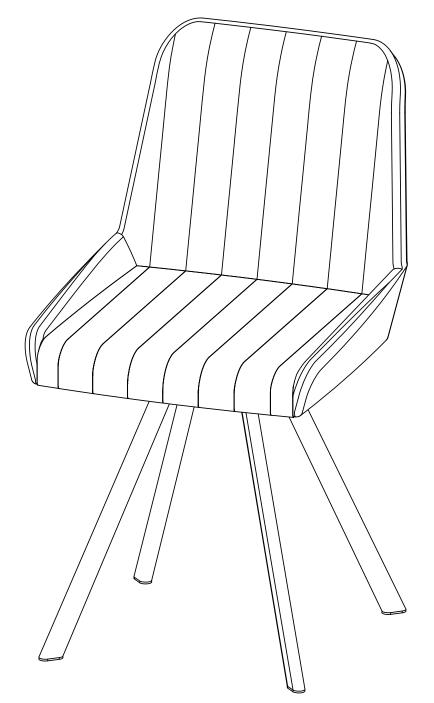

### **OAKLEY DINING CHAIR**

Assembly instructions

Actual product size H85 x W50 x D58cm

**Need Help?** 

With: Assembly instructions Missing or damaged parts

CALL: 0333 777 8999

IMPORTANT - RETAIN FOR FUTURE REFERENCE