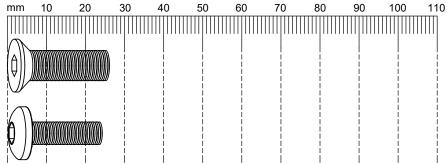

Fixtures and fittings supplied (actual size)

| Ref | Dimensions | Qty | *Extra Fittings |
|-----|------------|-----|-----------------|
| Α   | M8 x 25mm  | 8   | 1               |
| В   | M6 x 20mm  | 4   | 1               |

Fixtures and fittings supplied(not to scale)

| Ref | Dimensions | Visual | Qty |  |
|-----|------------|--------|-----|--|
| С   | 5mm        |        | 1   |  |

| Ref | Dimensions | Visual | Qty | *Extra Fittings |
|-----|------------|--------|-----|-----------------|
| D   | 18mm       |        | 4   | 1               |