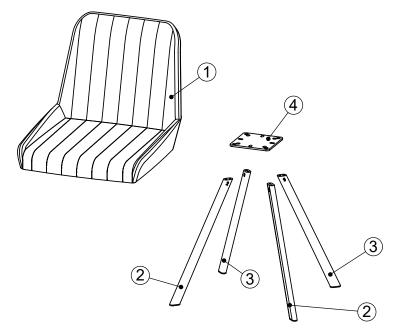

### **GETTING TO KNOW YOUR PRODUCT**

Components supplied. Please use this guide if you require replacement parts.

| Ref | Dimensions | Visual | Qty | Ctn |
|-----|------------|--------|-----|-----|
| 1   | 50x56cm    |        | 1   | 1   |
| 2   | 48cm       |        | 2   | 1   |

| Ref | Dimensions  | Visual                                                                                                                                                                                                                                                                                                                                                                                                                                                                                                                                                                                                                                                                                                                                                                                                                                                                                                                                                                                                                                                                                                                                                                                                                                                                                                                                                                                                                                                                                                                                                                                                                                                                                                                                                                                                                                                                                                                                                                                                                                                                                                                         | Qty | Ctn |
|-----|-------------|--------------------------------------------------------------------------------------------------------------------------------------------------------------------------------------------------------------------------------------------------------------------------------------------------------------------------------------------------------------------------------------------------------------------------------------------------------------------------------------------------------------------------------------------------------------------------------------------------------------------------------------------------------------------------------------------------------------------------------------------------------------------------------------------------------------------------------------------------------------------------------------------------------------------------------------------------------------------------------------------------------------------------------------------------------------------------------------------------------------------------------------------------------------------------------------------------------------------------------------------------------------------------------------------------------------------------------------------------------------------------------------------------------------------------------------------------------------------------------------------------------------------------------------------------------------------------------------------------------------------------------------------------------------------------------------------------------------------------------------------------------------------------------------------------------------------------------------------------------------------------------------------------------------------------------------------------------------------------------------------------------------------------------------------------------------------------------------------------------------------------------|-----|-----|
| 3   | 47.5cm      |                                                                                                                                                                                                                                                                                                                                                                                                                                                                                                                                                                                                                                                                                                                                                                                                                                                                                                                                                                                                                                                                                                                                                                                                                                                                                                                                                                                                                                                                                                                                                                                                                                                                                                                                                                                                                                                                                                                                                                                                                                                                                                                                | 2   | 1   |
| 4   | 15.5x15.5cm | autous of the same | 1   | 1   |