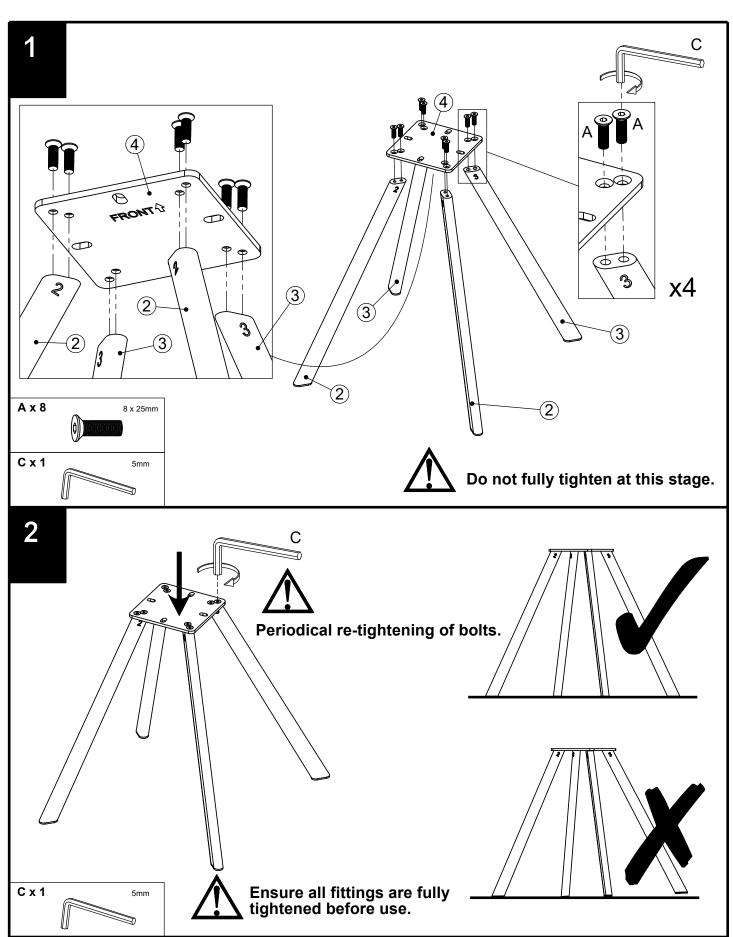

Please periodically check all fittings and re-tighten as necessary.

Please do not stand or lean back on your furniture.

Avoid exposing the furniture to excessive heat or direct sunlight as this can cause cracking of the wood and deterioration of the colour.

Carefully check that you have all the parts before beginning assembly.

Ensure the product is fully assembled as illustrated and all fixings fully tightened before use.

Check fixings regularly to ensure they remain tight and legs / feet are secure.