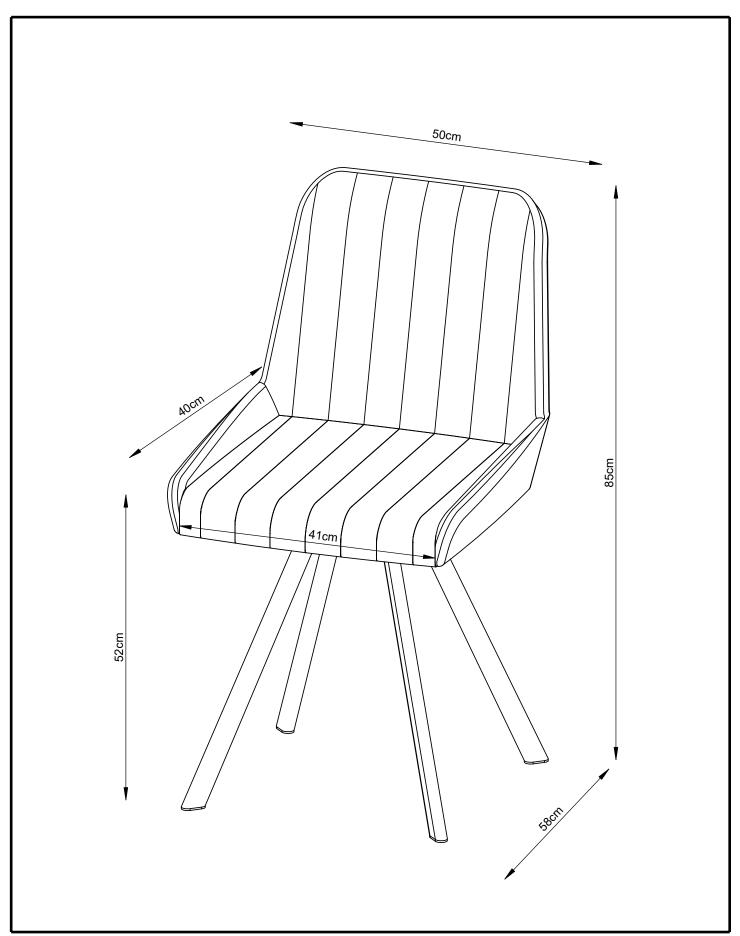

### **OAKLEY DINING CHAIR**

Assembly instructions

Actual product size H85 x W50 x D58cm

**Need Help?** 

With: Assembly instructions Missing or damaged parts

CALL: 0333 777 8999

IMPORTANT - RETAIN FOR FUTURE REFERENCE