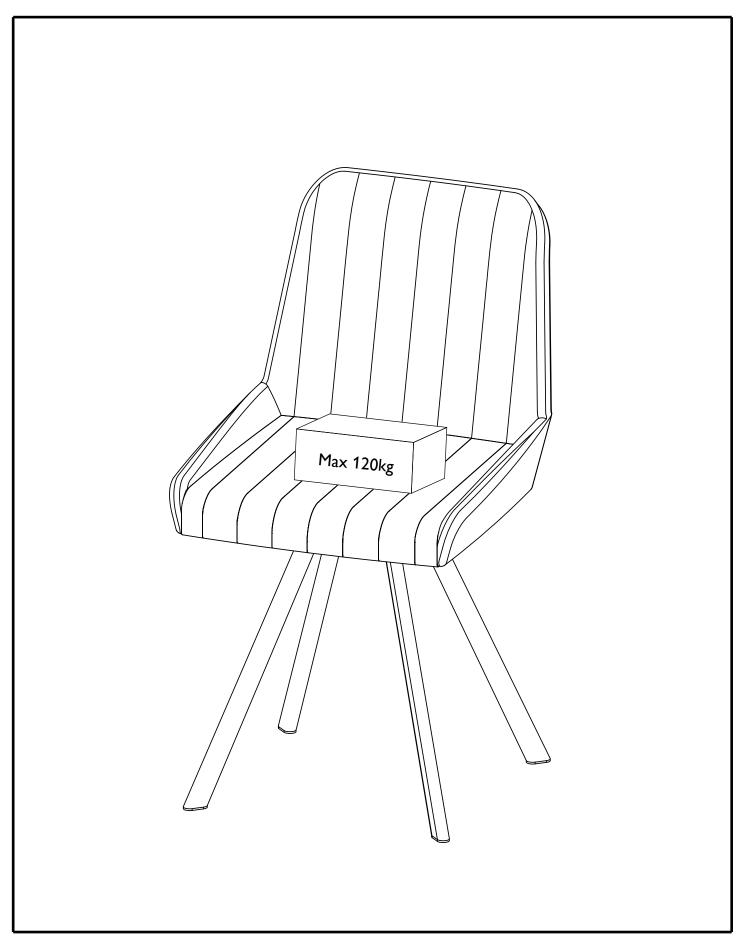

Carefully check that you have all the parts before beginning assembly.

Ensure the product is fully assembled as illustrated and all fixings fully tightened before use.

Check fixings regularly to ensure they remain tight and legs / feet are secure.