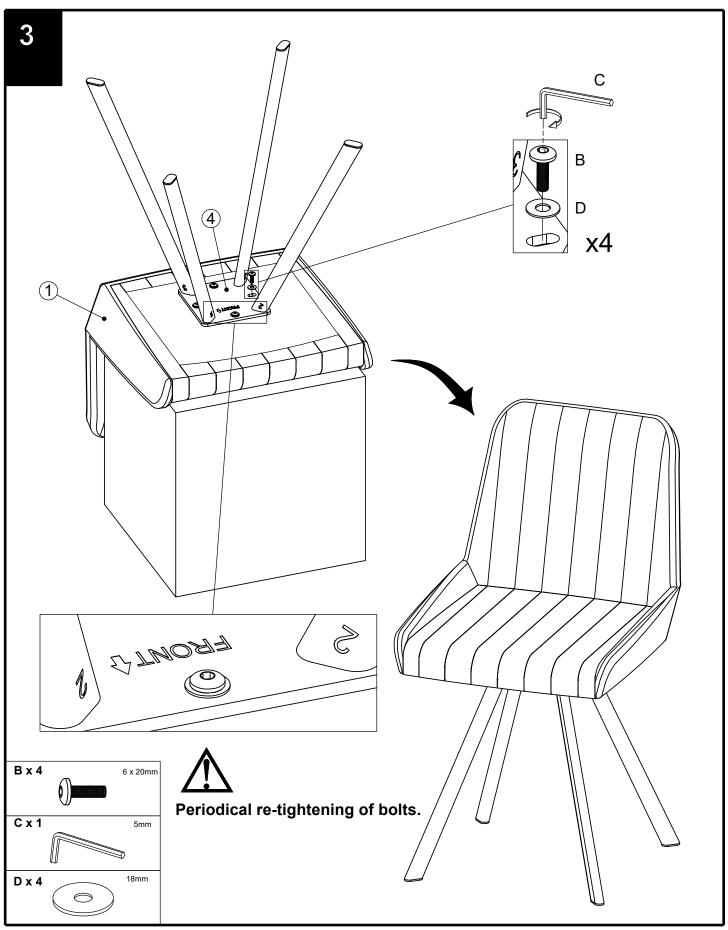

Please periodically check all fittings and re-tighten as necessary.

Please do not stand or lean back on your furniture.

Avoid exposing the furniture to excessive heat or direct sunlight as this can cause cracking of the wood and deterioration of the colour.