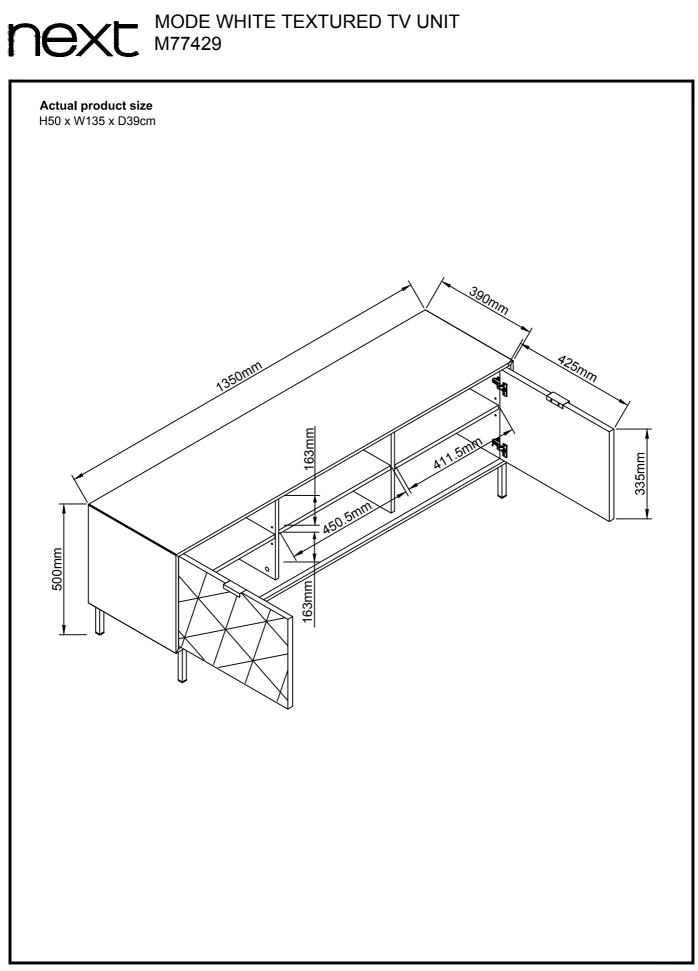

appropriate screw and wall plug for your wall type (not provided). To hide the strap behind the unit ,drill the hole lower than the top of unit. Attach the other end of the strap to the underside of the top panel with screw. Warning: Always ensure intended wall area to be drilled is free from hidden electrical wires, water and gas pipes. NB:Wall fixings are not included-Please source suitable fixing for your wall type. If in doubt please consult a qualified trades person. Please ensure you secure your product to the wall for your and your family's safety before you use it. WAI STRAF WALL SCRÉ TOP STRAF SCREW

| T39 | N/A       | 2 | 000          |
|-----|-----------|---|--------------|
| S41 | Ø4 x 16mm | 2 | not supplied |







Produced in China for Next Retail Ltd. M77429-2020-V1.





# NODE WHITE TEXTURED TV UNIT M77429

### Warnings

We suggest you retain these instructions for future reference.

Keep fittings out of children's reach and keep children well away from construction area.

This product should only be used on firm level ground.

Please periodically check all fittings and re-tighten as necessary.

Please do not sit or stand on your furniture.

Avoid exposing the furniture to excessive heat or direct sunlight as this can cause deterioration of the colour.

Unwrap all packaging materials and place the components on top of the carton box or on a clean floor to protect it from damage

### **Missing parts**

If you are missing any fixtures and fittings for your product. Please contact our customer service team on 0333 777 8999 and they will be happy to arrange