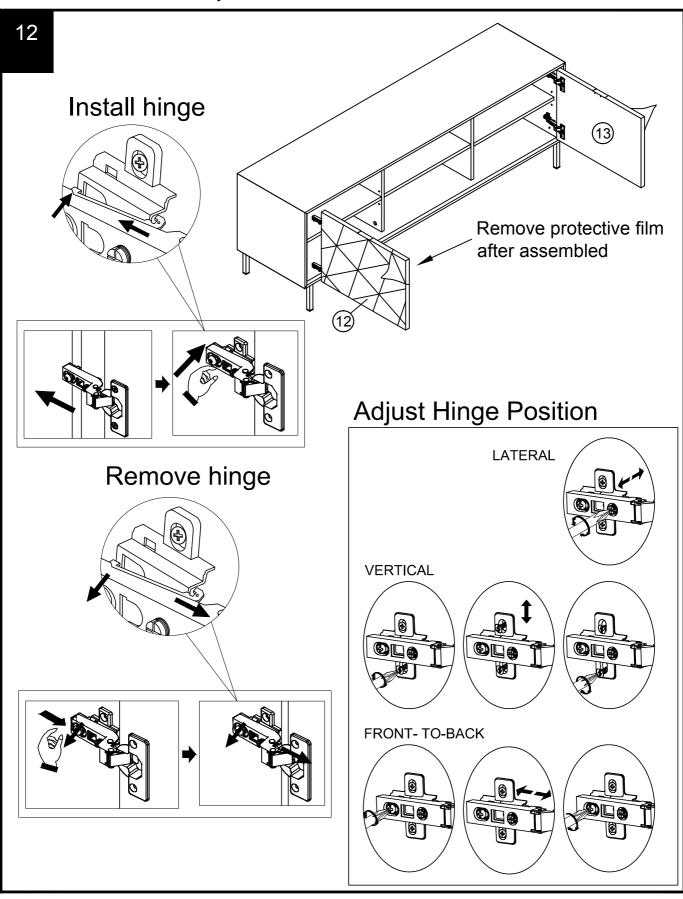

# Assembly instructions

|      | Fixtures and fittings<br>supplied (actual size) |     |           |  |  |
|------|-------------------------------------------------|-----|-----------|--|--|
| Ref  | Dimensions                                      | Qty | Spare Qty |  |  |
| В3   | Ø15 x 12mm                                      | N/A | 2         |  |  |
| B8   | Ø8 x 38mm                                       | N/A | 2         |  |  |
| D6   | Ø8 x 30mm                                       | N/A | 2         |  |  |
| V59  | Ø6 x 35mm                                       | 14  | 2         |  |  |
| U139 | Ø4.5 x 15mm                                     | 8   | 1         |  |  |
| P3   | P3 Ø5 x 16mm                                    |     | 1         |  |  |
| U136 | U136 Ø4 x 14mm                                  |     | N/A       |  |  |
| S41  | Ø4 x 16mm                                       | 2   | 1         |  |  |