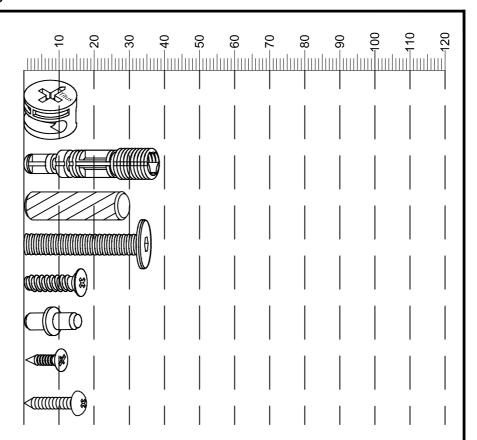

# Assembly instructions

|      | Fixtures and fittings<br>supplied (actual size) |     |           |  |  |
|------|-------------------------------------------------|-----|-----------|--|--|
| Ref  | Dimensions                                      | Qty | Spare Qty |  |  |
| В3   | Ø15 x 12mm                                      | N/A | 2         |  |  |
| B8   | Ø8 x 38mm                                       | N/A | 2         |  |  |
| D6   | Ø8 x 30mm                                       | N/A | 2         |  |  |
| V59  | Ø6 x 35mm                                       | 14  | 2         |  |  |
| U139 | Ø4.5 x 15mm                                     | 8   | 1         |  |  |
| P3   | P3 Ø5 x 16mm                                    |     | 1         |  |  |
| U136 | U136 Ø4 x 14mm                                  |     | N/A       |  |  |
| S41  | Ø4 x 16mm                                       | 2   | 1         |  |  |

### Fixtures and fittings supplied (not to scale)

| Ref | Dimensions | Qty | Spare Qty | Visual                                                                                                                                                                                                                                                                                                                                                                                                                                                                                                                                                                                                                                                                                                                                                                                                                                                                                                                                                                                                                                                                                                                                                                                                                                                                                                                                                                                                                                                                                                                                                                                                                                                                                                                                                                                                                                                                                                                                                                                                                                                                                                                         |
|-----|------------|-----|-----------|--------------------------------------------------------------------------------------------------------------------------------------------------------------------------------------------------------------------------------------------------------------------------------------------------------------------------------------------------------------------------------------------------------------------------------------------------------------------------------------------------------------------------------------------------------------------------------------------------------------------------------------------------------------------------------------------------------------------------------------------------------------------------------------------------------------------------------------------------------------------------------------------------------------------------------------------------------------------------------------------------------------------------------------------------------------------------------------------------------------------------------------------------------------------------------------------------------------------------------------------------------------------------------------------------------------------------------------------------------------------------------------------------------------------------------------------------------------------------------------------------------------------------------------------------------------------------------------------------------------------------------------------------------------------------------------------------------------------------------------------------------------------------------------------------------------------------------------------------------------------------------------------------------------------------------------------------------------------------------------------------------------------------------------------------------------------------------------------------------------------------------|
| Т6  | N/A        | 2   | N/A       | $\checkmark$                                                                                                                                                                                                                                                                                                                                                                                                                                                                                                                                                                                                                                                                                                                                                                                                                                                                                                                                                                                                                                                                                                                                                                                                                                                                                                                                                                                                                                                                                                                                                                                                                                                                                                                                                                                                                                                                                                                                                                                                                                                                                                                   |
| 01  | ¢25mm      | 8   | 1         | $\bigcirc$                                                                                                                                                                                                                                                                                                                                                                                                                                                                                                                                                                                                                                                                                                                                                                                                                                                                                                                                                                                                                                                                                                                                                                                                                                                                                                                                                                                                                                                                                                                                                                                                                                                                                                                                                                                                                                                                                                                                                                                                                                                                                                                     |
| C11 | N/A        | 4   | N/A       | Contraction of the second seco |
| E40 | N/A        | 2   | N/A       | <                                                                                                                                                                                                                                                                                                                                                                                                                                                                                                                                                                                                                                                                                                                                                                                                                                                                                                                                                                                                                                                                                                                                                                                                                                                                                                                                                                                                                                                                                                                                                                                                                                                                                                                                                                                                                                                                                                                                                                                                                                                                                                                              |
| Q1  | N/A        | 14  | 2         | Ø                                                                                                                                                                                                                                                                                                                                                                                                                                                                                                                                                                                                                                                                                                                                                                                                                                                                                                                                                                                                                                                                                                                                                                                                                                                                                                                                                                                                                                                                                                                                                                                                                                                                                                                                                                                                                                                                                                                                                                                                                                                                                                                              |
| Т38 | N/A        | 6   | 1         |                                                                                                                                                                                                                                                                                                                                                                                                                                                                                                                                                                                                                                                                                                                                                                                                                                                                                                                                                                                                                                                                                                                                                                                                                                                                                                                                                                                                                                                                                                                                                                                                                                                                                                                                                                                                                                                                                                                                                                                                                                                                                                                                |
| Т39 | N/A        | 2   | N/A       | 0                                                                                                                                                                                                                                                                                                                                                                                                                                                                                                                                                                                                                                                                                                                                                                                                                                                                                                                                                                                                                                                                                                                                                                                                                                                                                                                                                                                                                                                                                                                                                                                                                                                                                                                                                                                                                                                                                                                                                                                                                                                                                                                              |