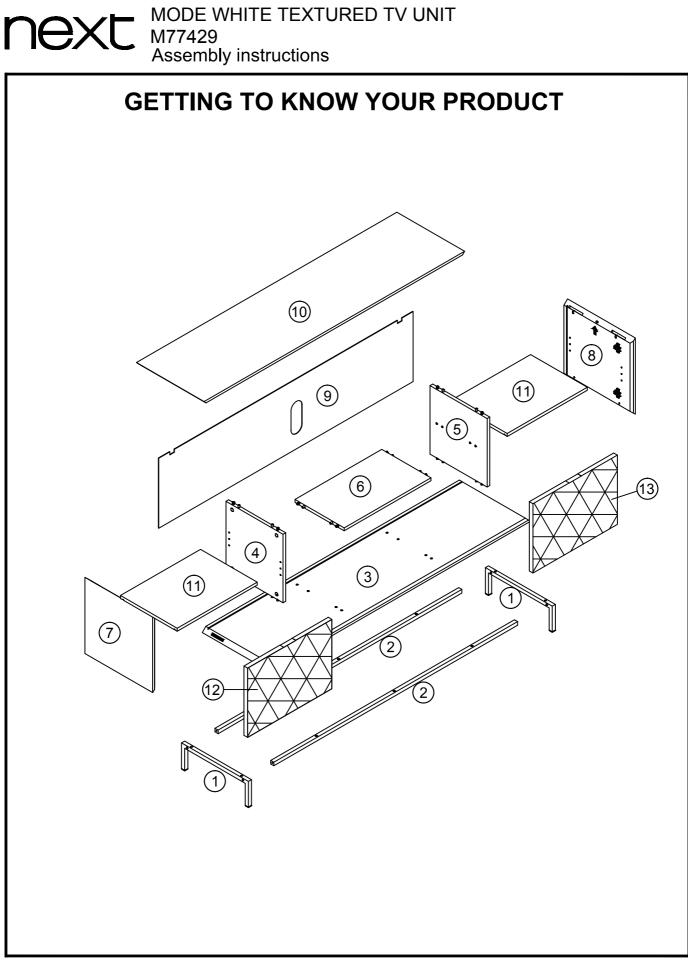

Do not place hot items (e.g. hot drinks) directly on to the wood surface. Please make sure you use a placemat or coaster.

| Ref | Dimensions  | Visual       | Qty | Ctn |
|-----|-------------|--------------|-----|-----|
| 1   | 38.5x11.5cm | $\checkmark$ | 2   | 1   |
| 2   | 2x125.5cm   | /            | 2   | 1   |
| 3   | 135x39cm    |              | 1   | 1   |
| 4   | 34x33cm     | $\diamond$   | 1   | 1   |
| 5   | 34x33cm     | $\diamond$   | 1   | 1   |
| 6   | 45x31cm     | $\Diamond$   | 1   | 1   |
| 7   | 39x38cm     |              | 1   | 1   |
| 8   | 39x38cm     |              | 1   | 1   |
| 9   | 35x131.5cm  | 0            | 1   | 1   |
| 10  | 135x39cm    |              | 1   | 1   |
| 11  | 33x41cm     | $\diamond$   | 2   | 1   |
| 12  | 33.5x42.5cm |              | 1   | 1   |
| 13  | 33.5x42.5cm |              | 1   | 1   |

ement parts.