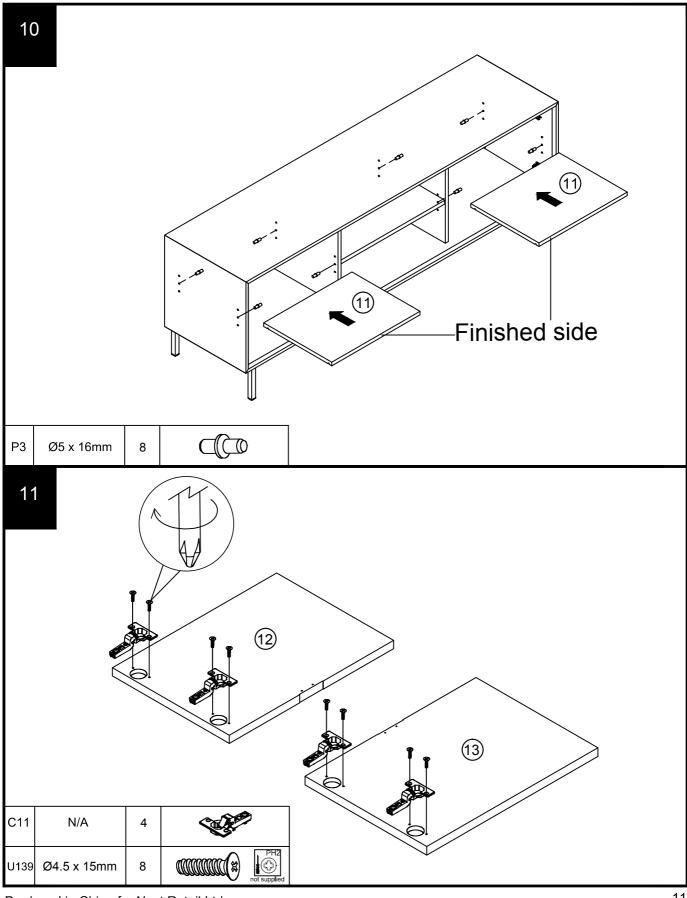

# Assembly instructions

|      | Fixtures and fittings<br>supplied (actual size) |     |           |  |  |
|------|-------------------------------------------------|-----|-----------|--|--|
| Ref  | Dimensions                                      | Qty | Spare Qty |  |  |
| В3   | Ø15 x 12mm                                      | N/A | 2         |  |  |
| B8   | Ø8 x 38mm                                       | N/A | 2         |  |  |
| D6   | Ø8 x 30mm                                       | N/A | 2         |  |  |
| V59  | Ø6 x 35mm                                       | 14  | 2         |  |  |
| U139 | Ø4.5 x 15mm                                     | 8   | 1         |  |  |
| P3   | P3 Ø5 x 16mm                                    |     | 1         |  |  |
| U136 | U136 Ø4 x 14mm                                  |     | N/A       |  |  |
| S41  | Ø4 x 16mm                                       | 2   | 1         |  |  |