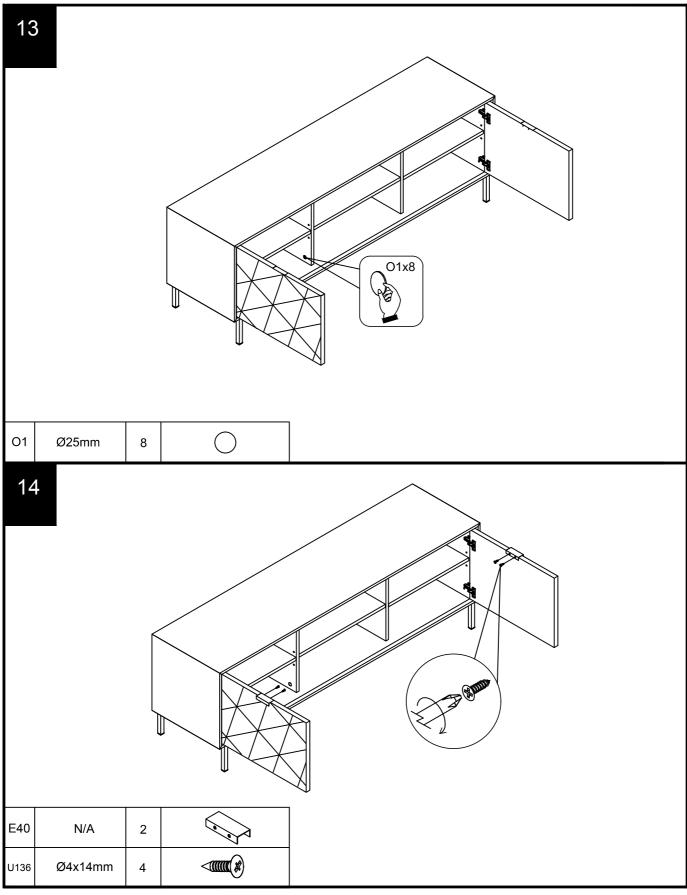

# Assembly instructions

|      | Fixtures and fittings<br>supplied (actual size) |     |           |  |  |
|------|-------------------------------------------------|-----|-----------|--|--|
| Ref  | Dimensions                                      | Qty | Spare Qty |  |  |
| В3   | Ø15 x 12mm                                      | N/A | 2         |  |  |
| B8   | Ø8 x 38mm                                       | N/A | 2         |  |  |
| D6   | Ø8 x 30mm                                       | N/A | 2         |  |  |
| V59  | Ø6 x 35mm                                       | 14  | 2         |  |  |
| U139 | Ø4.5 x 15mm                                     | 8   | 1         |  |  |
| P3   | P3 Ø5 x 16mm                                    |     | 1         |  |  |
| U136 | U136 Ø4 x 14mm                                  |     | N/A       |  |  |
| S41  | Ø4 x 16mm                                       | 2   | 1         |  |  |