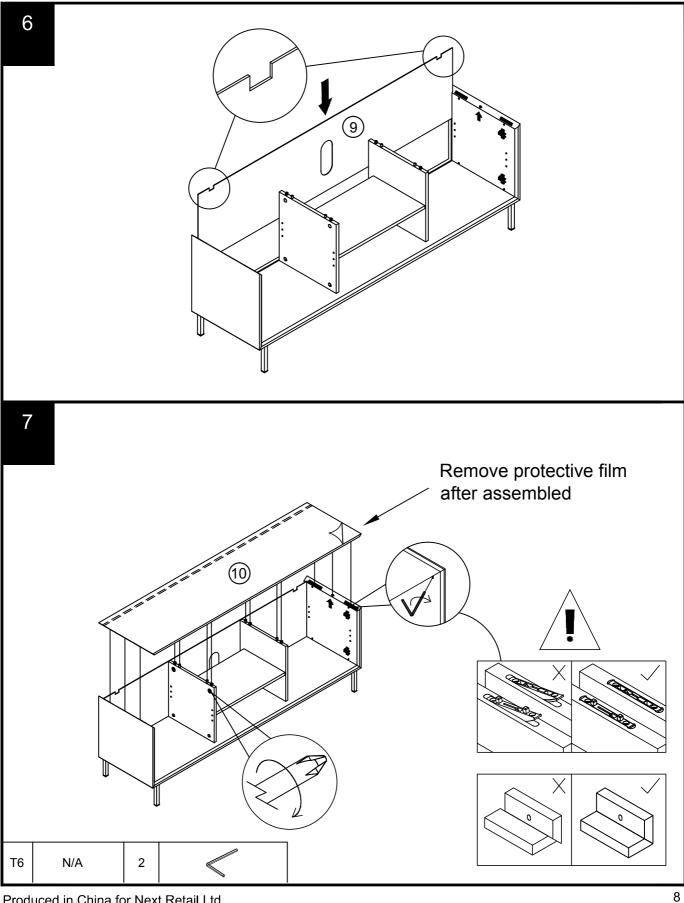

Do not place hot items (e.g. hot drinks) directly on to the wood surface. Please make sure you use a placemat or coaster.

| Ref | Dimensions  | Visual       | Qty | Ctn |
|-----|-------------|--------------|-----|-----|
| 1   | 38.5x11.5cm | $\checkmark$ | 2   | 1   |
| 2   | 2x125.5cm   | /            | 2   | 1   |
| 3   | 135x39cm    |              | 1   | 1   |
| 4   | 34x33cm     | $\diamond$   | 1   | 1   |
| 5   | 34x33cm     | $\diamond$   | 1   | 1   |
| 6   | 45x31cm     | $\Diamond$   | 1   | 1   |
| 7   | 39x38cm     |              | 1   | 1   |
| 8   | 39x38cm     |              | 1   | 1   |
| 9   | 35x131.5cm  | 0            | 1   | 1   |
| 10  | 135x39cm    |              | 1   | 1   |
| 11  | 33x41cm     | $\diamond$   | 2   | 1   |
| 12  | 33.5x42.5cm |              | 1   | 1   |
| 13  | 33.5x42.5cm |              | 1   | 1   |