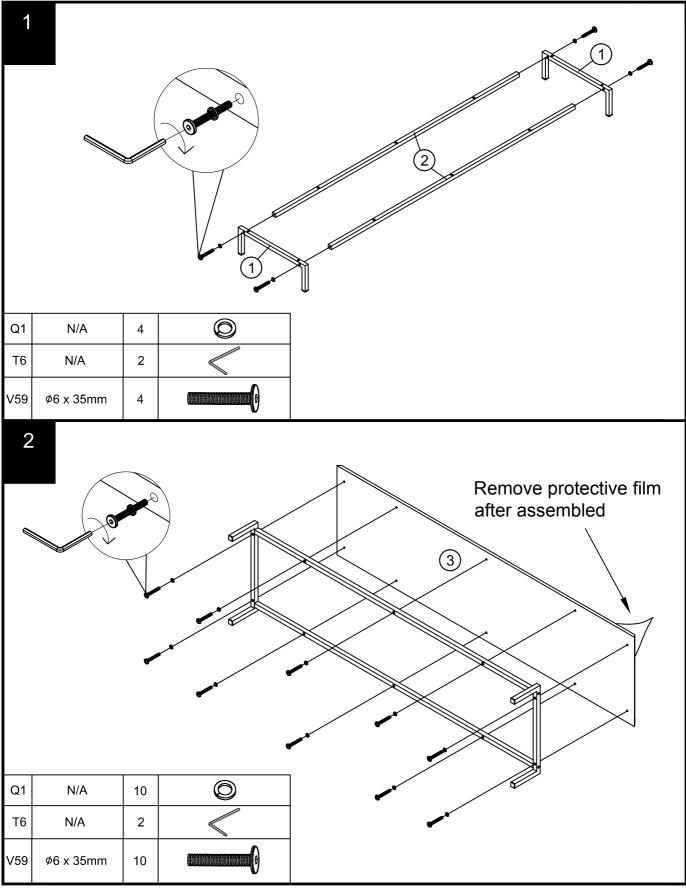

Do not place hot items (e.g. hot drinks) directly on to the wood surface. Please make sure you use a placemat or coaster.

| Ref | Dimensions  | Visual       | Qty | Ctn |
|-----|-------------|--------------|-----|-----|
| 1   | 38.5x11.5cm | $\checkmark$ | 2   | 1   |
| 2   | 2x125.5cm   | /            | 2   | 1   |
| 3   | 135x39cm    |              | 1   | 1   |
| 4   | 34x33cm     | $\diamond$   | 1   | 1   |
| 5   | 34x33cm     | $\diamond$   | 1   | 1   |
| 6   | 45x31cm     | $\Diamond$   | 1   | 1   |
| 7   | 39x38cm     |              | 1   | 1   |
| 8   | 39x38cm     |              | 1   | 1   |
| 9   | 35x131.5cm  | 0            | 1   | 1   |
| 10  | 135x39cm    |              | 1   | 1   |
| 11  | 33x41cm     | $\diamond$   | 2   | 1   |
| 12  | 33.5x42.5cm |              | 1   | 1   |
| 13  | 33.5x42.5cm |              | 1   | 1   |