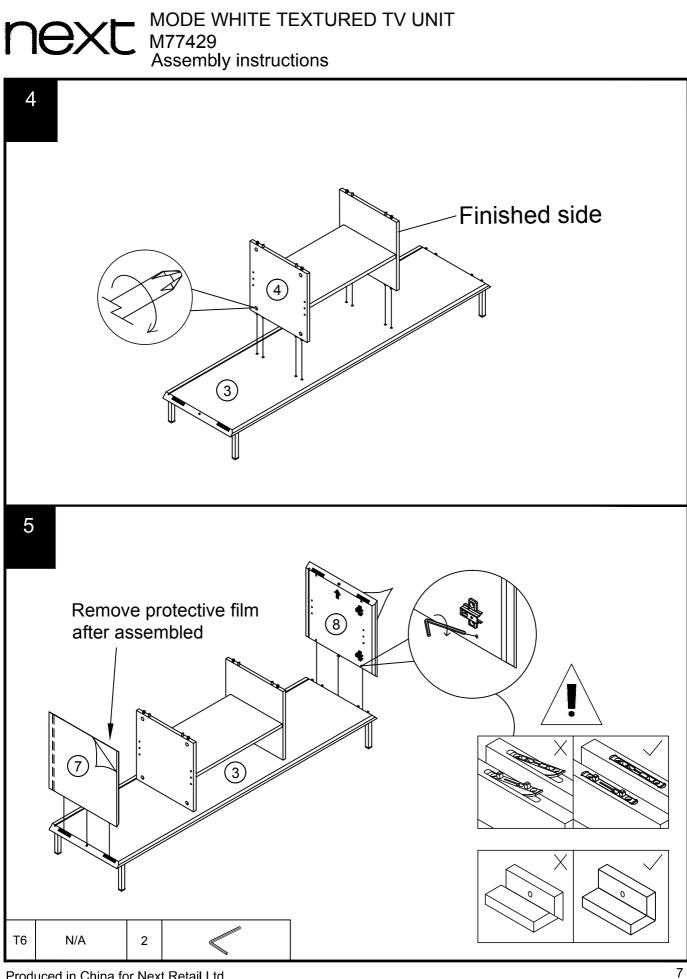

Do not place hot items (e.g. hot drinks) directly on to the wood surface. Please make sure you use a placemat or coaster.

| Ref | Dimensions  | Visual       | Qty | Ctn |
|-----|-------------|--------------|-----|-----|
| 1   | 38.5x11.5cm | $\checkmark$ | 2   | 1   |
| 2   | 2x125.5cm   | /            | 2   | 1   |
| 3   | 135x39cm    |              | 1   | 1   |
| 4   | 34x33cm     | $\diamond$   | 1   | 1   |
| 5   | 34x33cm     | $\diamond$   | 1   | 1   |
| 6   | 45x31cm     | $\Diamond$   | 1   | 1   |
| 7   | 39x38cm     |              | 1   | 1   |
| 8   | 39x38cm     |              | 1   | 1   |
| 9   | 35x131.5cm  | 0            | 1   | 1   |
| 10  | 135x39cm    |              | 1   | 1   |
| 11  | 33x41cm     | $\diamond$   | 2   | 1   |
| 12  | 33.5x42.5cm |              | 1   | 1   |
| 13  | 33.5x42.5cm |              | 1   | 1   |