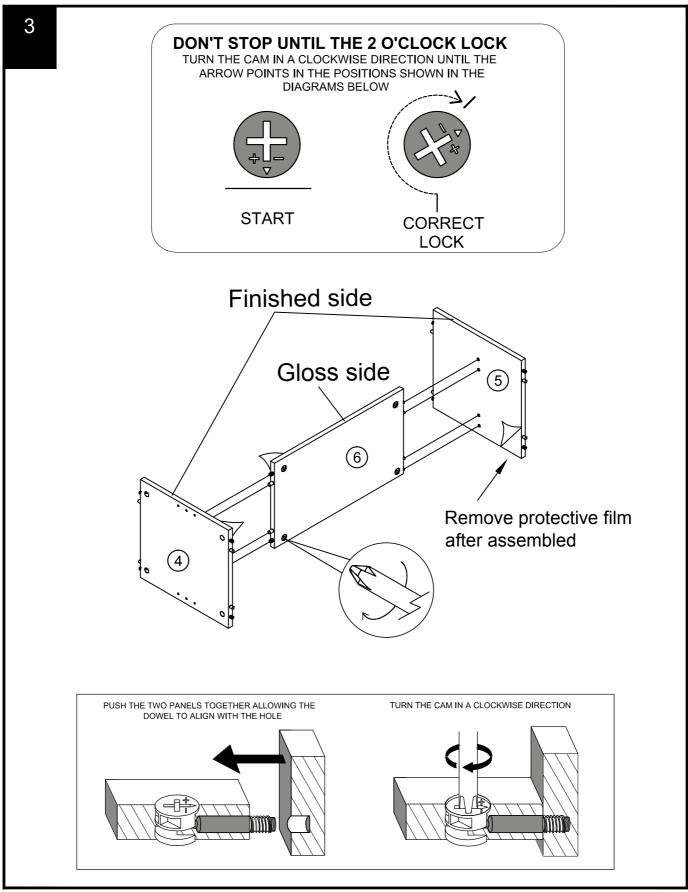

Do not place hot items (e.g. hot drinks) directly on to the wood surface. Please make sure you use a placemat or coaster.

| Ref | Dimensions  | Visual       | Qty | Ctn |
|-----|-------------|--------------|-----|-----|
| 1   | 38.5x11.5cm | $\checkmark$ | 2   | 1   |
| 2   | 2x125.5cm   | /            | 2   | 1   |
| 3   | 135x39cm    |              | 1   | 1   |
| 4   | 34x33cm     | $\diamond$   | 1   | 1   |
| 5   | 34x33cm     | $\diamond$   | 1   | 1   |
| 6   | 45x31cm     | $\Diamond$   | 1   | 1   |
| 7   | 39x38cm     |              | 1   | 1   |
| 8   | 39x38cm     |              | 1   | 1   |
| 9   | 35x131.5cm  | 0            | 1   | 1   |
| 10  | 135x39cm    |              | 1   | 1   |
| 11  | 33x41cm     | $\diamond$   | 2   | 1   |
| 12  | 33.5x42.5cm |              | 1   | 1   |
| 13  | 33.5x42.5cm |              | 1   | 1   |