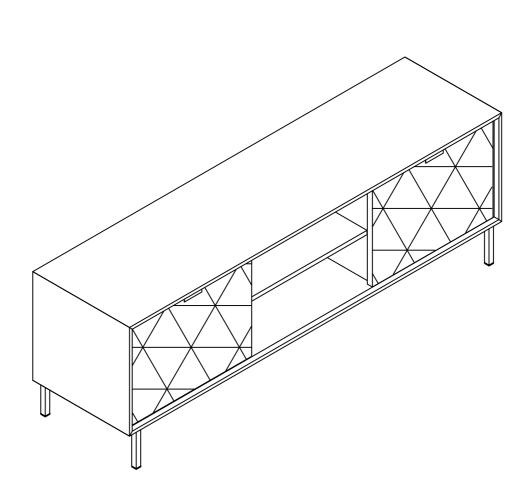

### Actual product size

H50 x W135 x D39cm

# MODE WHITE TEXTURED TV UNIT M77429