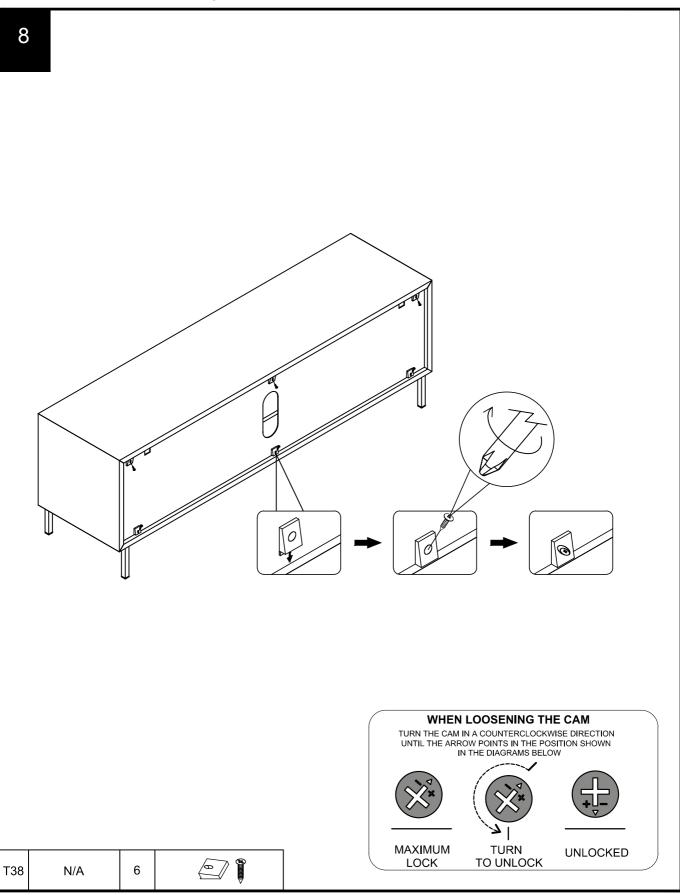

# Assembly instructions

|      | Fixtures and fittings<br>supplied (actual size) |     |           |  |  |
|------|-------------------------------------------------|-----|-----------|--|--|
| Ref  | Dimensions                                      | Qty | Spare Qty |  |  |
| В3   | Ø15 x 12mm                                      | N/A | 2         |  |  |
| B8   | Ø8 x 38mm                                       | N/A | 2         |  |  |
| D6   | Ø8 x 30mm                                       | N/A | 2         |  |  |
| V59  | Ø6 x 35mm                                       | 14  | 2         |  |  |
| U139 | Ø4.5 x 15mm                                     | 8   | 1         |  |  |
| P3   | P3 Ø5 x 16mm                                    |     | 1         |  |  |
| U136 | U136 Ø4 x 14mm                                  |     | N/A       |  |  |
| S41  | Ø4 x 16mm                                       | 2   | 1         |  |  |