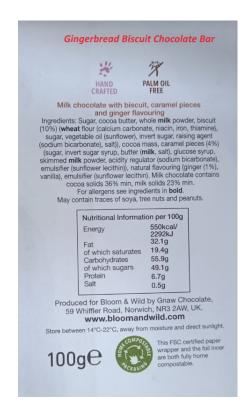

# Bloom and Wild Gingerbread Biscuit Chocolate Bar

## Ingredients:

Sugar, Cocoa butter, whole milk powder, biscuit (10%) (wheat flour (calcium carbonate, niacin, iron, thiamine), sugar, vegetable oil (sunflower), invert sugar, raising agent (sodium bicarbonate), salt)), cocoa mass, caramel pieces (4%) (sugar, invert sugar syrup, butter (milk, salt), glucose syrup, skimmed milk powder, acidity regulator (sodium bicarbonate), emulsifier (sunflower lecithin)), natural flavouring (ginger (1%), vanilla), emulsifier (sunflower lecithin).

Allergy Advice: For allergens, see ingredients in bold. May contain traces of soya, tree nuts and peanuts.

Typical Values Per 100g Energy 550kcal / 2292kJ Fat 32.1g - of which saturates 19.4g Carbohydrates 55.9g - of which sugars 49.1g Protein 6.7g Salt 0.5g