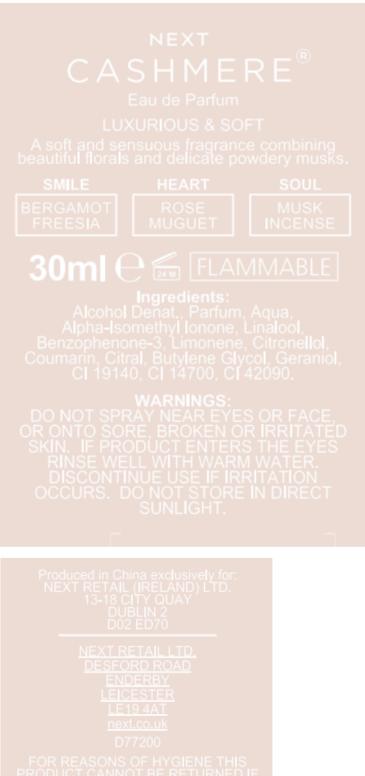

#### Cashmere Eau de Parfum

PRODUCT CANNOT BE RETURNED IF UNWRAPPED OR UNSEALED, UNLESS FAULTY.

RETAIN PACKAGING FOR FUTURE REFERENCE.

#### Ingredients:

Alcohol Denat., Aqua, Parfum, Hydroxycitronellal, Citronellol, Benzophenone-3, Alpha-Isomethyl Ionone, Geraniol, Linalool, Limonene, Hexyl Cinnamal, Butylene Glycol, Benzyl Benzoate, Citral, Denatonium Benzoate, CI 17200, CI 19140, CI 42090.

#### WARNINGS:

DO NOT SPRAY NEAR EYES OR FACE, OR ONTO SORE, BROKEN OR IRRITATED SKIN. IF PRODUCT ENTERS THE EYES RINSE WELL WITH WARM WATER. DISCONTINUE USE IF IRRITATION OCCURS. DO NOT STORE IN DIRECT SUNLIGHT.

NEXT RETAIL LTD, DESFORD ROAD, ENDERBY LEICESTER, LE 19 4AT