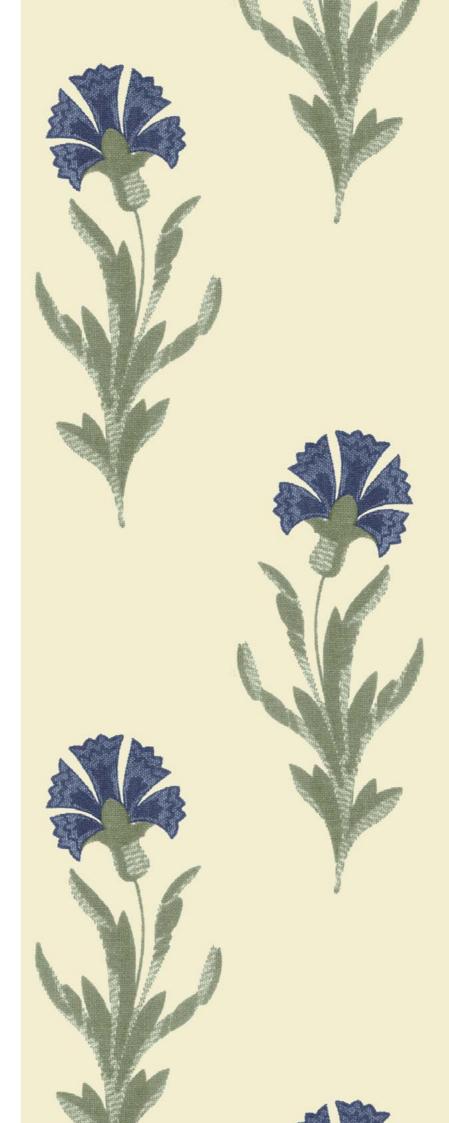

## Dandelion

Offering a vintage-inspired look from the Laura Ashley archive, this timeless print features stylised stems of dandelions with scrolling leaves.

Antique Brass Carson Crystal Large Table Lamp Base £169, Midnight Blue Hemsley Pleated Silk Lamp Shade from £27