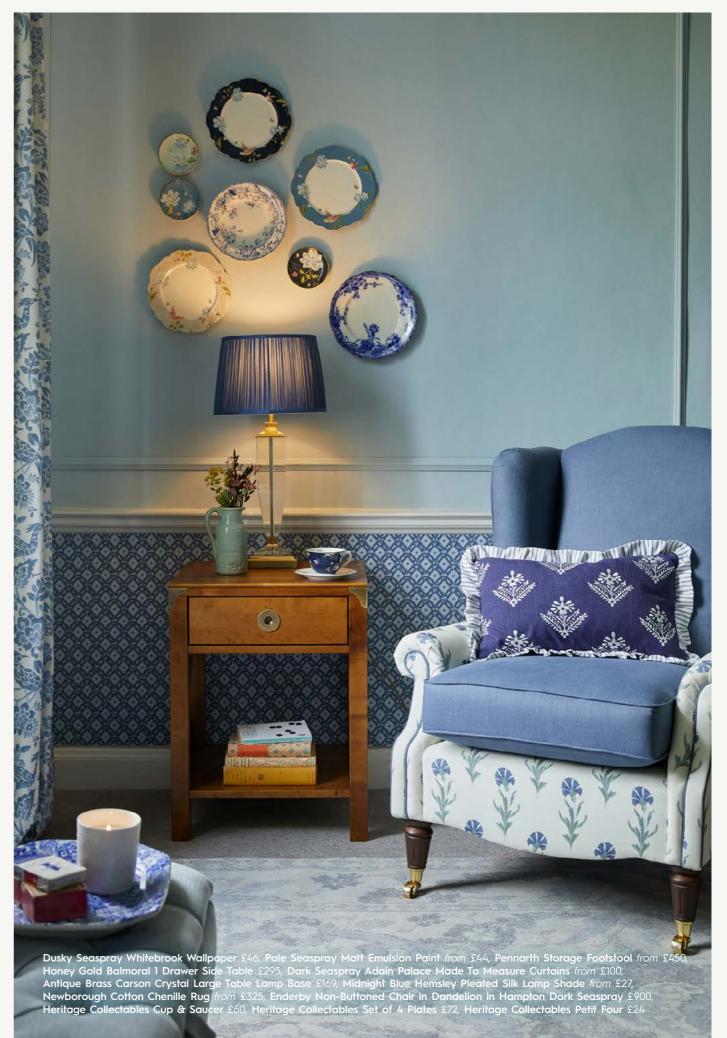

# Midnight Palace

Midnight Palace is classically timeless story with a rich colour palette of Laura Ashley's signature seaspray blues. Featuring traditional block prints reminiscent of the start of the Laura Ashley brand, this colourful story creates a welcoming and fresh atmosphere that effortlessly integrates into everyday living. This story features some of the brands most iconic prints such as the heritage inspired Whitebrook print, creating the perfect balance of a welcoming home feel and eclectic elegance.

This collection has been developed around a crisp fresh blue colour palette adding interest with the rich crimson in the living and dining spaces, while soft golden yellow layers feature in the bedroom, creating a truly transitional and effortless style.

## Dandelion

Offering a vintage-inspired look from the Laura Ashley archive, this timeless print features stylised stems of dandelions with scrolling leaves.

Antique Brass Carson Crystal Large Table Lamp Base £169, Midnight Blue Hemsley Pleated Silk Lamp Shade from £27