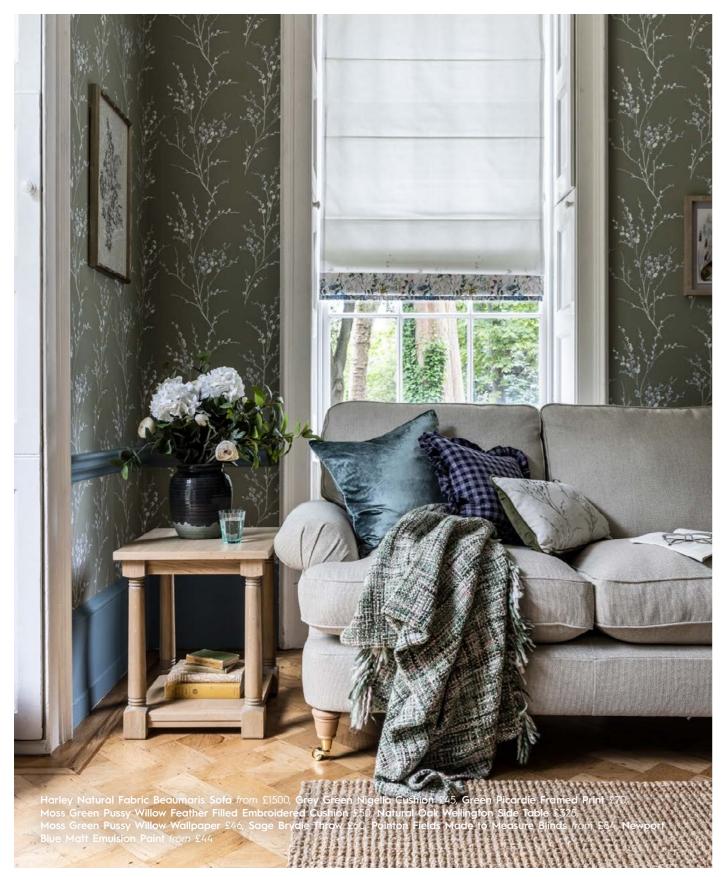

Pussy Willow Wallpaper £46, Green Picardie Framed Print £70, lewport Blue Matt Emulsion Paint from £44, Kennett Chair £595, ples Set of 4 Plates £72, Corrina Leaf Hurricane Small Lamp £19

There are wonderful earthy tone infused throughout the story, featured though antique metal light fittings, rustic washed oak furniture like the Wellington Coffee Table and Side Table and a selection of Home Accessories from the latest collection. Alongside these pieces are the The Beaumaris sofa in the neutral Harley Natural fabric and the Lynden Chair in the captivating new Lyme Regis Stripe fabric, creating a warm and homely ambiance to the living space.

Natural) Lynden Chair from £900, Brydie Throw £60, her Filled Cushion £45, Rosanna Fern Cushion £35, y Made Curtains (Pair) from £80

Tate Wood 5 Light Pendant Ceiling Light £160

Wellington Coffee Table  $\pounds525,$  Heritage Collectables Set of 4 cups & saucers  $\pounds60$ 