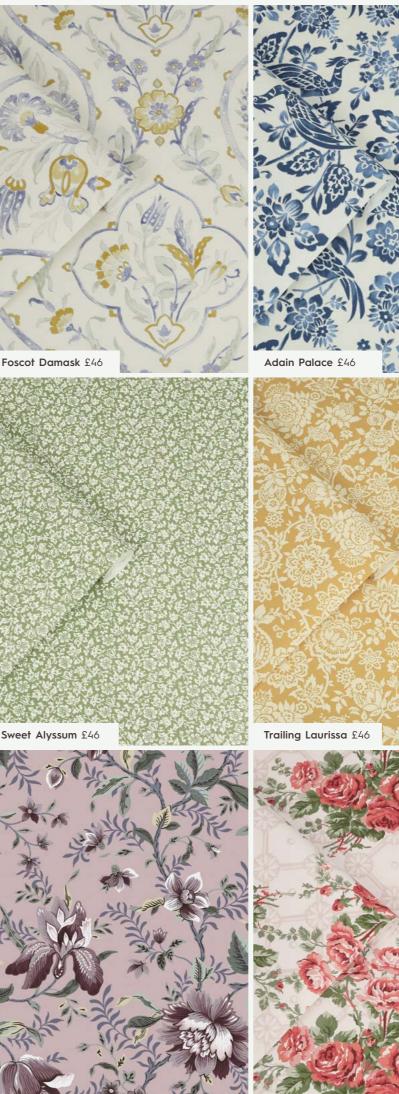

## Adain Palace

This grand yet simplistic design features majestic birds of paradise in a tonal watercolour style.

Dusky Seaspray Whitebrook Wallpaper £46,

Pale Seaspray Matt Emulsion Paint from £44,

Dusky Seaspray Henshaw Drinks Cabinet £1345,

### Foscot Damask

Soft and inviting, this abstract damask print features marigold and tulip-like flowers in a watercolour style.