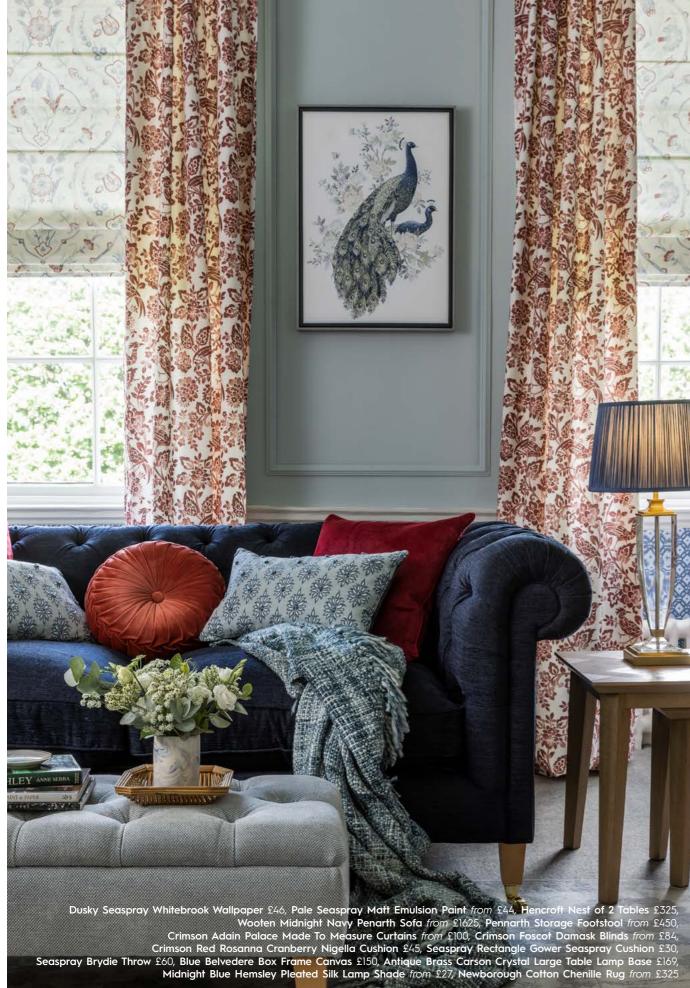

# Midnight Palace

Midnight Palace is classically timeless story with a rich colour palette of Laura Ashley's signature seaspray blues. Featuring traditional block prints reminiscent of the start of the Laura Ashley brand, this colourful story creates a welcoming and fresh atmosphere that effortlessly integrates into everyday living. This story features some of the brands most iconic prints such as the heritage inspired Whitebrook print, creating the perfect balance of a welcoming home feel and eclectic elegance.

Inspired by Bernard Ashley's time in India, the influence of the Middle East on the couples design style is event, tracing back to when they started printing patchwork and head scarves at their kitchen table in the early 1950's.

This collection has been developed around a crisp fresh blue colour palette adding interest with the rich crimson in the living and dining spaces, while soft golden yellow layers feature in the bedroom, creating a truly transitional and effortless style.

Celebrating floral prints in a unique and-traditional easy, offering a simplistic and stylish approach that feels modern and refreshing, almost resembling colour blocking with patterns.

The coloured furniture pieces bring personality to life within this story. Whether it's the Midnight Navy or the rich oxidised Crimson Red, the scalloped design detail adds an elegant touch, creating an exclusive and premium feel within the room.