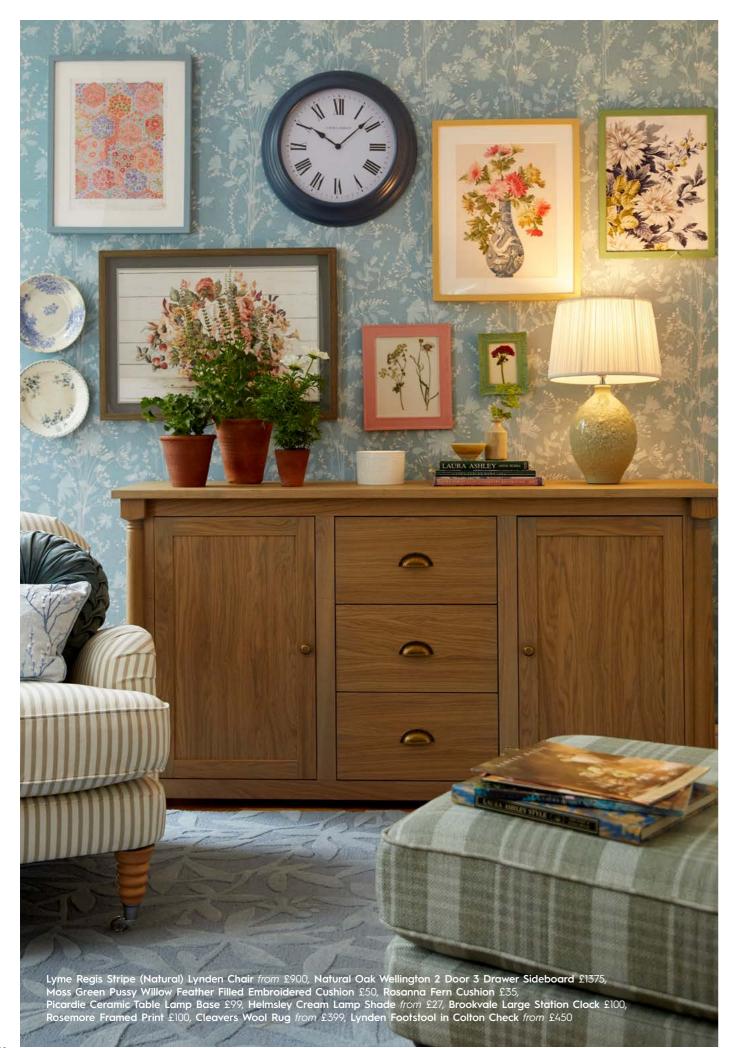

There are wonderful earthy tone infused throughout the story, featured though antique metal light fittings, rustic washed oak furniture like the Wellington Coffee Table and Side Table and a selection of Home Accessories from the latest collection. Alongside these pieces are the The Beaumaris sofa in the neutral Harley Natural fabric and the Lynden Chair in the captivating new Lyme Regis Stripe fabric, creating a warm and homely ambiance to the living space.

Natural) Lynden Chair from £900, Brydie Throw £60, her Filled Cushion £45, Rosanna Fern Cushion £35, y Made Curtains (Pair) from £80

Tate Wood 5 Light Pendant Ceiling Light £160

Wellington Coffee Table  $\pounds525,$  Heritage Collectables Set of 4 cups & saucers  $\pounds60$ 

Brookvale Large Station Clock £100, Rosemore Framed Print £100