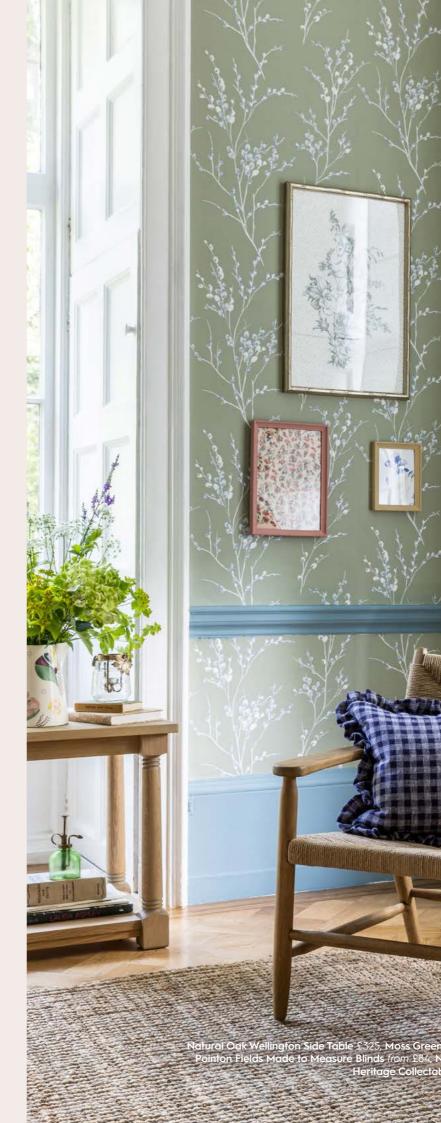

## Pussy Willow

A classic Laura Ashley floral design in natural tones. Reminiscent of the first days of early spring, this clean and fresh Pussy Willow sprig design brings a touch of the outside in. First launched in 2012, this inviting design was inspired by an antique wallpaper sample from the archive depicting a red-breasted bird in branches of pussy willow. This subtle design creates a warm and serene living space.

There are wonderful earthy tone infused throughout the story, featured though antique metal light fittings, rustic washed oak furniture like the Wellington Coffee Table and Side Table and a selection of Home Accessories from the latest collection. Alongside these pieces are the The Beaumaris sofa in the neutral Harley Natural fabric and the Lynden Chair in the captivating new Lyme Regis Stripe fabric, creating a warm and homely ambiance to the living space.