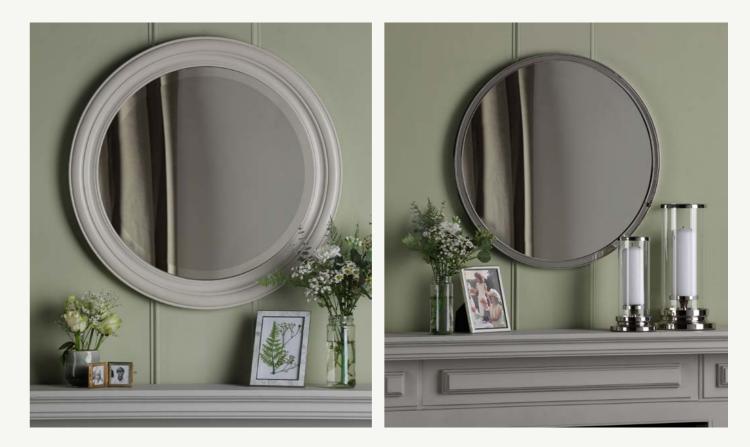

ion Paint from £44, Rye Natural Rug from £615, Louise Wallpaper £46, Set of 3 White Swanland LED Candles £27, Lit LED Christmas Tree with Berries and Pine Cones £330, Set of 6 Smoked Glass LED Lit Baubles £75, Green Pine Cone and White Berry LED Garland £45, Paterre Sage Fabric by the Metre from £32, Catarina Metal Cut out Hurricane Lamp from £45, Swanson Dark Cranberry Fabric by the Metre from £43, Mamas & Papas x Poppy Rag Doll £29

Mamas & Papas x Poppy Rag Doll £29

#### Christmas Decorations



Slim Lit Faux Christmas Tree with Berries & Pines £175

Tartan Bow Lit Christmas Wreath £65









Flocked Wreath £65

Ceramic Lit Christmas House £25



## Wallpaper





untry Roses £46



#### Fresh Flowers



Fresh Flower Bouquet in Gift Bag £42



Fresh Flower Bouquet £48

#### Mirrors



Tate Mirror £160



Harrington Mirror £180

# Lighting





Confetti Glass White Base £70





Hemsley Table Lamp £65





Rhosill Ceiling Light £135

Hemsley Floor Light £160



Rhosill Table Lamp £99

## Upholstered Beds



Holton Bed from £575



Deighton Bed from £499





Gloucester Upholstered Bed from £750



Ansley Bed from £550