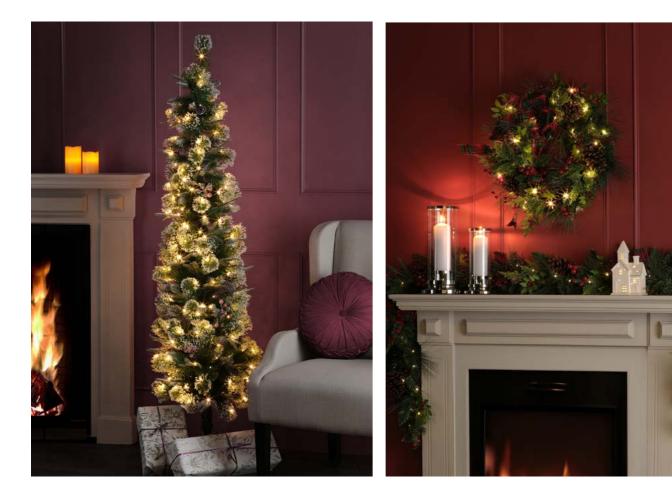

#### Christmas Decorations

Slim Lit Faux Christmas Tree with Berries & Pines £175

Tartan Bow Lit Christmas Wreath £65

Flocked Wreath £65

Ceramic Lit Christmas House £25