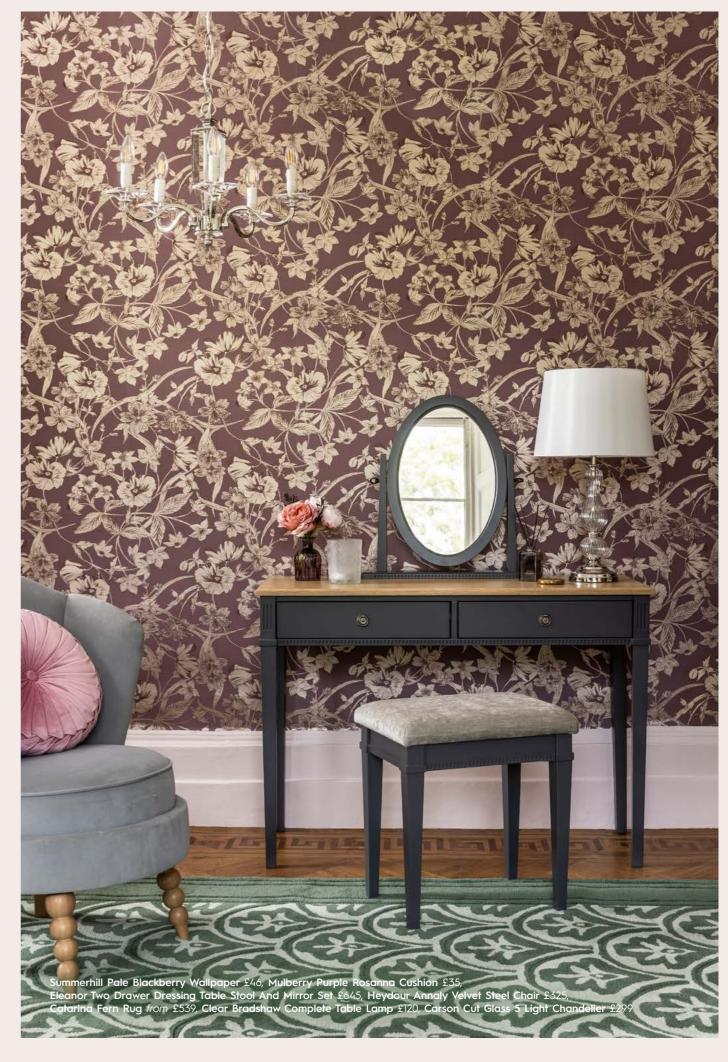

Edita's Garden Made to Measure Curtains from £100, Charcoal Grey Matt Emulsion Paint £44, Mulberry Purple Rosanna Cushion £35, Pewter Grey 28mm Eyelet Pole Kit with Ball Finial Curtain Pole from £44, Edita's Garden Wallpaper £46, Redbrook Rug from £345, Nantmor Pale Steel Hathersage Footstool £425, Black Henshaw 3 Drawer Console Table £575, Honnington Peonies Cushion £45, Dark Blush Pink Payton Throw £65, Thisleton Print Glass Votive £15, Bradshaw Complete Floor Lamp £225, Rochelle Ornate Mirror £260

### Edita's Garden

Wonderfully welcoming, Edita's Garden features branches blooming with exotic flowers. This decadent design has a charming tropical feel to it.

Theodora Carnation Pink Tieback £18

Clear Bradshaw Complete Table Lamp  $\texttt{\pounds120}$ 