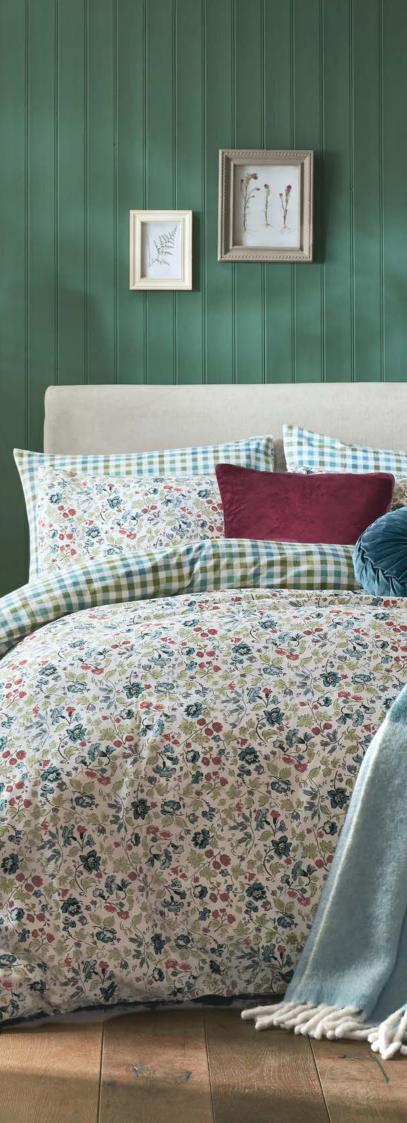

## Pussy Willow

A classic Laura Ashley floral design in natural tones. Reminiscent of the first days of early spring, this clean and fresh Pussy Willow sprig design brings a touch of the outside in. First launched in 2012, this inviting design was inspired by an antique wallpaper sample from the archive depicting a red-breasted bird in branches of pussy willow. This subtle design creates a warm and serene living space.

### Pointon Fields

A contemporary floral print, the Pointon Fields showcases a lively watercolour illustration. Featuring highly stylised wildflowers, this pretty design includes intertwining leaves and foliage.