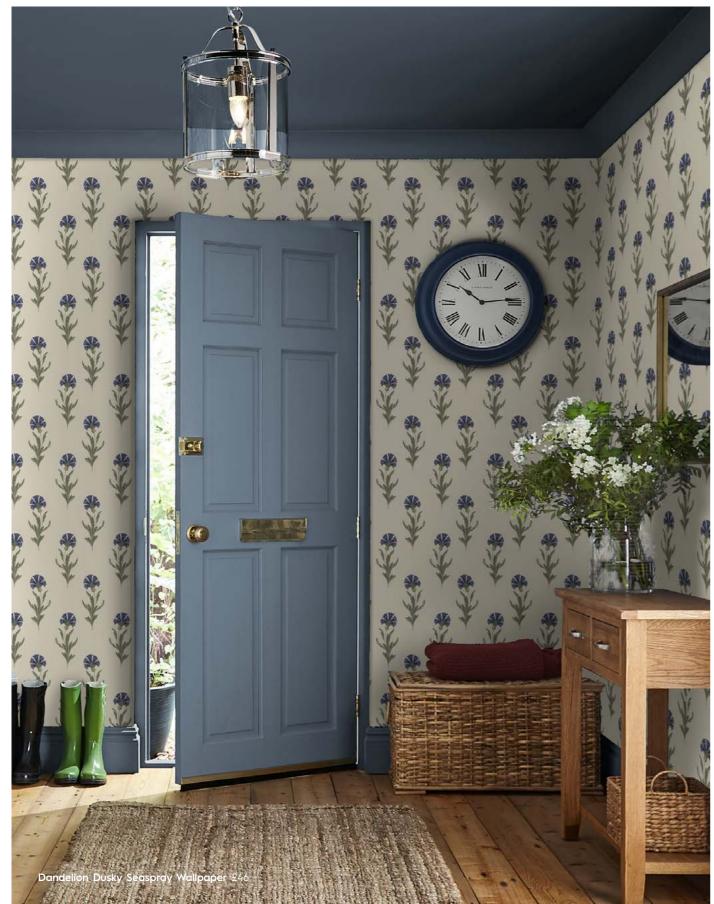

# Midnight Palace

Midnight Palace is classically timeless story with a rich colour palette of Laura Ashley's signature seaspray blues. Featuring traditional block prints reminiscent of the start of the Laura Ashley brand, this colourful story creates a welcoming and fresh atmosphere that effortlessly integrates into everyday living. This story features some of the brands most iconic prints such as the heritage inspired Whitebrook print, creating the perfect balance of a welcoming home feel and eclectic elegance.

Inspired by Bernard Ashley's time in India, the influence of the Middle East on the couples design style is event, tracing back to when they started printing patchwork and head scarves at their kitchen table in the early 1950's.

This collection has been developed around a crisp fresh blue colour palette adding interest with the rich crimson in the living and dining spaces, while soft golden yellow layers feature in the bedroom, creating a truly transitional and effortless style.