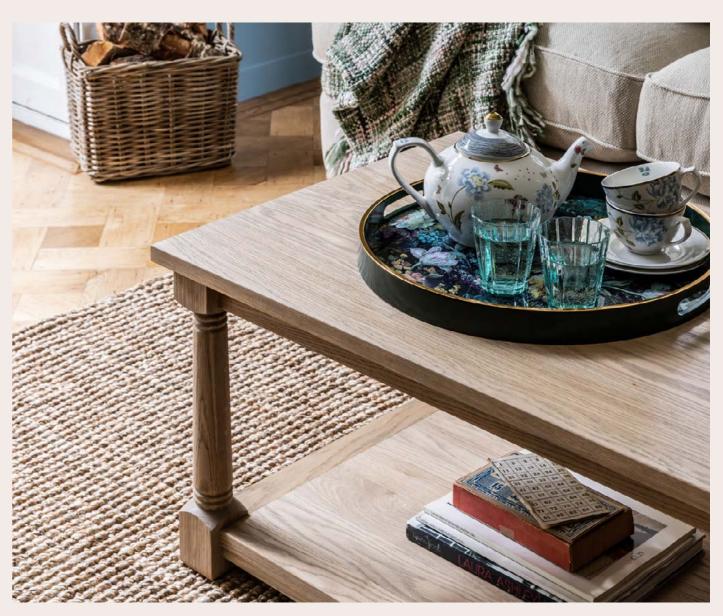

There are wonderful earthy tone infused throughout the story, featured though antique metal light fittings, rustic washed oak furniture like the Wellington Coffee Table and Side Table and a selection of Home Accessories from the latest collection. Alongside these pieces are the The Beaumaris sofa in the neutral Harley Natural fabric and the Lynden Chair in the captivating new Lyme Regis Stripe fabric, creating a warm and homely ambiance to the living space.

Natural) Lynden Chair from £900, Brydie Throw £60, her Filled Cushion £45, Rosanna Fern Cushion £35, y Made Curtains (Pair) from £80

Tate Wood 5 Light Pendant Ceiling Light £160

Wellington Coffee Table  $\pounds525,$  Heritage Collectables Set of 4 cups & saucers  $\pounds60$ 