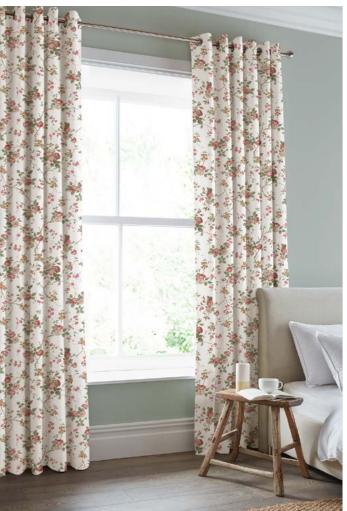

## Pussy Willow

A classic Laura Ashley floral design in natural tones. Reminiscent of the first days of early spring, this clean and fresh Pussy Willow sprig design brings a touch of the outside in. First launched in 2012, this inviting design was inspired by an antique wallpaper sample from the archive depicting a red-breasted bird in branches of pussy willow. This subtle design creates a warm and serene living space.