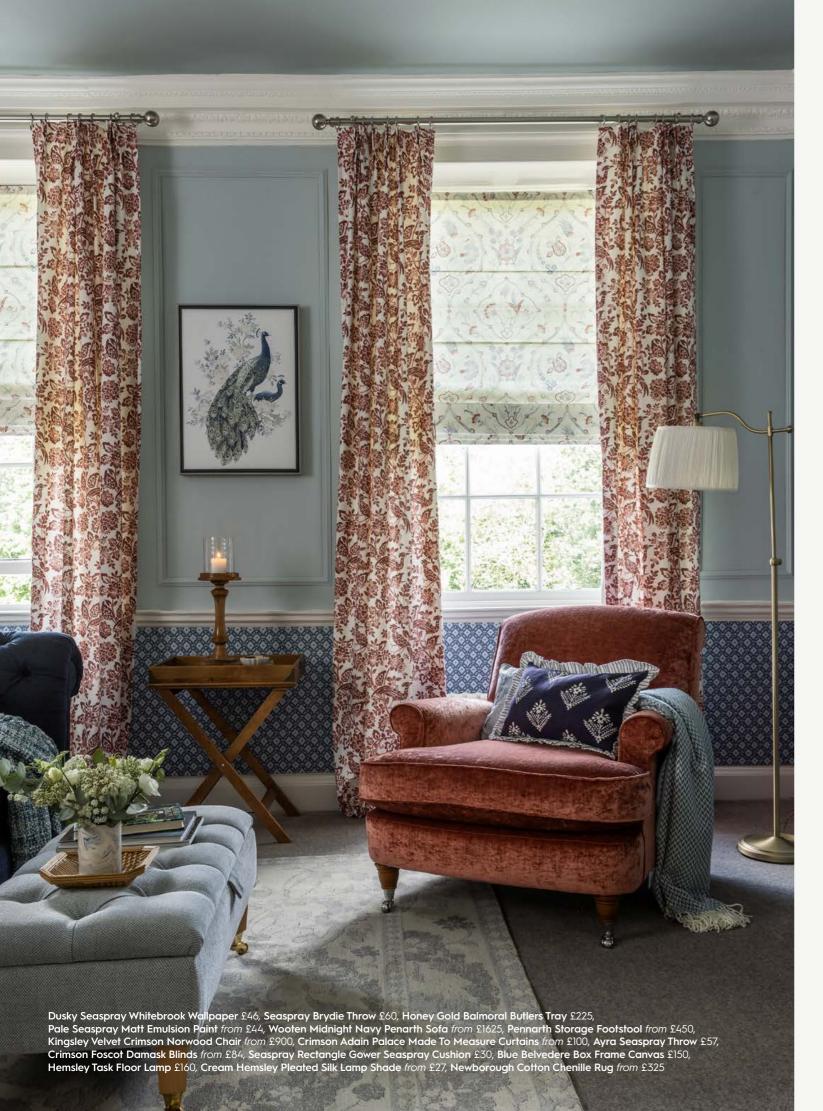

# Midnight Palace

Midnight Palace is classically timeless story with a rich colour palette of Laura Ashley's signature seaspray blues. Featuring traditional block prints reminiscent of the start of the Laura Ashley brand, this colourful story creates a welcoming and fresh atmosphere that effortlessly integrates into everyday living. This story features some of the brands most iconic prints such as the heritage inspired Whitebrook print, creating the perfect balance of a welcoming home feel and eclectic elegance.

This collection has been developed around a crisp fresh blue colour palette adding interest with the rich crimson in the living and dining spaces, while soft golden yellow layers feature in the bedroom, creating a truly transitional and effortless style.

## Adain Palace

This grand yet simplistic design features majestic birds of paradise in a tonal watercolour style.

Dusky Seaspray Whitebrook Wallpaper £46,

Pale Seaspray Matt Emulsion Paint from £44,

Dusky Seaspray Henshaw Drinks Cabinet £1345,

D = 0

THE LUNE 

E1343, Blue Belvedere Box Frame Canvas £150, Set of 4 Gin Glasses £49, Set of 4 Champagne Glasses £45, Newborough Cotton Chenille Rug from £325