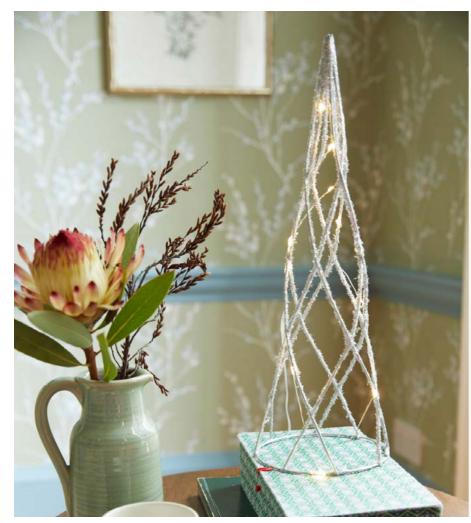

ACAPACACAC

Moss Green Pussy Willow Wallpaper £46, Newport Blue Matt Emulsion Paint from £44, Lovell Mirror £270, Lynden Footstool in Colton Check Sage from £450, Rye Natural Rug from £615, Set of 3 White Swanland LED Candles £27, Lit LED Christmas Tree with Berries and Pine Cones £330, Set of 6 Smoked Glass LED Lit Baubles £75, Edith Ivory Clock £80, Green Pine Cone and White Berry LED Garland £45, Corrina Leaf Trinket Bowl £35, Candle Mulled Spice £10, Set of 3 Silver LED Trees £50, Catarina Metal Cut out Hurricane Lamp from £45, Set of 4 Green Stockbridge Plates £48, Louise Wallpaper £46, Paterre Sage Fabric by the Metre from £32, Swanson Dark Cranberry Fabric by the Metre from £43