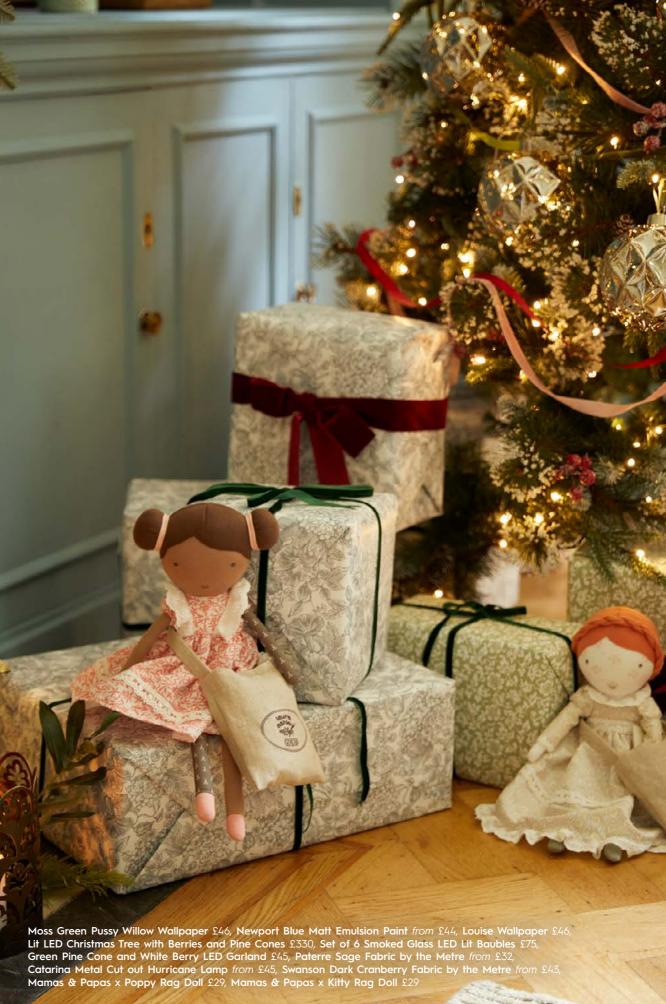

# Wholesome Christmeset

Harley Natural Fabric Beaumaris Sofa from £1500, Moss Green Pussy Willow Wallpaper £46, Newport Blue Matt Emulsion Paint from £44, Natural Oak Wellington 2 Door 3 Drawer Sideboard £1375, Rosanna Fern Cushion £35, Multi Pointon Fields Ready Made Curtains (Pair) from £80, Corrina Leaf Medium Hurricane Lamp £69, Swanson Dark Cranberry Made to Measure Blind from £84, Star Pendant Light £240 Lynden Footstool in Colton Check Sage from £450, Enderby Buttoned-Back Armchair in Kingsley Velvet Cranberry from £875, Trecastle Feather Filled Cushion £50, Montpellier Side Table £195, Nigella Dark Cranberry £45, Nigella Seaspray Blue Rectangle Cushion £40, Picardie Framed Print £70, Rye Natural Rug from £615, Set of 3 Silver LED Trees £50, Lit LED Christmas Tree with Berries and Pine Cones £35 Set of 3 White Swanland LED Candles £27, Set of 6 Smoked Glass LED Lit Baubles £75, Green Pine Cone and White Berry LED Garland £45, Mamas & Papas x Poppy Rag Doll £29

ACAPACACAC

Moss Green Pussy Willow Wallpaper £46, Newport Blue Matt Emulsion Paint from £44, Lovell Mirror £270, Lynden Footstool in Colton Check Sage from £450, Rye Natural Rug from £615, Set of 3 White Swanland LED Candles £27, Lit LED Christmas Tree with Berries and Pine Cones £330, Set of 6 Smoked Glass LED Lit Baubles £75, Edith Ivory Clock £80, Green Pine Cone and White Berry LED Garland £45, Corrina Leaf Trinket Bowl £35, Candle Mulled Spice £10, Set of 3 Silver LED Trees £50, Catarina Metal Cut out Hurricane Lamp from £45, Set of 4 Green Stockbridge Plates £48, Louise Wallpaper £46, Paterre Sage Fabric by the Metre from £32, Swanson Dark Cranberry Fabric by the Metre from £43

Corrina Leaf Trinket Bowl £35, Candle Mulled Spice £10

Star Pendant Light £240,

Set of 3 Silver LED Trees \$50

Green Pine Cone and White Berry LED Garland £45, Paterre Sage Fabric by the Metre from £32, Swanson Dark Cranberry Fabric by the Metre from £43, Winter Lavender LED Wreath £52, Mamas & Papas x Poppy Rag Doll £29, Mamas & Papas x Kitty Rag Doll £29

Set of 6 Smoked Glass LED Lit Baubles £75

Moss Green Pussy Willow Wallpaper £46, Newport Blue Matt Emulsion Paint from £44, Rye Natural Rug from £615, Louise Wallpaper £46, Set of 3 White Swanland LED Candles £27, Lit LED Christmas Tree with Berries and Pine Cones £330, Set of 6 Smoked Glass LED Lit Baubles £75, Green Pine Cone and White Berry LED Garland £45, Paterre Sage Fabric by the Metre from £32, Catarina Metal Cut out Hurricane Lamp from £45, Swanson Dark Cranberry Fabric by the Metre from £43, Mamas & Papas x Poppy Rag Doll £29