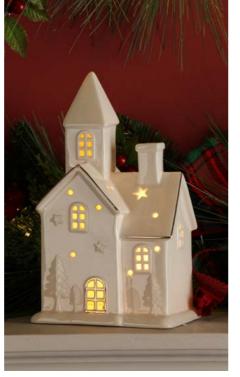

#### Christmas Decorations

Slim Lit Faux Christmas Tree with Berries & Pines £175

Tartan Bow Lit Christmas Wreath £65

Flocked Wreath £65

Ceramic Lit Christmas House £25