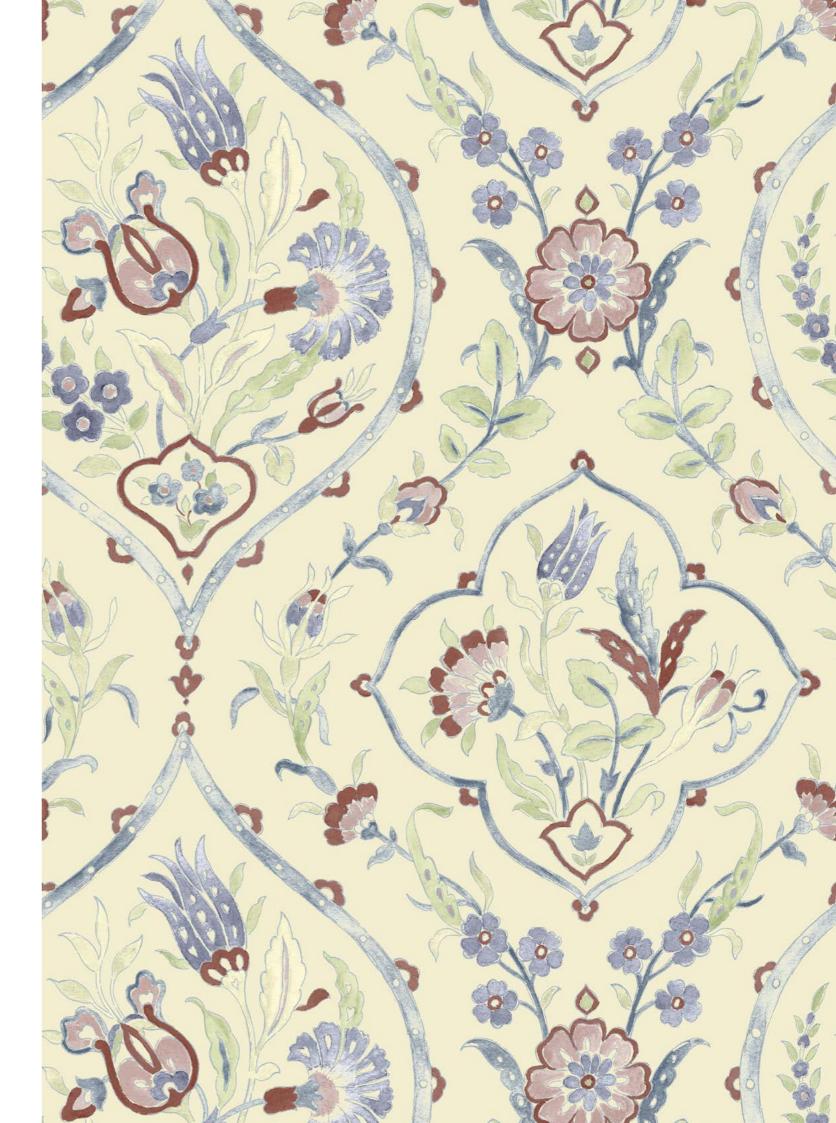

## Adain Palace

This grand yet simplistic design features majestic birds of paradise in a tonal watercolour style.

Dusky Seaspray Whitebrook Wallpaper £46,

Pale Seaspray Matt Emulsion Paint from £44,

Dusky Seaspray Henshaw Drinks Cabinet £1345,