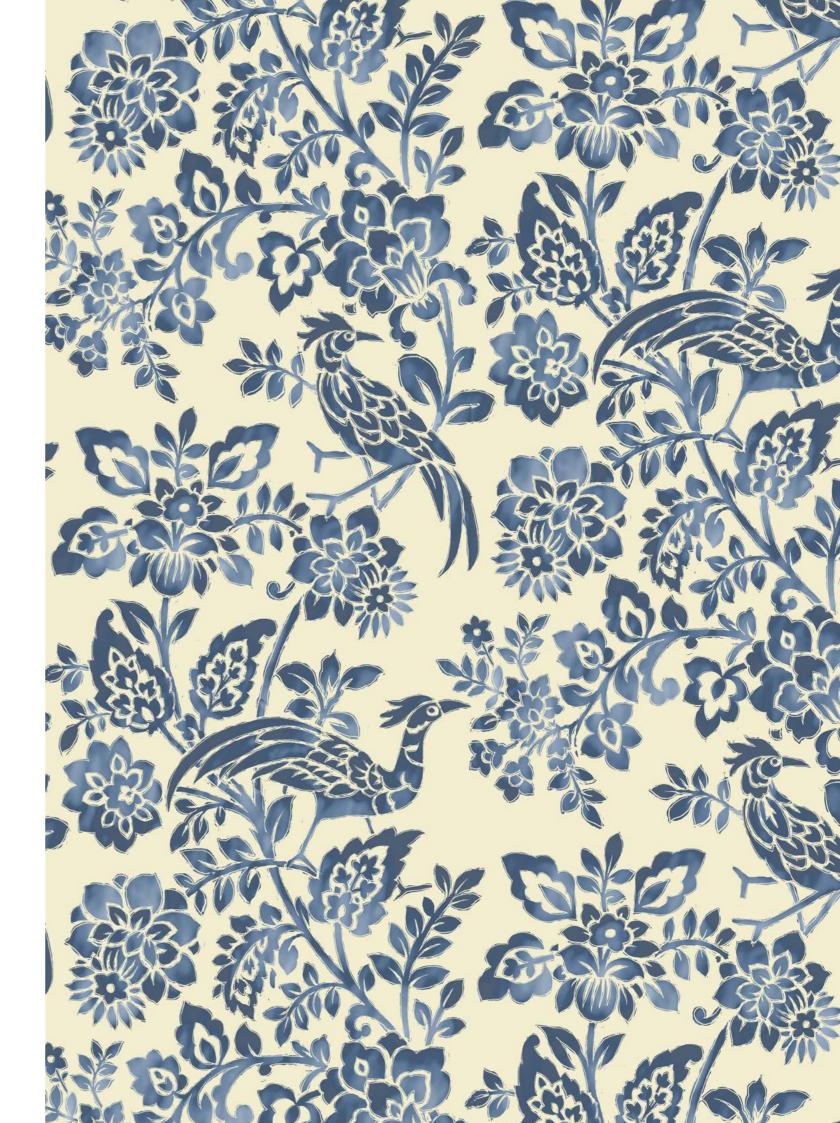

## Adain Palace

This grand yet simplistic design features majestic birds of paradise in a tonal watercolour style.

Dusky Seaspray Whitebrook Wallpaper £46,

Pale Seaspray Matt Emulsion Paint from £44,

Dusky Seaspray Henshaw Drinks Cabinet £1345,