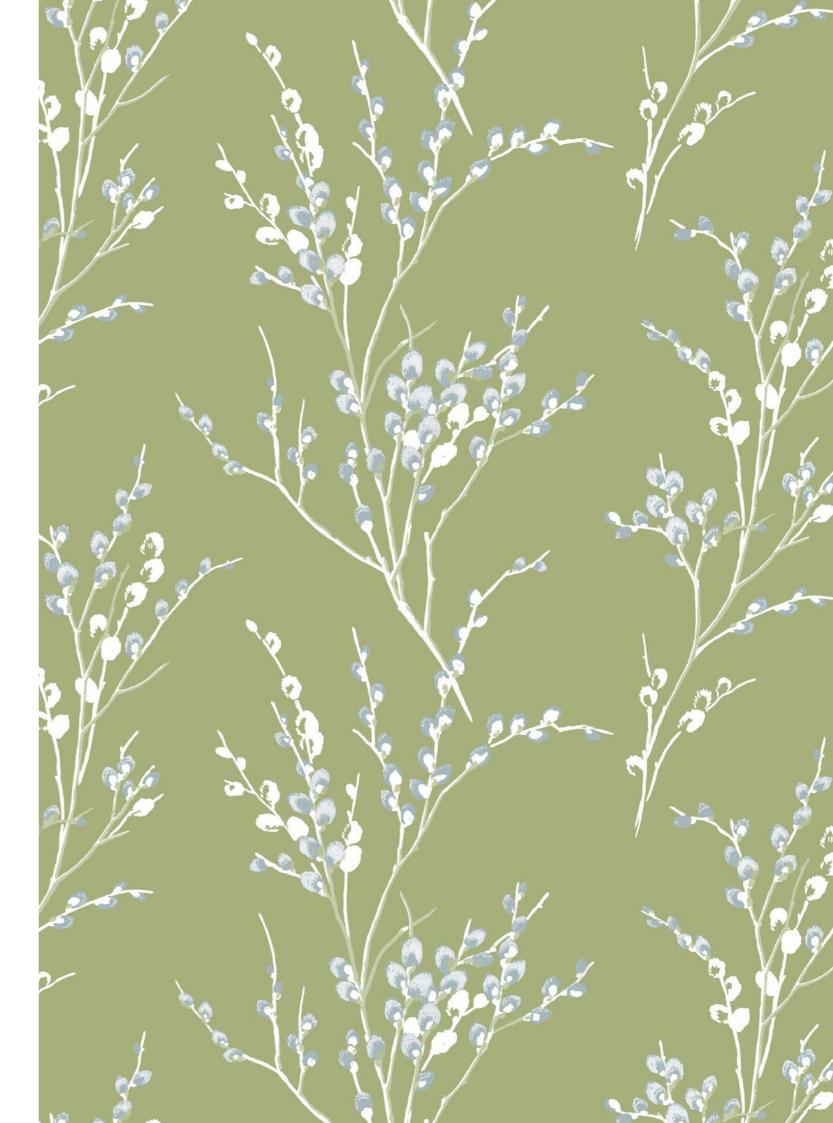

## Pussy Willow

A classic Laura Ashley floral design in natural tones. Reminiscent of the first days of early spring, this clean and fresh Pussy Willow sprig design brings a touch of the outside in. First launched in 2012, this inviting design was inspired by an antique wallpaper sample from the archive depicting a red-breasted bird in branches of pussy willow. This subtle design creates a warm and serene living space.