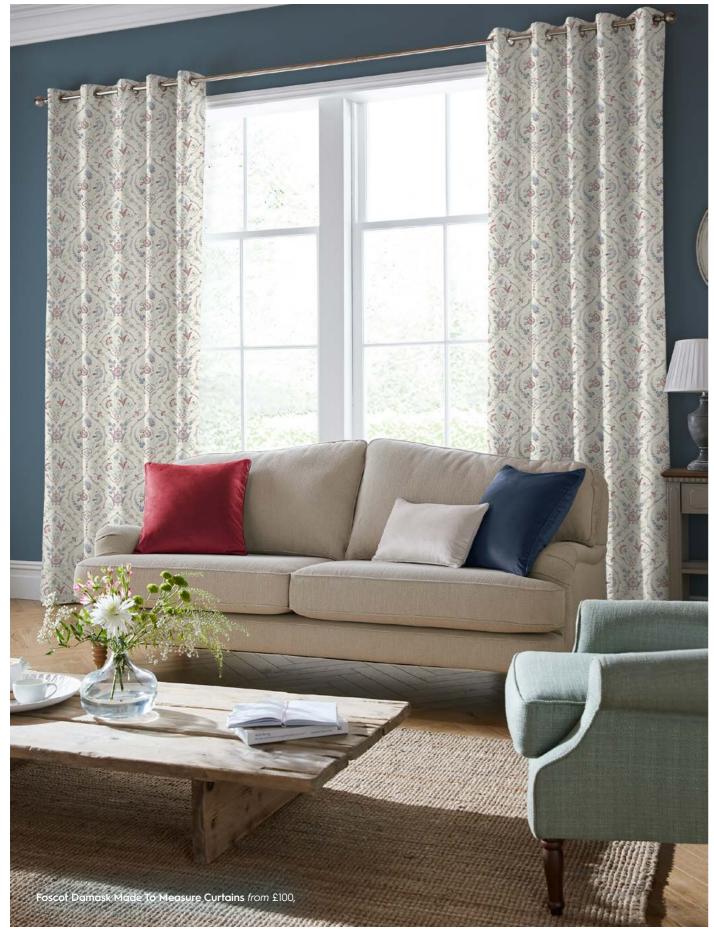

### Foscot Damask

Soft and inviting, this abstract damask print features marigold and tulip-like flowers in a watercolour style.