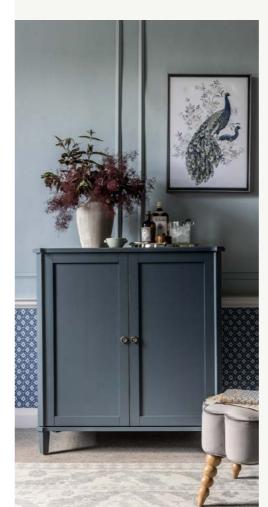

Celebrating floral prints in a unique and-traditional easy, offering a simplistic and stylish approach that feels modern and refreshing, almost resembling colour blocking with patterns.

The coloured furniture pieces bring personality to life within this story. Whether it's the Midnight Navy or the rich oxidised Crimson Red, the scalloped design detail adds an elegant touch, creating an exclusive and premium feel within the room.