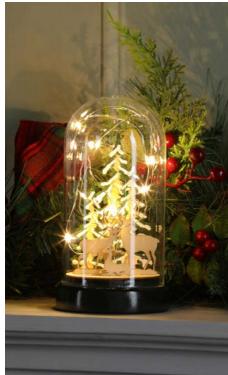

#### Christmas Decorations

Slim Lit Faux Christmas Tree with Berries & Pines £175

Tartan Bow Lit Christmas Wreath £65

Flocked Wreath £65

Ceramic Lit Christmas House £25