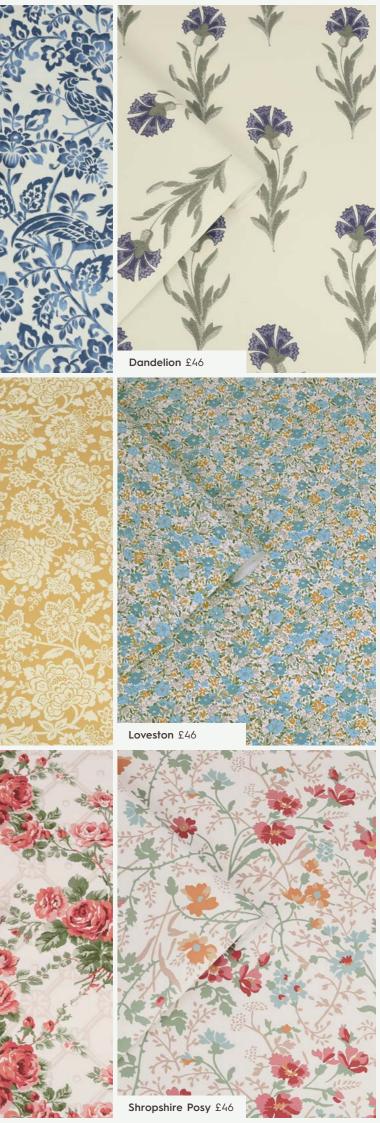

## Dandelion

Offering a vintage-inspired look from the Laura Ashley archive, this timeless print features stylised stems of dandelions with scrolling leaves.

Antique Brass Carson Crystal Large Table Lamp Base £169, Midnight Blue Hemsley Pleated Silk Lamp Shade from £27

## Wallpaper

untry Roses £46