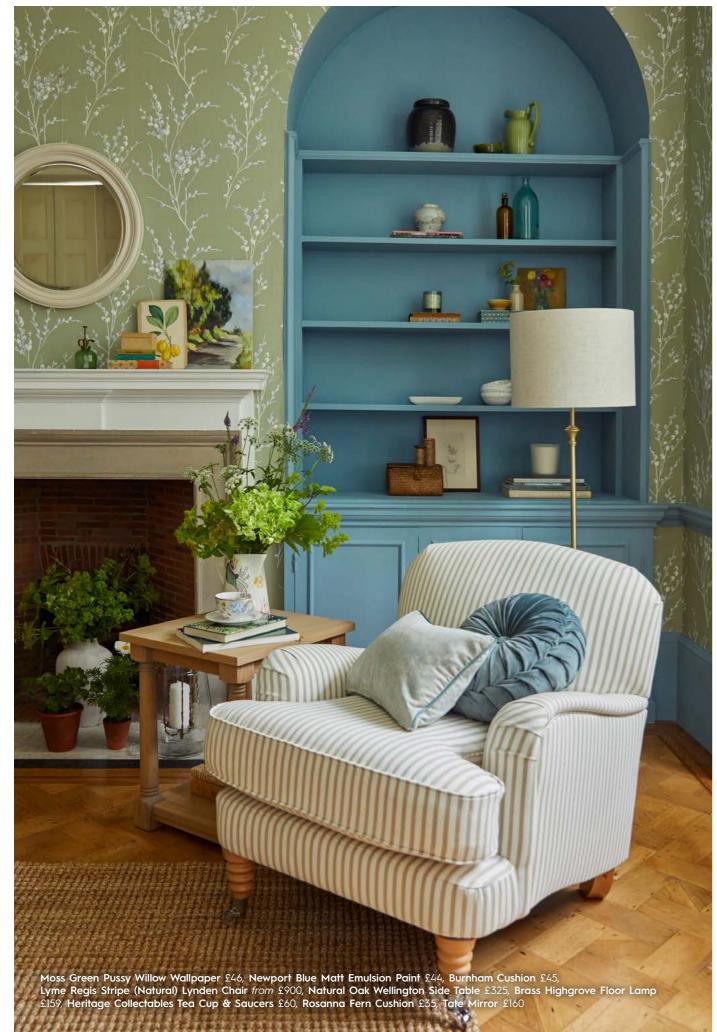

## Pussy Willow

A classic Laura Ashley floral design in natural tones. Reminiscent of the first days of early spring, this clean and fresh Pussy Willow sprig design brings a touch of the outside in. First launched in 2012, this inviting design was inspired by an antique wallpaper sample from the archive depicting a red-breasted bird in branches of pussy willow. This subtle design creates a warm and serene living space.

There are wonderful earthy tone infused throughout the story, featured though antique metal light fittings, rustic washed oak furniture like the Wellington Coffee Table and Side Table and a selection of Home Accessories from the latest collection. Alongside these pieces are the The Beaumaris sofa in the neutral Harley Natural fabric and the Lynden Chair in the captivating new Lyme Regis Stripe fabric, creating a warm and homely ambiance to the living space.