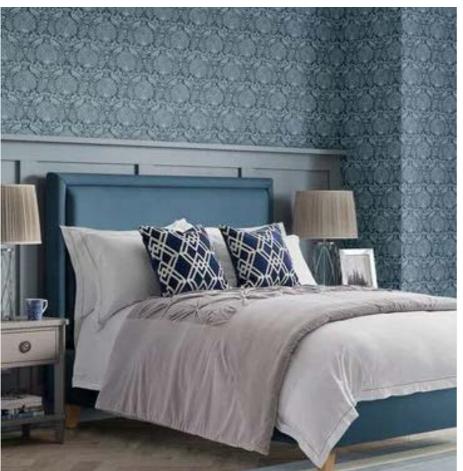

## Pussy Willow

A classic Laura Ashley floral design in natural tones. Reminiscent of the first days of early spring, this clean and fresh Pussy Willow sprig design brings a touch of the outside in. First launched in 2012, this inviting design was inspired by an antique wallpaper sample from the archive depicting a red-breasted bird in branches of pussy willow. This subtle design creates a warm and serene living space.