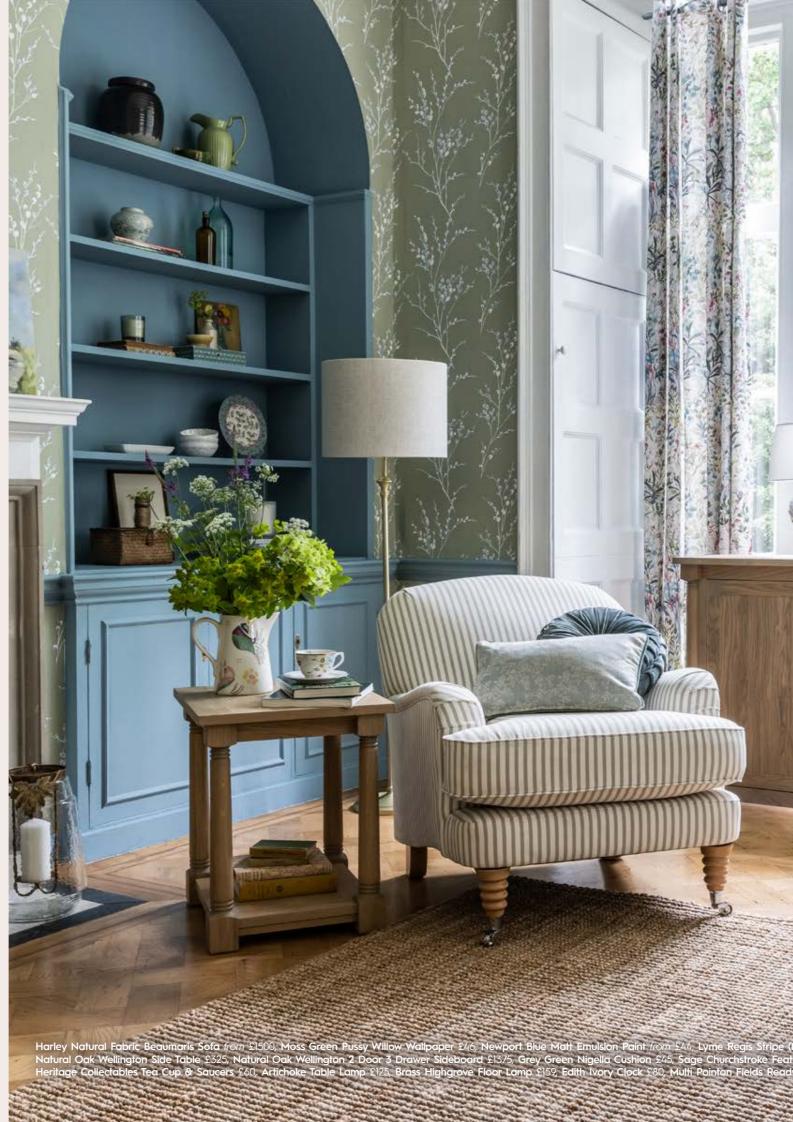

There are wonderful earthy tone infused throughout the story, featured though antique metal light fittings, rustic washed oak furniture like the Wellington Coffee Table and Side Table and a selection of Home Accessories from the latest collection. Alongside these pieces are the The Beaumaris sofa in the neutral Harley Natural fabric and the Lynden Chair in the captivating new Lyme Regis Stripe fabric, creating a warm and homely ambiance to the living space.

Natural) Lynden Chair from £900, Brydie Throw £60, her Filled Cushion £45, Rosanna Fern Cushion £35, y Made Curtains (Pair) from £80

Tate Wood 5 Light Pendant Ceiling Light £160

Wellington Coffee Table  $\pounds525,$  Heritage Collectables Set of 4 cups & saucers  $\pounds60$ 