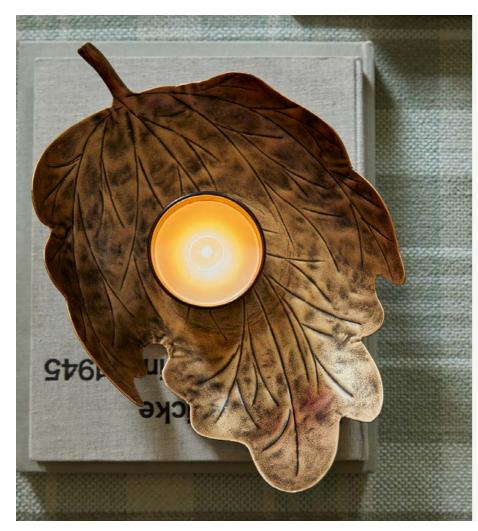

ACAPACACAC

Moss Green Pussy Willow Wallpaper £46, Newport Blue Matt Emulsion Paint from £44, Lovell Mirror £270, Lynden Footstool in Colton Check Sage from £450, Rye Natural Rug from £615, Set of 3 White Swanland LED Candles £27, Lit LED Christmas Tree with Berries and Pine Cones £330, Set of 6 Smoked Glass LED Lit Baubles £75, Edith Ivory Clock £80, Green Pine Cone and White Berry LED Garland £45, Corrina Leaf Trinket Bowl £35, Candle Mulled Spice £10, Set of 3 Silver LED Trees £50, Catarina Metal Cut out Hurricane Lamp from £45, Set of 4 Green Stockbridge Plates £48, Louise Wallpaper £46, Paterre Sage Fabric by the Metre from £32, Swanson Dark Cranberry Fabric by the Metre from £43

Corrina Leaf Trinket Bowl £35, Candle Mulled Spice £10

Star Pendant Light £240,

Set of 3 Silver LED Trees \$50

Green Pine Cone and White Berry LED Garland £45, Paterre Sage Fabric by the Metre from £32, Swanson Dark Cranberry Fabric by the Metre from £43, Winter Lavender LED Wreath £52, Mamas & Papas x Poppy Rag Doll £29, Mamas & Papas x Kitty Rag Doll £29