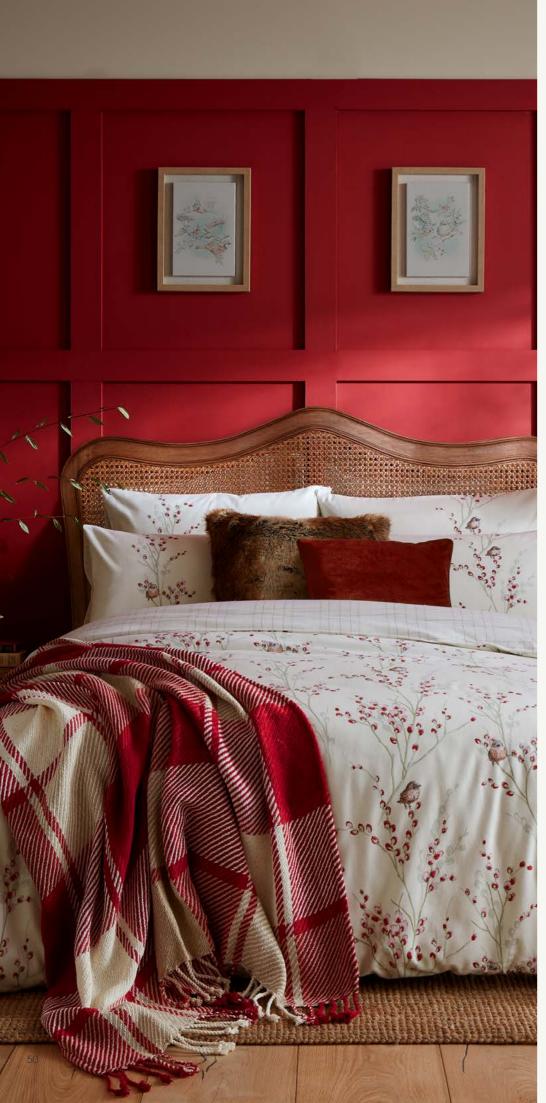

# Wholesome Christmeset

Harley Natural Fabric Beaumaris Sofa from £1500, Moss Green Pussy Willow Wallpaper £46, Newport Blue Matt Emulsion Paint from £44, Natural Oak Wellington 2 Door 3 Drawer Sideboard £1375, Rosanna Fern Cushion £35, Multi Pointon Fields Ready Made Curtains (Pair) from £80, Corrina Leaf Medium Hurricane Lamp £69, Swanson Dark Cranberry Made to Measure Blind from £84, Star Pendant Light £240 Lynden Footstool in Colton Check Sage from £450, Enderby Buttoned-Back Armchair in Kingsley Velvet Cranberry from £875, Trecastle Feather Filled Cushion £50, Montpellier Side Table £195, Nigella Dark Cranberry £45, Nigella Seaspray Blue Rectangle Cushion £40, Picardie Framed Print £70, Rye Natural Rug from £615, Set of 3 Silver LED Trees £50, Lit LED Christmas Tree with Berries and Pine Cones £35 Set of 3 White Swanland LED Candles £27, Set of 6 Smoked Glass LED Lit Baubles £75, Green Pine Cone and White Berry LED Garland £45, Mamas & Papas x Poppy Rag Doll £29