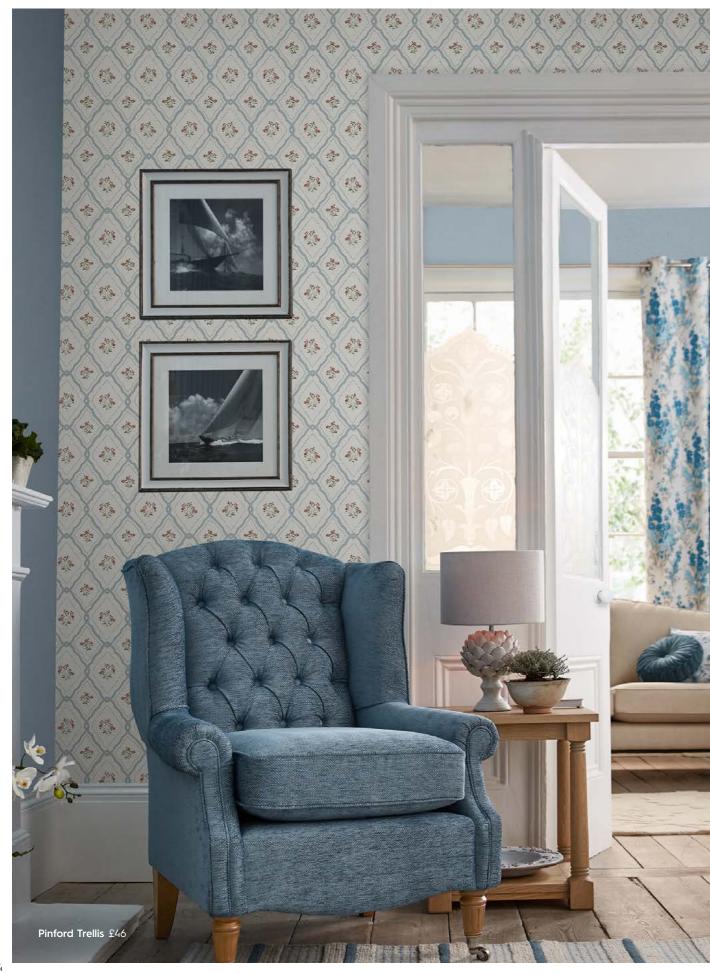

# Midnight Palace

Midnight Palace is classically timeless story with a rich colour palette of Laura Ashley's signature seaspray blues. Featuring traditional block prints reminiscent of the start of the Laura Ashley brand, this colourful story creates a welcoming and fresh atmosphere that effortlessly integrates into everyday living. This story features some of the brands most iconic prints such as the heritage inspired Whitebrook print, creating the perfect balance of a welcoming home feel and eclectic elegance.

Inspired by Bernard Ashley's time in India, the influence of the Middle East on the couples design style is event, tracing back to when they started printing patchwork and head scarves at their kitchen table in the early 1950's.

This collection has been developed around a crisp fresh blue colour palette adding interest with the rich crimson in the living and dining spaces, while soft golden yellow layers feature in the bedroom, creating a truly transitional and effortless style.

Celebrating floral prints in a unique and-traditional easy, offering a simplistic and stylish approach that feels modern and refreshing, almost resembling colour blocking with patterns.

The coloured furniture pieces bring personality to life within this story. Whether it's the Midnight Navy or the rich oxidised Crimson Red, the scalloped design detail adds an elegant touch, creating an exclusive and premium feel within the room.