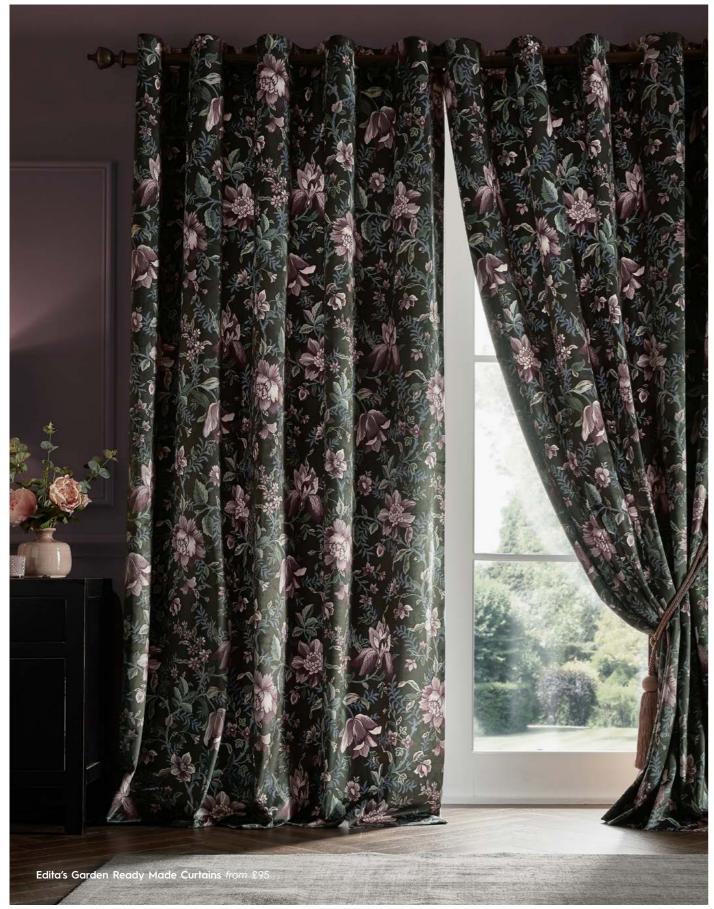

# Faded Glamour

This eye-catching collection has a faded grandeur and elegance about it. Embracing an aged and antiqued style, Faded Glamour features exotic florals, evoking a tropical feel.

The colour palette effortlessly combines subdued purple with deeper dues, creating a rich and decadent ambiance. The Edita's Garden print featured in this story further enhances the opulent feel with the exotic flowers.

Edita's Garden Made to Measure Curtains from £100, Charcoal Grey Matt Emulsion Paint £44, Mulberry Purple Rosanna Cushion £35, Pewter Grey 28mm Eyelet Pole Kit with Ball Finial Curtain Pole from £44, Edita's Garden Wallpaper £46, Redbrook Rug from £345, Nantmor Pale Steel Hathersage Footstool £425, Black Henshaw 3 Drawer Console Table £575, Honnington Peonies Cushion £45, Dark Blush Pink Payton Throw £65, Thisleton Print Glass Votive £15, Bradshaw Complete Floor Lamp £225, Rochelle Ornate Mirror £260