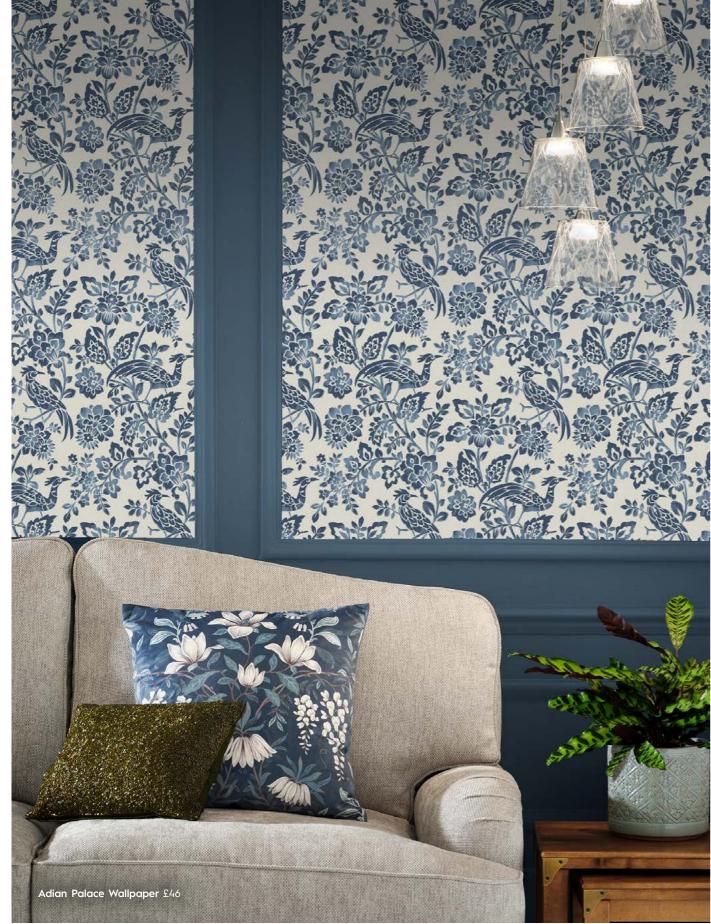

## Adain Palace

This grand yet simplistic design features majestic birds of paradise in a tonal watercolour style.

Dusky Seaspray Whitebrook Wallpaper £46,

Pale Seaspray Matt Emulsion Paint from £44,

Dusky Seaspray Henshaw Drinks Cabinet £1345,

D = 0

THE LUNE 

E1343, Blue Belvedere Box Frame Canvas £150, Set of 4 Gin Glasses £49, Set of 4 Champagne Glasses £45, Newborough Cotton Chenille Rug from £325