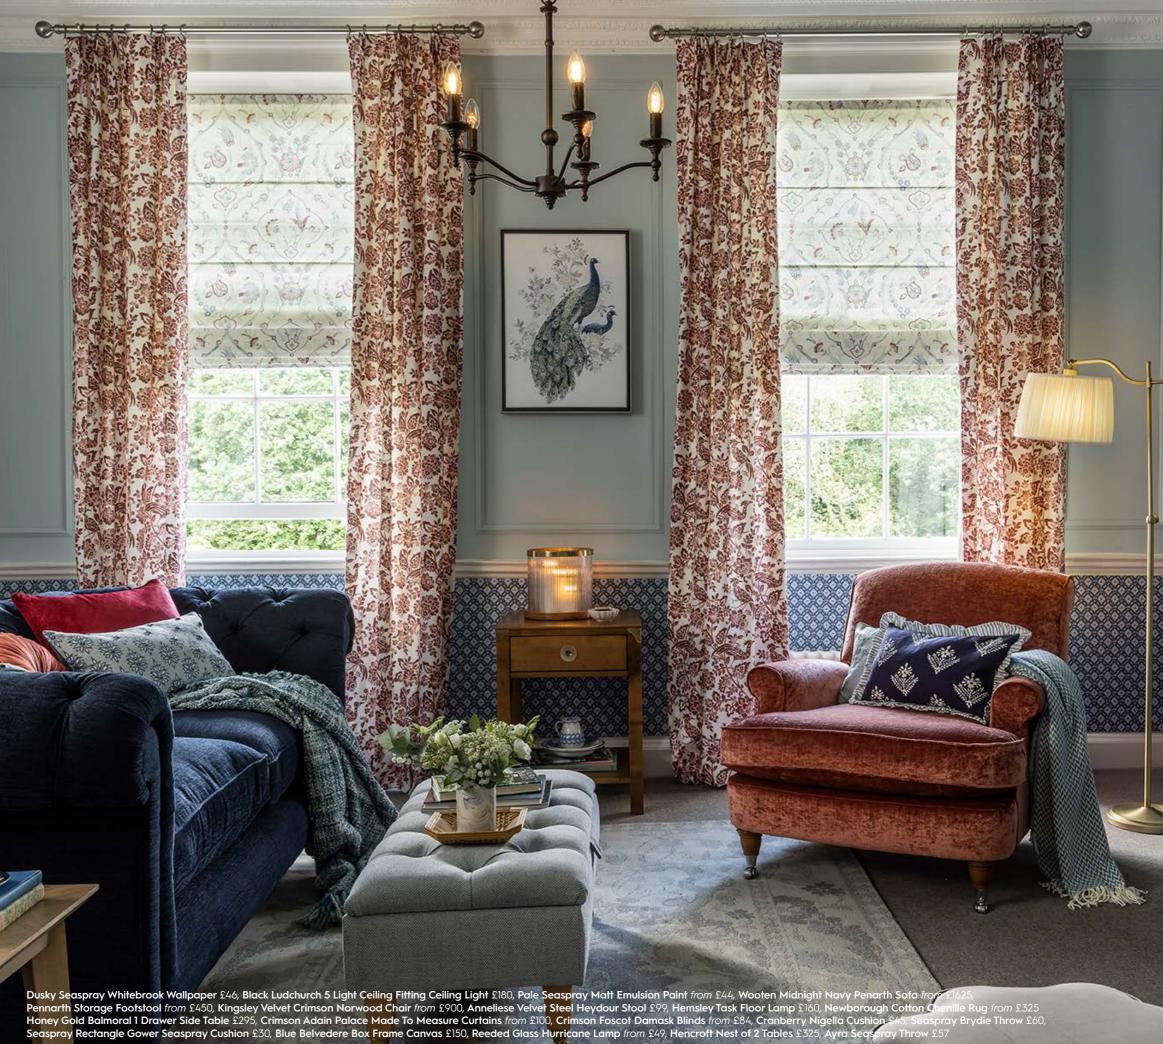

# Midnight Palace

Midnight Palace is classically timeless story with a rich colour palette of Laura Ashley's signature seaspray blues. Featuring traditional block prints reminiscent of the start of the Laura Ashley brand, this colourful story creates a welcoming and fresh atmosphere that effortlessly integrates into everyday living. This story features some of the brands most iconic prints such as the heritage inspired Whitebrook print, creating the perfect balance of a welcoming home feel and eclectic elegance.

Inspired by Bernard Ashley's time in India, the influence of the Middle East on the couples design style is event, tracing back to when they started printing patchwork and head scarves at their kitchen table in the early 1950's.

This collection has been developed around a crisp fresh blue colour palette adding interest with the rich crimson in the living and dining spaces, while soft golden yellow layers feature in the bedroom, creating a truly transitional and effortless style.

Celebrating floral prints in a unique and-traditional easy, offering a simplistic and stylish approach that feels modern and refreshing, almost resembling colour blocking with patterns.

The coloured furniture pieces bring personality to life within this story. Whether it's the Midnight Navy or the rich oxidised Crimson Red, the scalloped design detail adds an elegant touch, creating an exclusive and premium feel within the room.

## Adain Palace

This grand yet simplistic design features majestic birds of paradise in a tonal watercolour style.

Dusky Seaspray Whitebrook Wallpaper £46,

Pale Seaspray Matt Emulsion Paint from £44,

Dusky Seaspray Henshaw Drinks Cabinet £1345,