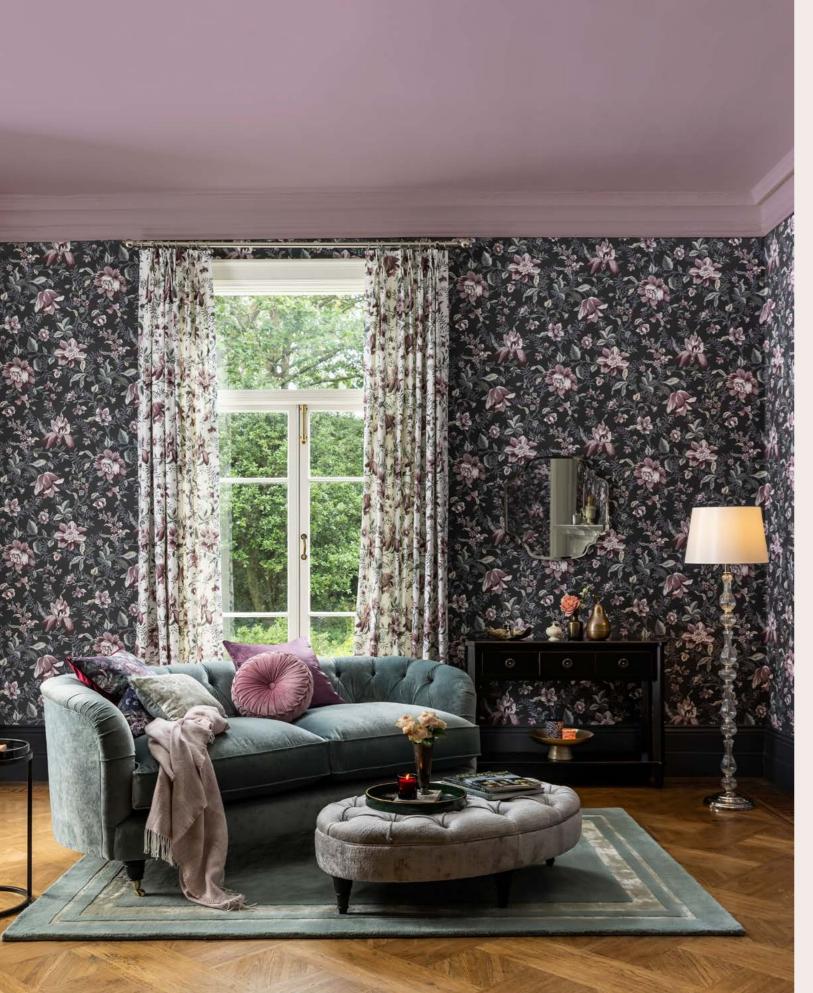

# Faded Glamour

This eye-catching collection has a faded grandeur and elegance about it. Embracing an aged and antiqued style, Faded Glamour features exotic florals, evoking a tropical feel.

The colour palette effortlessly combines subdued purple with deeper dues, creating a rich and decadent ambiance. The Edita's Garden print featured in this story further enhances the opulent feel with the exotic flowers.

Driven by the enduring trend of purple tones, this story boldly embraces a sense of daring whilst remaining elegant and pretty. With the glass and metal featuring an aged patina, the burnished and metallic tones come through within this story, accompanied by soft silvery champagne tones.

Edita's Garden Made to Measure Curtains from £100, Charcoal Grey Matt Emulsion Paint £44, Mulberry Purple Rosanna Cushion £35, Pewter Grey 28mm Eyelet Pole Kit with Ball Finial Curtain Pole from £44, Edita's Garden Wallpaper £46, Redbrook Rug from £345, Nantmor Pale Steel Hathersage Footstool £425, Black Henshaw 3 Drawer Console Table £575, Honnington Peonies Cushion £45, Dark Blush Pink Payton Throw £65, Thisleton Print Glass Votive £15, Bradshaw Complete Floor Lamp £225, Rochelle Ornate Mirror £260