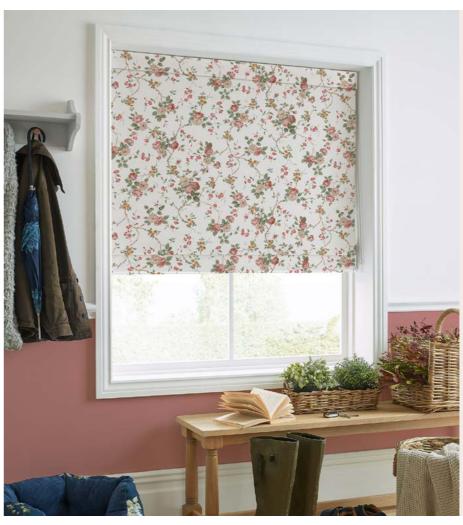

## Pussy Willow

A classic Laura Ashley floral design in natural tones. Reminiscent of the first days of early spring, this clean and fresh Pussy Willow sprig design brings a touch of the outside in. First launched in 2012, this inviting design was inspired by an antique wallpaper sample from the archive depicting a red-breasted bird in branches of pussy willow. This subtle design creates a warm and serene living space.