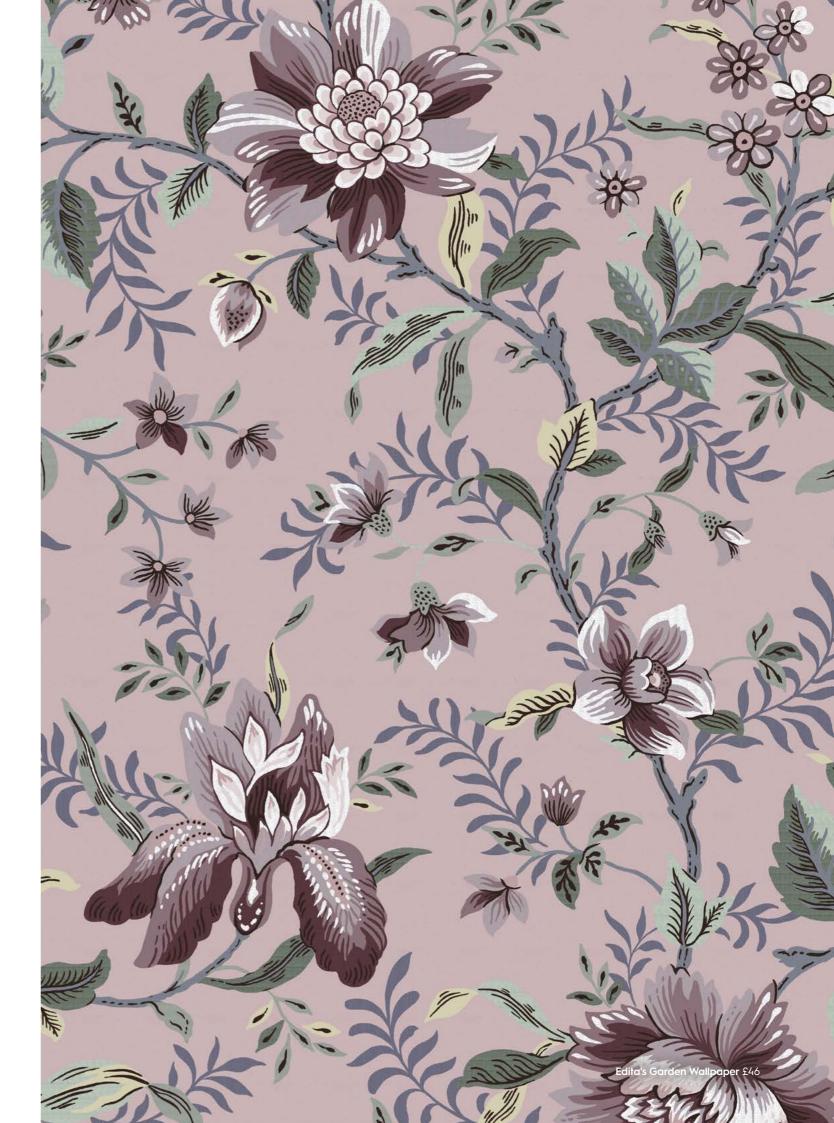

# Faded Glamour

This eye-catching collection has a faded grandeur and elegance about it. Embracing an aged and antiqued style, Faded Glamour features exotic florals, evoking a tropical feel.

The colour palette effortlessly combines subdued purple with deeper dues, creating a rich and decadent ambiance. The Edita's Garden print featured in this story further enhances the opulent feel with the exotic flowers.

Edita's Garden Made to Measure Curtains from £100, Charcoal Grey Matt Emulsion Paint £44, Mulberry Purple Rosanna Cushion £35, Pewter Grey 28mm Eyelet Pole Kit with Ball Finial Curtain Pole from £44, Edita's Garden Wallpaper £46, Redbrook Rug from £345, Nantmor Pale Steel Hathersage Footstool £425, Black Henshaw 3 Drawer Console Table £575, Honnington Peonies Cushion £45, Dark Blush Pink Payton Throw £65, Thisleton Print Glass Votive £15, Bradshaw Complete Floor Lamp £225, Rochelle Ornate Mirror £260